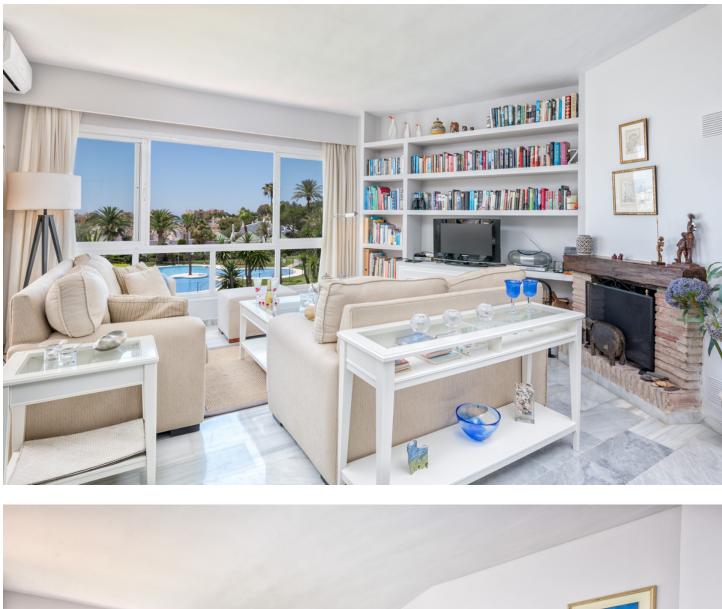

This property is registered with the Andalusian Tourist board under the DECREE 28/2016. 2 bedroom, 2 bathroom first floor apartment. Situated in the lower western border of Calahonda amidst tranquil settings yet within 10 minutes walk of the beach, shops, bars, restaurants and all facilities. Jardines de Calahonda is the ideal holiday destination for families, couples and groups. Comprised of four phases each one set within its own beautiful tropical landscaped gardens with communal pool. Jardines has its own local neighbourhood bar adjacent to the complex, handy for enjoying a refreshing drink, a light snack or an ice cream. The beautifully kept landscaped gardens in Jardines Phase 4 feature a magnificent swimming pool, which incorporates a special toddler's area. This two-bedroom two-bathroom apartment has a south west facing sunny private terrace - perfect for sunbathing, eating "al fresco" or just simply enjoying the stunning views over the Mediterranean. Air conditioning in the living room and both bedrooms is provided. This property offers commentary WIFI and a selection of international internet television channels. Please note there is no lift in this complex. As with all our holiday homes - this is a NON SMOKING property. The interior and terrace square metrages are estimates. The swimming pool on Jardines Fase 4 is officially closed from Mid October to Mid May.