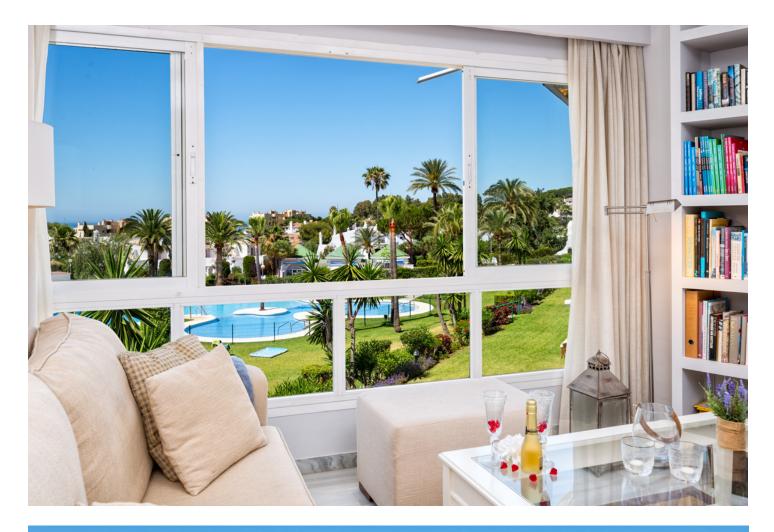

This property is registered with the Andalusian Tourist board under the DECREE 28/2016. 2 bedroom, 2 bathroom first floor apartment. Situated in the lower western border of Calahonda amidst tranquil settings yet within 10 minutes walk of the beach, shops, bars, restaurants and all facilities. Jardines de Calahonda is the ideal holiday destination for families, couples and groups. Comprised of four phases each one set within its own beautiful tropical landscaped gardens with communal pool. Jardines has its own local neighbourhood bar adjacent to the complex, handy for enjoying a refreshing drink, a light snack or an ice cream. The beautifully kept landscaped gardens in Jardines Phase 4 feature a magnificent swimming pool, which incorporates a special toddler's area. This two-bedroom two-bathroom apartment has a south west facing sunny private terrace - perfect for sunbathing, eating "al fresco" or just simply enjoying the stunning views over the Mediterranean. Air conditioning in the living room and both bedrooms is provided. This property offers commentary WIFI and a selection of international internet television channels. Please note there is no lift in this complex. As with all our holiday homes - this is a NON SMOKING property. The interior and terrace square metrages are estimates. The swimming pool on Jardines Fase 4 is officially closed from Mid October to Mid May.