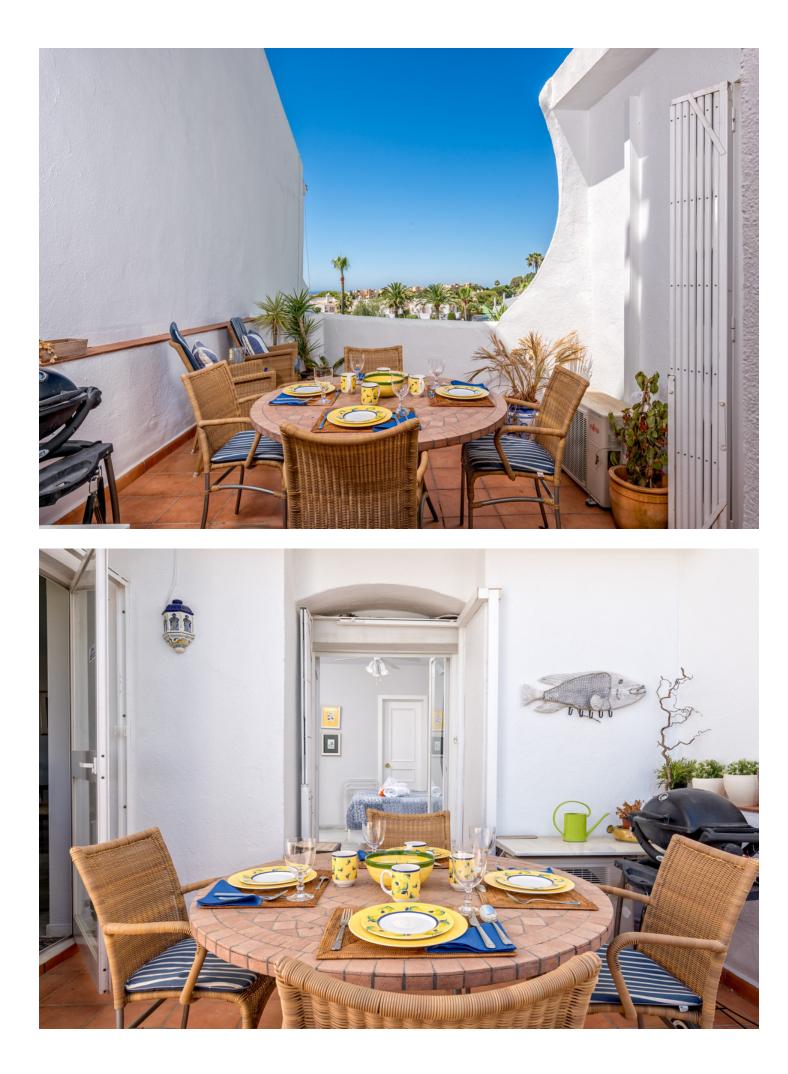

This property is registered with the Andalusian Tourist board under the DECREE 28/2016. 2 bedroom, 2 bathroom first floor apartment. Situated in the lower western border of Calahonda amidst tranquil settings yet within 10 minutes walk of the beach, shops, bars, restaurants and all facilities. Jardines de Calahonda is the ideal holiday destination for families, couples and groups. Comprised of four phases each one set within its own beautiful tropical landscaped gardens with communal pool. Jardines has its own local neighbourhood bar adjacent to the complex, handy for enjoying a refreshing drink, a light snack or an ice cream. The beautifully kept landscaped gardens in Jardines Phase 4 feature a magnificent swimming pool, which incorporates a special toddler's area. This two-bedroom two-bathroom apartment has a south west facing sunny private terrace - perfect for sunbathing, eating "al fresco" or just simply enjoying the stunning views over the Mediterranean. Air conditioning in the living room and both bedrooms is provided. This property offers commentary WIFI and a selection of international internet television channels. Please note there is no lift in this complex. As with all our holiday homes - this is a NON SMOKING property. The interior and terrace square metrages are estimates. The swimming pool on Jardines Fase 4 is officially closed from Mid October to Mid May.