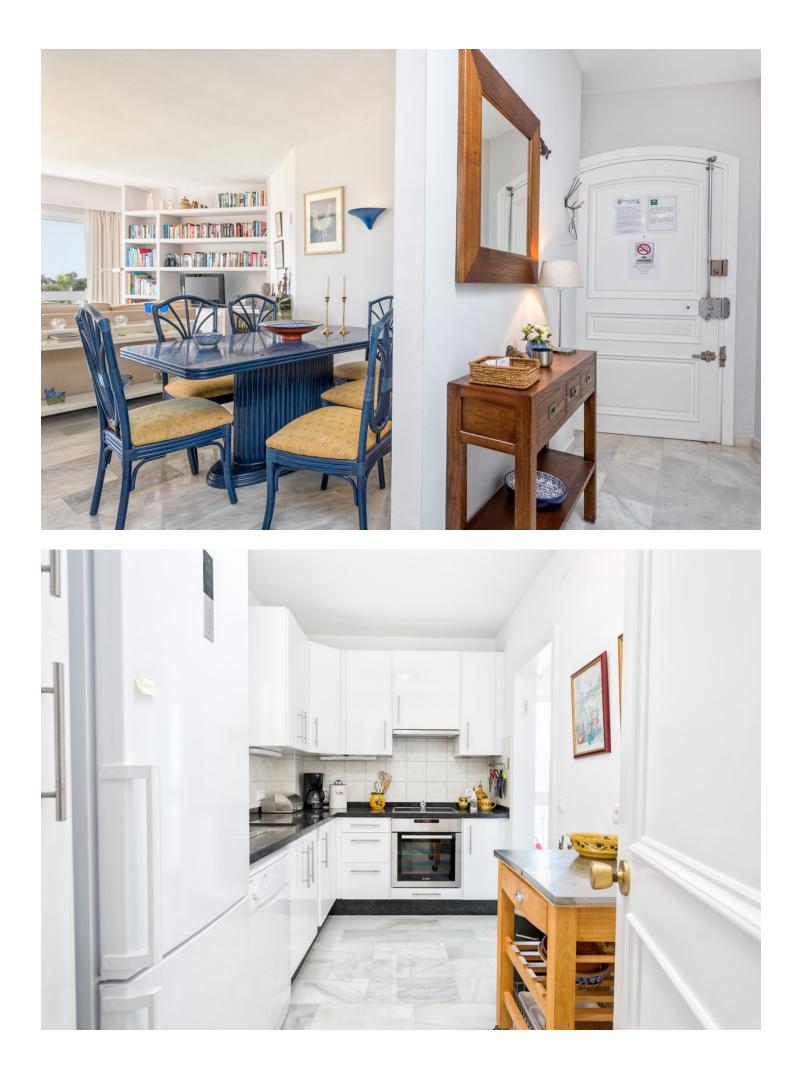

This property is registered with the Andalusian Tourist board under the DECREE 28/2016. 2 bedroom, 2 bathroom first floor apartment. Situated in the lower western border of Calahonda amidst tranquil settings yet within 10 minutes walk of the beach, shops, bars, restaurants and all facilities. Jardines de Calahonda is the ideal holiday destination for families, couples and groups. Comprised of four phases each one set within its own beautiful tropical landscaped gardens with communal pool. Jardines has its own local neighbourhood bar adjacent to the complex, handy for enjoying a refreshing drink, a light snack or an ice cream. The beautifully kept landscaped gardens in Jardines Phase 4 feature a magnificent swimming pool, which incorporates a special toddler's area. This two-bedroom two-bathroom apartment has a south west facing sunny private terrace - perfect for sunbathing, eating "al fresco" or just simply enjoying the stunning views over the Mediterranean. Air conditioning in the living room and both bedrooms is provided. This property offers commentary WIFI and a selection of international internet television channels. Please note there is no lift in this complex. As with all our holiday homes - this is a NON SMOKING property. The interior and terrace square metrages are estimates. The swimming pool on Jardines Fase 4 is officially closed from Mid October to Mid May.

Setting Vrbanisation Pool Communal

Furniture Fully Furnished Kitchen Fully Fitted Views Sea Garden Pool

Garden ✓ Communal Features

Covered Terrace Private Terrace Satellite TV Fiber Optic

Parking Street Communal