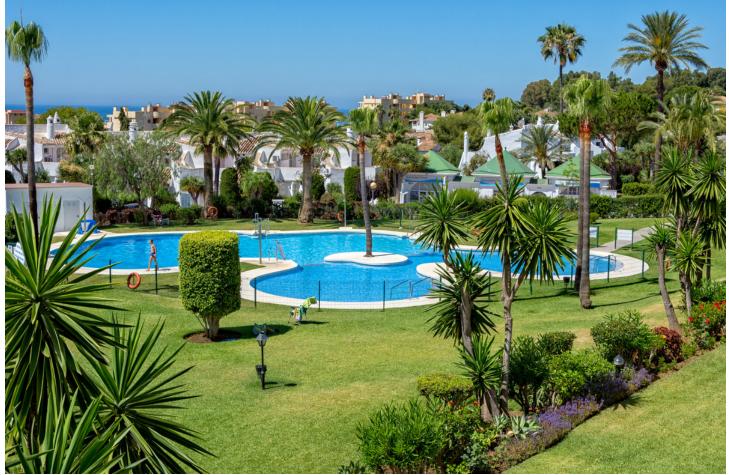

This property is registered with the Andalusian Tourist board under the DECREE 28/2016. 2 bedroom, 2 bathroom first floor apartment. Situated in the lower western border of Calahonda amidst tranquil settings yet within 10 minutes walk of the beach, shops, bars, restaurants and all facilities. Jardines de Calahonda is the ideal holiday destination for families, couples and groups. Comprised of four phases each one set within its own beautiful tropical landscaped gardens with communal pool. Jardines has its own local neighbourhood bar adjacent to the complex, handy for enjoying a refreshing drink, a light snack or an ice cream. The beautifully kept landscaped gardens in Jardines Phase 4 feature a magnificent swimming pool, which incorporates a special toddler's area. This two-bedroom two-bathroom apartment has a south west facing sunny private terrace - perfect for sunbathing, eating "al fresco" or just simply enjoying the stunning views over the Mediterranean. Air conditioning in the living room and both bedrooms is provided. This property offers commentary WIFI and a selection of international internet television channels. Please note there is no lift in this complex. As with all our holiday homes - this is a NON SMOKING property. The interior and terrace square metrages are estimates. The swimming pool on Jardines Fase 4 is officially closed from Mid October to Mid May.