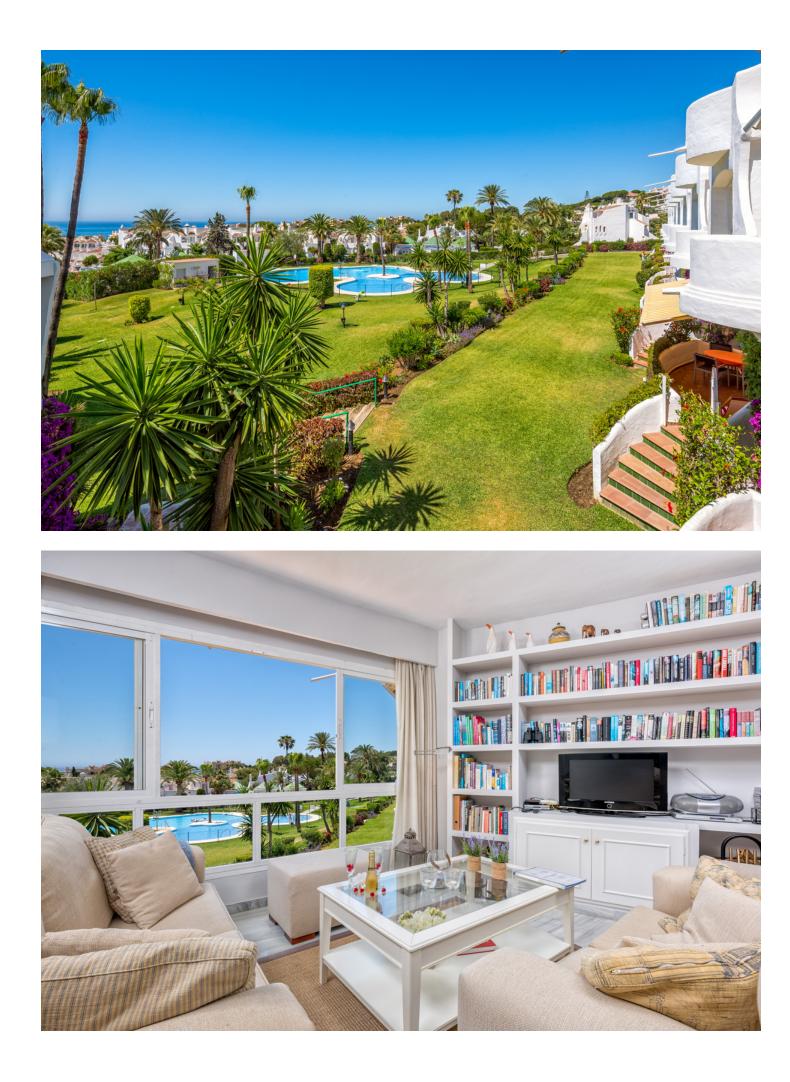

This property is registered with the Andalusian Tourist board under the DECREE 28/2016. 2 bedroom, 2 bathroom first floor apartment. Situated in the lower western border of Calahonda amidst tranquil settings yet within 10 minutes walk of the beach, shops, bars, restaurants and all facilities. Jardines de Calahonda is the ideal holiday destination for families, couples and groups. Comprised of four phases each one set within its own beautiful tropical landscaped gardens with communal pool. Jardines has its own local neighbourhood bar adjacent to the complex, handy for enjoying a refreshing drink, a light snack or an ice cream. The beautifully kept landscaped gardens in Jardines Phase 4 feature a magnificent swimming pool, which incorporates a special toddler's area. This two-bedroom two-bathroom apartment has a south west facing sunny private terrace - perfect for sunbathing, eating "al fresco" or just simply enjoying the stunning views over the Mediterranean. Air conditioning in the living room and both bedrooms is provided. This property offers commentary WIFI and a selection of international internet television channels. Please note there is no lift in this complex. As with all our holiday homes - this is a NON SMOKING property. The interior and terrace square metrages are estimates. The swimming pool on Jardines Fase 4 is officially closed from Mid October to Mid May.