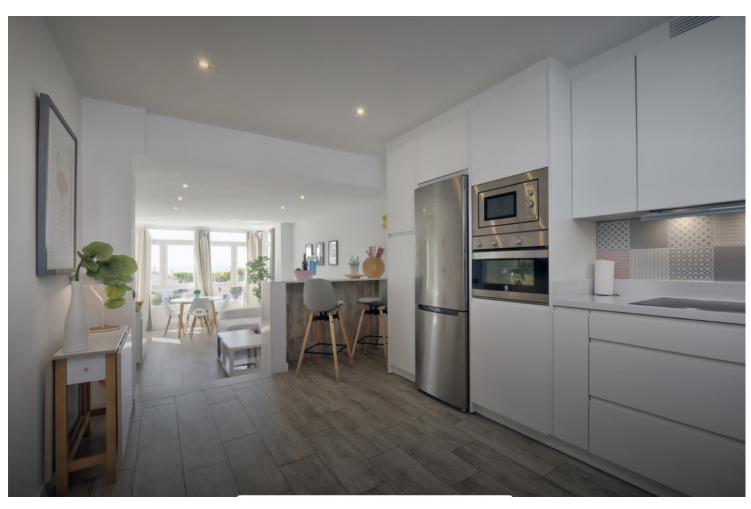

## Short Term Rental - Apartment - Puerto Banús 800€ / Week

www.mibgroup.es +34 662 58 96 58 info@mibgroup.es

Ref.-ID: MIBGR4002283 Puerto Banús Apartment

2

1

81 m2

Completely Renovated last year and full equipped for a perfect holidays!! South Orientation with Lovely Sea Views Charming apartment close to everything, walking distance to the beach and Puerto Banus facilities. It does not have a garage but it is very easy to park in the surroundings.

| Setting Commercial Area Close To Port Close To Shops Close To Sea Close To Town Close To Schools Urbanisation | Orientation South                                      | Condition Excellent Recently Renovated                       | Pool Communal             |
|---------------------------------------------------------------------------------------------------------------|--------------------------------------------------------|--------------------------------------------------------------|---------------------------|
| Climate Control Air Conditioning                                                                              | Views Sea Panoramic Pool                               | Features Lift Fitted Wardrobes Near Transport Double Glazing | Furniture Fully Furnished |
| Kitchen<br>Fully Fitted                                                                                       | Garden Communal                                        | Security Gated Complex Entry Phone                           | Parking<br>Street         |
| Utilities Electricity Drinkable Water                                                                         | Category Beachfront Holiday Homes Reduced Contemporary |                                                              |                           |