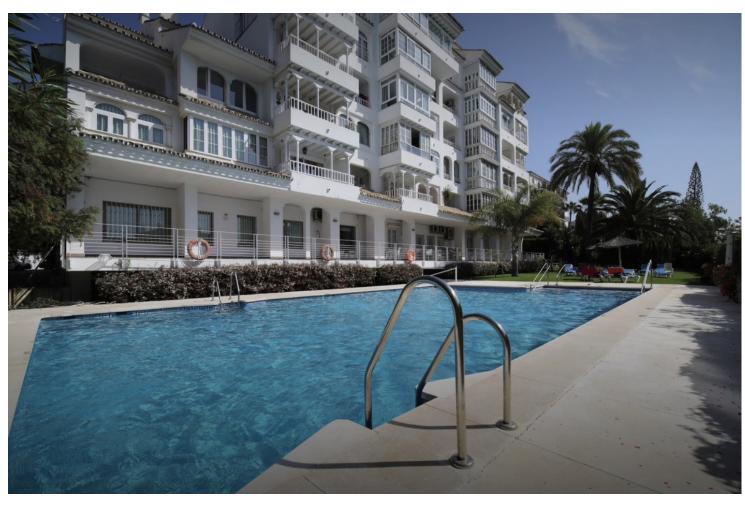

## Short Term Rental - Apartment - Puerto Banús 800€ / Week

www.mibgroup.es +34 662 58 96 58 info@mibgroup.es

Ref.-ID: MIBGR4002283 Puerto Banús Apartment

2

1

81 m2

Completely Renovated last year and full equipped for a perfect holidays!! South Orientation with Lovely Sea Views Charming apartment close to everything, walking distance to the beach and Puerto Banus facilities. It does not have a garage but it is very easy to park in the surroundings.

| Setting Commercial Area Close To Port Close To Shops Close To Sea Close To Town Close To Schools Urbanisation | Orientation South                                      | Condition Excellent Recently Renovated                       | Pool Communal             |
|---------------------------------------------------------------------------------------------------------------|--------------------------------------------------------|--------------------------------------------------------------|---------------------------|
| Climate Control Air Conditioning                                                                              | Views Sea Panoramic Pool                               | Features Lift Fitted Wardrobes Near Transport Double Glazing | Furniture Fully Furnished |
| Kitchen<br>Fully Fitted                                                                                       | Garden Communal                                        | Security Gated Complex Entry Phone                           | Parking<br>Street         |
| Utilities Electricity Drinkable Water                                                                         | Category Beachfront Holiday Homes Reduced Contemporary |                                                              |                           |