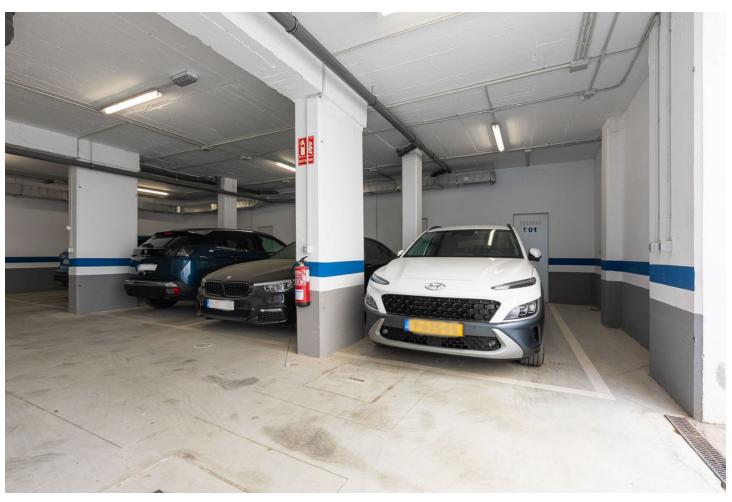

| <ul><li>Setting</li><li>Frontline Golf</li><li>Commercial Area</li><li>Close To Sea</li><li>Urbanisation</li></ul> | Orientation North East                      | Condition Excellent                                                            | Pool Communal             |
|--------------------------------------------------------------------------------------------------------------------|---------------------------------------------|--------------------------------------------------------------------------------|---------------------------|
| Climate Control Air Conditioning                                                                                   | Views Sea Golf Panoramic Garden Lake Street | Features Lift Private Terrace WiFi Paddle Tennis Storage Room Ensuite Bathroom | Furniture Fully Furnished |
| Kitchen Fully Fitted                                                                                               | <b>Garden</b><br>Communal                   | Security Gated Complex                                                         | Parking Garage            |
| <ul><li>Utilities</li><li>Electricity</li><li>Drinkable Water</li></ul>                                            | Category Distressed Golf                    |                                                                                |                           |