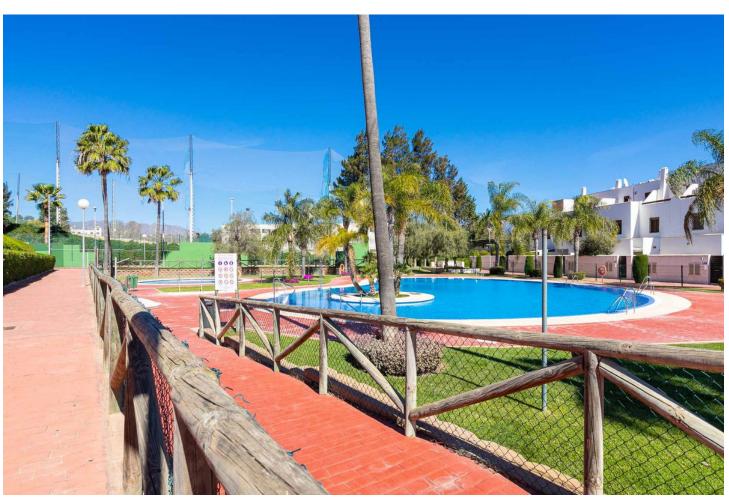

| <ul><li>Setting</li><li>Frontline Golf</li><li>Commercial Area</li><li>Close To Sea</li><li>Urbanisation</li></ul> | Orientation North East                      | Condition Excellent                                                            | Pool Communal             |
|--------------------------------------------------------------------------------------------------------------------|---------------------------------------------|--------------------------------------------------------------------------------|---------------------------|
| Climate Control Air Conditioning                                                                                   | Views Sea Golf Panoramic Garden Lake Street | Features Lift Private Terrace WiFi Paddle Tennis Storage Room Ensuite Bathroom | Furniture Fully Furnished |
| Kitchen Fully Fitted                                                                                               | <b>Garden</b><br>Communal                   | Security Gated Complex                                                         | Parking Garage            |
| <ul><li>Utilities</li><li>Electricity</li><li>Drinkable Water</li></ul>                                            | Category Distressed Golf                    |                                                                                |                           |