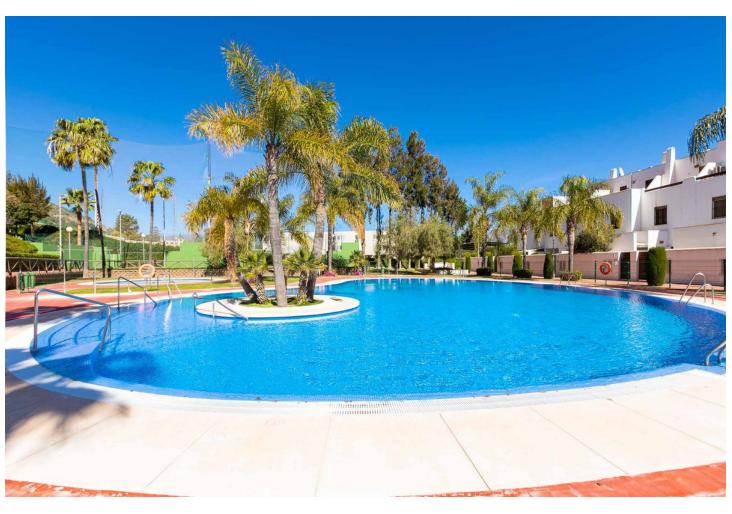

| <ul><li>Setting</li><li>Frontline Golf</li><li>Commercial Area</li><li>Close To Sea</li><li>Urbanisation</li></ul> | Orientation North East                      | Condition Excellent                                                            | Pool Communal             |
|--------------------------------------------------------------------------------------------------------------------|---------------------------------------------|--------------------------------------------------------------------------------|---------------------------|
| Climate Control Air Conditioning                                                                                   | Views Sea Golf Panoramic Garden Lake Street | Features Lift Private Terrace WiFi Paddle Tennis Storage Room Ensuite Bathroom | Furniture Fully Furnished |
| Kitchen Fully Fitted                                                                                               | <b>Garden</b><br>Communal                   | Security Gated Complex                                                         | Parking Garage            |
| <ul><li>Utilities</li><li>Electricity</li><li>Drinkable Water</li></ul>                                            | Category Distressed Golf                    |                                                                                |                           |