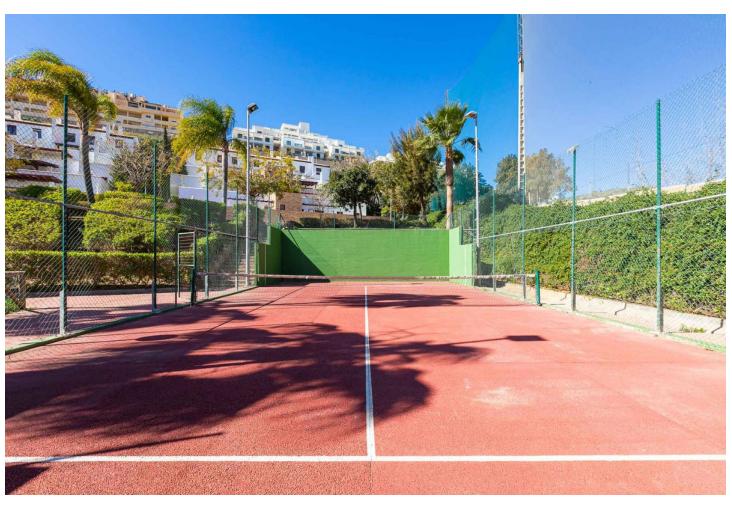

| <ul><li>Setting</li><li>Frontline Golf</li><li>Commercial Area</li><li>Close To Sea</li><li>Urbanisation</li></ul> | Orientation North East                      | Condition Excellent                                                            | Pool Communal             |
|--------------------------------------------------------------------------------------------------------------------|---------------------------------------------|--------------------------------------------------------------------------------|---------------------------|
| Climate Control Air Conditioning                                                                                   | Views Sea Golf Panoramic Garden Lake Street | Features Lift Private Terrace WiFi Paddle Tennis Storage Room Ensuite Bathroom | Furniture Fully Furnished |
| Kitchen Fully Fitted                                                                                               | <b>Garden</b><br>Communal                   | Security Gated Complex                                                         | Parking Garage            |
| <ul><li>Utilities</li><li>Electricity</li><li>Drinkable Water</li></ul>                                            | Category Distressed Golf                    |                                                                                |                           |