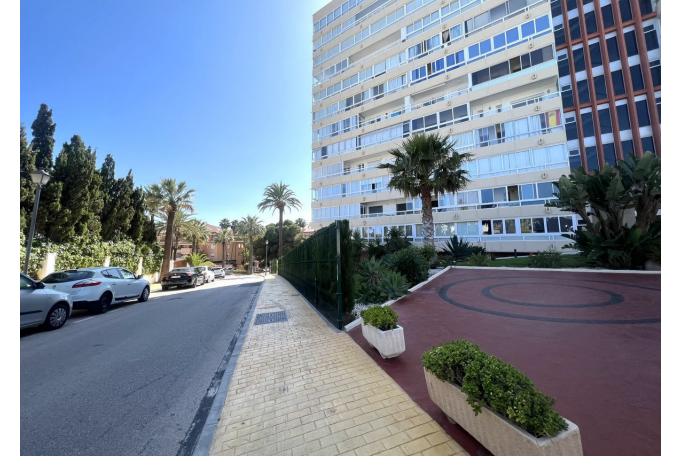

## Short Term Rental - Apartment - El Rosario 800€ / Week

www.mibgroup.es +34 662 58 96 58 info@mibgroup.es

Ref.-ID: MIBGR4332550 El Rosario Apartment

1

1

42 m2

Elegant and functional a few steps from the beach We will be delighted to host you in this newly renovated Loft apartment It has been completely redesigned seeking to create an open and functional space. The bedroom has been separated with glass doors to provide privacy and comfort. It is fully equipped with everything you need to enjoy from a week to several months and at any time of the year the wonderful climate of Marbella. It was renovated in June 2023. Anew kitchen, cabinets, bathroom, etc. have been included, and all the kitchenware, crockery, linens, and other accessories are new. There are large windows that provide Natural Light and we have unobstructed views and you can see the Sea Laterally. It is perfect for a couple with one or two small children (the sofa converts into a 1'50 bed) We have High Speed Fiber Optic, ideal if you need Tele work.

| Setting Beachside Close To Sea Urbanisation                                | Orientation  East         | Condition Excellent Recently Renovated          | <b>Views</b><br>Sea<br>Panoramic  |
|----------------------------------------------------------------------------|---------------------------|-------------------------------------------------|-----------------------------------|
| Features Lift Fitted Wardrobes Near Transport Ensuite Bathroom Fiber Optic | Furniture Fully Furnished | <b>Kitchen</b> Fully Fitted                     | <b>Garden</b> Communal            |
| Security Gated Complex                                                     | Parking Private           | Utilities Electricity Drinkable Water Telephone | Category Beachfront Holiday Homes |