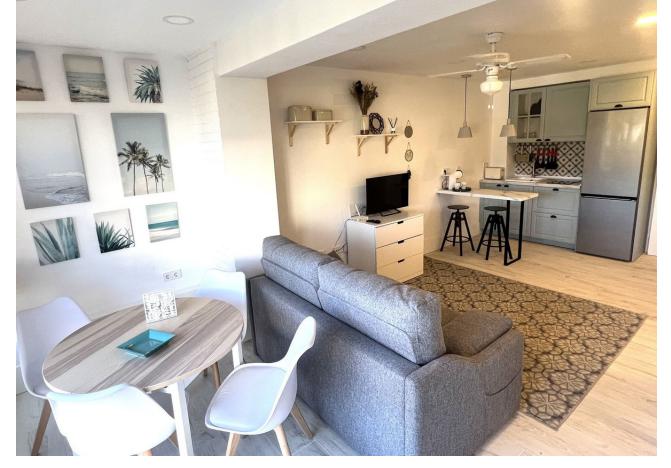

## Short Term Rental - Apartment - El Rosario 800€ / Week

www.mibgroup.es +34 662 58 96 58 info@mibgroup.es

Ref.-ID: MIBGR4332550 El Rosario Apartment

1

1

42 m2

Elegant and functional a few steps from the beach We will be delighted to host you in this newly renovated Loft apartment It has been completely redesigned seeking to create an open and functional space. The bedroom has been separated with glass doors to provide privacy and comfort. It is fully equipped with everything you need to enjoy from a week to several months and at any time of the year the wonderful climate of Marbella. It was renovated in June 2023. Anew kitchen, cabinets, bathroom, etc. have been included, and all the kitchenware, crockery, linens, and other accessories are new. There are large windows that provide Natural Light and we have unobstructed views and you can see the Sea Laterally. It is perfect for a couple with one or two small children (the sofa converts into a 1'50 bed) We have High Speed Fiber Optic, ideal if you need Tele work.

| Setting Beachside Close To Sea Urbanisation                                | Orientation  East         | Condition Excellent Recently Renovated          | <b>Views</b><br>Sea<br>Panoramic  |
|----------------------------------------------------------------------------|---------------------------|-------------------------------------------------|-----------------------------------|
| Features Lift Fitted Wardrobes Near Transport Ensuite Bathroom Fiber Optic | Furniture Fully Furnished | <b>Kitchen</b> Fully Fitted                     | <b>Garden</b> Communal            |
| Security Gated Complex                                                     | Parking Private           | Utilities Electricity Drinkable Water Telephone | Category Beachfront Holiday Homes |