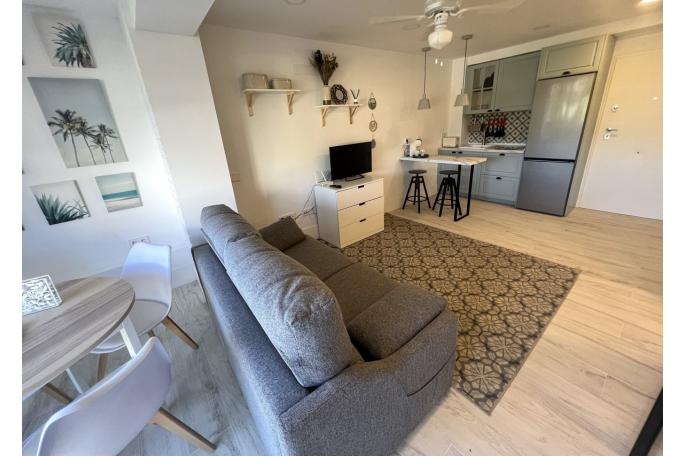

## Short Term Rental - Apartment - El Rosario 800€ / Week

www.mibgroup.es +34 662 58 96 58 info@mibgroup.es

Ref.-ID: MIBGR4332550 El Rosario Apartment

1

1

42 m2

Elegant and functional a few steps from the beach We will be delighted to host you in this newly renovated Loft apartment It has been completely redesigned seeking to create an open and functional space. The bedroom has been separated with glass doors to provide privacy and comfort. It is fully equipped with everything you need to enjoy from a week to several months and at any time of the year the wonderful climate of Marbella. It was renovated in June 2023. Anew kitchen, cabinets, bathroom, etc. have been included, and all the kitchenware, crockery, linens, and other accessories are new. There are large windows that provide Natural Light and we have unobstructed views and you can see the Sea Laterally. It is perfect for a couple with one or two small children (the sofa converts into a 1'50 bed) We have High Speed Fiber Optic, ideal if you need Tele work.