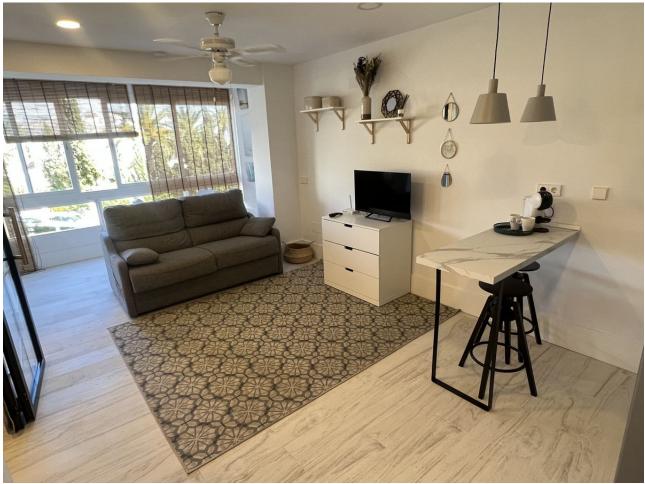

## Short Term Rental - Apartment - El Rosario 800€ / Week

www.mibgroup.es +34 662 58 96 58 info@mibgroup.es

Ref.-ID: MIBGR4332550 El Rosario Apartment

1

1

42 m2

Elegant and functional a few steps from the beach We will be delighted to host you in this newly renovated Loft apartment It has been completely redesigned seeking to create an open and functional space. The bedroom has been separated with glass doors to provide privacy and comfort. It is fully equipped with everything you need to enjoy from a week to several months and at any time of the year the wonderful climate of Marbella. It was renovated in June 2023. Anew kitchen, cabinets, bathroom, etc. have been included, and all the kitchenware, crockery, linens, and other accessories are new. There are large windows that provide Natural Light and we have unobstructed views and you can see the Sea Laterally. It is perfect for a couple with one or two small children (the sofa converts into a 1'50 bed) We have High Speed Fiber Optic, ideal if you need Tele work.