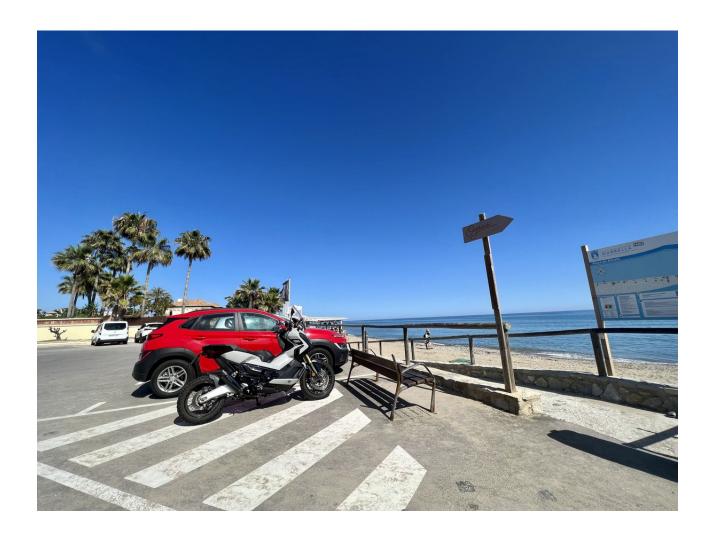

## Short Term Rental - Apartment - El Rosario 800€ / Week

www.mibgroup.es +34 662 58 96 58 info@mibgroup.es

Ref.-ID: MIBGR4332550 El Rosario Apartment

1

1

42 m2

Elegant and functional a few steps from the beach We will be delighted to host you in this newly renovated Loft apartment It has been completely redesigned seeking to create an open and functional space. The bedroom has been separated with glass doors to provide privacy and comfort. It is fully equipped with everything you need to enjoy from a week to several months and at any time of the year the wonderful climate of Marbella. It was renovated in June 2023. Anew kitchen, cabinets, bathroom, etc. have been included, and all the kitchenware, crockery, linens, and other accessories are new. There are large windows that provide Natural Light and we have unobstructed views and you can see the Sea Laterally. It is perfect for a couple with one or two small children (the sofa converts into a 1'50 bed) We have High Speed Fiber Optic, ideal if you need Tele work.

| Setting Beachside Close To Sea Urbanisation                                | Orientation  East         | Condition Excellent Recently Renovated          | <b>Views</b><br>Sea<br>Panoramic  |
|----------------------------------------------------------------------------|---------------------------|-------------------------------------------------|-----------------------------------|
| Features Lift Fitted Wardrobes Near Transport Ensuite Bathroom Fiber Optic | Furniture Fully Furnished | <b>Kitchen</b> Fully Fitted                     | <b>Garden</b> Communal            |
| Security Gated Complex                                                     | Parking Private           | Utilities Electricity Drinkable Water Telephone | Category Beachfront Holiday Homes |