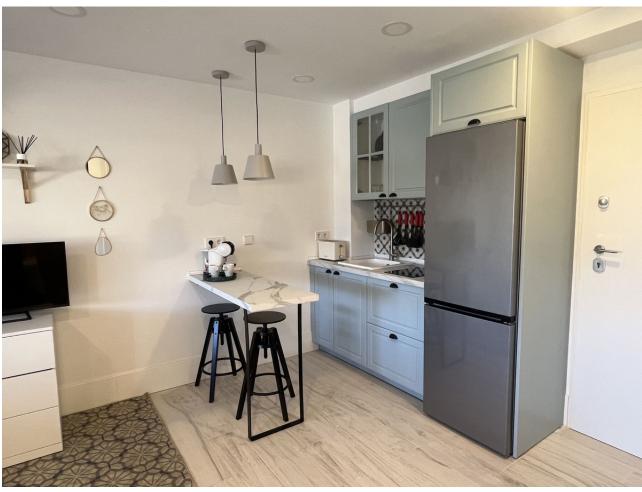

## Short Term Rental - Apartment - El Rosario 800€ / Week

www.mibgroup.es +34 662 58 96 58 info@mibgroup.es

Ref.-ID: MIBGR4332550 El Rosario Apartment

1

1

42 m2

Elegant and functional a few steps from the beach We will be delighted to host you in this newly renovated Loft apartment It has been completely redesigned seeking to create an open and functional space. The bedroom has been separated with glass doors to provide privacy and comfort. It is fully equipped with everything you need to enjoy from a week to several months and at any time of the year the wonderful climate of Marbella. It was renovated in June 2023. Anew kitchen, cabinets, bathroom, etc. have been included, and all the kitchenware, crockery, linens, and other accessories are new. There are large windows that provide Natural Light and we have unobstructed views and you can see the Sea Laterally. It is perfect for a couple with one or two small children (the sofa converts into a 1'50 bed) We have High Speed Fiber Optic, ideal if you need Tele work.