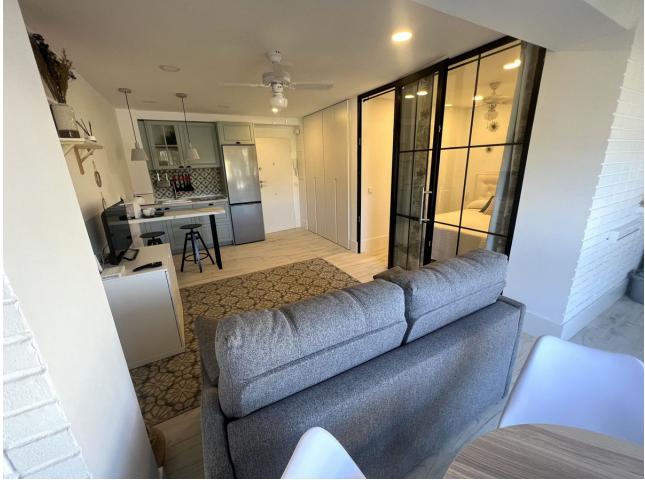

## Short Term Rental - Apartment - El Rosario 800€ / Week

www.mibgroup.es +34 662 58 96 58 info@mibgroup.es

Ref.-ID: MIBGR4332550 El Rosario Apartment

1

1

42 m2

Elegant and functional a few steps from the beach We will be delighted to host you in this newly renovated Loft apartment It has been completely redesigned seeking to create an open and functional space. The bedroom has been separated with glass doors to provide privacy and comfort. It is fully equipped with everything you need to enjoy from a week to several months and at any time of the year the wonderful climate of Marbella. It was renovated in June 2023. Anew kitchen, cabinets, bathroom, etc. have been included, and all the kitchenware, crockery, linens, and other accessories are new. There are large windows that provide Natural Light and we have unobstructed views and you can see the Sea Laterally. It is perfect for a couple with one or two small children (the sofa converts into a 1'50 bed) We have High Speed Fiber Optic, ideal if you need Tele work.