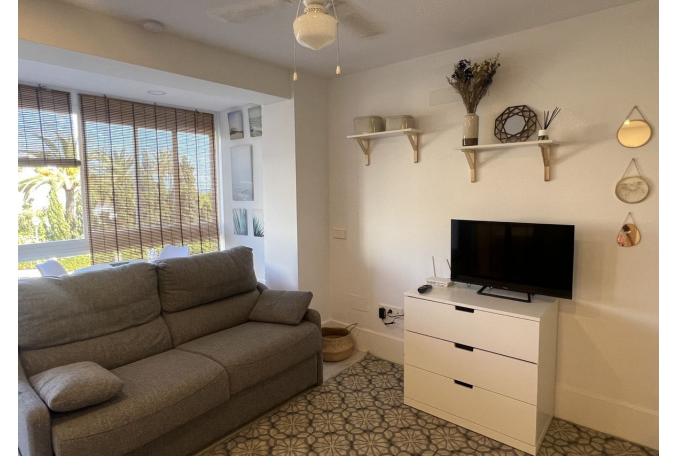

## Short Term Rental - Apartment - El Rosario 800€ / Week

www.mibgroup.es +34 662 58 96 58 info@mibgroup.es

Ref.-ID: MIBGR4332550 El Rosario Apartment

1

1

42 m2

Elegant and functional a few steps from the beach We will be delighted to host you in this newly renovated Loft apartment It has been completely redesigned seeking to create an open and functional space. The bedroom has been separated with glass doors to provide privacy and comfort. It is fully equipped with everything you need to enjoy from a week to several months and at any time of the year the wonderful climate of Marbella. It was renovated in June 2023. Anew kitchen, cabinets, bathroom, etc. have been included, and all the kitchenware, crockery, linens, and other accessories are new. There are large windows that provide Natural Light and we have unobstructed views and you can see the Sea Laterally. It is perfect for a couple with one or two small children (the sofa converts into a 1'50 bed) We have High Speed Fiber Optic, ideal if you need Tele work.