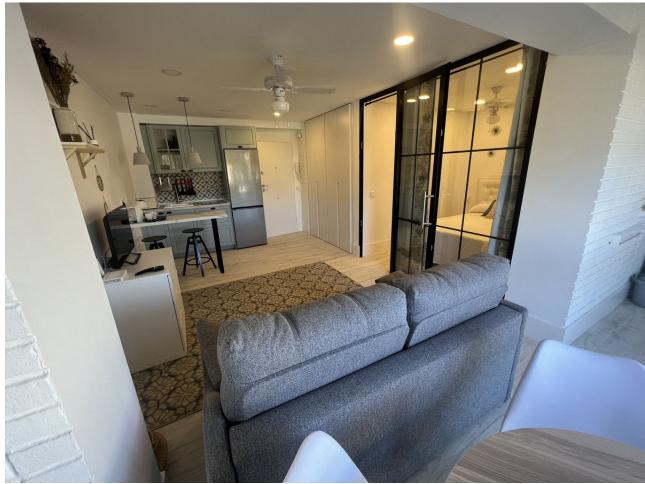

## Short Term Rental - Apartment - El Rosario 800€ / Week

www.mibgroup.es +34 662 58 96 58 info@mibgroup.es

Ref.-ID: MIBGR4332550 El Rosario Apartment

1

1

42 m2

Elegant and functional a few steps from the beach We will be delighted to host you in this newly renovated Loft apartment It has been completely redesigned seeking to create an open and functional space. The bedroom has been separated with glass doors to provide privacy and comfort. It is fully equipped with everything you need to enjoy from a week to several months and at any time of the year the wonderful climate of Marbella. It was renovated in June 2023. Anew kitchen, cabinets, bathroom, etc. have been included, and all the kitchenware, crockery, linens, and other accessories are new. There are large windows that provide Natural Light and we have unobstructed views and you can see the Sea Laterally. It is perfect for a couple with one or two small children (the sofa converts into a 1'50 bed) We have High Speed Fiber Optic, ideal if you need Tele work.