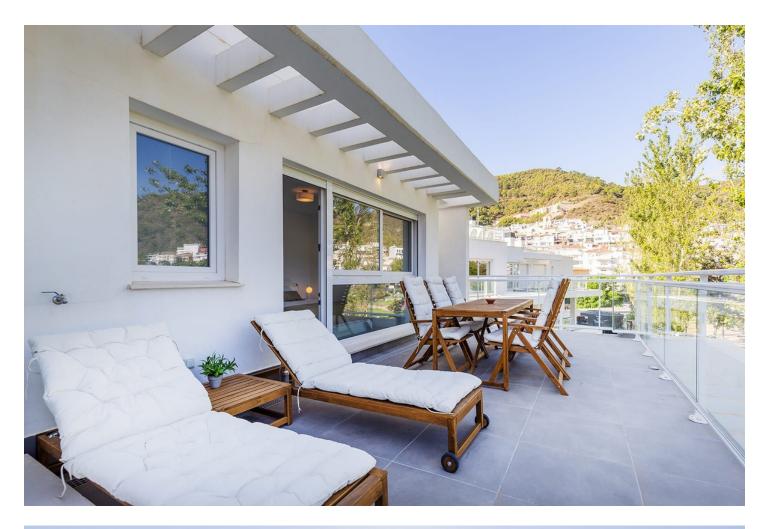

Short Term Rental - Apartment - Benahavís

800€ / Week

www.mibgroup.es +34 662 58 96 58 info@mibgroup.es

A beautiful 3 bedroom 2 bathroom penthouse in the very popular Riverside complex located in Benahavis town. The apartment is modern and comes with a large roof terrace together with a terrace from the living area and master bedroom to eat and relax. A very bright and open plan feel apartment within walking distance to all the local bars and restaurants Benahavis town has to offer. Benahavis town is a 10 minute drive to the beach and 15 minutes to Puerto Banus. The apartment comes with parking and is fully equipped for a great summer holiday.

Setting Close To Shops Close To Town

Close To Schools

Climate Control

Hot A/C Cold A/C Orientation North South

Views Mountain Country Condition Excellent New Construction

Features Covered Terrace Lift Fitted Wardrobes Private Terrace WiFi Utility Room Ensuite Bathroom Pool ✓ Communal