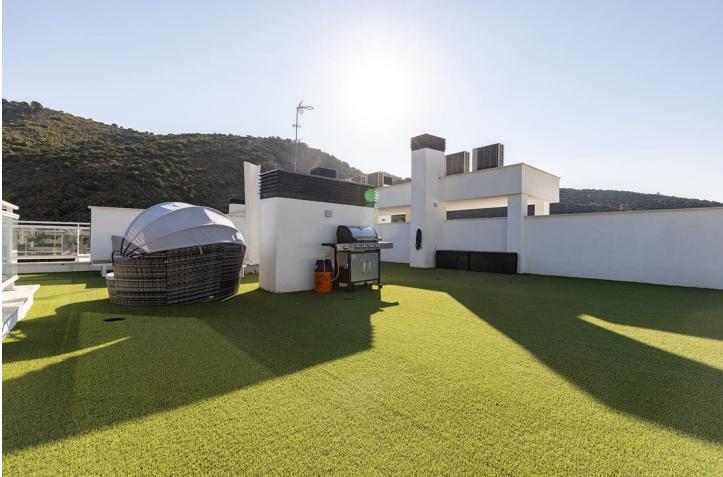

Short Term Rental - Apartment - Benahavís

800€ / Week

www.mibgroup.es +34 662 58 96 58 info@mibgroup.es

A beautiful 3 bedroom 2 bathroom penthouse in the very popular Riverside complex located in Benahavis town. The apartment is modern and comes with a large roof terrace together with a terrace from the living area and master bedroom to eat and relax. A very bright and open plan feel apartment within walking distance to all the local bars and restaurants Benahavis town has to offer. Benahavis town is a 10 minute drive to the beach and 15 minutes to Puerto Banus. The apartment comes with parking and is fully equipped for a great summer holiday.

Setting Close To Shops Close To Town

Close To Schools

Climate Control

Hot A/C Cold A/C Orientation North South

Views Mountain Country Condition Excellent New Construction

Features Covered Terrace Lift Fitted Wardrobes Private Terrace WiFi Utility Room Ensuite Bathroom Pool ✓ Communal