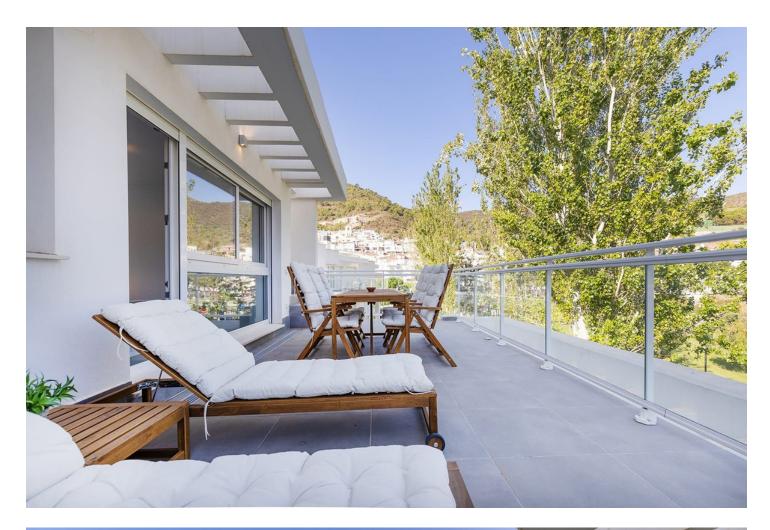

Short Term Rental - Apartment - Benahavís

800€ / Week

www.mibgroup.es +34 662 58 96 58 info@mibgroup.es

A beautiful 3 bedroom 2 bathroom penthouse in the very popular Riverside complex located in Benahavis town. The apartment is modern and comes with a large roof terrace together with a terrace from the living area and master bedroom to eat and relax. A very bright and open plan feel apartment within walking distance to all the local bars and restaurants Benahavis town has to offer. Benahavis town is a 10 minute drive to the beach and 15 minutes to Puerto Banus. The apartment comes with parking and is fully equipped for a great summer holiday.

Setting Close To Shops Close To Town

Close To Schools

Climate Control

Hot A/C Cold A/C Orientation North South

Views Mountain Country Condition Excellent New Construction

Features Covered Terrace Lift Fitted Wardrobes Private Terrace WiFi Utility Room Ensuite Bathroom Pool ✓ Communal