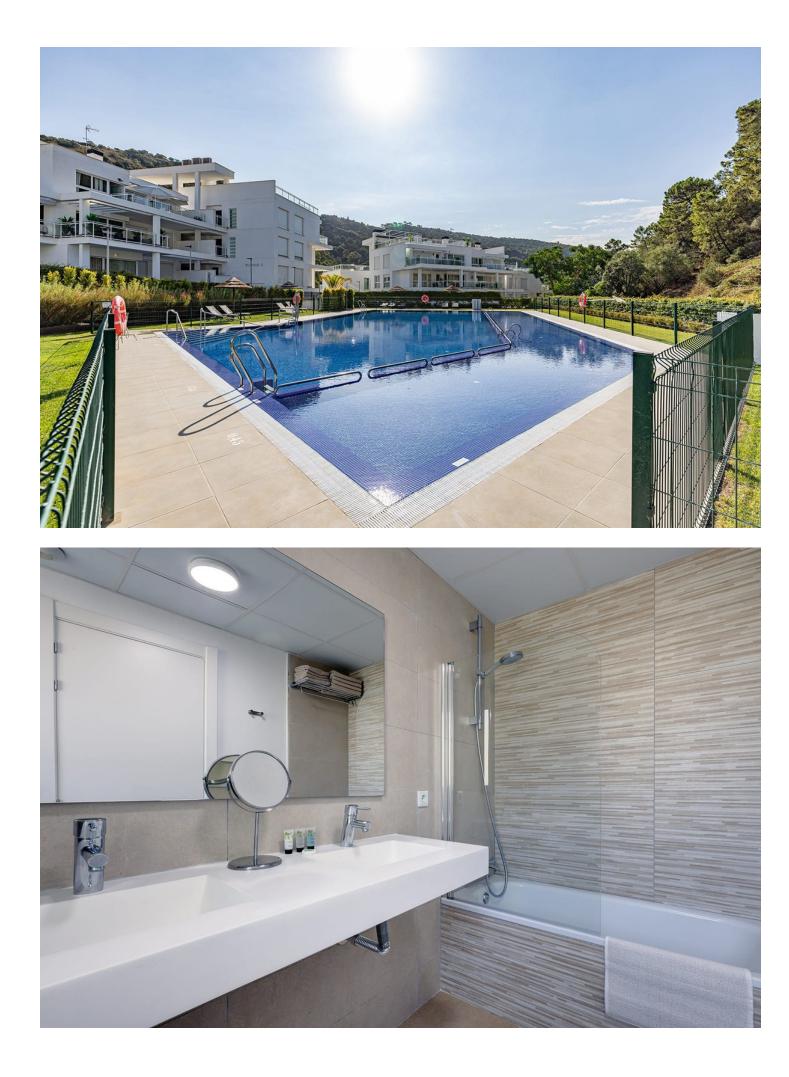

Short Term Rental - Apartment - Benahavís

800€ / Week

www.mibgroup.es +34 662 58 96 58 info@mibgroup.es

A beautiful 3 bedroom 2 bathroom penthouse in the very popular Riverside complex located in Benahavis town. The apartment is modern and comes with a large roof terrace together with a terrace from the living area and master bedroom to eat and relax. A very bright and open plan feel apartment within walking distance to all the local bars and restaurants Benahavis town has to offer. Benahavis town is a 10 minute drive to the beach and 15 minutes to Puerto Banus. The apartment comes with parking and is fully equipped for a great summer holiday.

Setting Close To Shops Close To Town

Close To Schools

Climate Control

Hot A/C Cold A/C Orientation North South

Views Mountain Country Condition Excellent New Construction

Features Covered Terrace Lift Fitted Wardrobes Private Terrace WiFi Utility Room Ensuite Bathroom Pool ✓ Communal