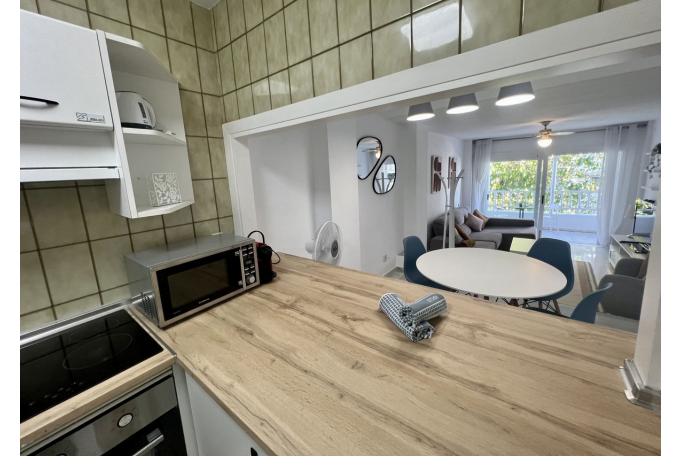

Short Term Rental next to the New Hard Rock Hotel. Apartment fully equipped to make it a perfect place for vacations or teleworking. It is close to everything, you can walk to the beach and Puerto Banús with all its leisure and restaurant offerings. It is an apartment with Nordic style decoration and equipped with everything you need. Special offers are made for full months in low season. High-speed Internet (fiber optic) and water included in the price. Electrical consumption Not included (in the monthly low season price)

| Setting                                                                                               | Orientation                                                    | Condition                 | Pool                                  |
|-------------------------------------------------------------------------------------------------------|----------------------------------------------------------------|---------------------------|---------------------------------------|
| Commercial Area Close To Port Close To Shops Close To Sea Close To Town Close To Schools Urbanisation | <b>✓</b> West                                                  | Recently Refurbished      | <b>✓</b> Communal                     |
| Views<br>Street                                                                                       | Features  Lift Fitted Wardrobes Near Transport Marble Flooring | Furniture Fully Furnished | Kitchen Fully Fitted                  |
| Garden<br>Communal                                                                                    | Security Gated Complex Entry Phone                             | Parking Street            | Utilities Electricity Drinkable Water |
| Category  Meachfront                                                                                  |                                                                |                           |                                       |