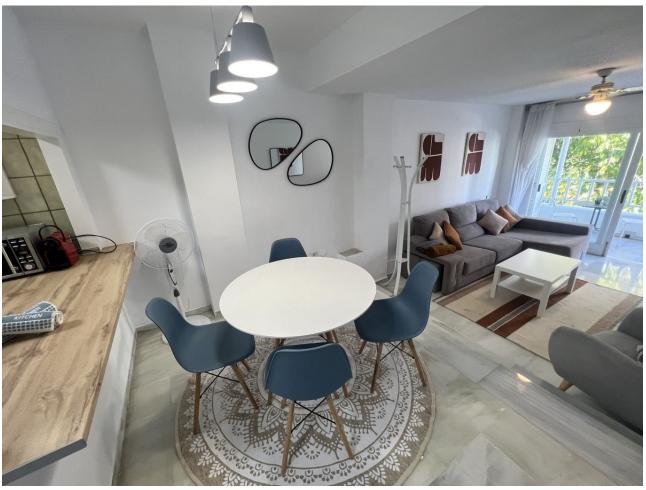

Short Term Rental next to the New Hard Rock Hotel. Apartment fully equipped to make it a perfect place for vacations or teleworking. It is close to everything, you can walk to the beach and Puerto Banús with all its leisure and restaurant offerings. It is an apartment with Nordic style decoration and equipped with everything you need. Special offers are made for full months in low season. High-speed Internet (fiber optic) and water included in the price. Electrical consumption Not included (in the monthly low season price)

| Setting                                                                                               | Orientation                                                    | Condition                 | Pool                                  |
|-------------------------------------------------------------------------------------------------------|----------------------------------------------------------------|---------------------------|---------------------------------------|
| Commercial Area Close To Port Close To Shops Close To Sea Close To Town Close To Schools Urbanisation | <b>✓</b> West                                                  | Recently Refurbished      | <b>✓</b> Communal                     |
| Views<br>Street                                                                                       | Features  Lift Fitted Wardrobes Near Transport Marble Flooring | Furniture Fully Furnished | Kitchen Fully Fitted                  |
| Garden<br>Communal                                                                                    | Security Gated Complex Entry Phone                             | Parking Street            | Utilities Electricity Drinkable Water |
| Category  Meachfront                                                                                  |                                                                |                           |                                       |