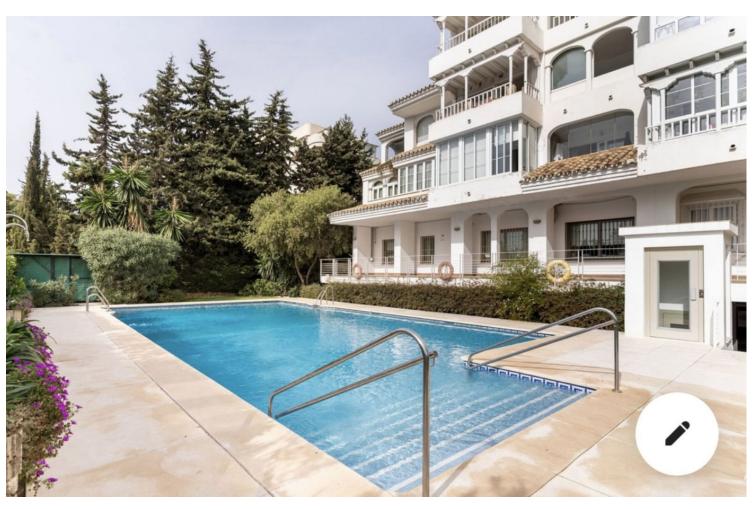

| Setting                                                                                               | Orientation                                                    | Condition                 | Pool                                  |
|-------------------------------------------------------------------------------------------------------|----------------------------------------------------------------|---------------------------|---------------------------------------|
| Commercial Area Close To Port Close To Shops Close To Sea Close To Town Close To Schools Urbanisation | <b>✓</b> West                                                  | Recently Refurbished      | <b>✓</b> Communal                     |
| Views<br>Street                                                                                       | Features  Lift Fitted Wardrobes Near Transport Marble Flooring | Furniture Fully Furnished | Kitchen Fully Fitted                  |
| Garden<br>Communal                                                                                    | Security Gated Complex Entry Phone                             | Parking Street            | Utilities Electricity Drinkable Water |
| Category  Meachfront                                                                                  |                                                                |                           |                                       |