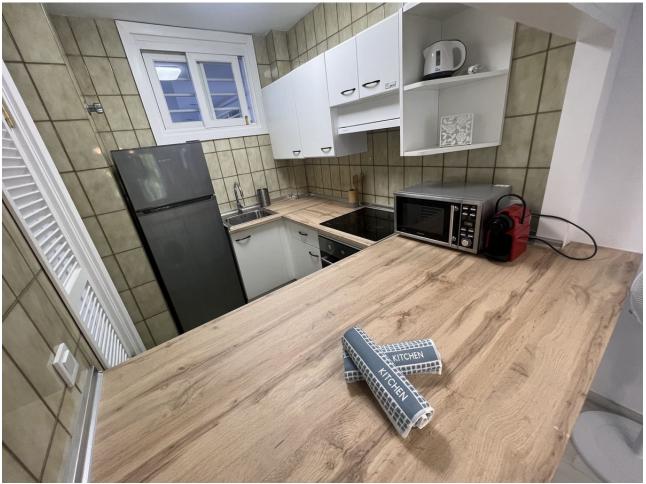

Short Term Rental next to the New Hard Rock Hotel. Apartment fully equipped to make it a perfect place for vacations or teleworking. It is close to everything, you can walk to the beach and Puerto Banús with all its leisure and restaurant offerings. It is an apartment with Nordic style decoration and equipped with everything you need. Special offers are made for full months in low season. High-speed Internet (fiber optic) and water included in the price. Electrical consumption Not included (in the monthly low season price)

| Setting                                                                                               | Orientation                                                    | Condition                 | Pool                                  |
|-------------------------------------------------------------------------------------------------------|----------------------------------------------------------------|---------------------------|---------------------------------------|
| Commercial Area Close To Port Close To Shops Close To Sea Close To Town Close To Schools Urbanisation | <b>✓</b> West                                                  | Recently Refurbished      | <b>✓</b> Communal                     |
| Views<br>Street                                                                                       | Features  Lift Fitted Wardrobes Near Transport Marble Flooring | Furniture Fully Furnished | Kitchen Fully Fitted                  |
| Garden<br>Communal                                                                                    | Security Gated Complex Entry Phone                             | Parking Street            | Utilities Electricity Drinkable Water |
| Category  Meachfront                                                                                  |                                                                |                           |                                       |