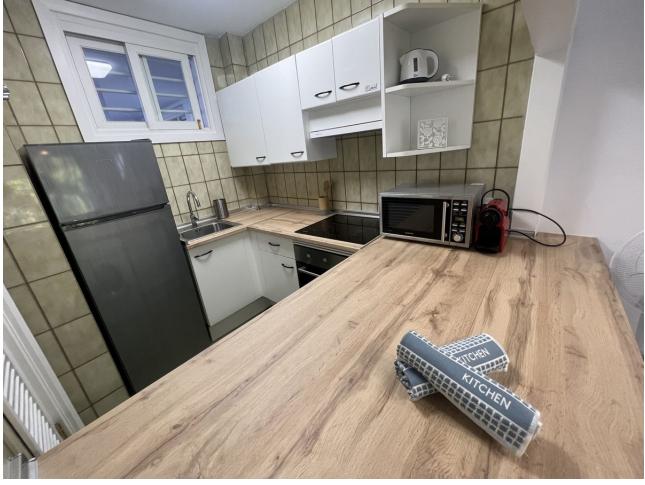

Short Term Rental next to the New Hard Rock Hotel. Apartment fully equipped to make it a perfect place for vacations or teleworking. It is close to everything, you can walk to the beach and Puerto Banús with all its leisure and restaurant offerings. It is an apartment with Nordic style decoration and equipped with everything you need. Special offers are made for full months in low season. High-speed Internet (fiber optic) and water included in the price. Electrical consumption Not included (in the monthly low season price)

| Setting                                                                                               | Orientation                                                    | Condition                 | Pool                                  |
|-------------------------------------------------------------------------------------------------------|----------------------------------------------------------------|---------------------------|---------------------------------------|
| Commercial Area Close To Port Close To Shops Close To Sea Close To Town Close To Schools Urbanisation | <b>✓</b> West                                                  | Recently Refurbished      | <b>✓</b> Communal                     |
| Views<br>Street                                                                                       | Features  Lift Fitted Wardrobes Near Transport Marble Flooring | Furniture Fully Furnished | Kitchen Fully Fitted                  |
| Garden<br>Communal                                                                                    | Security Gated Complex Entry Phone                             | Parking Street            | Utilities Electricity Drinkable Water |
| Category  Meachfront                                                                                  |                                                                |                           |                                       |