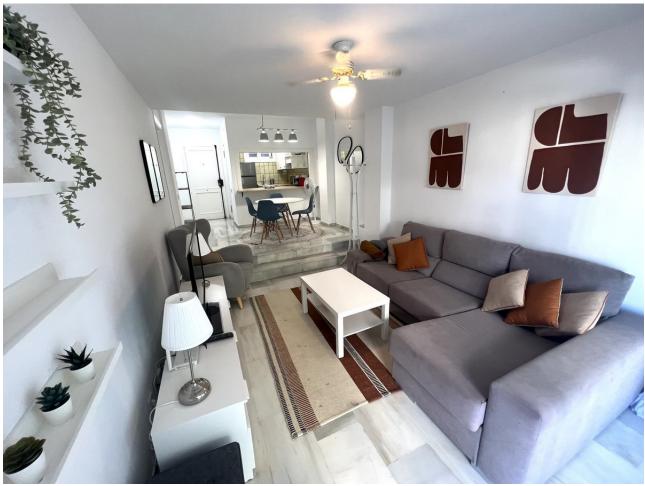

Short Term Rental next to the New Hard Rock Hotel. Apartment fully equipped to make it a perfect place for vacations or teleworking. It is close to everything, you can walk to the beach and Puerto Banús with all its leisure and restaurant offerings. It is an apartment with Nordic style decoration and equipped with everything you need. Special offers are made for full months in low season. High-speed Internet (fiber optic) and water included in the price. Electrical consumption Not included (in the monthly low season price)

| Setting                                                                                               | Orientation                                                    | Condition                 | Pool                                  |
|-------------------------------------------------------------------------------------------------------|----------------------------------------------------------------|---------------------------|---------------------------------------|
| Commercial Area Close To Port Close To Shops Close To Sea Close To Town Close To Schools Urbanisation | <b>✓</b> West                                                  | Recently Refurbished      | <b>✓</b> Communal                     |
| Views<br>Street                                                                                       | Features  Lift Fitted Wardrobes Near Transport Marble Flooring | Furniture Fully Furnished | Kitchen Fully Fitted                  |
| Garden<br>Communal                                                                                    | Security Gated Complex Entry Phone                             | Parking Street            | Utilities Electricity Drinkable Water |
| Category  Meachfront                                                                                  |                                                                |                           |                                       |