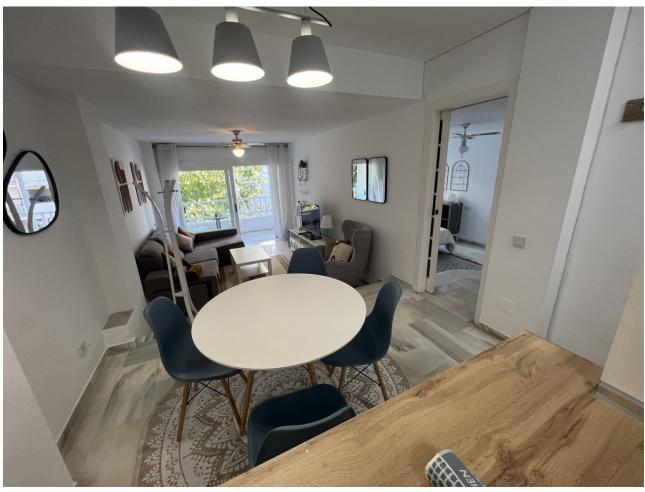

Short Term Rental next to the New Hard Rock Hotel. Apartment fully equipped to make it a perfect place for vacations or teleworking. It is close to everything, you can walk to the beach and Puerto Banús with all its leisure and restaurant offerings. It is an apartment with Nordic style decoration and equipped with everything you need. Special offers are made for full months in low season. High-speed Internet (fiber optic) and water included in the price. Electrical consumption Not included (in the monthly low season price)

| Setting                                                                                               | Orientation                                                    | Condition                 | Pool                                  |
|-------------------------------------------------------------------------------------------------------|----------------------------------------------------------------|---------------------------|---------------------------------------|
| Commercial Area Close To Port Close To Shops Close To Sea Close To Town Close To Schools Urbanisation | <b>✓</b> West                                                  | Recently Refurbished      | <b>✓</b> Communal                     |
| Views<br>Street                                                                                       | Features  Lift Fitted Wardrobes Near Transport Marble Flooring | Furniture Fully Furnished | Kitchen Fully Fitted                  |
| Garden<br>Communal                                                                                    | Security Gated Complex Entry Phone                             | Parking Street            | Utilities Electricity Drinkable Water |
| Category  Meachfront                                                                                  |                                                                |                           |                                       |