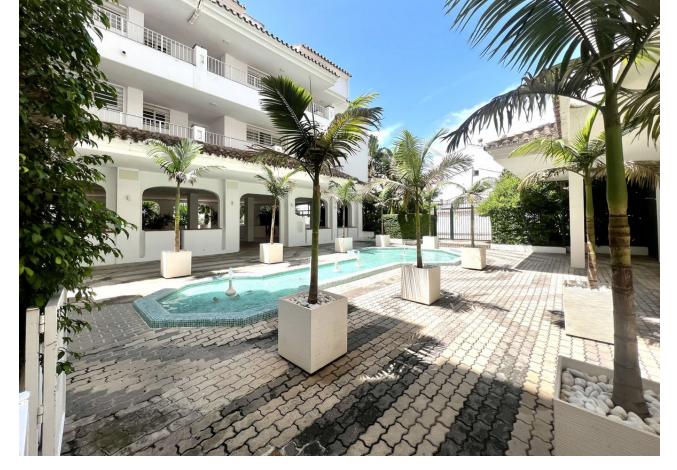

| Setting                                                                                               | Orientation                                                    | Condition                 | Pool                                  |
|-------------------------------------------------------------------------------------------------------|----------------------------------------------------------------|---------------------------|---------------------------------------|
| Commercial Area Close To Port Close To Shops Close To Sea Close To Town Close To Schools Urbanisation | <b>✓</b> West                                                  | Recently Refurbished      | <b>✓</b> Communal                     |
| Views<br>Street                                                                                       | Features  Lift Fitted Wardrobes Near Transport Marble Flooring | Furniture Fully Furnished | Kitchen Fully Fitted                  |
| Garden<br>Communal                                                                                    | Security Gated Complex Entry Phone                             | Parking Street            | Utilities Electricity Drinkable Water |
| Category  Meachfront                                                                                  |                                                                |                           |                                       |