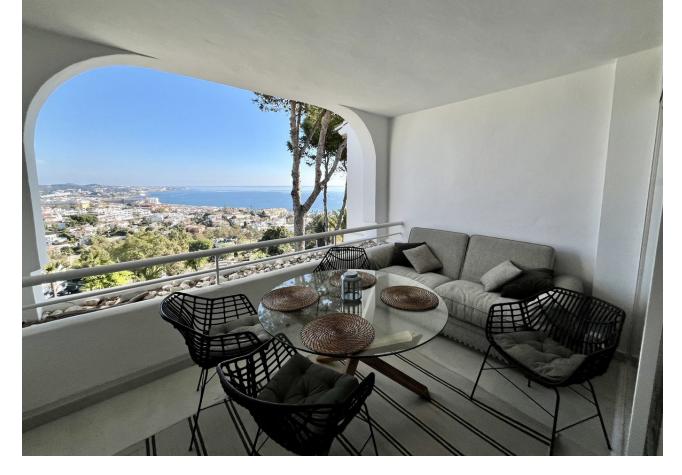

Studio in Miraflores!!! Studio for rent with a beautiful view in Miraflores. The apartment offers a spacious large room connected to the kitchen and terrace, and a separate bathroom. The property is located in the gated "Rancho B" housing estate. The estate is filled with greenery and flowers, creating a peaceful place to relax during your holidays. Residents have access to two communal swimming pools, which are just a few steps from the apartment. There is a bar by one of the pools and the beach and further bars are a short walk away. Near the property you will find popular restaurants, golf courses, tennis and padel courts. The nearest supermarket within walking distance is "Miraflores Supermarket" as well as "Supercor Riviera del Sol" and there are plenty of other shops and restaurants along the way. From Malaga airport you can reach the apartment within 30 minutes. An ideal place to spend your free time in a place where the sun spoils you almost all year round.

Gated Complex

Pool Communal

Furniture Fully Furnished

Parking Street Climate Control Air Conditioning Hot A/C

Kitchen Fully Fitted

Utilities Electricity