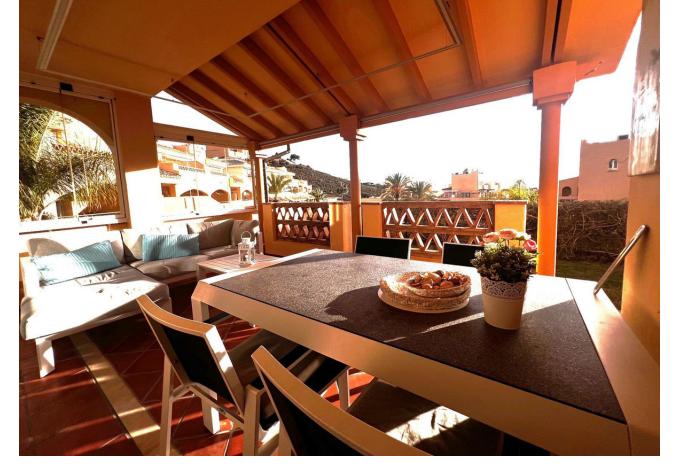

## Short Term Rental - Apartment - Elviria 500€ / Week

www.mibgroup.es +34 662 58 96 58 info@mibgroup.es

Ref.-ID: MIBGR4599607 Elviria Apartment

**⊧**•

2

2

89 m2

Explore luxury living at Santa Maria Village! This holiday apartment boasts a charming garden, 2 bedrooms, 2 bathrooms, and a sun-soaked south-facing covered terrace. Stay comfortable on your holiday with Airzone air conditioning and take advantage of modern amenities such as a washing dryer and Smart TV. Enjoy breathtaking sea views and secure your vehicle in the underground parking garage. Dive into relaxation with multiple swimming pools within the 24-hour gated complex. Your ideal holiday retreat awaits!

| Setting Close To Golf Urbanisation | Orientation South                                                                                                                                    | Condition  Excellent       | <b>Pool</b> Communal                  |
|------------------------------------|------------------------------------------------------------------------------------------------------------------------------------------------------|----------------------------|---------------------------------------|
| Climate Control Air Conditioning   | Features Covered Terrace Lift Fitted Wardrobes Private Terrace Satellite TV Utility Room Ensuite Bathroom Marble Flooring Double Glazing Fiber Optic | Furniture Fully Furnished  | Kitchen Fully Fitted                  |
| Garden Communal                    | Security Gated Complex Entry Phone 24 Hour Security                                                                                                  | Parking Underground Garage | Utilities Electricity Drinkable Water |
| Category<br>Holiday Homes          |                                                                                                                                                      |                            |                                       |