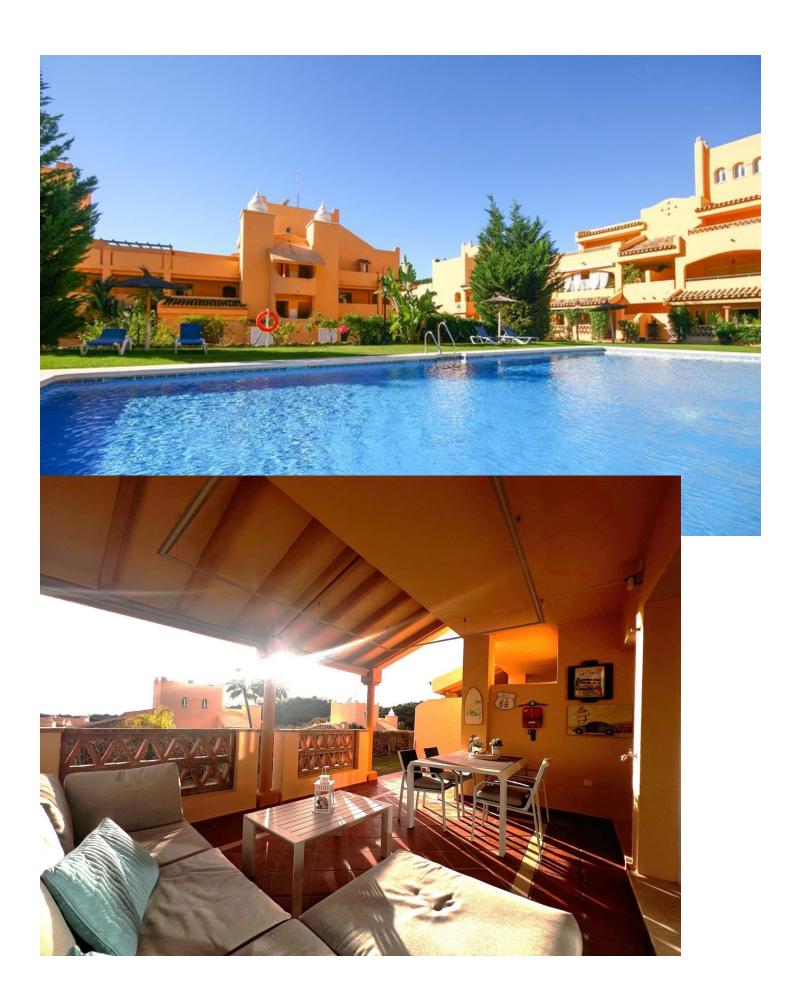

## Short Term Rental - Apartment - Elviria 500€ / Week

www.mibgroup.es +34 662 58 96 58 info@mibgroup.es

Ref.-ID: MIBGR4599607 Elviria Apartment

**⊧**•

2

2

89 m2

Explore luxury living at Santa Maria Village! This holiday apartment boasts a charming garden, 2 bedrooms, 2 bathrooms, and a sun-soaked south-facing covered terrace. Stay comfortable on your holiday with Airzone air conditioning and take advantage of modern amenities such as a washing dryer and Smart TV. Enjoy breathtaking sea views and secure your vehicle in the underground parking garage. Dive into relaxation with multiple swimming pools within the 24-hour gated complex. Your ideal holiday retreat awaits!

| Setting Close To Golf Urbanisation | Orientation South                                                                                                                                    | Condition  Excellent       | <b>Pool</b> Communal                  |
|------------------------------------|------------------------------------------------------------------------------------------------------------------------------------------------------|----------------------------|---------------------------------------|
| Climate Control Air Conditioning   | Features Covered Terrace Lift Fitted Wardrobes Private Terrace Satellite TV Utility Room Ensuite Bathroom Marble Flooring Double Glazing Fiber Optic | Furniture Fully Furnished  | Kitchen Fully Fitted                  |
| Garden Communal                    | Security Gated Complex Entry Phone 24 Hour Security                                                                                                  | Parking Underground Garage | Utilities Electricity Drinkable Water |
| Category<br>Holiday Homes          |                                                                                                                                                      |                            |                                       |