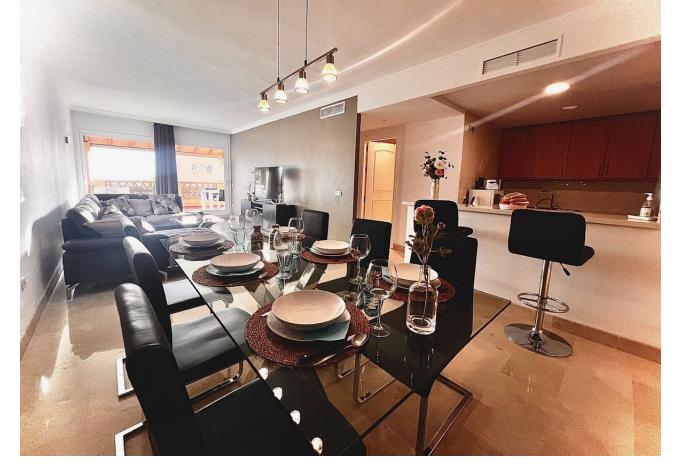

## Short Term Rental - Apartment - Elviria 500€ / Week

www.mibgroup.es +34 662 58 96 58 info@mibgroup.es

Ref.-ID: MIBGR4599607 Elviria Apartment

**⊧**•

2

2

89 m2

Explore luxury living at Santa Maria Village! This holiday apartment boasts a charming garden, 2 bedrooms, 2 bathrooms, and a sun-soaked south-facing covered terrace. Stay comfortable on your holiday with Airzone air conditioning and take advantage of modern amenities such as a washing dryer and Smart TV. Enjoy breathtaking sea views and secure your vehicle in the underground parking garage. Dive into relaxation with multiple swimming pools within the 24-hour gated complex. Your ideal holiday retreat awaits!