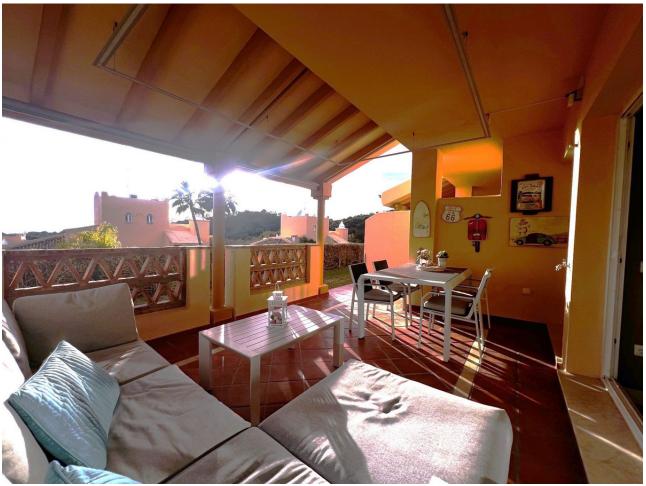

## Short Term Rental - Apartment - Elviria 500€ / Week

www.mibgroup.es +34 662 58 96 58 info@mibgroup.es

Ref.-ID: MIBGR4599607 Elviria Apartment

**⊧**•

2

2

89 m2

Explore luxury living at Santa Maria Village! This holiday apartment boasts a charming garden, 2 bedrooms, 2 bathrooms, and a sun-soaked south-facing covered terrace. Stay comfortable on your holiday with Airzone air conditioning and take advantage of modern amenities such as a washing dryer and Smart TV. Enjoy breathtaking sea views and secure your vehicle in the underground parking garage. Dive into relaxation with multiple swimming pools within the 24-hour gated complex. Your ideal holiday retreat awaits!

| Setting Close To Golf Urbanisation | Orientation South                                                                                                                                    | Condition  Excellent       | <b>Pool</b> Communal                  |
|------------------------------------|------------------------------------------------------------------------------------------------------------------------------------------------------|----------------------------|---------------------------------------|
| Climate Control Air Conditioning   | Features Covered Terrace Lift Fitted Wardrobes Private Terrace Satellite TV Utility Room Ensuite Bathroom Marble Flooring Double Glazing Fiber Optic | Furniture Fully Furnished  | Kitchen Fully Fitted                  |
| Garden Communal                    | Security Gated Complex Entry Phone 24 Hour Security                                                                                                  | Parking Underground Garage | Utilities Electricity Drinkable Water |
| Category<br>Holiday Homes          |                                                                                                                                                      |                            |                                       |