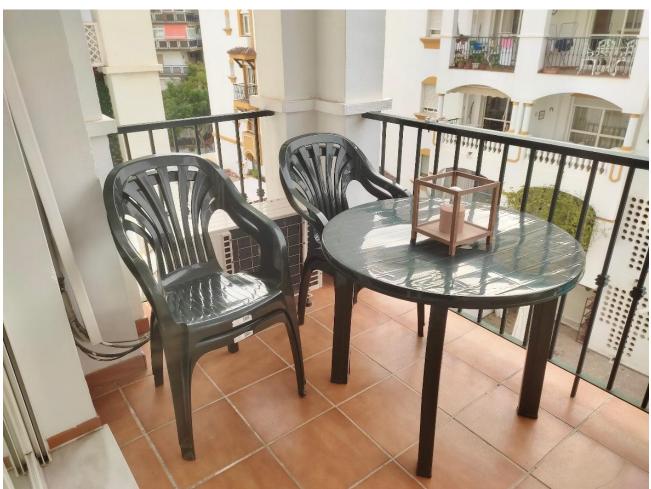

## Short Term Rental - Apartment - Marbella 850€ / Week

www.mibgroup.es +34 662 58 96 58 info@mibgroup.es

Ref.-ID: MIBGR4696060 Marbella Apartment

2

2

90 m2

This 2 bedroom apartment is located in the beautiful city of Marbella, Malaga. Situated in a prime location, this apartment offers easy access to all the amenities and attractions that Marbella has to offer. The apartment features 2 spacious bedrooms and 2 modern bathrooms, providing ample space for comfortable living. The living area is bright and airy, with large windows that offer panoramic views of the surrounding area. The fully furnished kitchen is equipped with top-of-the-line appliances and offers plenty of storage space. One of the standout features of this apartment is the private terrace, which provides the perfect space for outdoor dining and relaxation. The terrace offers breathtaking views of the communal pool and beautifully landscaped gardens. Other features of the property include air conditioning, central heating, fitted wardrobes, and a private garage. Located close to the sea and beach, as well as shops, restaurants, and schools, this apartment offers the perfect combination of convenience and luxury. Whether you're looking for a permanent residence or a holiday home, this apartment is sure to impress.