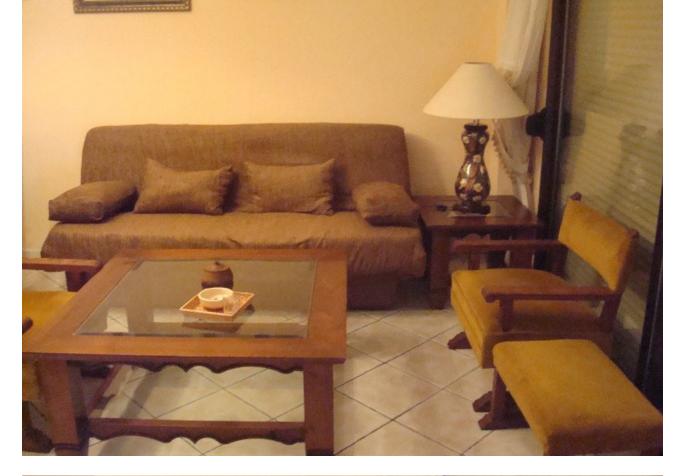

## 1.000€ / Month P.ES

Apartment - Middle Floor, Estepona, Costa del Sol. 3 Bedrooms, 1 Bathroom, Built 95 sqm, Terrace 10 sqm. Setting : Beachfront, Close To Port, Close To Shops, Close To Sea, Close To Town, Close To Schools, Close To Forest, Close To Marina, Urbanisation. Orientation : South. Condition : Excellent. Views : Sea, Beach, Panoramic, Garden, Urban, Street. Features : Lift, Fitted Wardrobes, Near Transport, Private Terrace. Furniture : Fully Furnished. Kitchen : Fully Fitted. Garden : Communal. Parking : Street, Communal. Utilities : Electricity, Drinkable Water.