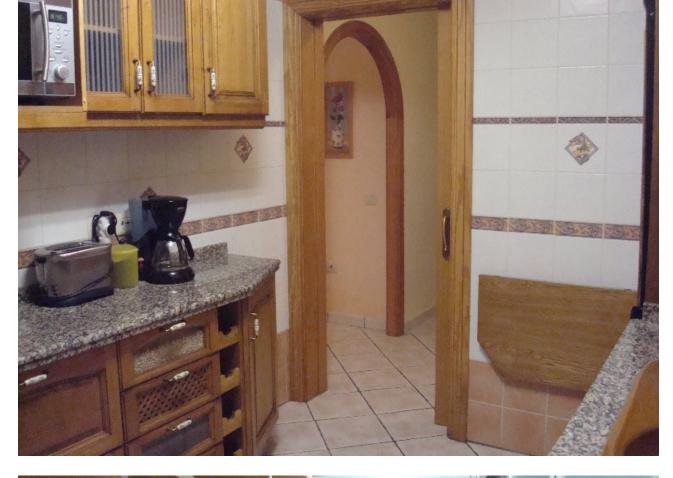

## 1.000€ / Month P.ES

Apartment - Middle Floor, Estepona, Costa del Sol. 3 Bedrooms, 1 Bathroom, Built 95 sqm, Terrace 10 sqm. Setting : Beachfront, Close To Port, Close To Shops, Close To Sea, Close To Town, Close To Schools, Close To Forest, Close To Marina, Urbanisation. Orientation : South. Condition : Excellent. Views : Sea, Beach, Panoramic, Garden, Urban, Street. Features : Lift, Fitted Wardrobes, Near Transport, Private Terrace. Furniture : Fully Furnished. Kitchen : Fully Fitted. Garden : Communal. Parking : Street, Communal. Utilities : Electricity, Drinkable Water.