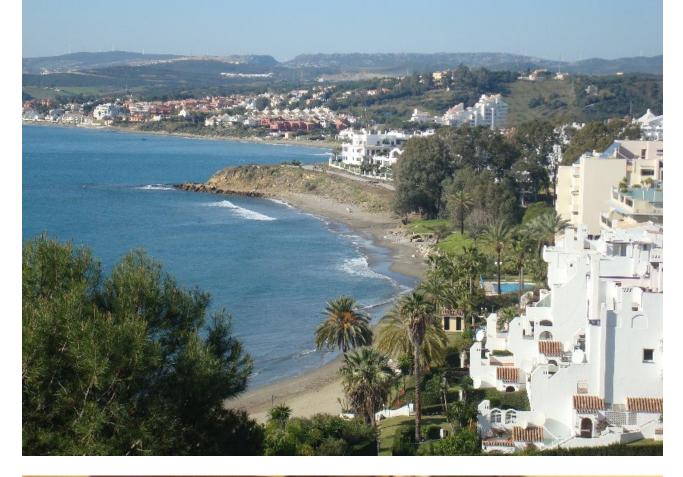

## 1.000€ / Month P.ES

Apartment - Middle Floor, Estepona, Costa del Sol. 3 Bedrooms, 1 Bathroom, Built 95 sqm, Terrace 10 sqm. Setting : Beachfront, Close To Port, Close To Shops, Close To Sea, Close To Town, Close To Schools, Close To Forest, Close To Marina, Urbanisation. Orientation : South. Condition : Excellent. Views : Sea, Beach, Panoramic, Garden, Urban, Street. Features : Lift, Fitted Wardrobes, Near Transport, Private Terrace. Furniture : Fully Furnished. Kitchen : Fully Fitted. Garden : Communal. Parking : Street, Communal. Utilities : Electricity, Drinkable Water.

| Setting<br>Beachfront<br>Close To Port<br>Close To Shops<br>Close To Sea<br>Close To Sea<br>Close To Town<br>Close To Schools<br>Close To Forest<br>Close To Marina<br>Urbanisation | Orientation<br>South                        | Condition<br>Excellent  | Views<br>Sea<br>Beach<br>Panoramic<br>Garden<br>Urban<br>Street |
|-------------------------------------------------------------------------------------------------------------------------------------------------------------------------------------|---------------------------------------------|-------------------------|-----------------------------------------------------------------|
| Features<br>Lift<br>Fitted Wardrobes<br>Near Transport<br>Private Terrace                                                                                                           | Furniture<br>Fully Furnished                | Kitchen<br>Fully Fitted | Garden<br>Communal                                              |
| Parking<br>Street<br>Communal                                                                                                                                                       | Utilities<br>Electricity<br>Drinkable Water |                         |                                                                 |