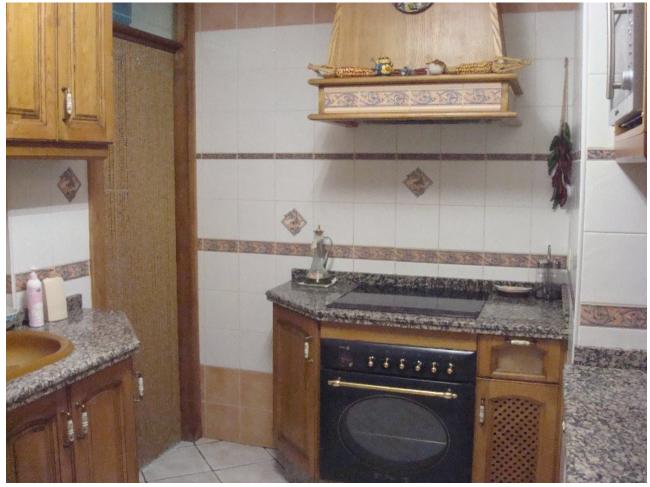

## 1.000€ / Month P.ES

Apartment - Middle Floor, Estepona, Costa del Sol. 3 Bedrooms, 1 Bathroom, Built 95 sqm, Terrace 10 sqm. Setting : Beachfront, Close To Port, Close To Shops, Close To Sea, Close To Town, Close To Schools, Close To Forest, Close To Marina, Urbanisation. Orientation : South. Condition : Excellent. Views : Sea, Beach, Panoramic, Garden, Urban, Street. Features : Lift, Fitted Wardrobes, Near Transport, Private Terrace. Furniture : Fully Furnished. Kitchen : Fully Fitted. Garden : Communal. Parking : Street, Communal. Utilities : Electricity, Drinkable Water.