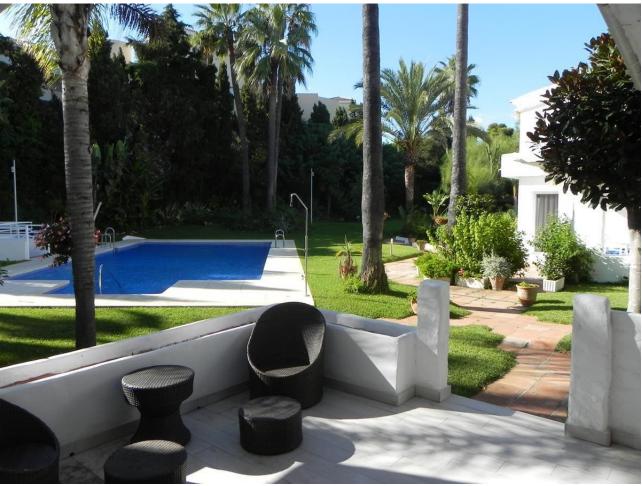

| Setting  Beachside  Close To Port  Close To Shops  Close To Sea  Close To Town  Close To Schools | Orientation South West North West | <b>Condition</b> Good                                                                   | Pool Communal                    |
|--------------------------------------------------------------------------------------------------|-----------------------------------|-----------------------------------------------------------------------------------------|----------------------------------|
| Climate Control Air Conditioning Hot A/C                                                         | <b>Views</b> Garden               | Features Fitted Wardrobes Private Terrace Satellite TV Ensuite Bathroom Marble Flooring | Furniture Not Furnished Optional |
| Kitchen<br>Fully Fitted                                                                          | Garden Communal                   | Security Gated Complex                                                                  | Parking  More Than One  Communal |
| Utilities Electricity                                                                            | Category Holiday Homes            |                                                                                         |                                  |