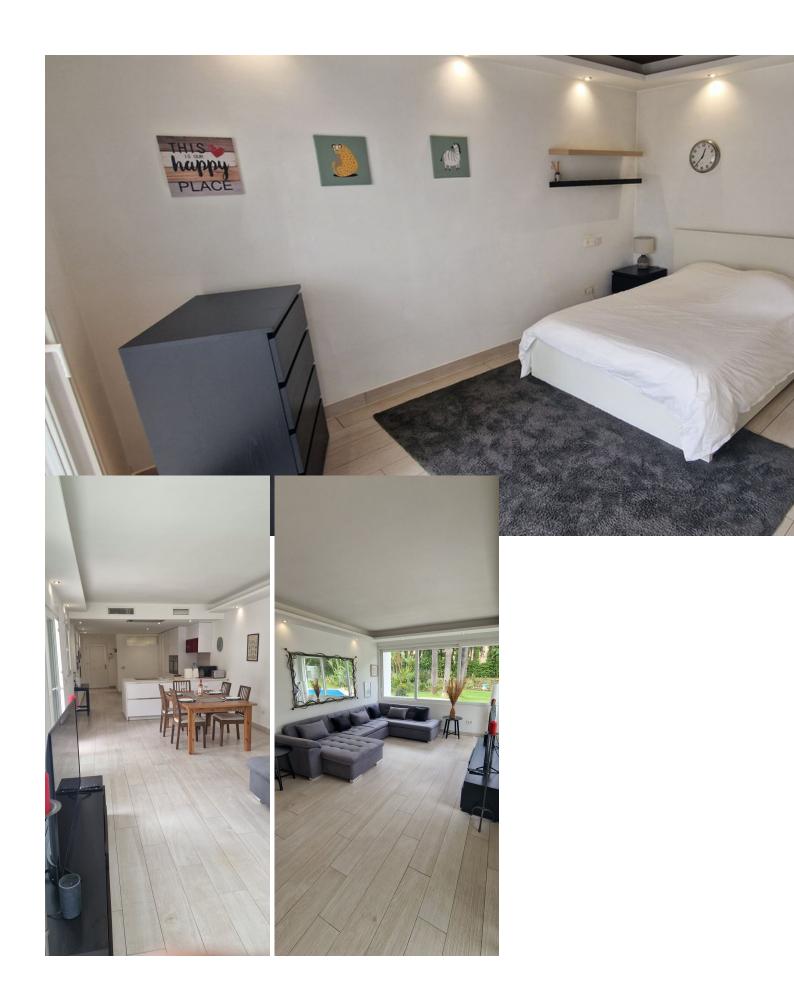

## Long Term Rental - Apartment - Puerto Banús 4.750€ / Month

www.mibgroup.es +34 662 58 96 58 info@mibgroup.es

Ref.-ID: MIBGR2047359 Puerto Banús Apartment

3

3

178 m2

NOW FURNISHED Completely refurbished 3 bed 3 bath ground floor apartment beachside Puerto Banus. This property is totally new and comes with underfloor heating throughout, new Porcelanosa bathrooms, new modern kitchen, 2 terraces both leading onto the pool area. A must see property!