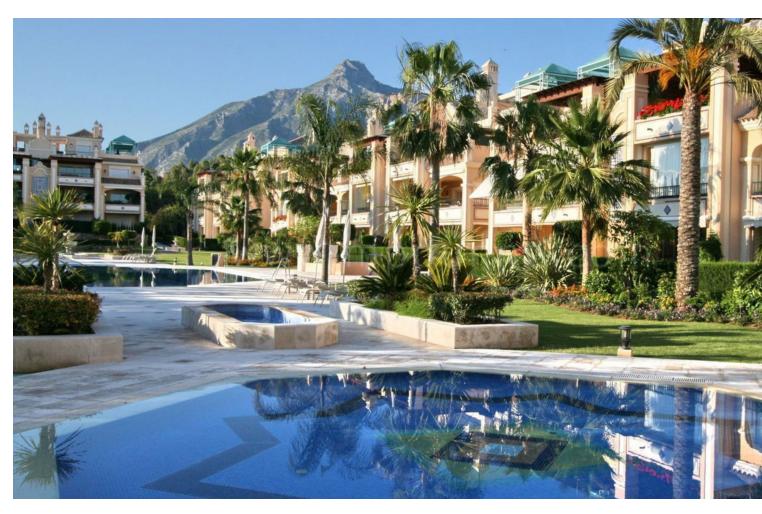

## Long Term Rental - Apartment - The Golden Mile 5.200€ / Month

www.mibgroup.es +34 662 58 96 58 info@mibgroup.es

Ref.-ID: MIBGR2669174 The Golden Mile Apartment

4

4

310 m2

Luxurious 4 bedroom ground floor apartment situated within a deluxe complex in the Golden Mile, boasting swimming pools, fountains, manicured lawns and 24 hours security service. It is right next to "Le Village" shopping centre with supermarket, gymnasium, bars and restaurants, Le Roche hotel management school and within easy reach to the 'Manolo Santana' Tennis Club, Aloha College, Puente Romano Hotel, the beach, Puerto Banús and Marbella centre. This spacious and elegant apartment offers complete privacy and consists of an entrance hall with a cloakroom and access to the kitchen and a lounge. The kitchen is completely equipped and includes breakfast area and adjoining laundry room. The lounge featuring marble wood burning fire place leads out to a large glassed terrace with pool views and sound of a murmuring fountain. A tastefully decorated master bedroom is highlighted with spectacular bathroom finished in onyx and a dressing area. The master bedroom is west facing and leads out to the terrace shared with a lounge. Two further east facing bedrooms are fitted with en-suite marble bathrooms and enjoy a shared terrace with mountain and partial sea views. Additional features include air conditioning with individual control per room, under floor heating in the bathrooms and kitchen, wood fireplace, Venetian stucco, marble floors, home automation system, safe box, one garage space and one storage room, alarm system, electric shutters, video entry phone connected directly with communal guard office as well as panic button in the master bedroom.