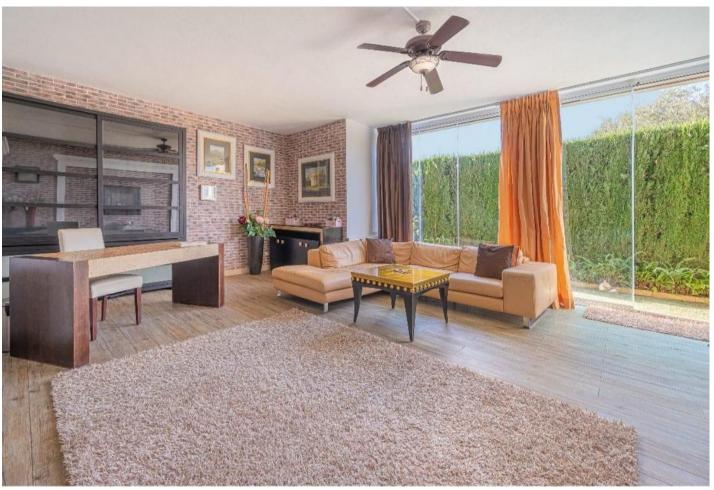

## Long Term Rental - Apartment - The Golden Mile 5.200€ / Month

www.mibgroup.es +34 662 58 96 58 info@mibgroup.es

Ref.-ID: MIBGR2669174 The Golden Mile Apartment

4

4

310 m2

Luxurious 4 bedroom ground floor apartment situated within a deluxe complex in the Golden Mile, boasting swimming pools, fountains, manicured lawns and 24 hours security service. It is right next to "Le Village" shopping centre with supermarket, gymnasium, bars and restaurants, Le Roche hotel management school and within easy reach to the 'Manolo Santana' Tennis Club, Aloha College, Puente Romano Hotel, the beach, Puerto Banús and Marbella centre. This spacious and elegant apartment offers complete privacy and consists of an entrance hall with a cloakroom and access to the kitchen and a lounge. The kitchen is completely equipped and includes breakfast area and adjoining laundry room. The lounge featuring marble wood burning fire place leads out to a large glassed terrace with pool views and sound of a murmuring fountain. A tastefully decorated master bedroom is highlighted with spectacular bathroom finished in onyx and a dressing area. The master bedroom is west facing and leads out to the terrace shared with a lounge. Two further east facing bedrooms are fitted with en-suite marble bathrooms and enjoy a shared terrace with mountain and partial sea views. Additional features include air conditioning with individual control per room, under floor heating in the bathrooms and kitchen, wood fireplace, Venetian stucco, marble floors, home automation system, safe box, one garage space and one storage room, alarm system, electric shutters, video entry phone connected directly with communal guard office as well as panic button in the master bedroom.