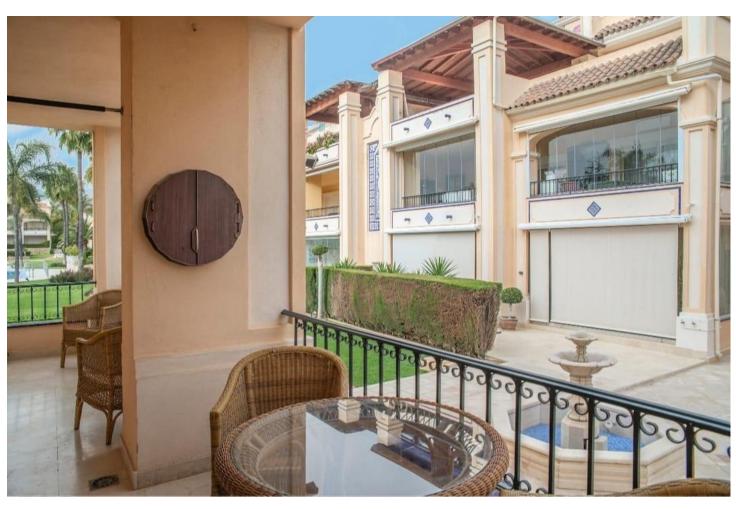

## Long Term Rental - Apartment - The Golden Mile 5.200€ / Month

www.mibgroup.es +34 662 58 96 58 info@mibgroup.es

Ref.-ID: MIBGR2669174 The Golden Mile Apartment

4

4

310 m2

Luxurious 4 bedroom ground floor apartment situated within a deluxe complex in the Golden Mile, boasting swimming pools, fountains, manicured lawns and 24 hours security service. It is right next to "Le Village" shopping centre with supermarket, gymnasium, bars and restaurants, Le Roche hotel management school and within easy reach to the 'Manolo Santana' Tennis Club, Aloha College, Puente Romano Hotel, the beach, Puerto Banús and Marbella centre. This spacious and elegant apartment offers complete privacy and consists of an entrance hall with a cloakroom and access to the kitchen and a lounge. The kitchen is completely equipped and includes breakfast area and adjoining laundry room. The lounge featuring marble wood burning fire place leads out to a large glassed terrace with pool views and sound of a murmuring fountain. A tastefully decorated master bedroom is highlighted with spectacular bathroom finished in onyx and a dressing area. The master bedroom is west facing and leads out to the terrace shared with a lounge. Two further east facing bedrooms are fitted with en-suite marble bathrooms and enjoy a shared terrace with mountain and partial sea views. Additional features include air conditioning with individual control per room, under floor heating in the bathrooms and kitchen, wood fireplace, Venetian stucco, marble floors, home automation system, safe box, one garage space and one storage room, alarm system, electric shutters, video entry phone connected directly with communal guard office as well as panic button in the master bedroom.