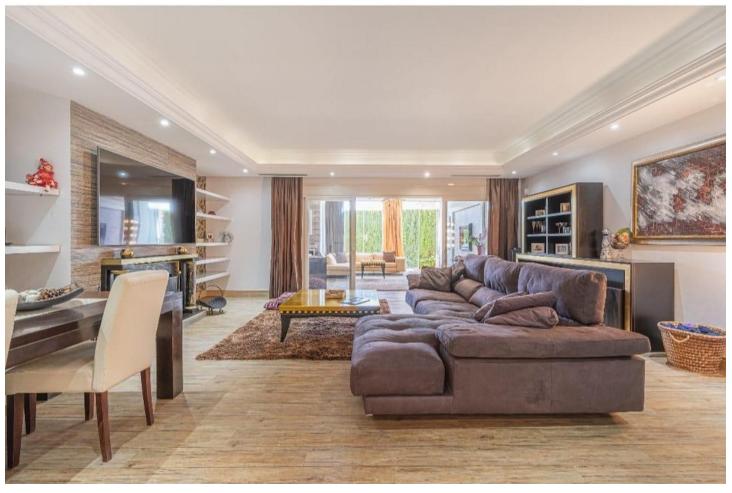

## Long Term Rental - Apartment - The Golden Mile 5.200€ / Month

www.mibgroup.es +34 662 58 96 58 info@mibgroup.es

Ref.-ID: MIBGR2669174 The Golden Mile Apartment

4

4

310 m2

Luxurious 4 bedroom ground floor apartment situated within a deluxe complex in the Golden Mile, boasting swimming pools, fountains, manicured lawns and 24 hours security service. It is right next to "Le Village" shopping centre with supermarket, gymnasium, bars and restaurants, Le Roche hotel management school and within easy reach to the 'Manolo Santana' Tennis Club, Aloha College, Puente Romano Hotel, the beach, Puerto Banús and Marbella centre. This spacious and elegant apartment offers complete privacy and consists of an entrance hall with a cloakroom and access to the kitchen and a lounge. The kitchen is completely equipped and includes breakfast area and adjoining laundry room. The lounge featuring marble wood burning fire place leads out to a large glassed terrace with pool views and sound of a murmuring fountain. A tastefully decorated master bedroom is highlighted with spectacular bathroom finished in onyx and a dressing area. The master bedroom is west facing and leads out to the terrace shared with a lounge. Two further east facing bedrooms are fitted with en-suite marble bathrooms and enjoy a shared terrace with mountain and partial sea views. Additional features include air conditioning with individual control per room, under floor heating in the bathrooms and kitchen, wood fireplace, Venetian stucco, marble floors, home automation system, safe box, one garage space and one storage room, alarm system, electric shutters, video entry phone connected directly with communal guard office as well as panic button in the master bedroom.