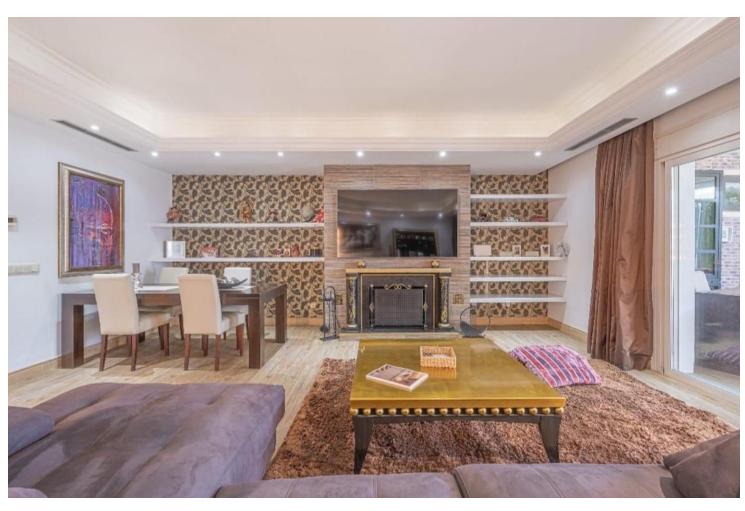

## Long Term Rental - Apartment - The Golden Mile 5.200€ / Month

www.mibgroup.es +34 662 58 96 58 info@mibgroup.es

Ref.-ID: MIBGR2669174 The Golden Mile Apartment

4

4

310 m2

Luxurious 4 bedroom ground floor apartment situated within a deluxe complex in the Golden Mile, boasting swimming pools, fountains, manicured lawns and 24 hours security service. It is right next to "Le Village" shopping centre with supermarket, gymnasium, bars and restaurants, Le Roche hotel management school and within easy reach to the 'Manolo Santana' Tennis Club, Aloha College, Puente Romano Hotel, the beach, Puerto Banús and Marbella centre. This spacious and elegant apartment offers complete privacy and consists of an entrance hall with a cloakroom and access to the kitchen and a lounge. The kitchen is completely equipped and includes breakfast area and adjoining laundry room. The lounge featuring marble wood burning fire place leads out to a large glassed terrace with pool views and sound of a murmuring fountain. A tastefully decorated master bedroom is highlighted with spectacular bathroom finished in onyx and a dressing area. The master bedroom is west facing and leads out to the terrace shared with a lounge. Two further east facing bedrooms are fitted with en-suite marble bathrooms and enjoy a shared terrace with mountain and partial sea views. Additional features include air conditioning with individual control per room, under floor heating in the bathrooms and kitchen, wood fireplace, Venetian stucco, marble floors, home automation system, safe box, one garage space and one storage room, alarm system, electric shutters, video entry phone connected directly with communal guard office as well as panic button in the master bedroom.