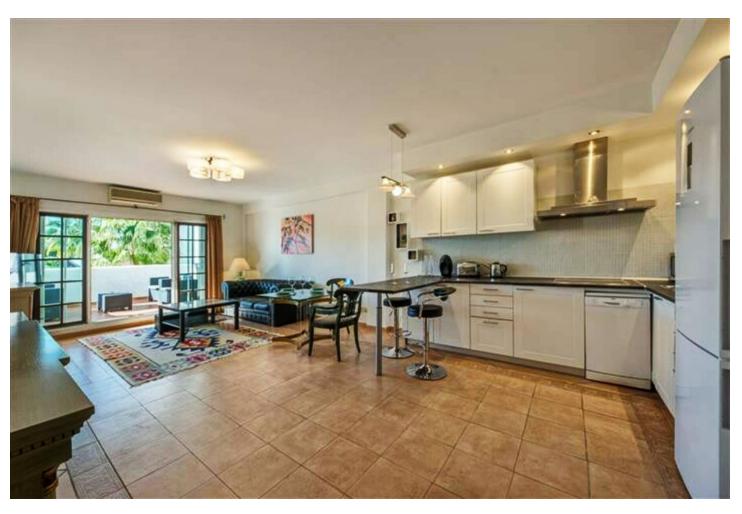

## Long Term Rental - Apartment - Puerto Banús 2.200€ / Month

www.mibgroup.es +34 662 58 96 58 info@mibgroup.es

Ref.-ID: MIBGR2831603 Puerto Banús Apartment

3

Beachfront

2

100 m2

Large apartment in Villa Marina Puerto Banus. The property offers spacious lounge/dining with fire place, open plan new kitchen, direct access to a south faced terrace with pool view, master bedroom with en suite bathroom and two guest bedrooms with bathroom. Communal parking. Closed complex just a few minutes' walk to the beach and all kind of amenities.

| Setting  Beachside  Close To Shops  Close To Sea  Close To Schools  Close To Marina | Orientation South West  | Condition Good Recently Renovated                        | Pool Communal             |
|-------------------------------------------------------------------------------------|-------------------------|----------------------------------------------------------|---------------------------|
| Climate Control  Air Conditioning  Pre Installed A/C  Fireplace                     | Views<br>Garden<br>Pool | Features Covered Terrace Private Terrace Marble Flooring | Furniture Fully Furnished |
| Kitchen Fully Fitted                                                                | Garden Communal         | Security Gated Complex                                   | Parking Communal          |
| Category                                                                            |                         |                                                          |                           |