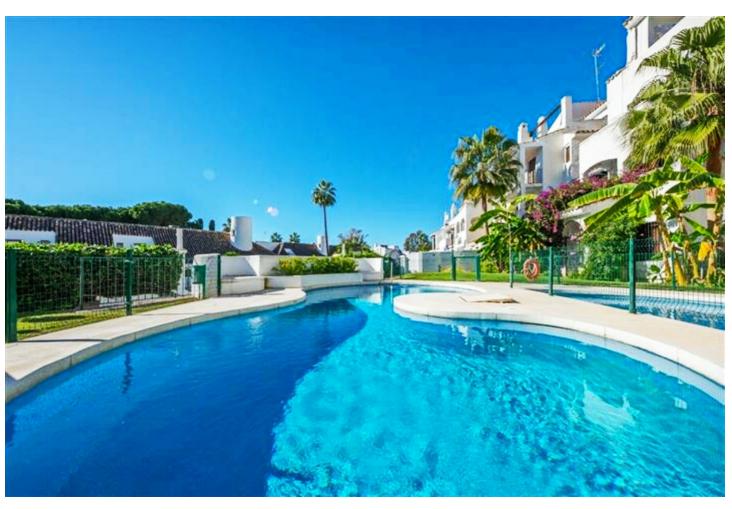

## Long Term Rental - Apartment - Puerto Banús 2.200€ / Month

www.mibgroup.es +34 662 58 96 58 info@mibgroup.es

Ref.-ID: MIBGR2831603 Puerto Banús Apartment

3

Beachfront

2

100 m2

Large apartment in Villa Marina Puerto Banus. The property offers spacious lounge/dining with fire place, open plan new kitchen, direct access to a south faced terrace with pool view, master bedroom with en suite bathroom and two guest bedrooms with bathroom. Communal parking. Closed complex just a few minutes' walk to the beach and all kind of amenities.

| Setting  Beachside  Close To Shops  Close To Sea  Close To Schools  Close To Marina | Orientation South West  | Condition Good Recently Renovated                        | Pool Communal             |
|-------------------------------------------------------------------------------------|-------------------------|----------------------------------------------------------|---------------------------|
| Climate Control  Air Conditioning  Pre Installed A/C  Fireplace                     | Views<br>Garden<br>Pool | Features Covered Terrace Private Terrace Marble Flooring | Furniture Fully Furnished |
| Kitchen Fully Fitted                                                                | Garden Communal         | Security Gated Complex                                   | Parking Communal          |
| Category                                                                            |                         |                                                          |                           |