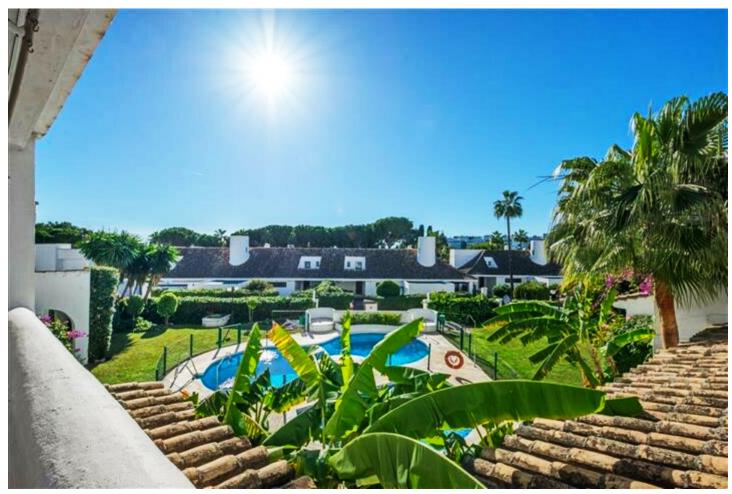

## Long Term Rental - Apartment - Puerto Banús 2.200€ / Month

www.mibgroup.es +34 662 58 96 58 info@mibgroup.es

Ref.-ID: MIBGR2831603 Puerto Banús Apartment

3

Beachfront

2

100 m2

Large apartment in Villa Marina Puerto Banus. The property offers spacious lounge/dining with fire place, open plan new kitchen, direct access to a south faced terrace with pool view, master bedroom with en suite bathroom and two guest bedrooms with bathroom. Communal parking. Closed complex just a few minutes' walk to the beach and all kind of amenities.

| Setting  Beachside  Close To Shops  Close To Sea  Close To Schools  Close To Marina | Orientation South West  | Condition Good Recently Renovated                        | Pool Communal             |
|-------------------------------------------------------------------------------------|-------------------------|----------------------------------------------------------|---------------------------|
| Climate Control  Air Conditioning  Pre Installed A/C  Fireplace                     | Views<br>Garden<br>Pool | Features Covered Terrace Private Terrace Marble Flooring | Furniture Fully Furnished |
| Kitchen Fully Fitted                                                                | Garden Communal         | Security Gated Complex                                   | Parking Communal          |
| Category                                                                            |                         |                                                          |                           |