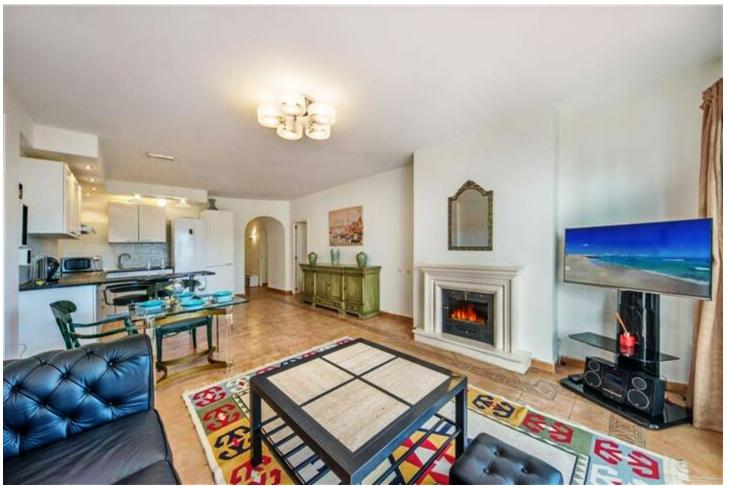

## Long Term Rental - Apartment - Puerto Banús 2.200€ / Month

www.mibgroup.es +34 662 58 96 58 info@mibgroup.es

Ref.-ID: MIBGR2831603 Puerto Banús Apartment

3

Beachfront

2

100 m2

Large apartment in Villa Marina Puerto Banus. The property offers spacious lounge/dining with fire place, open plan new kitchen, direct access to a south faced terrace with pool view, master bedroom with en suite bathroom and two guest bedrooms with bathroom. Communal parking. Closed complex just a few minutes' walk to the beach and all kind of amenities.

| Setting  Beachside  Close To Shops  Close To Sea  Close To Schools  Close To Marina | Orientation South West  | Condition Good Recently Renovated                        | Pool Communal             |
|-------------------------------------------------------------------------------------|-------------------------|----------------------------------------------------------|---------------------------|
| Climate Control  Air Conditioning  Pre Installed A/C  Fireplace                     | Views<br>Garden<br>Pool | Features Covered Terrace Private Terrace Marble Flooring | Furniture Fully Furnished |
| Kitchen Fully Fitted                                                                | Garden Communal         | Security Gated Complex                                   | Parking Communal          |
| Category                                                                            |                         |                                                          |                           |