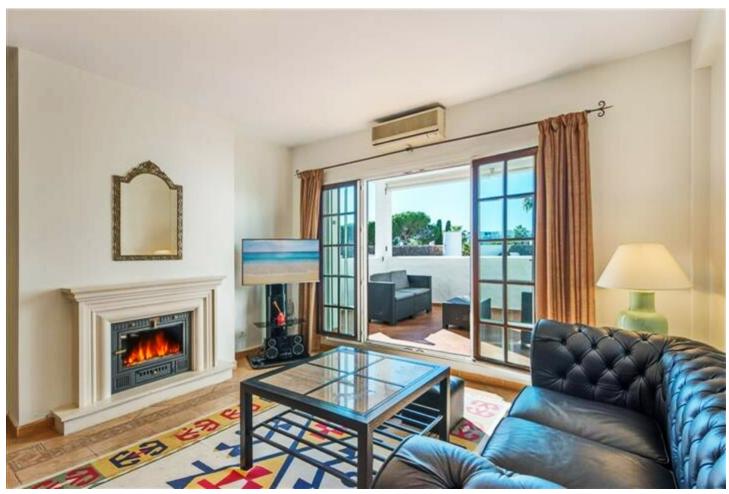

## Long Term Rental - Apartment - Puerto Banús 2.200€ / Month

www.mibgroup.es +34 662 58 96 58 info@mibgroup.es

Ref.-ID: MIBGR2831603 Puerto Banús Apartment

3

Beachfront

2

100 m2

Large apartment in Villa Marina Puerto Banus. The property offers spacious lounge/dining with fire place, open plan new kitchen, direct access to a south faced terrace with pool view, master bedroom with en suite bathroom and two guest bedrooms with bathroom. Communal parking. Closed complex just a few minutes' walk to the beach and all kind of amenities.

| Setting  Beachside  Close To Shops  Close To Sea  Close To Schools  Close To Marina | Orientation South West  | Condition Good Recently Renovated                        | Pool Communal             |
|-------------------------------------------------------------------------------------|-------------------------|----------------------------------------------------------|---------------------------|
| Climate Control  Air Conditioning  Pre Installed A/C  Fireplace                     | Views<br>Garden<br>Pool | Features Covered Terrace Private Terrace Marble Flooring | Furniture Fully Furnished |
| Kitchen Fully Fitted                                                                | Garden Communal         | Security Gated Complex                                   | Parking Communal          |
| Category                                                                            |                         |                                                          |                           |