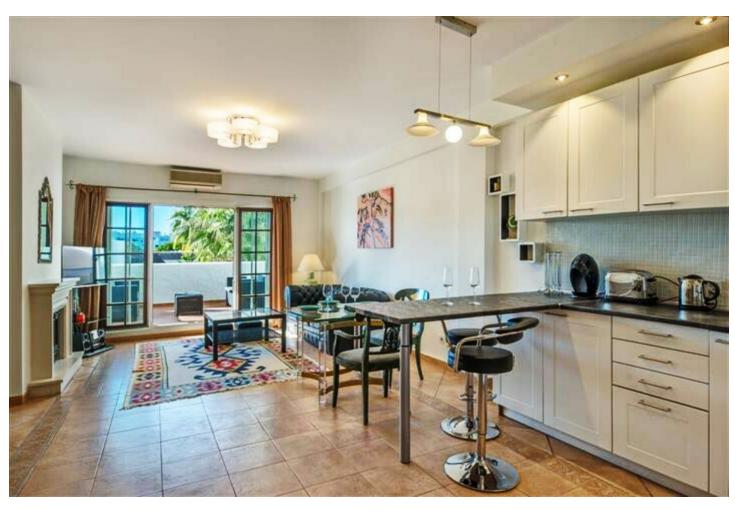

## Long Term Rental - Apartment - Puerto Banús 2.200€ / Month

www.mibgroup.es +34 662 58 96 58 info@mibgroup.es

Ref.-ID: MIBGR2831603 Puerto Banús Apartment

3

Beachfront

2

100 m2

Large apartment in Villa Marina Puerto Banus. The property offers spacious lounge/dining with fire place, open plan new kitchen, direct access to a south faced terrace with pool view, master bedroom with en suite bathroom and two guest bedrooms with bathroom. Communal parking. Closed complex just a few minutes' walk to the beach and all kind of amenities.

| Setting  Beachside  Close To Shops  Close To Sea  Close To Schools  Close To Marina | Orientation South West  | Condition Good Recently Renovated                        | Pool Communal             |
|-------------------------------------------------------------------------------------|-------------------------|----------------------------------------------------------|---------------------------|
| Climate Control  Air Conditioning  Pre Installed A/C  Fireplace                     | Views<br>Garden<br>Pool | Features Covered Terrace Private Terrace Marble Flooring | Furniture Fully Furnished |
| Kitchen Fully Fitted                                                                | Garden Communal         | Security Gated Complex                                   | Parking Communal          |
| Category                                                                            |                         |                                                          |                           |