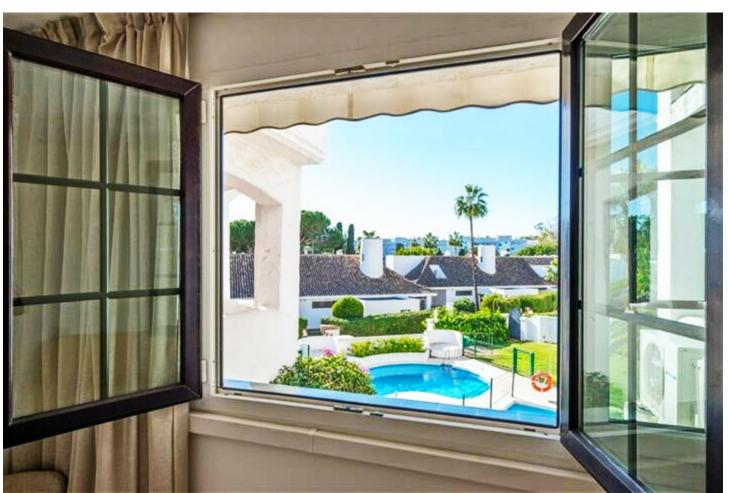

## Long Term Rental - Apartment - Puerto Banús 2.200€ / Month

www.mibgroup.es +34 662 58 96 58 info@mibgroup.es

Ref.-ID: MIBGR2831603 Puerto Banús Apartment

3

Beachfront

2

100 m2

Large apartment in Villa Marina Puerto Banus. The property offers spacious lounge/dining with fire place, open plan new kitchen, direct access to a south faced terrace with pool view, master bedroom with en suite bathroom and two guest bedrooms with bathroom. Communal parking. Closed complex just a few minutes' walk to the beach and all kind of amenities.

| Setting  Beachside  Close To Shops  Close To Sea  Close To Schools  Close To Marina | Orientation South West  | Condition Good Recently Renovated                        | Pool Communal             |
|-------------------------------------------------------------------------------------|-------------------------|----------------------------------------------------------|---------------------------|
| Climate Control  Air Conditioning  Pre Installed A/C  Fireplace                     | Views<br>Garden<br>Pool | Features Covered Terrace Private Terrace Marble Flooring | Furniture Fully Furnished |
| Kitchen Fully Fitted                                                                | Garden Communal         | Security Gated Complex                                   | Parking Communal          |
| Category                                                                            |                         |                                                          |                           |