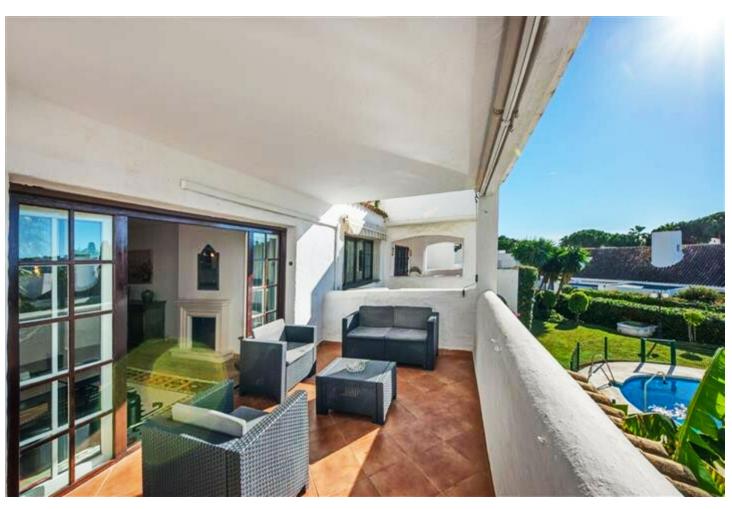

## Long Term Rental - Apartment - Puerto Banús 2.200€ / Month

www.mibgroup.es +34 662 58 96 58 info@mibgroup.es

Ref.-ID: MIBGR2831603 Puerto Banús Apartment

3

Beachfront

2

100 m2

Large apartment in Villa Marina Puerto Banus. The property offers spacious lounge/dining with fire place, open plan new kitchen, direct access to a south faced terrace with pool view, master bedroom with en suite bathroom and two guest bedrooms with bathroom. Communal parking. Closed complex just a few minutes' walk to the beach and all kind of amenities.

| Setting  Beachside  Close To Shops  Close To Sea  Close To Schools  Close To Marina | Orientation South West  | Condition Good Recently Renovated                        | Pool Communal             |
|-------------------------------------------------------------------------------------|-------------------------|----------------------------------------------------------|---------------------------|
| Climate Control  Air Conditioning  Pre Installed A/C  Fireplace                     | Views<br>Garden<br>Pool | Features Covered Terrace Private Terrace Marble Flooring | Furniture Fully Furnished |
| Kitchen Fully Fitted                                                                | Garden Communal         | Security Gated Complex                                   | Parking Communal          |
| Category                                                                            |                         |                                                          |                           |