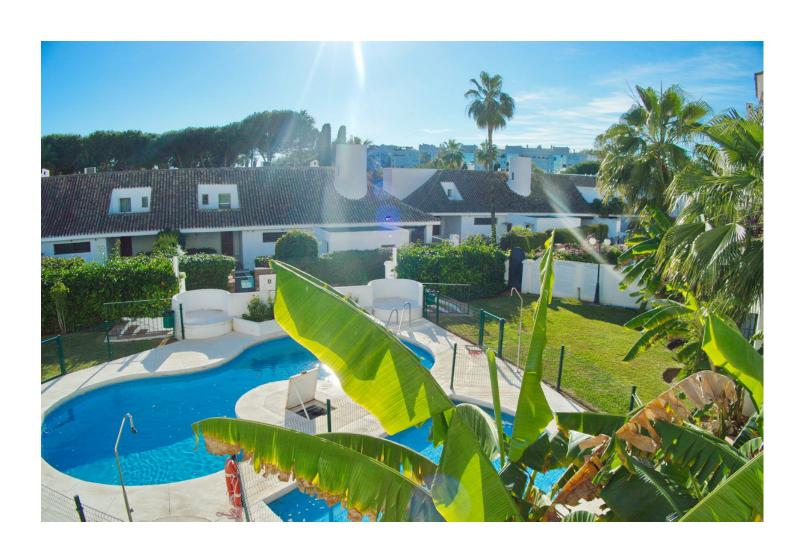

## Long Term Rental - Apartment - Puerto Banús 2.200€ / Month

www.mibgroup.es +34 662 58 96 58 info@mibgroup.es

Ref.-ID: MIBGR2831603 Puerto Banús Apartment

3

Beachfront

2

100 m2

Large apartment in Villa Marina Puerto Banus. The property offers spacious lounge/dining with fire place, open plan new kitchen, direct access to a south faced terrace with pool view, master bedroom with en suite bathroom and two guest bedrooms with bathroom. Communal parking. Closed complex just a few minutes' walk to the beach and all kind of amenities.

| Setting  Beachside  Close To Shops  Close To Sea  Close To Schools  Close To Marina | Orientation South West  | Condition Good Recently Renovated                        | Pool Communal             |
|-------------------------------------------------------------------------------------|-------------------------|----------------------------------------------------------|---------------------------|
| Climate Control  Air Conditioning  Pre Installed A/C  Fireplace                     | Views<br>Garden<br>Pool | Features Covered Terrace Private Terrace Marble Flooring | Furniture Fully Furnished |
| Kitchen Fully Fitted                                                                | Garden Communal         | Security Gated Complex                                   | Parking Communal          |
| Category                                                                            |                         |                                                          |                           |