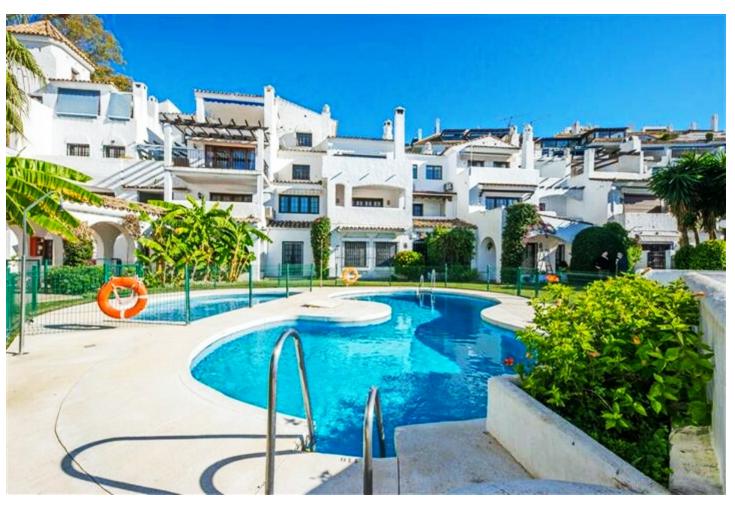

| Setting  Beachside  Close To Shops  Close To Sea  Close To Schools  Close To Marina | Orientation South West  | Condition Good Recently Renovated                        | Pool Communal             |
|-------------------------------------------------------------------------------------|-------------------------|----------------------------------------------------------|---------------------------|
| Climate Control  Air Conditioning  Pre Installed A/C  Fireplace                     | Views<br>Garden<br>Pool | Features Covered Terrace Private Terrace Marble Flooring | Furniture Fully Furnished |
| Kitchen Fully Fitted                                                                | Garden Communal         | Security Gated Complex                                   | Parking Communal          |
| Category                                                                            |                         |                                                          |                           |