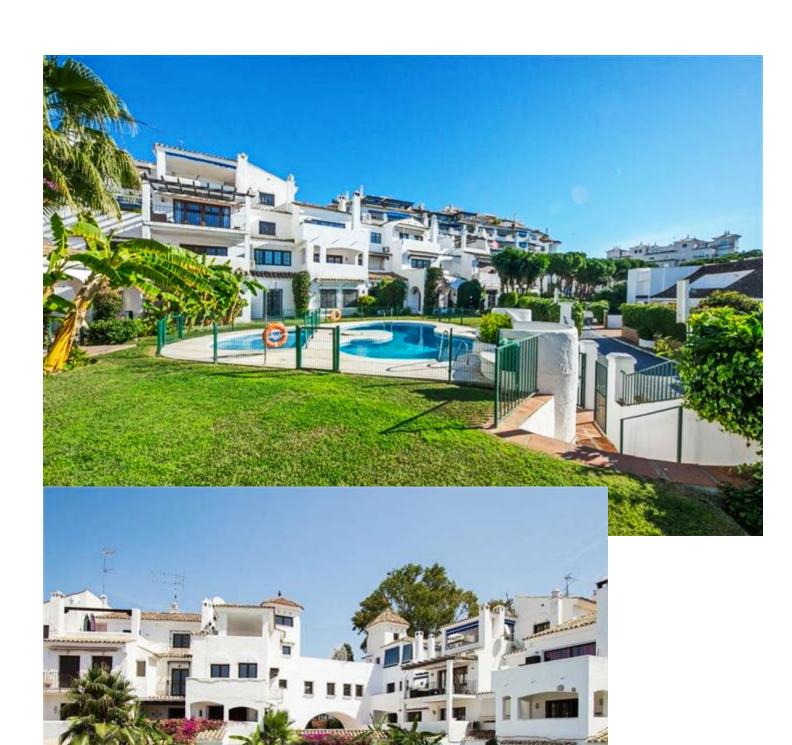

## Long Term Rental - Apartment - Puerto Banús 2.200€ / Month

www.mibgroup.es +34 662 58 96 58 info@mibgroup.es

Ref.-ID: MIBGR2831603 Puerto Banús Apartment

3

Beachfront

2

100 m2

Large apartment in Villa Marina Puerto Banus. The property offers spacious lounge/dining with fire place, open plan new kitchen, direct access to a south faced terrace with pool view, master bedroom with en suite bathroom and two guest bedrooms with bathroom. Communal parking. Closed complex just a few minutes' walk to the beach and all kind of amenities.

| Setting  Beachside  Close To Shops  Close To Sea  Close To Schools  Close To Marina | Orientation South West  | Condition Good Recently Renovated                        | Pool Communal             |
|-------------------------------------------------------------------------------------|-------------------------|----------------------------------------------------------|---------------------------|
| Climate Control  Air Conditioning  Pre Installed A/C  Fireplace                     | Views<br>Garden<br>Pool | Features Covered Terrace Private Terrace Marble Flooring | Furniture Fully Furnished |
| Kitchen Fully Fitted                                                                | Garden Communal         | Security Gated Complex                                   | Parking Communal          |
| Category                                                                            |                         |                                                          |                           |