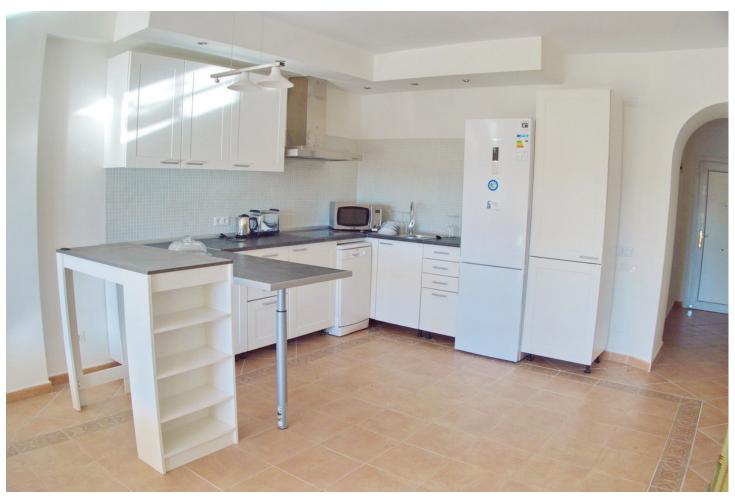

## Long Term Rental - Apartment - Puerto Banús 2.200€ / Month

www.mibgroup.es +34 662 58 96 58 info@mibgroup.es

Ref.-ID: MIBGR2831603 Puerto Banús Apartment

3

Beachfront

2

100 m2

Large apartment in Villa Marina Puerto Banus. The property offers spacious lounge/dining with fire place, open plan new kitchen, direct access to a south faced terrace with pool view, master bedroom with en suite bathroom and two guest bedrooms with bathroom. Communal parking. Closed complex just a few minutes' walk to the beach and all kind of amenities.