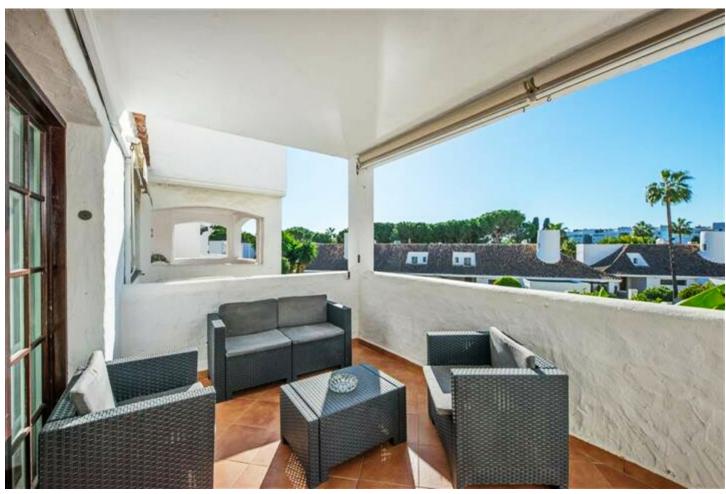

## Long Term Rental - Apartment - Puerto Banús 2.200€ / Month

www.mibgroup.es +34 662 58 96 58 info@mibgroup.es

Ref.-ID: MIBGR2831603 Puerto Banús Apartment

3

Beachfront

2

100 m2

Large apartment in Villa Marina Puerto Banus. The property offers spacious lounge/dining with fire place, open plan new kitchen, direct access to a south faced terrace with pool view, master bedroom with en suite bathroom and two guest bedrooms with bathroom. Communal parking. Closed complex just a few minutes' walk to the beach and all kind of amenities.

| Setting  Beachside  Close To Shops  Close To Sea  Close To Schools  Close To Marina | Orientation South West  | Condition Good Recently Renovated                        | Pool Communal             |
|-------------------------------------------------------------------------------------|-------------------------|----------------------------------------------------------|---------------------------|
| Climate Control  Air Conditioning  Pre Installed A/C  Fireplace                     | Views<br>Garden<br>Pool | Features Covered Terrace Private Terrace Marble Flooring | Furniture Fully Furnished |
| Kitchen Fully Fitted                                                                | Garden Communal         | Security Gated Complex                                   | Parking Communal          |
| Category                                                                            |                         |                                                          |                           |