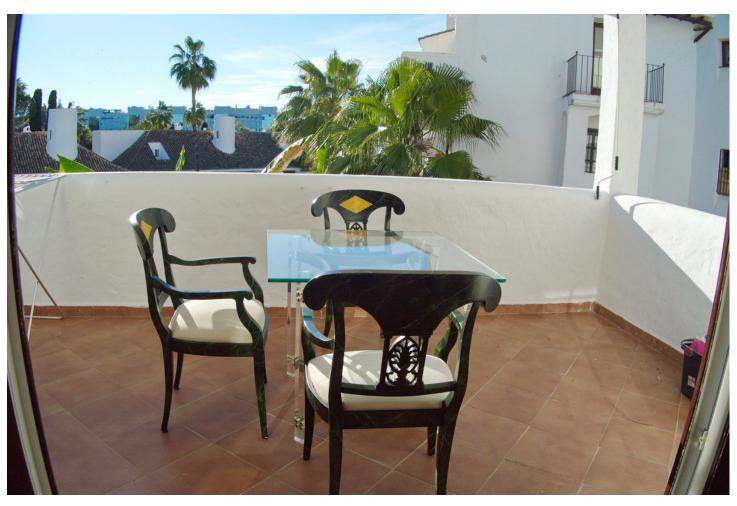

## Long Term Rental - Apartment - Puerto Banús 2.200€ / Month

www.mibgroup.es +34 662 58 96 58 info@mibgroup.es

Ref.-ID: MIBGR2831603 Puerto Banús Apartment

3

Beachfront

2

100 m2

Large apartment in Villa Marina Puerto Banus. The property offers spacious lounge/dining with fire place, open plan new kitchen, direct access to a south faced terrace with pool view, master bedroom with en suite bathroom and two guest bedrooms with bathroom. Communal parking. Closed complex just a few minutes' walk to the beach and all kind of amenities.

| Setting  Beachside  Close To Shops  Close To Sea  Close To Schools  Close To Marina | Orientation South West  | Condition Good Recently Renovated                        | Pool Communal             |
|-------------------------------------------------------------------------------------|-------------------------|----------------------------------------------------------|---------------------------|
| Climate Control  Air Conditioning  Pre Installed A/C  Fireplace                     | Views<br>Garden<br>Pool | Features Covered Terrace Private Terrace Marble Flooring | Furniture Fully Furnished |
| Kitchen Fully Fitted                                                                | Garden Communal         | Security Gated Complex                                   | Parking Communal          |
| Category                                                                            |                         |                                                          |                           |