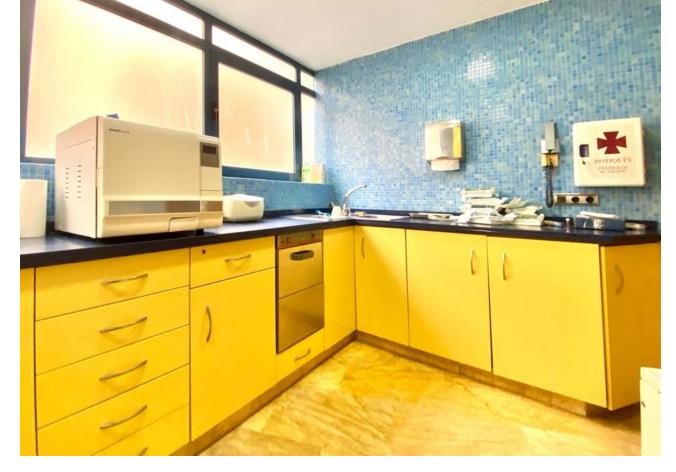

## Long Term Rental - Commercial - Marbella 5.000€ / Month

www.mibgroup.es +34 662 58 96 58 info@mibgroup.es

Ref.-ID: MIBGR2997443 Marbella Commercial

3

3

200 m2

Clinic located in Marbella centre - Occupying 200 sqm. with facade of 35 m. on three sides towards the street Fully equipped as dental clinic - 3 dental rooms each with "chair" (Planmeca Prostyle, with motor ultra sound camera intraoral), Digital X-ray room, laboratory, consultation room and reception - all operational - Licensed as polyclinic: dental care and dental surgery, aestetics and psychology - License can easily be extended to other services. Public parking in the building, with direct access to floor of the clinic.