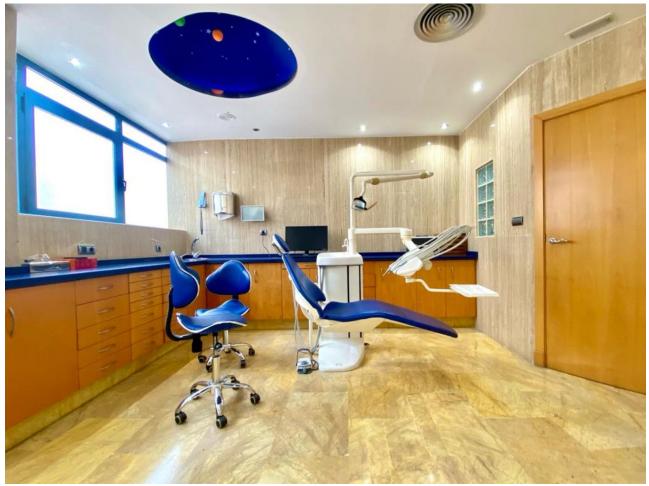

## Long Term Rental - Commercial - Marbella 5.000€ / Month

www.mibgroup.es +34 662 58 96 58 info@mibgroup.es

Ref.-ID: MIBGR2997443 Marbella Commercial

3

3

200 m2

Clinic located in Marbella centre - Occupying 200 sqm. with facade of 35 m. on three sides towards the street Fully equipped as dental clinic - 3 dental rooms each with "chair" (Planmeca Prostyle, with motor ultra sound camera intraoral), Digital X-ray room, laboratory, consultation room and reception - all operational - Licensed as polyclinic: dental care and dental surgery, aestetics and psychology - License can easily be extended to other services. Public parking in the building, with direct access to floor of the clinic.