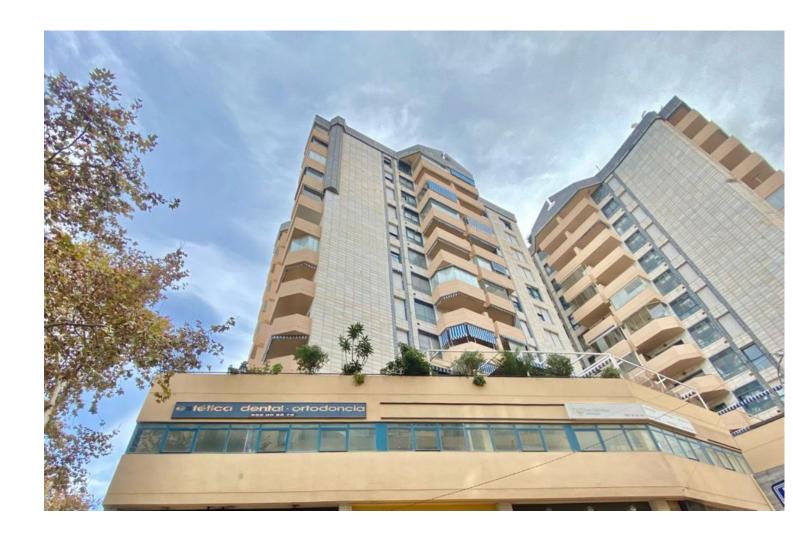

## Long Term Rental - Commercial - Marbella 5.000€ / Month

www.mibgroup.es +34 662 58 96 58 info@mibgroup.es

Ref.-ID: MIBGR2997443 Marbella Commercial

3

3

200 m2

Clinic located in Marbella centre - Occupying 200 sqm. with facade of 35 m. on three sides towards the street Fully equipped as dental clinic - 3 dental rooms each with "chair" (Planmeca Prostyle, with motor ultra sound camera intraoral), Digital X-ray room, laboratory, consultation room and reception - all operational - Licensed as polyclinic: dental care and dental surgery, aestetics and psychology - License can easily be extended to other services. Public parking in the building, with direct access to floor of the clinic.