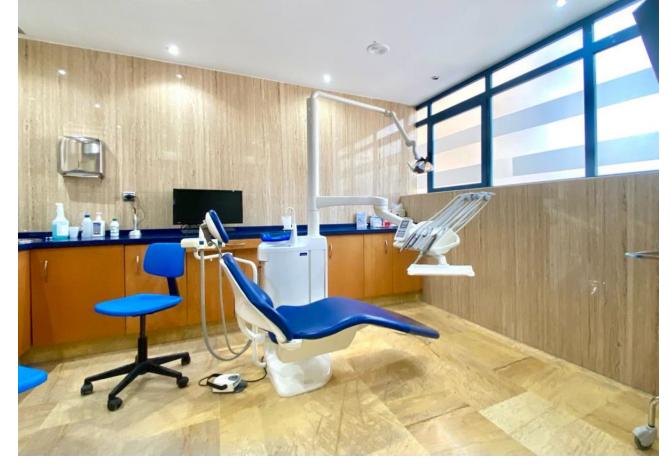

## Long Term Rental - Commercial - Marbella 5.000€ / Month

www.mibgroup.es +34 662 58 96 58 info@mibgroup.es

Ref.-ID: MIBGR2997443 Marbella Commercial

3

3

200 m2

Clinic located in Marbella centre - Occupying 200 sqm. with facade of 35 m. on three sides towards the street Fully equipped as dental clinic - 3 dental rooms each with "chair" (Planmeca Prostyle, with motor ultra sound camera intraoral), Digital X-ray room, laboratory, consultation room and reception - all operational - Licensed as polyclinic: dental care and dental surgery, aestetics and psychology - License can easily be extended to other services. Public parking in the building, with direct access to floor of the clinic.