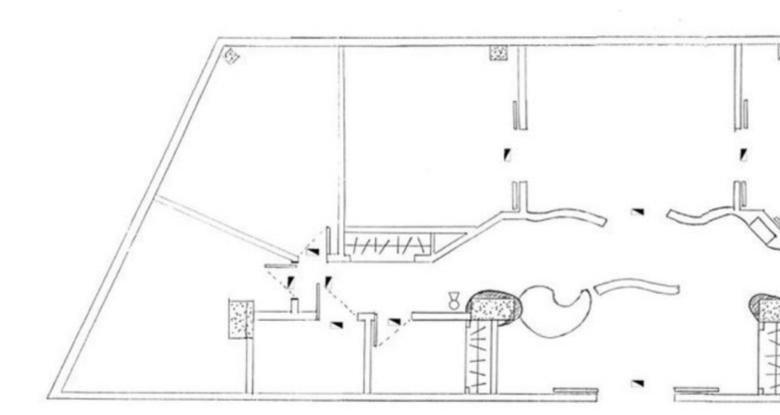

## Long Term Rental - Commercial - Marbella 5.000€ / Month

www.mibgroup.es +34 662 58 96 58 info@mibgroup.es

Ref.-ID: MIBGR2997443 Marbella Commercial

3

3

200 m2

Clinic located in Marbella centre - Occupying 200 sqm. with facade of 35 m. on three sides towards the street Fully equipped as dental clinic - 3 dental rooms each with "chair" (Planmeca Prostyle, with motor ultra sound camera intraoral), Digital X-ray room, laboratory, consultation room and reception - all operational - Licensed as polyclinic: dental care and dental surgery, aestetics and psychology - License can easily be extended to other services. Public parking in the building, with direct access to floor of the clinic.