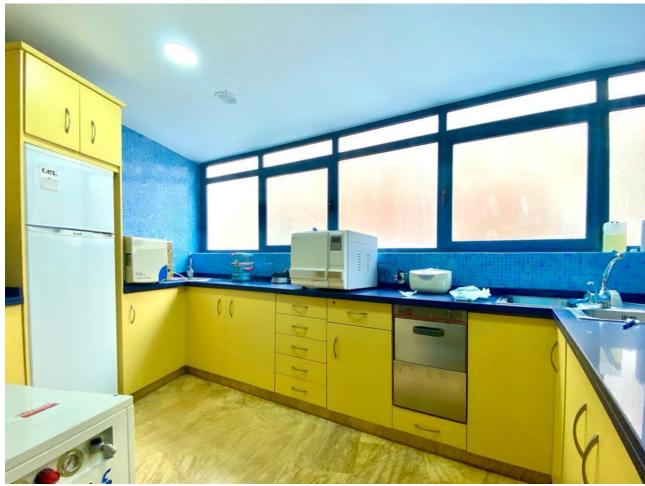

## Long Term Rental - Commercial - Marbella 5.000€ / Month

www.mibgroup.es +34 662 58 96 58 info@mibgroup.es

Ref.-ID: MIBGR2997443 Marbella Commercial

3

3

200 m2

Clinic located in Marbella centre - Occupying 200 sqm. with facade of 35 m. on three sides towards the street Fully equipped as dental clinic - 3 dental rooms each with "chair" (Planmeca Prostyle, with motor ultra sound camera intraoral), Digital X-ray room, laboratory, consultation room and reception - all operational - Licensed as polyclinic: dental care and dental surgery, aestetics and psychology - License can easily be extended to other services. Public parking in the building, with direct access to floor of the clinic.