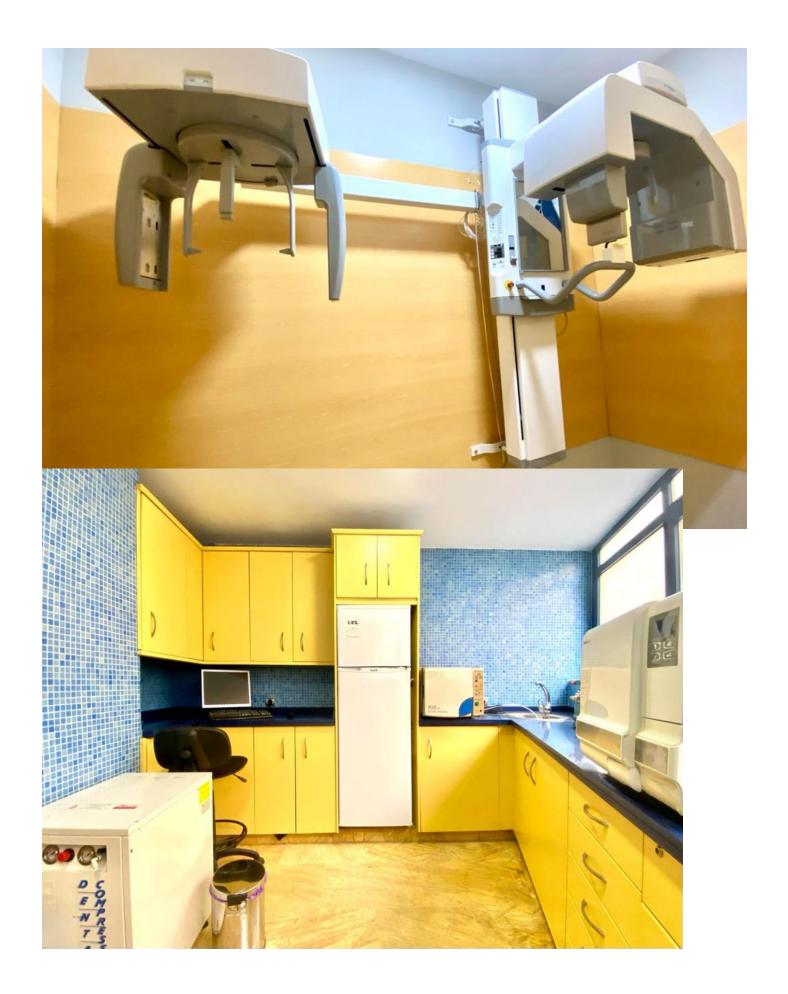

## Long Term Rental - Commercial - Marbella 5.000€ / Month

www.mibgroup.es +34 662 58 96 58 info@mibgroup.es

Ref.-ID: MIBGR2997443 Marbella Commercial

3

3

200 m2

Clinic located in Marbella centre - Occupying 200 sqm. with facade of 35 m. on three sides towards the street Fully equipped as dental clinic - 3 dental rooms each with "chair" (Planmeca Prostyle, with motor ultra sound camera intraoral), Digital X-ray room, laboratory, consultation room and reception - all operational - Licensed as polyclinic: dental care and dental surgery, aestetics and psychology - License can easily be extended to other services. Public parking in the building, with direct access to floor of the clinic.