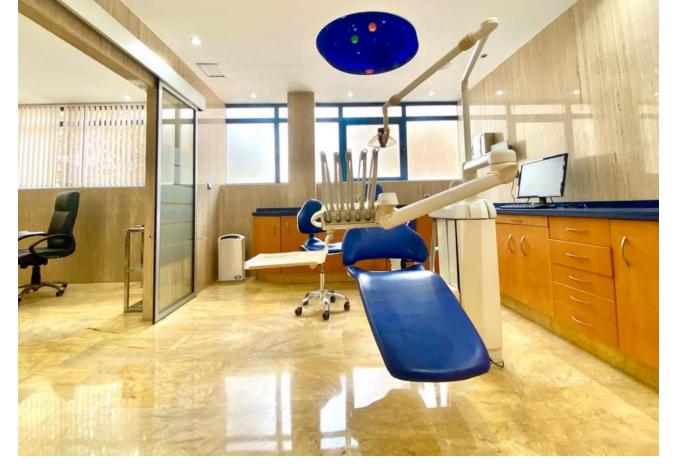

## Long Term Rental - Commercial - Marbella 5.000€ / Month

www.mibgroup.es +34 662 58 96 58 info@mibgroup.es

Ref.-ID: MIBGR2997443 Marbella Commercial

3

3

200 m2

Clinic located in Marbella centre - Occupying 200 sqm. with facade of 35 m. on three sides towards the street Fully equipped as dental clinic - 3 dental rooms each with "chair" (Planmeca Prostyle, with motor ultra sound camera intraoral), Digital X-ray room, laboratory, consultation room and reception - all operational - Licensed as polyclinic: dental care and dental surgery, aestetics and psychology - License can easily be extended to other services. Public parking in the building, with direct access to floor of the clinic.