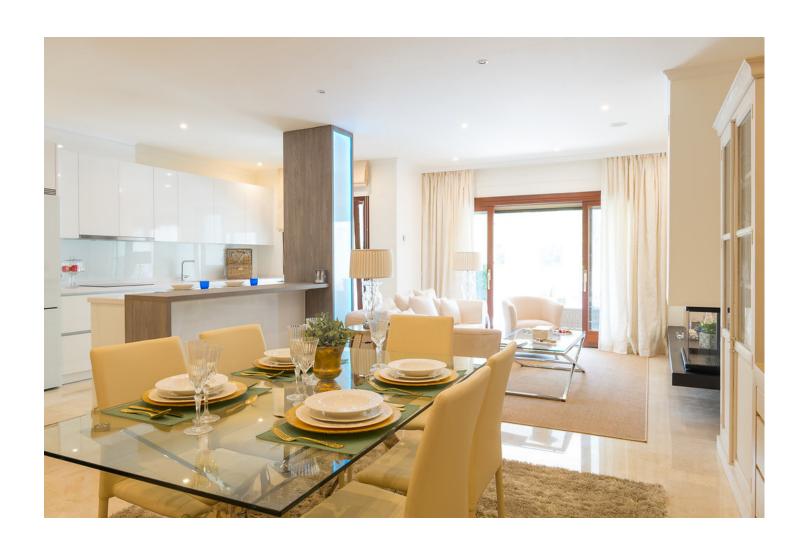

## Long Term Rental - Apartment - The Golden Mile 3.500€ / Month

www.mibgroup.es +34 662 58 96 58 info@mibgroup.es

Ref.-ID: MIBGR3165352 The Golden Mile Apartment

2

2.5

123 m2

Luxurious 2 bedroom and 2,5 bathrooms apartment in Las Lomas del Rey, located in the heart of the Golden Mile and just a few minutes walk from the Marbella promenade. The apartment is situated on the ground floor, has a private garden and a spacious terrace with glass curtains. Furnished and equipped to highest modern standards. Living room with fireplace, modern kitchen equipped with high-end appliances, air-conditioning H/C, heated floors, piped music system, garage for 2 cars and storage room. High standard complex with sea views, social club, 24h security, indoor and outdoor pools, sauna, gym, tropical gardens and a children's playground.