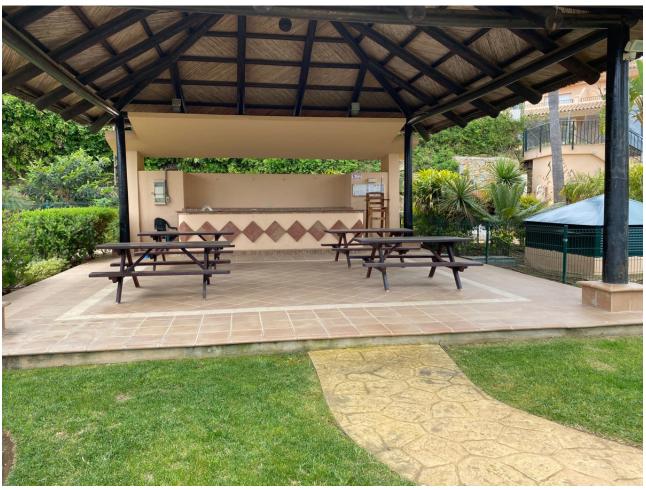

## Long Term Rental - House - Riviera del Sol 1.700€ / Month

www.mibgroup.es +34 662 58 96 58 info@mibgroup.es

Ref.-ID: MIBGR3219019 Riviera del Sol House

3

2

155 m<sup>2</sup>

Beautiful semi detached villa in a gated urbanisation. Large community swimming pool and picnic area. Second swimming pool heated in the winter for keen swimmers. The house has a private garden and covered terrace area. Private gated driveway. Fully furnished with all new furnishings. Air conditioning throughout. Fitted kitchen with dishwasher, oven, hob and fridge freezer. Separate laundry. Guest toilet. Upstairs there are three bedrooms, the master bedroom has ensuite with bath and separate shower. Balcony. Two other bedrooms spare the family bathroom. Short drive to the beach and commercial areas. Located in Riviera del Sol. Water included. Proof of income & references or 12 months rent upfront maybe accepted.