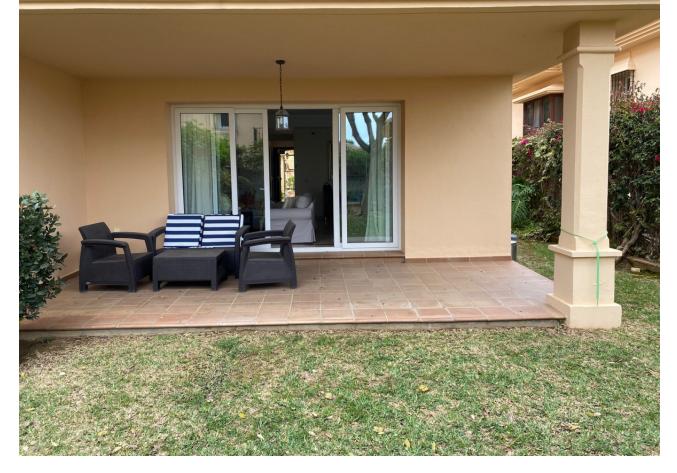

## Long Term Rental - House - Riviera del Sol 1.700€ / Month

www.mibgroup.es +34 662 58 96 58 info@mibgroup.es

Ref.-ID: MIBGR3219019 Riviera del Sol House

3

2

155 m<sup>2</sup>

Beautiful semi detached villa in a gated urbanisation. Large community swimming pool and picnic area. Second swimming pool heated in the winter for keen swimmers. The house has a private garden and covered terrace area. Private gated driveway. Fully furnished with all new furnishings. Air conditioning throughout. Fitted kitchen with dishwasher, oven, hob and fridge freezer. Separate laundry. Guest toilet. Upstairs there are three bedrooms, the master bedroom has ensuite with bath and separate shower. Balcony. Two other bedrooms spare the family bathroom. Short drive to the beach and commercial areas. Located in Riviera del Sol. Water included. Proof of income & references or 12 months rent upfront maybe accepted.

| Setting Close To Golf Close To Town Close To Schools Urbanisation | Orientation South       | <b>Condition</b> • Excellent                                                                                                | Pool Communal Heated Children`s Pool |
|-------------------------------------------------------------------|-------------------------|-----------------------------------------------------------------------------------------------------------------------------|--------------------------------------|
| Climate Control Air Conditioning Hot A/C Cold A/C Fireplace       | <b>Views G</b> arden    | Features Covered Terrace Fitted Wardrobes Near Transport Private Terrace WiFi Utility Room Ensuite Bathroom Marble Flooring | Furniture Fully Furnished            |
| <b>Kitchen</b> ✓ Fully Fitted                                     | Garden Communal Private | Security Gated Complex Entry Phone Safe                                                                                     | Parking Private                      |