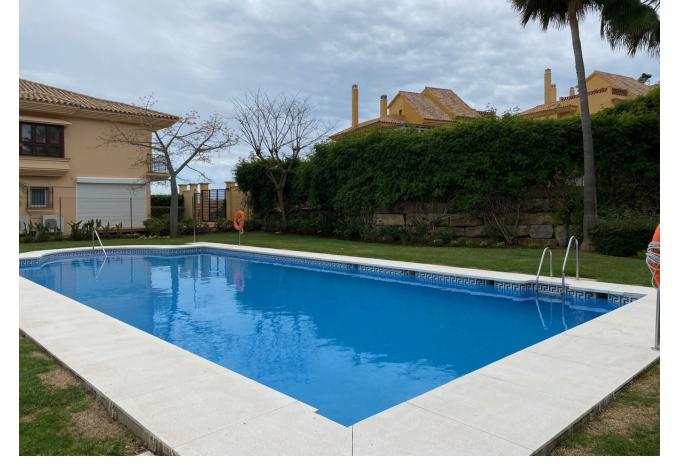

## Long Term Rental - House - Riviera del Sol 1.700€ / Month

www.mibgroup.es +34 662 58 96 58 info@mibgroup.es

Ref.-ID: MIBGR3219019 Riviera del Sol House

3

2

155 m<sup>2</sup>

Beautiful semi detached villa in a gated urbanisation. Large community swimming pool and picnic area. Second swimming pool heated in the winter for keen swimmers. The house has a private garden and covered terrace area. Private gated driveway. Fully furnished with all new furnishings. Air conditioning throughout. Fitted kitchen with dishwasher, oven, hob and fridge freezer. Separate laundry. Guest toilet. Upstairs there are three bedrooms, the master bedroom has ensuite with bath and separate shower. Balcony. Two other bedrooms spare the family bathroom. Short drive to the beach and commercial areas. Located in Riviera del Sol. Water included. Proof of income & references or 12 months rent upfront maybe accepted.

| Setting Close To Golf Close To Town Close To Schools Urbanisation | Orientation South       | <b>Condition</b> • Excellent                                                                                                | Pool Communal Heated Children`s Pool |
|-------------------------------------------------------------------|-------------------------|-----------------------------------------------------------------------------------------------------------------------------|--------------------------------------|
| Climate Control Air Conditioning Hot A/C Cold A/C Fireplace       | <b>Views G</b> arden    | Features Covered Terrace Fitted Wardrobes Near Transport Private Terrace WiFi Utility Room Ensuite Bathroom Marble Flooring | Furniture Fully Furnished            |
| <b>Kitchen</b> ✓ Fully Fitted                                     | Garden Communal Private | Security Gated Complex Entry Phone Safe                                                                                     | Parking Private                      |