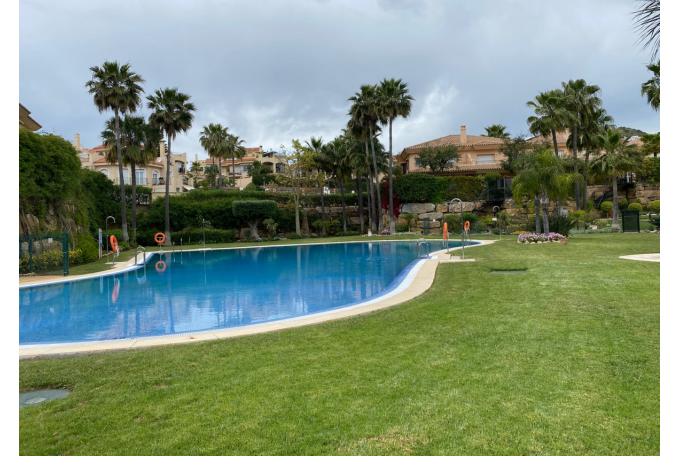

## Long Term Rental - House - Riviera del Sol 1.700€ / Month

www.mibgroup.es +34 662 58 96 58 info@mibgroup.es

Ref.-ID: MIBGR3219019 Riviera del Sol House

3

2

155 m<sup>2</sup>

Beautiful semi detached villa in a gated urbanisation. Large community swimming pool and picnic area. Second swimming pool heated in the winter for keen swimmers. The house has a private garden and covered terrace area. Private gated driveway. Fully furnished with all new furnishings. Air conditioning throughout. Fitted kitchen with dishwasher, oven, hob and fridge freezer. Separate laundry. Guest toilet. Upstairs there are three bedrooms, the master bedroom has ensuite with bath and separate shower. Balcony. Two other bedrooms spare the family bathroom. Short drive to the beach and commercial areas. Located in Riviera del Sol. Water included. Proof of income & references or 12 months rent upfront maybe accepted.

| Setting Close To Golf Close To Town Close To Schools Urbanisation | Orientation South       | <b>Condition</b> • Excellent                                                                                                | Pool Communal Heated Children`s Pool |
|-------------------------------------------------------------------|-------------------------|-----------------------------------------------------------------------------------------------------------------------------|--------------------------------------|
| Climate Control Air Conditioning Hot A/C Cold A/C Fireplace       | <b>Views G</b> arden    | Features Covered Terrace Fitted Wardrobes Near Transport Private Terrace WiFi Utility Room Ensuite Bathroom Marble Flooring | Furniture Fully Furnished            |
| <b>Kitchen</b> ✓ Fully Fitted                                     | Garden Communal Private | Security Gated Complex Entry Phone Safe                                                                                     | Parking Private                      |