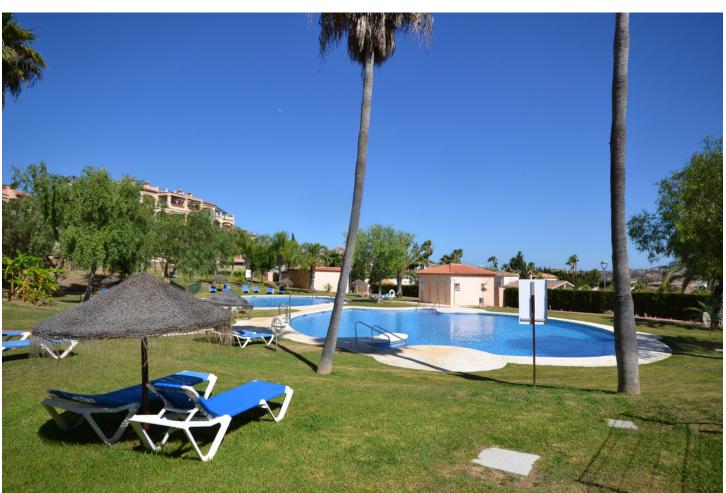

## Long Term Rental - House - Mijas Golf 1.350€ / Month

www.mibgroup.es +34 662 58 96 58 info@mibgroup.es

Ref.-ID: MIBGR3275329 Mijas Golf House

3

3

198 m<sup>2</sup>

\* NOW RENTED LONG TERM \* NOT AVAILABLE \* Superb modern 3 bedroom semi-detached house in La Condesa de Mijas Golf, Urb Mijas Golf, Mijas Costa. Spacious property built over 3 levels with 2 entrances. The middle level: Access out to the community areas, gate into a small private garden with the entrance porch leading into the hallway with a fitted kitchen (to the left), lounge/ diner with feature fireplace (straight on), bedroom and separate bathroom (to the right), (a large terrace partially covered that is shared by both the lounge and this bedroom). The lounge / diner is bright and spacious and has views towards the open countryside and overlooking the community gardens with toilet facilities, 2 large swimming pools and a kids splash pool. Top floor: stairs lead up from the lounge to the landing area with fitted wardrobes, master bedroom with en-suite bathroom, additional bedroom with separate bathroom with shower and a terrace shared by both with panoramic views of the open countryside, mountains and community gardens. Lower level: Entrance porch, storage room or office or an additional bedroom and a large garage with space for a car and storage. The community benefits 2 large community swimming pools, a kids splash pool and manicured gardens (children friendly).