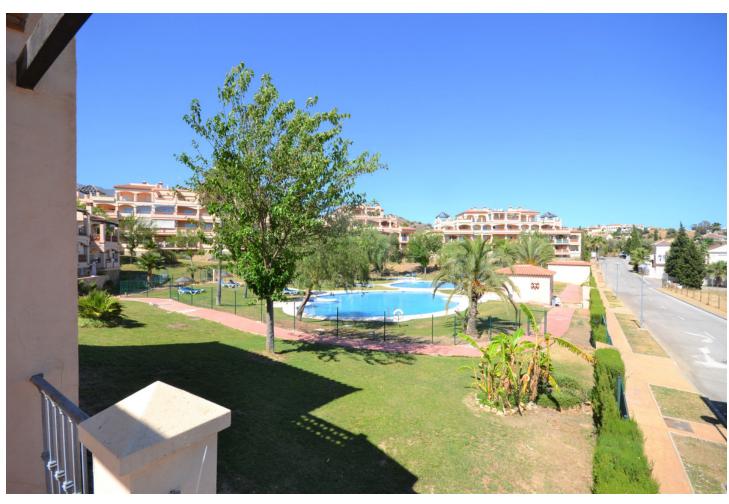

## Long Term Rental - House - Mijas Golf 1.350€ / Month

www.mibgroup.es +34 662 58 96 58 info@mibgroup.es

Ref.-ID: MIBGR3275329 Mijas Golf House

3

3

198 m<sup>2</sup>

\* NOW RENTED LONG TERM \* NOT AVAILABLE \* Superb modern 3 bedroom semi-detached house in La Condesa de Mijas Golf, Urb Mijas Golf, Mijas Costa. Spacious property built over 3 levels with 2 entrances. The middle level: Access out to the community areas, gate into a small private garden with the entrance porch leading into the hallway with a fitted kitchen (to the left), lounge/ diner with feature fireplace (straight on), bedroom and separate bathroom (to the right), (a large terrace partially covered that is shared by both the lounge and this bedroom). The lounge / diner is bright and spacious and has views towards the open countryside and overlooking the community gardens with toilet facilities, 2 large swimming pools and a kids splash pool. Top floor: stairs lead up from the lounge to the landing area with fitted wardrobes, master bedroom with en-suite bathroom, additional bedroom with separate bathroom with shower and a terrace shared by both with panoramic views of the open countryside, mountains and community gardens. Lower level: Entrance porch, storage room or office or an additional bedroom and a large garage with space for a car and storage. The community benefits 2 large community swimming pools, a kids splash pool and manicured gardens (children friendly).