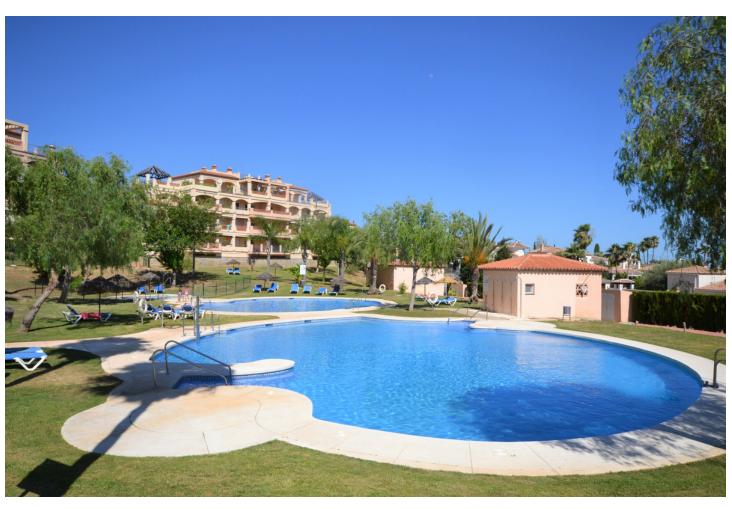

## Long Term Rental - House - Mijas Golf 1.350€ / Month

www.mibgroup.es +34 662 58 96 58 info@mibgroup.es

Ref.-ID: MIBGR3275329 Mijas Golf House

3

3

198 m<sup>2</sup>

\* NOW RENTED LONG TERM \* NOT AVAILABLE \* Superb modern 3 bedroom semi-detached house in La Condesa de Mijas Golf, Urb Mijas Golf, Mijas Costa. Spacious property built over 3 levels with 2 entrances. The middle level: Access out to the community areas, gate into a small private garden with the entrance porch leading into the hallway with a fitted kitchen (to the left), lounge/ diner with feature fireplace (straight on), bedroom and separate bathroom (to the right), (a large terrace partially covered that is shared by both the lounge and this bedroom). The lounge / diner is bright and spacious and has views towards the open countryside and overlooking the community gardens with toilet facilities, 2 large swimming pools and a kids splash pool. Top floor: stairs lead up from the lounge to the landing area with fitted wardrobes, master bedroom with en-suite bathroom, additional bedroom with separate bathroom with shower and a terrace shared by both with panoramic views of the open countryside, mountains and community gardens. Lower level: Entrance porch, storage room or office or an additional bedroom and a large garage with space for a car and storage. The community benefits 2 large community swimming pools, a kids splash pool and manicured gardens (children friendly).