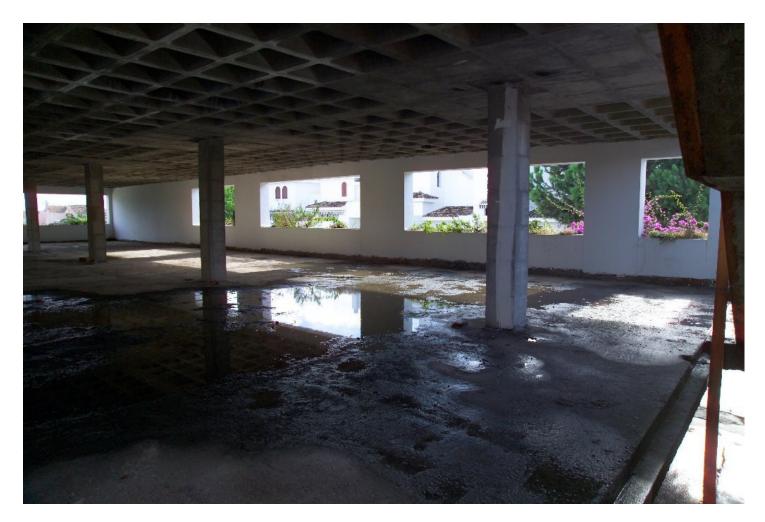

Long Term Rental - Commercial - Estepona

38.000€ / Month

www.mibgroup.es +34 662 58 96 58 info@mibgroup.es

Ref.-ID: MIBGR3277477

Estepona

Commercial

🔙 3500 m2

COMERCIAL CENTER AVAILIBLE - FOR RENT NEXT TO A-7 Business, Estepona, Costa del Sol. Built 5000 m<sup>2</sup>, Terrace 1500 m<sup>2</sup>, Garden/Plot 3500 m<sup>2</sup>. Setting : Commercial Area, Close To Shops, Close To Schools, Urbanisation. Orientation : North, South. Condition : Renovation Required, Restoration Required. Views : Sea, Urban. Features : Private Terrace. Parking : Underground, Street, More Than One.