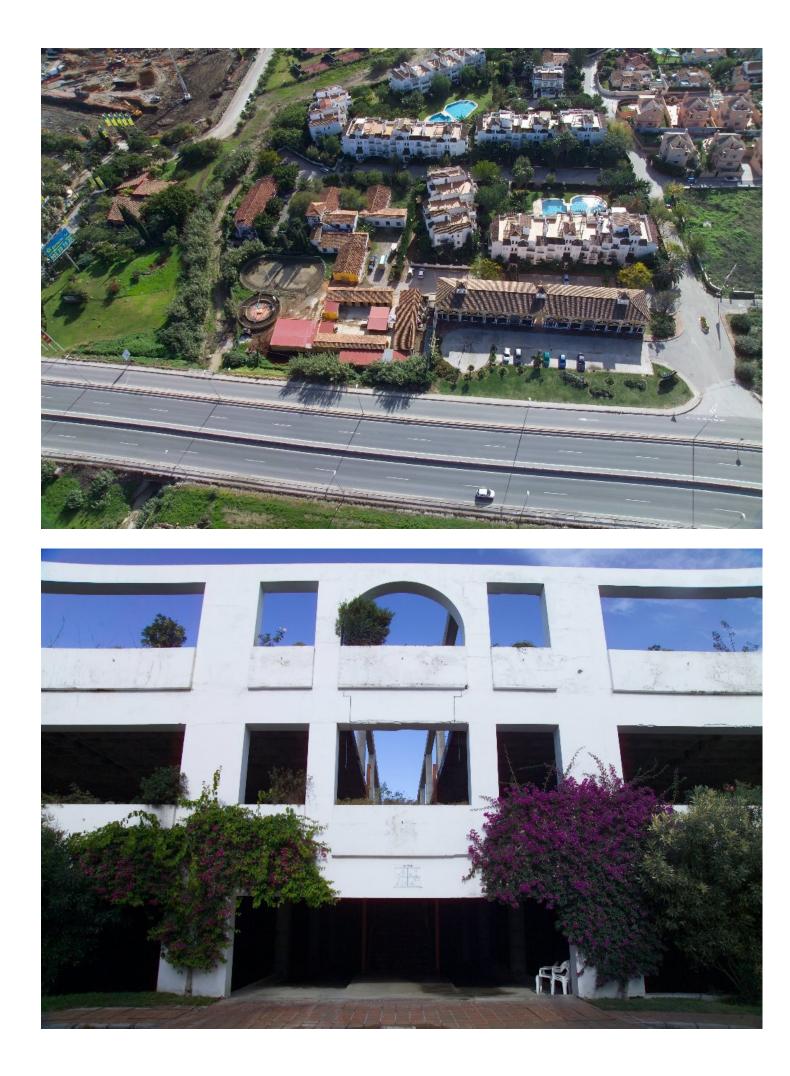

Long Term Rental - Commercial - Estepona

38.000€ / Month

www.mibgroup.es +34 662 58 96 58 info@mibgroup.es

Ref.-ID: MIBGR3277477

Estepona

Commercial

🔙 3500 m2

COMERCIAL CENTER AVAILIBLE - FOR RENT NEXT TO A-7 Business, Estepona, Costa del Sol. Built 5000 m<sup>2</sup>, Terrace 1500 m<sup>2</sup>, Garden/Plot 3500 m<sup>2</sup>. Setting : Commercial Area, Close To Shops, Close To Schools, Urbanisation. Orientation : North, South. Condition : Renovation Required, Restoration Required. Views : Sea, Urban. Features : Private Terrace. Parking : Underground, Street, More Than One.