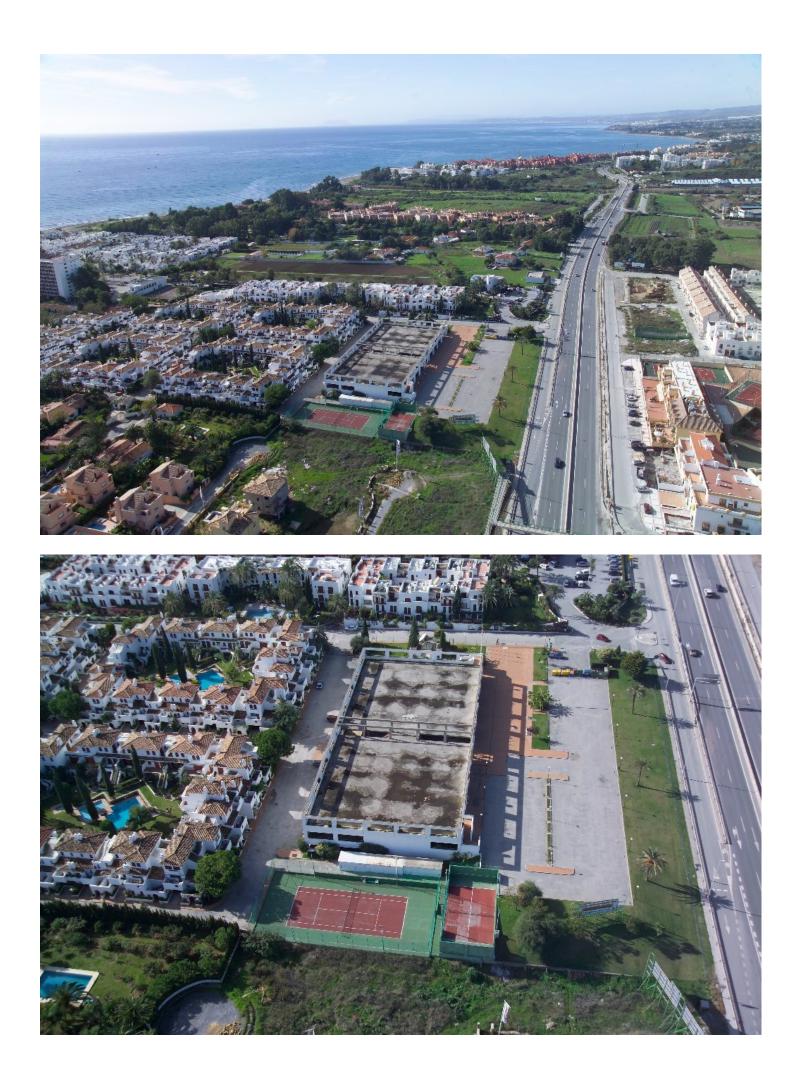

Long Term Rental - Commercial - Estepona

38.000€ / Month

www.mibgroup.es +34 662 58 96 58 info@mibgroup.es

Ref.-ID: MIBGR3277477

Estepona

Commercial

🔙 3500 m2

COMERCIAL CENTER AVAILIBLE - FOR RENT NEXT TO A-7 Business, Estepona, Costa del Sol. Built 5000 m<sup>2</sup>, Terrace 1500 m<sup>2</sup>, Garden/Plot 3500 m<sup>2</sup>. Setting : Commercial Area, Close To Shops, Close To Schools, Urbanisation. Orientation : North, South. Condition : Renovation Required, Restoration Required. Views : Sea, Urban. Features : Private Terrace. Parking : Underground, Street, More Than One.