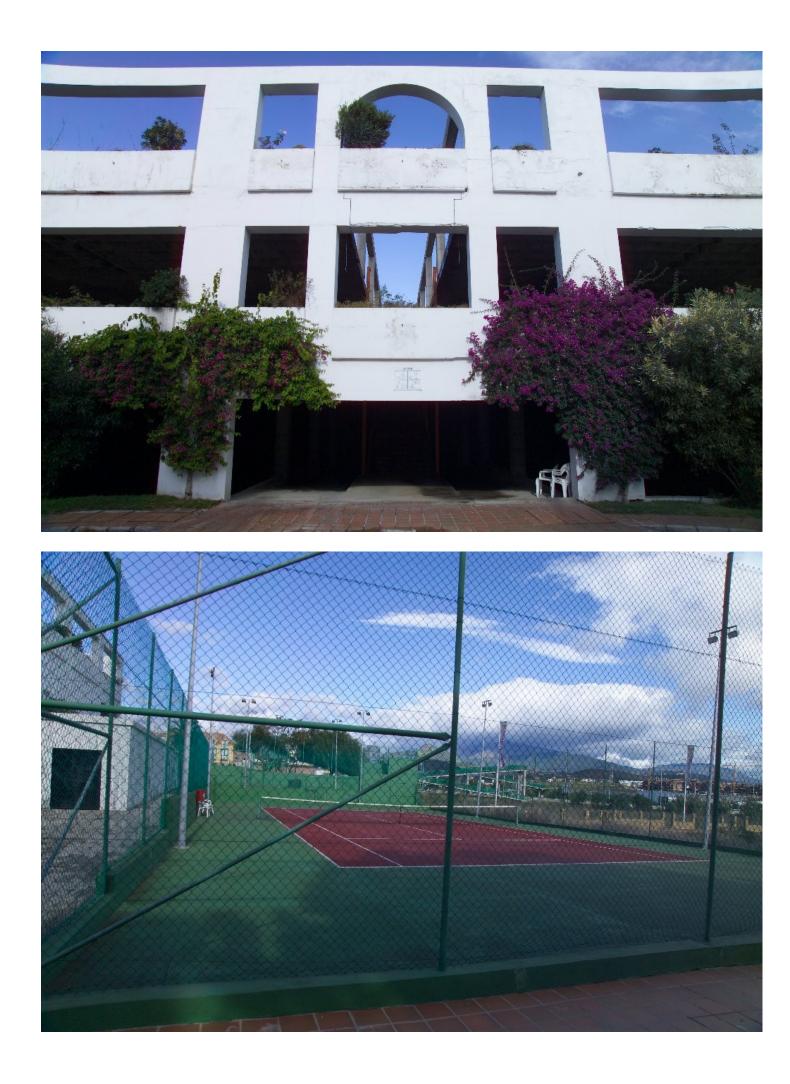

Long Term Rental - Commercial - Estepona

38.000€ / Month

www.mibgroup.es +34 662 58 96 58 info@mibgroup.es

Ref.-ID: MIBGR3277477

Estepona

Commercial

🔙 3500 m2

COMERCIAL CENTER AVAILIBLE - FOR RENT NEXT TO A-7 Business, Estepona, Costa del Sol. Built 5000 m<sup>2</sup>, Terrace 1500 m<sup>2</sup>, Garden/Plot 3500 m<sup>2</sup>. Setting : Commercial Area, Close To Shops, Close To Schools, Urbanisation. Orientation : North, South. Condition : Renovation Required, Restoration Required. Views : Sea, Urban. Features : Private Terrace. Parking : Underground, Street, More Than One.