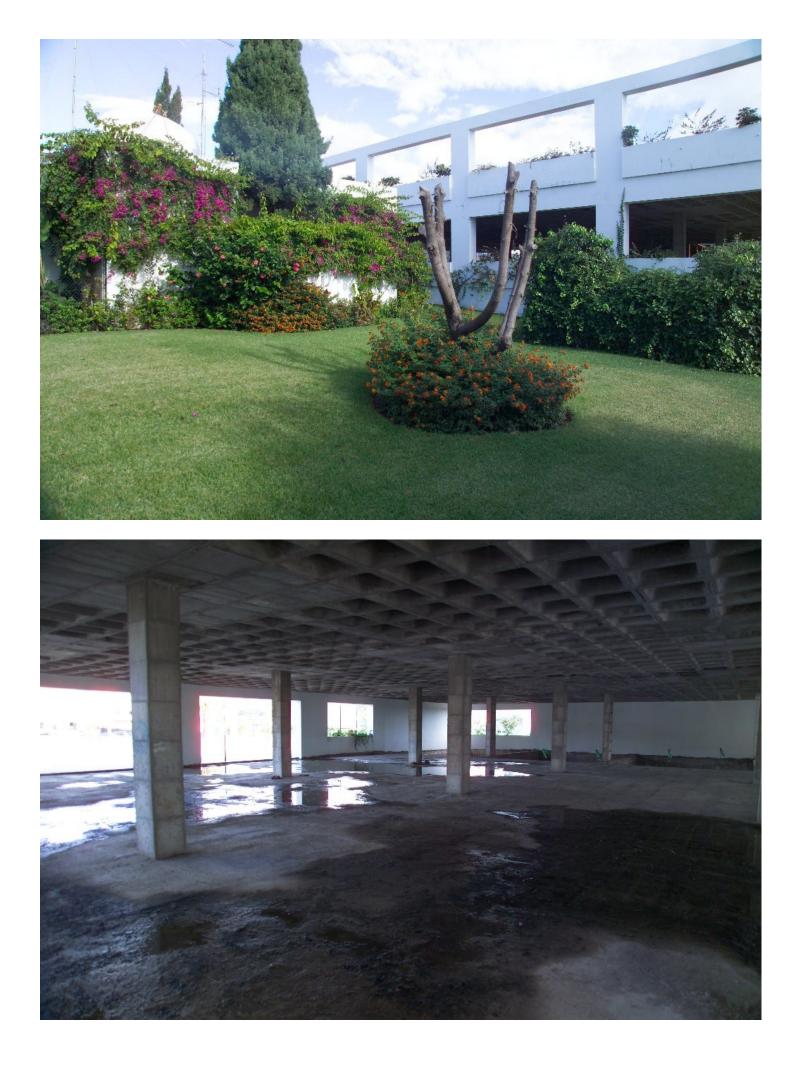

Long Term Rental - Commercial - Estepona

38.000€ / Month

www.mibgroup.es +34 662 58 96 58 info@mibgroup.es

Ref.-ID: MIBGR3277477

Estepona

Commercial

🔙 3500 m2

COMERCIAL CENTER AVAILIBLE - FOR RENT NEXT TO A-7 Business, Estepona, Costa del Sol. Built 5000 m<sup>2</sup>, Terrace 1500 m<sup>2</sup>, Garden/Plot 3500 m<sup>2</sup>. Setting : Commercial Area, Close To Shops, Close To Schools, Urbanisation. Orientation : North, South. Condition : Renovation Required, Restoration Required. Views : Sea, Urban. Features : Private Terrace. Parking : Underground, Street, More Than One.