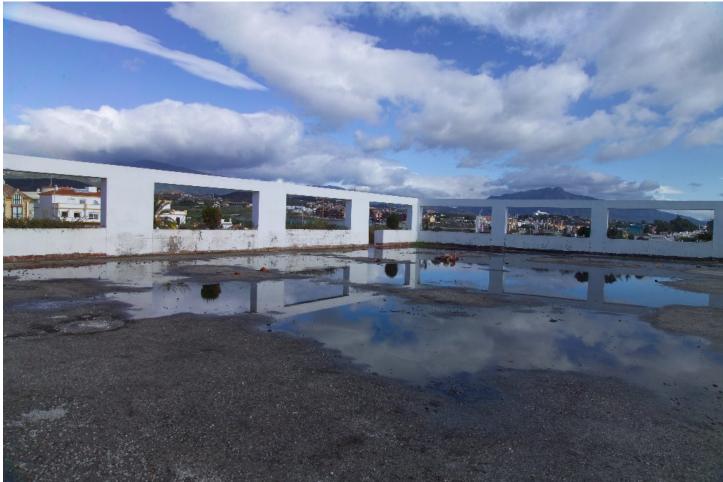

Long Term Rental - Commercial - Estepona

38.000€ / Month

www.mibgroup.es +34 662 58 96 58 info@mibgroup.es

Ref.-ID: MIBGR3277477

Estepona

Commercial

🔙 3500 m2

COMERCIAL CENTER AVAILIBLE - FOR RENT NEXT TO A-7 Business, Estepona, Costa del Sol. Built 5000 m<sup>2</sup>, Terrace 1500 m<sup>2</sup>, Garden/Plot 3500 m<sup>2</sup>. Setting : Commercial Area, Close To Shops, Close To Schools, Urbanisation. Orientation : North, South. Condition : Renovation Required, Restoration Required. Views : Sea, Urban. Features : Private Terrace. Parking : Underground, Street, More Than One.