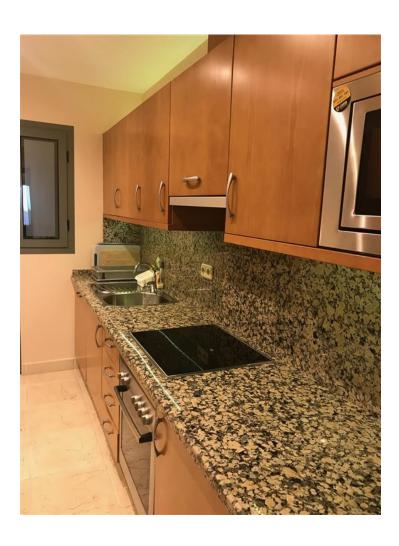

## Long Term Rental - Apartment - Benahavís 1.350€ / Month

www.mibgroup.es +34 662 58 96 58 info@mibgroup.es

Ref.-ID: MIBGR3338302 Benahavís Apartment

2

2

112 m2

MUST BE SEEN - STUNNING VIEWS 2 bed 2 bath ground floor immaculate apartment 24 hour security underground parking Fully furnished Ground Floor Apartment, Benahavís, Costa del Sol. 2 Bedrooms, 2 Bathrooms, Built 112 m², Terrace 24 m². Setting: Frontline Golf, Country, Mountain Pueblo, Close To Golf, Urbanisation. Orientation: South. Pool: Communal. Climate Control: Air Conditioning. Views: Sea, Mountain, Golf. Features: Covered Terrace, Private Terrace, Ensuite Bathroom, Double Glazing. Furniture: Fully Furnished. Kitchen: Fully Fitted. Garden: Communal. Security: Gated Complex, 24 Hour Security. Parking: Underground.