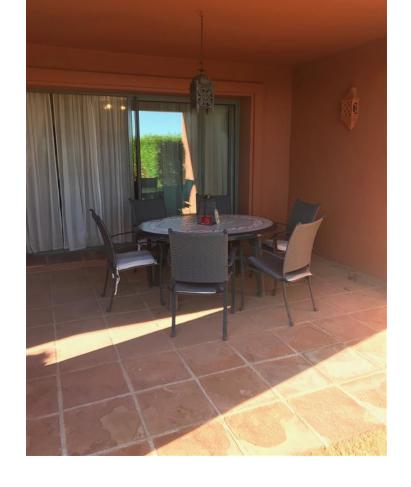

## Long Term Rental - Apartment - Benahavís 1.350€ / Month

www.mibgroup.es +34 662 58 96 58 info@mibgroup.es

Ref.-ID: MIBGR3338302 Benahavís Apartment

2

2

112 m2

MUST BE SEEN - STUNNING VIEWS 2 bed 2 bath ground floor immaculate apartment 24 hour security underground parking Fully furnished Ground Floor Apartment, Benahavís, Costa del Sol. 2 Bedrooms, 2 Bathrooms, Built 112 m², Terrace 24 m². Setting: Frontline Golf, Country, Mountain Pueblo, Close To Golf, Urbanisation. Orientation: South. Pool: Communal. Climate Control: Air Conditioning. Views: Sea, Mountain, Golf. Features: Covered Terrace, Private Terrace, Ensuite Bathroom, Double Glazing. Furniture: Fully Furnished. Kitchen: Fully Fitted. Garden: Communal. Security: Gated Complex, 24 Hour Security. Parking: Underground.