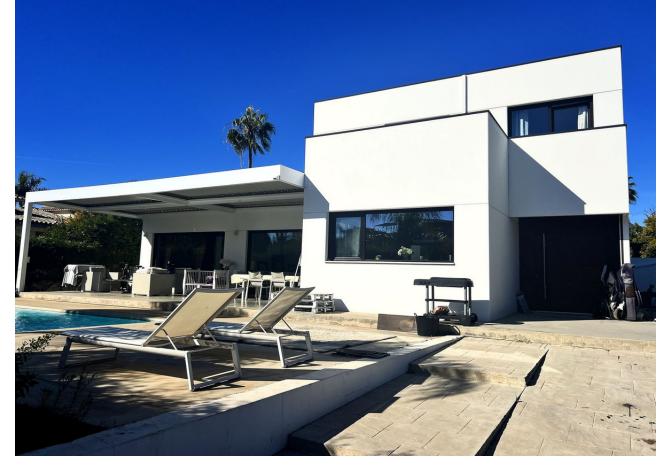

Modern five bedroom villa located steps to the beach, close to restaurants beachclubs and a short drive to Marbella town centre.

| Setting Beachside Close To Shops Close To Sea Close To Town Close To Schools | Orientation South South West  | Condition  Excellent                                                                                                                                                                                                         | <b>Pool</b> Private        |
|------------------------------------------------------------------------------|-------------------------------|------------------------------------------------------------------------------------------------------------------------------------------------------------------------------------------------------------------------------|----------------------------|
| Climate Control Air Conditioning Central Heating                             | Views Garden Pool             | Features  Covered Terrace Fitted Wardrobes Near Transport Private Terrace Solarium Satellite TV WiFi Gym Games Room Storage Room Utility Room Ensuite Bathroom Wood Flooring Double Glazing Near Church Basement Fiber Optic | Furniture Fully Furnished  |
| <b>Kitchen</b> Fully Fitted                                                  | Garden Private Landscaped     | Security Entry Phone Alarm System                                                                                                                                                                                            | Parking<br>Open<br>Private |
| Utilities Electricity Drinkable Water                                        | Category Holiday Homes Luxury |                                                                                                                                                                                                                              |                            |