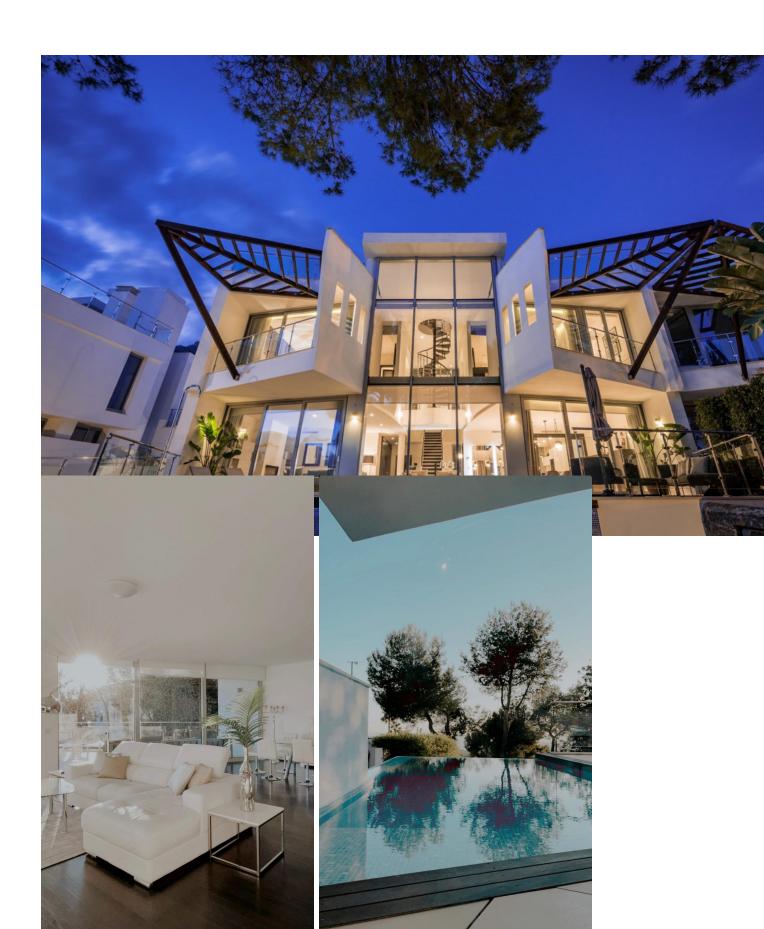

## Long Term Rental - House - Sierra Blanca 8.000€ / Month

www.mibgroup.es +34 662 58 96 58 info@mibgroup.es

Ref.-ID: MIBGR3500602 Sierra Blanca House

4

4

450 m2

Villas of a unique architectural design surrounded by lush vegetation and gardens, where privacy and peaceful enjoyment are hallmarks for residents who have been born to be exclusive. The modern and innovative design of the complex, offers different types of units, with two, three or four bedrooms, each with an en-suite bathrooms and hydromassage baths. All townhouses have private garages for two to three cars and up to three storage areas which can be easily converted into a wine cellar, cinema room, gymnasium or anything desired. Some Townhouses have their own private lifts and swimming pools and large terraces with sumptuous lounge areas. The finest selection of materials has been applied throughout. Combining wood, stone and marble, with modern conveniences such as intelligent house systems, under floor heating, fully fitted bathrooms, fire place and air conditioning. The enclosed complex offers 24 hour security controlled with a closed video circuit. The magnificent onsite communal facilities include two large outdoor swimming pools and three Spa areas featuring gymnasiums, indoor swimming pools, saunas, turkish baths and relaxation areas.