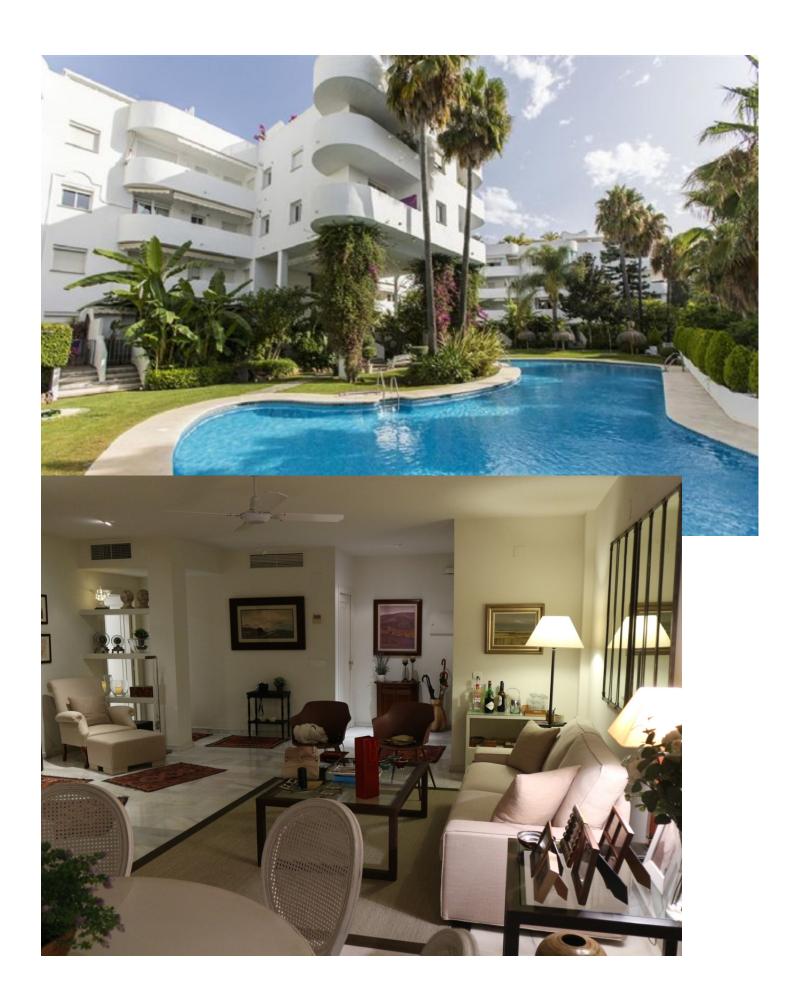

## 1.750€ / Month

www.mibgroup.es +34 662 58 96 58 info@mibgroup.es

Ref.-ID: MIBGR3525922 The Golden Mile Apartment

2

2

141 m2

AVAILABLE FROM 15TH OF APRIL UNTIL THE 15TH OF JULY AVAILABLE FROM THE 15TH SEPTEMBER UNTIL END OF JUNE 2025 Nice and cozy third floor apartment located in the well known development of Marbella Real in the golden mille, walking distance from the beach and all kind of amenities. Gated complex with gym, padel courts, mature communal gardens and 5 community pools. Wifi on the communal areas. Steps from the development you will find a commercial area with restaurants, coffee shops etc.... and bus stop. The apartment comprises; ample living area, fitted kitchen, master bedroom en-suite further second bedroom with shower room.

| Setting Commercial Area Close To Shops Close To Sea Close To Town Close To Schools Urbanisation | Condition  Excellent  Good                                                    | <b>Pool</b> Communal      | Climate Control  Hot A/C  Cold A/C    |
|-------------------------------------------------------------------------------------------------|-------------------------------------------------------------------------------|---------------------------|---------------------------------------|
| Views Pool                                                                                      | Features Lift Fitted Wardrobes Near Transport Ensuite Bathroom Double Glazing | Furniture Fully Furnished | <b>Kitchen</b> Fully Fitted           |
| Garden<br>Communal                                                                              | Security Gated Complex Entry Phone                                            | <b>Parking</b> Garage     | Utilities Electricity Drinkable Water |