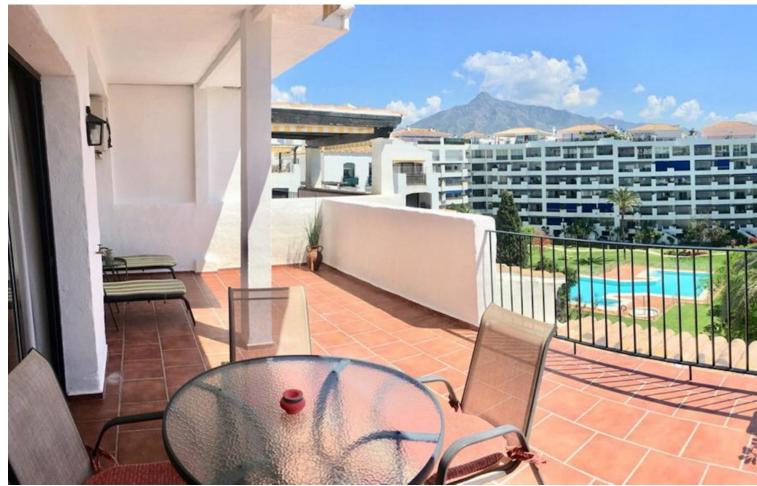

## Long Term Rental - Apartment - Puerto Banús 1.400€ / Month

www.mibgroup.es +34 662 58 96 58 info@mibgroup.es

Ref.-ID: MIBGR3552490 Puerto Banús Apartment

1

1

63 m2

Very nice bright apartment with spacious East-facing terrace with garden and pool views situated in the heart of Puerto Banus! The complex is situated in the centre aof the world-famous resort with it's numerous restaurants, shops, boutiques, cafés and all the amenities you can imagine. The apartment is offered for long and short term, the conditions are flexible depending on the period rented. No parking space included but there is an option to rent it in the complex.