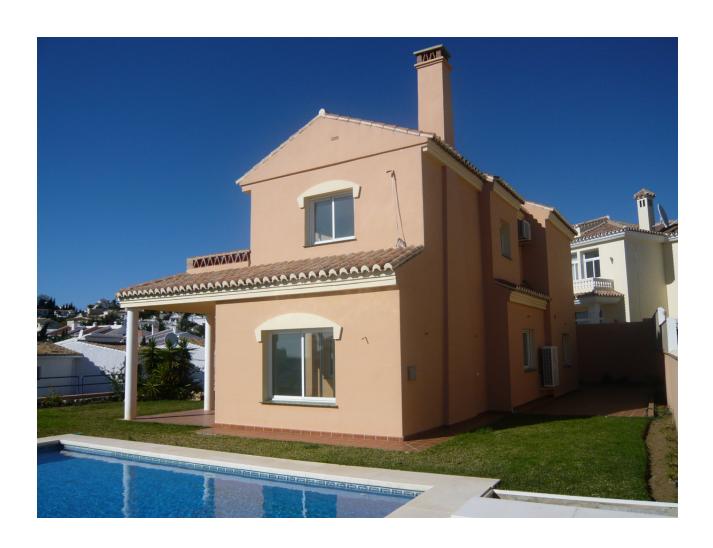

## Long Term Rental - House - Riviera del Sol 2.000€ / Month

www.mibgroup.es +34 662 58 96 58 info@mibgroup.es

Ref.-ID: MIBGR3607709 Riviera del Sol House

3

3

248 m2

580 m<sub>2</sub>

Private villa with garage. The villa is unfurnished however it does come with fitted wardrobes and kitchen appliances. There are three bedrooms and three bathroom, one bedroom with ensuite is located on the ground floor the other two bedrooms with their own bathrooms are upstairs. Air conditioning and underfloor heating in the bathrooms. Marble floors, under floor heating in bathrooms, electric blinds, good windows and swimming pool is 8m by 4m. Walking distance to the boardwalk and the shops.