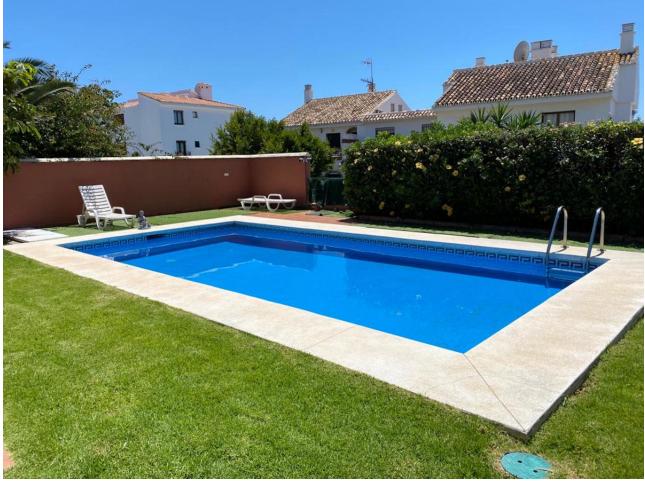

## Long Term Rental - House - Riviera del Sol 2.000€ / Month

www.mibgroup.es +34 662 58 96 58 info@mibgroup.es

Ref.-ID: MIBGR3607709 Riviera del Sol House

3

3

248 m2

580 m<sub>2</sub>

Private villa with garage. The villa is unfurnished however it does come with fitted wardrobes and kitchen appliances. There are three bedrooms and three bathroom, one bedroom with ensuite is located on the ground floor the other two bedrooms with their own bathrooms are upstairs. Air conditioning and underfloor heating in the bathrooms. Marble floors, under floor heating in bathrooms, electric blinds, good windows and swimming pool is 8m by 4m. Walking distance to the boardwalk and the shops.

| Setting Close To Golf Close To Shops Close To Sea Close To Town Close To Schools | Orientation South                                                                                                        | Condition Excellent     | Pool<br>Private      |
|----------------------------------------------------------------------------------|--------------------------------------------------------------------------------------------------------------------------|-------------------------|----------------------|
| Climate Control Air Conditioning Fireplace U/F/H Bathrooms                       | Features Covered Terrace Fitted Wardrobes Near Transport Private Terrace Ensuite Bathroom Marble Flooring Double Glazing | Furniture Not Furnished | Kitchen Fully Fitted |
| <b>Garden</b> Private                                                            | Security Entry Phone                                                                                                     | <b>Parking</b> Garage   |                      |