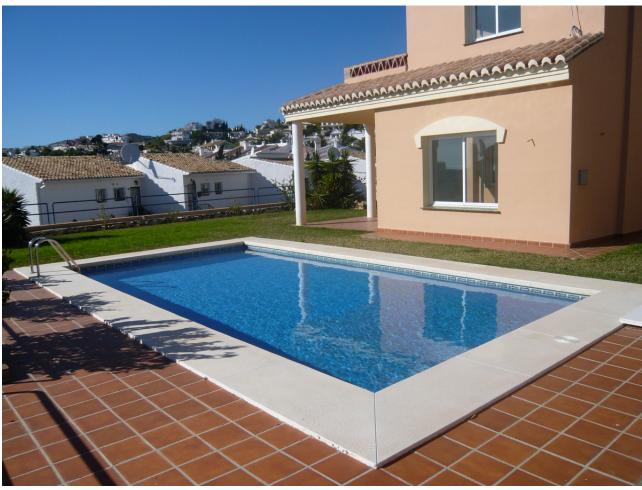

## Long Term Rental - House - Riviera del Sol 2.000€ / Month

www.mibgroup.es +34 662 58 96 58 info@mibgroup.es

Ref.-ID: MIBGR3607709 Riviera del Sol House

3

3

248 m2

580 m<sub>2</sub>

Private villa with garage. The villa is unfurnished however it does come with fitted wardrobes and kitchen appliances. There are three bedrooms and three bathroom, one bedroom with ensuite is located on the ground floor the other two bedrooms with their own bathrooms are upstairs. Air conditioning and underfloor heating in the bathrooms. Marble floors, under floor heating in bathrooms, electric blinds, good windows and swimming pool is 8m by 4m. Walking distance to the boardwalk and the shops.