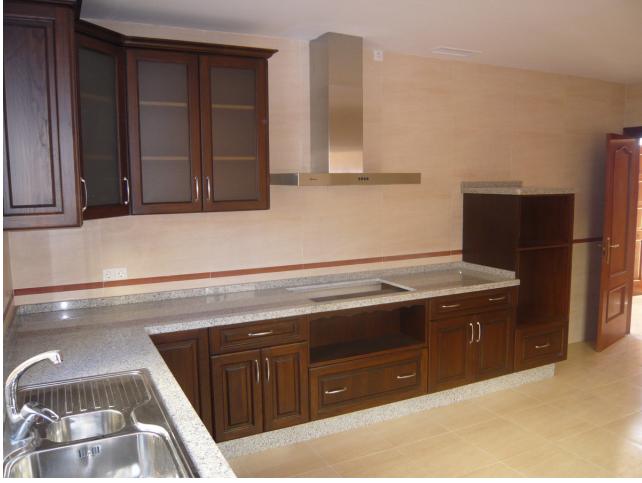

## Long Term Rental - House - Riviera del Sol 2.000€ / Month

www.mibgroup.es +34 662 58 96 58 info@mibgroup.es

Ref.-ID: MIBGR3607709 Riviera del Sol House

3

3

248 m2

580 m<sub>2</sub>

Private villa with garage. The villa is unfurnished however it does come with fitted wardrobes and kitchen appliances. There are three bedrooms and three bathroom, one bedroom with ensuite is located on the ground floor the other two bedrooms with their own bathrooms are upstairs. Air conditioning and underfloor heating in the bathrooms. Marble floors, under floor heating in bathrooms, electric blinds, good windows and swimming pool is 8m by 4m. Walking distance to the boardwalk and the shops.

| Setting Close To Golf Close To Shops Close To Sea Close To Town Close To Schools | Orientation South                                                                                                        | Condition Excellent     | Pool<br>Private      |
|----------------------------------------------------------------------------------|--------------------------------------------------------------------------------------------------------------------------|-------------------------|----------------------|
| Climate Control Air Conditioning Fireplace U/F/H Bathrooms                       | Features Covered Terrace Fitted Wardrobes Near Transport Private Terrace Ensuite Bathroom Marble Flooring Double Glazing | Furniture Not Furnished | Kitchen Fully Fitted |
| <b>Garden</b> Private                                                            | Security Entry Phone                                                                                                     | <b>Parking</b> Garage   |                      |