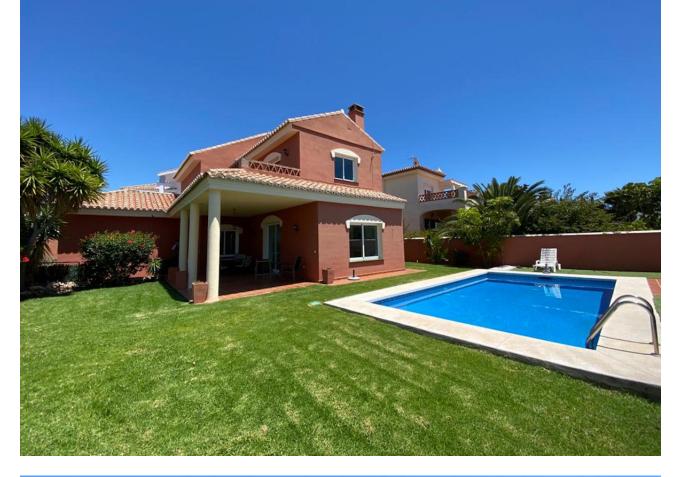

## Long Term Rental - House - Riviera del Sol 2.000€ / Month

www.mibgroup.es +34 662 58 96 58 info@mibgroup.es

Ref.-ID: MIBGR3607709 Riviera del Sol House

3

3

248 m2

580 m<sub>2</sub>

Private villa with garage. The villa is unfurnished however it does come with fitted wardrobes and kitchen appliances. There are three bedrooms and three bathroom, one bedroom with ensuite is located on the ground floor the other two bedrooms with their own bathrooms are upstairs. Air conditioning and underfloor heating in the bathrooms. Marble floors, under floor heating in bathrooms, electric blinds, good windows and swimming pool is 8m by 4m. Walking distance to the boardwalk and the shops.

| Setting Close To Golf Close To Shops Close To Sea Close To Town Close To Schools | Orientation South                                                                                                        | Condition Excellent     | Pool<br>Private      |
|----------------------------------------------------------------------------------|--------------------------------------------------------------------------------------------------------------------------|-------------------------|----------------------|
| Climate Control Air Conditioning Fireplace U/F/H Bathrooms                       | Features Covered Terrace Fitted Wardrobes Near Transport Private Terrace Ensuite Bathroom Marble Flooring Double Glazing | Furniture Not Furnished | Kitchen Fully Fitted |
| <b>Garden</b> Private                                                            | Security Entry Phone                                                                                                     | <b>Parking</b> Garage   |                      |