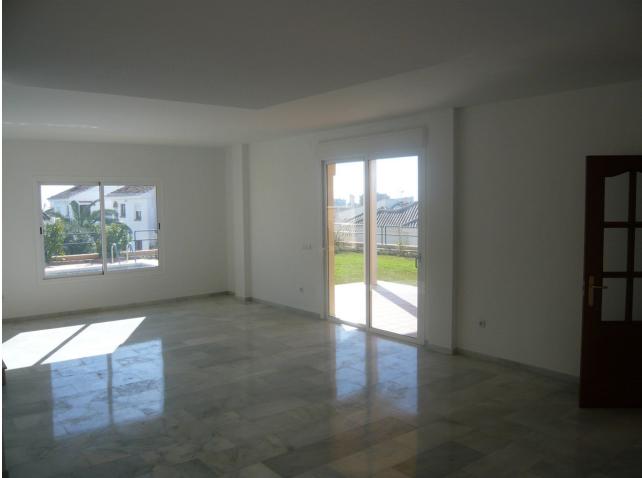

## Long Term Rental - House - Riviera del Sol 2.000€ / Month

www.mibgroup.es +34 662 58 96 58 info@mibgroup.es

Ref.-ID: MIBGR3607709 Riviera del Sol House

3

3

248 m2

580 m<sub>2</sub>

Private villa with garage. The villa is unfurnished however it does come with fitted wardrobes and kitchen appliances. There are three bedrooms and three bathroom, one bedroom with ensuite is located on the ground floor the other two bedrooms with their own bathrooms are upstairs. Air conditioning and underfloor heating in the bathrooms. Marble floors, under floor heating in bathrooms, electric blinds, good windows and swimming pool is 8m by 4m. Walking distance to the boardwalk and the shops.

| Setting Close To Golf Close To Shops Close To Sea Close To Town Close To Schools | Orientation South                                                                                                        | Condition Excellent     | Pool<br>Private      |
|----------------------------------------------------------------------------------|--------------------------------------------------------------------------------------------------------------------------|-------------------------|----------------------|
| Climate Control Air Conditioning Fireplace U/F/H Bathrooms                       | Features Covered Terrace Fitted Wardrobes Near Transport Private Terrace Ensuite Bathroom Marble Flooring Double Glazing | Furniture Not Furnished | Kitchen Fully Fitted |
| <b>Garden</b> Private                                                            | Security Entry Phone                                                                                                     | <b>Parking</b> Garage   |                      |