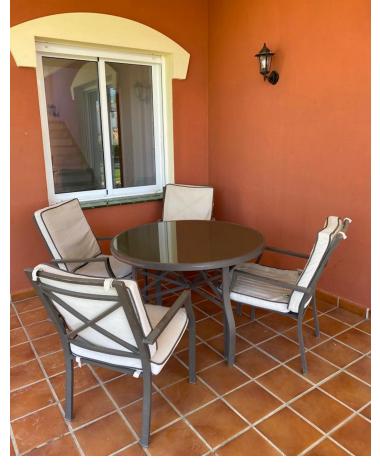

## Long Term Rental - House - Riviera del Sol 2.000€ / Month

www.mibgroup.es +34 662 58 96 58 info@mibgroup.es

Ref.-ID: MIBGR3607709 Riviera del Sol House

3

3

248 m2

580 m<sub>2</sub>

Private villa with garage. The villa is unfurnished however it does come with fitted wardrobes and kitchen appliances. There are three bedrooms and three bathroom, one bedroom with ensuite is located on the ground floor the other two bedrooms with their own bathrooms are upstairs. Air conditioning and underfloor heating in the bathrooms. Marble floors, under floor heating in bathrooms, electric blinds, good windows and swimming pool is 8m by 4m. Walking distance to the boardwalk and the shops.

| Setting Close To Golf Close To Shops Close To Sea Close To Town Close To Schools | Orientation South                                                                                                        | Condition Excellent     | Pool<br>Private      |
|----------------------------------------------------------------------------------|--------------------------------------------------------------------------------------------------------------------------|-------------------------|----------------------|
| Climate Control Air Conditioning Fireplace U/F/H Bathrooms                       | Features Covered Terrace Fitted Wardrobes Near Transport Private Terrace Ensuite Bathroom Marble Flooring Double Glazing | Furniture Not Furnished | Kitchen Fully Fitted |
| <b>Garden</b> Private                                                            | Security Entry Phone                                                                                                     | <b>Parking</b> Garage   |                      |