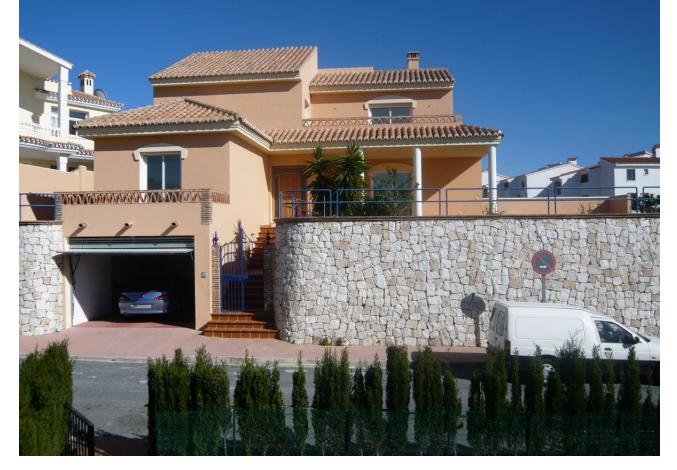

## Long Term Rental - House - Riviera del Sol 2.000€ / Month

www.mibgroup.es +34 662 58 96 58 info@mibgroup.es

Ref.-ID: MIBGR3607709 Riviera del Sol House

3

3

248 m2

580 m<sub>2</sub>

Private villa with garage. The villa is unfurnished however it does come with fitted wardrobes and kitchen appliances. There are three bedrooms and three bathroom, one bedroom with ensuite is located on the ground floor the other two bedrooms with their own bathrooms are upstairs. Air conditioning and underfloor heating in the bathrooms. Marble floors, under floor heating in bathrooms, electric blinds, good windows and swimming pool is 8m by 4m. Walking distance to the boardwalk and the shops.

| Setting Close To Golf Close To Shops Close To Sea Close To Town Close To Schools | Orientation South                                                                                                        | Condition Excellent     | Pool<br>Private      |
|----------------------------------------------------------------------------------|--------------------------------------------------------------------------------------------------------------------------|-------------------------|----------------------|
| Climate Control Air Conditioning Fireplace U/F/H Bathrooms                       | Features Covered Terrace Fitted Wardrobes Near Transport Private Terrace Ensuite Bathroom Marble Flooring Double Glazing | Furniture Not Furnished | Kitchen Fully Fitted |
| <b>Garden</b> Private                                                            | Security Entry Phone                                                                                                     | <b>Parking</b> Garage   |                      |