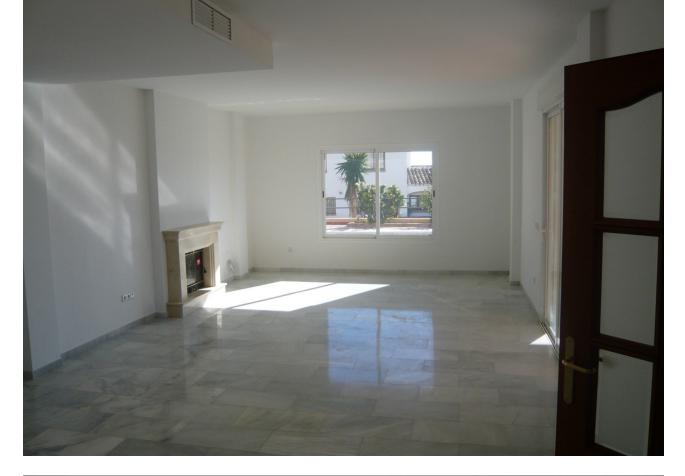

## Long Term Rental - House - Riviera del Sol 2.000€ / Month

www.mibgroup.es +34 662 58 96 58 info@mibgroup.es

Ref.-ID: MIBGR3607709 Riviera del Sol House

3

3

248 m2

580 m<sub>2</sub>

Private villa with garage. The villa is unfurnished however it does come with fitted wardrobes and kitchen appliances. There are three bedrooms and three bathroom, one bedroom with ensuite is located on the ground floor the other two bedrooms with their own bathrooms are upstairs. Air conditioning and underfloor heating in the bathrooms. Marble floors, under floor heating in bathrooms, electric blinds, good windows and swimming pool is 8m by 4m. Walking distance to the boardwalk and the shops.

| Setting Close To Golf Close To Shops Close To Sea Close To Town Close To Schools | Orientation South                                                                                                        | Condition Excellent     | Pool<br>Private      |
|----------------------------------------------------------------------------------|--------------------------------------------------------------------------------------------------------------------------|-------------------------|----------------------|
| Climate Control Air Conditioning Fireplace U/F/H Bathrooms                       | Features Covered Terrace Fitted Wardrobes Near Transport Private Terrace Ensuite Bathroom Marble Flooring Double Glazing | Furniture Not Furnished | Kitchen Fully Fitted |
| <b>Garden</b> Private                                                            | Security Entry Phone                                                                                                     | <b>Parking</b> Garage   |                      |