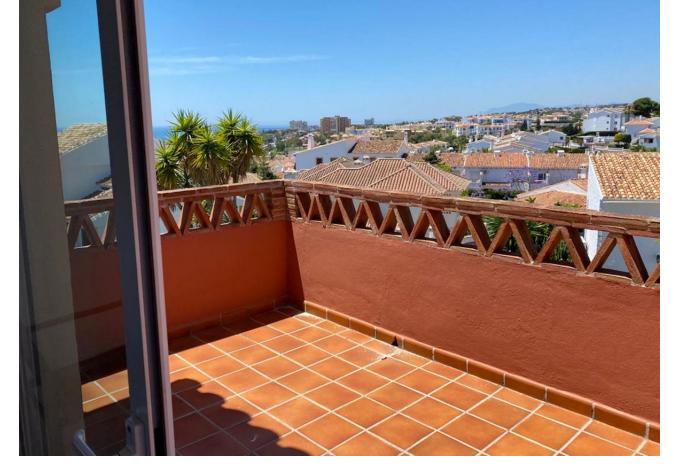

## Long Term Rental - House - Riviera del Sol 2.000€ / Month

www.mibgroup.es +34 662 58 96 58 info@mibgroup.es

Ref.-ID: MIBGR3607709 Riviera del Sol House

3

3

248 m2

580 m<sub>2</sub>

Private villa with garage. The villa is unfurnished however it does come with fitted wardrobes and kitchen appliances. There are three bedrooms and three bathroom, one bedroom with ensuite is located on the ground floor the other two bedrooms with their own bathrooms are upstairs. Air conditioning and underfloor heating in the bathrooms. Marble floors, under floor heating in bathrooms, electric blinds, good windows and swimming pool is 8m by 4m. Walking distance to the boardwalk and the shops.

| Setting Close To Golf Close To Shops Close To Sea Close To Town Close To Schools | Orientation South                                                                                                        | Condition Excellent     | Pool<br>Private      |
|----------------------------------------------------------------------------------|--------------------------------------------------------------------------------------------------------------------------|-------------------------|----------------------|
| Climate Control Air Conditioning Fireplace U/F/H Bathrooms                       | Features Covered Terrace Fitted Wardrobes Near Transport Private Terrace Ensuite Bathroom Marble Flooring Double Glazing | Furniture Not Furnished | Kitchen Fully Fitted |
| <b>Garden</b> Private                                                            | Security Entry Phone                                                                                                     | <b>Parking</b> Garage   |                      |