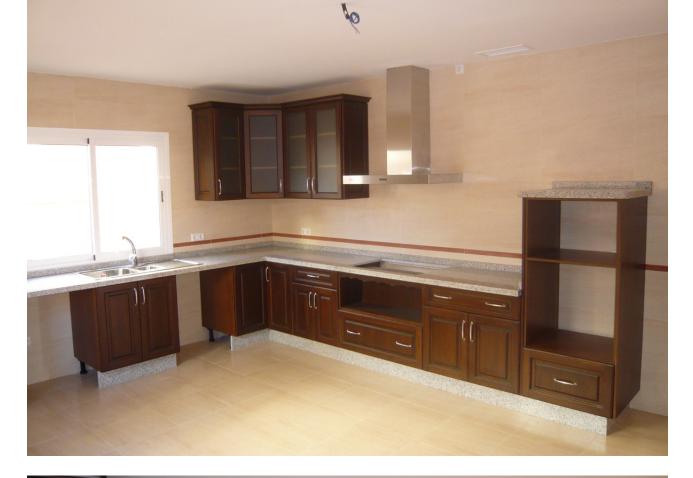

## Long Term Rental - House - Riviera del Sol 2.000€ / Month

www.mibgroup.es +34 662 58 96 58 info@mibgroup.es

Ref.-ID: MIBGR3607709 Riviera del Sol House

3

3

248 m2

580 m<sub>2</sub>

Private villa with garage. The villa is unfurnished however it does come with fitted wardrobes and kitchen appliances. There are three bedrooms and three bathroom, one bedroom with ensuite is located on the ground floor the other two bedrooms with their own bathrooms are upstairs. Air conditioning and underfloor heating in the bathrooms. Marble floors, under floor heating in bathrooms, electric blinds, good windows and swimming pool is 8m by 4m. Walking distance to the boardwalk and the shops.

| Setting Close To Golf Close To Shops Close To Sea Close To Town Close To Schools | Orientation South                                                                                                        | Condition Excellent     | Pool<br>Private      |
|----------------------------------------------------------------------------------|--------------------------------------------------------------------------------------------------------------------------|-------------------------|----------------------|
| Climate Control Air Conditioning Fireplace U/F/H Bathrooms                       | Features Covered Terrace Fitted Wardrobes Near Transport Private Terrace Ensuite Bathroom Marble Flooring Double Glazing | Furniture Not Furnished | Kitchen Fully Fitted |
| <b>Garden</b> Private                                                            | Security Entry Phone                                                                                                     | <b>Parking</b> Garage   |                      |