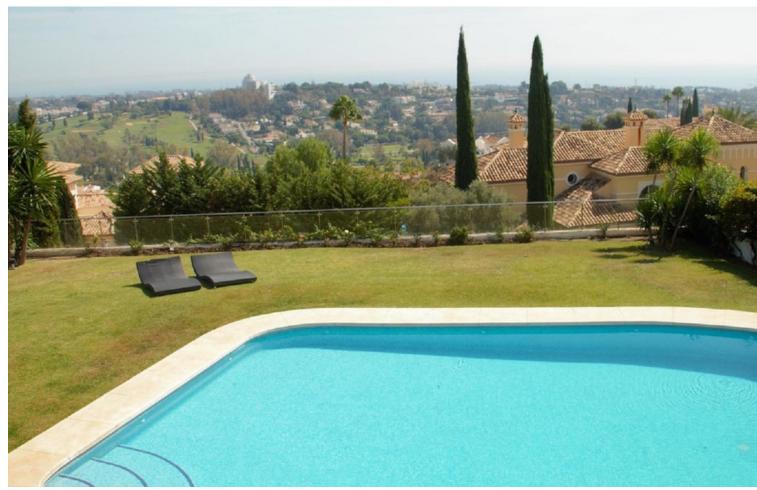

## Long Term Rental - House - El Paraiso 15.000€ / Month

www.mibgroup.es +34 662 58 96 58 info@mibgroup.es

10

6.5

878 m2

2278 m2

Dream villa with panoramic sea and mountain views in El Paraiso. A beautiful south facing villa - full of light - with 10 spacious bedrooms, 6 bathrooms, 1 guest toilet, fully equipped modern kitchen. With a 2200m plot, the villa has a beautiful pool with views of the coast, barbecue and chill out area. Wonderful location, surrounded by nature, close to several golf courses, about 10 minutes from Puerto Banus. Unique opportunity! Detached Villa, El Paraiso, Costa del Sol. 10 Bedrooms, 6.5 Bathrooms, Built 878 m², Terrace 200 m². Setting: Beachside, Close To Golf, Close To Shops, Urbanisation. Orientation: South. Condition: Excellent, Recently Renovated, Recently Refurbished. Pool: Private. Climate Control: Air Conditioning, Hot A/C, Cold A/C, Central Heating, Fireplace, U/F Heating, U/F/H Bathrooms. Views: Sea, Mountain, Golf, Panoramic. Features: Covered Terrace, Fitted Wardrobes, Private Terrace, Satellite TV, ADSL / WIFI, Games Room, Paddle Tennis, Guest Apartment, Guest House, Storage Room, Utility Room, Ensuite Bathroom, Marble Flooring, Barbeque, Double Glazing. Furniture: Not Furnished, Optional. Kitchen: Fully Fitted. Garden: Private, Easy Maintenance. Security: Electric Blinds, Entry Phone, Alarm System, 24 Hour Security, Safe. Parking: More Than One, Private. Utilities: Electricity, Drinkable Water, Gas. Category: Bargain, Golf, Luxury.