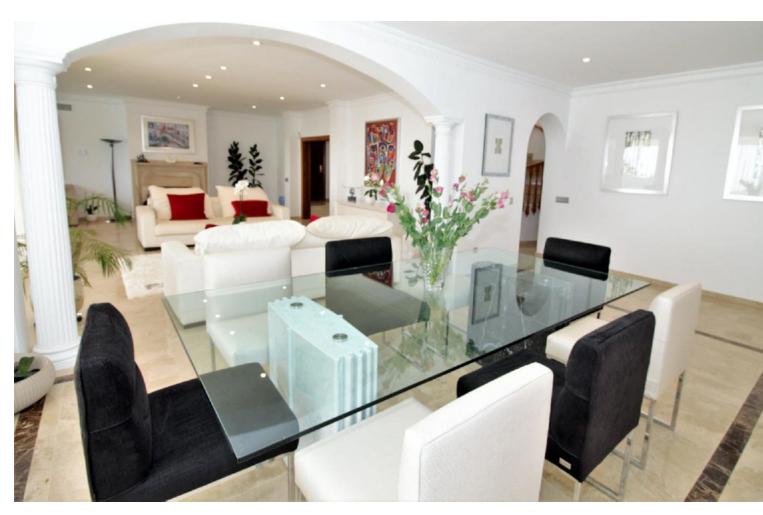

## Long Term Rental - House - El Paraiso 15.000€ / Month

www.mibgroup.es +34 662 58 96 58 info@mibgroup.es

10

6.5

878 m2

2278 m2

Dream villa with panoramic sea and mountain views in El Paraiso. A beautiful south facing villa - full of light - with 10 spacious bedrooms, 6 bathrooms, 1 guest toilet, fully equipped modern kitchen. With a 2200m plot, the villa has a beautiful pool with views of the coast, barbecue and chill out area. Wonderful location, surrounded by nature, close to several golf courses, about 10 minutes from Puerto Banus. Unique opportunity! Detached Villa, El Paraiso, Costa del Sol. 10 Bedrooms, 6.5 Bathrooms, Built 878 m², Terrace 200 m². Setting: Beachside, Close To Golf, Close To Shops, Urbanisation. Orientation: South. Condition: Excellent, Recently Renovated, Recently Refurbished. Pool: Private. Climate Control: Air Conditioning, Hot A/C, Cold A/C, Central Heating, Fireplace, U/F Heating, U/F/H Bathrooms. Views: Sea, Mountain, Golf, Panoramic. Features: Covered Terrace, Fitted Wardrobes, Private Terrace, Satellite TV, ADSL / WIFI, Games Room, Paddle Tennis, Guest Apartment, Guest House, Storage Room, Utility Room, Ensuite Bathroom, Marble Flooring, Barbeque, Double Glazing. Furniture: Not Furnished, Optional. Kitchen: Fully Fitted. Garden: Private, Easy Maintenance. Security: Electric Blinds, Entry Phone, Alarm System, 24 Hour Security, Safe. Parking: More Than One, Private. Utilities: Electricity, Drinkable Water, Gas. Category: Bargain, Golf, Luxury.