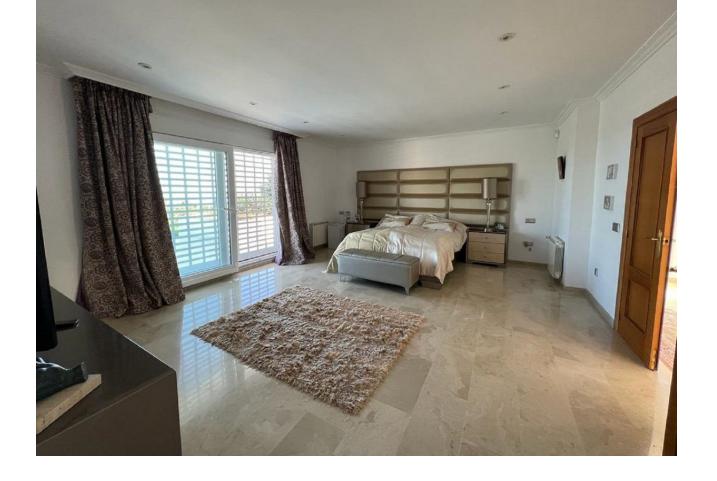

## Long Term Rental - House - El Paraiso 15.000€ / Month

www.mibgroup.es +34 662 58 96 58 info@mibgroup.es

10

6.5

878 m2

2278 m2

Dream villa with panoramic sea and mountain views in El Paraiso. A beautiful south facing villa - full of light - with 10 spacious bedrooms, 6 bathrooms, 1 guest toilet, fully equipped modern kitchen. With a 2200m plot, the villa has a beautiful pool with views of the coast, barbecue and chill out area. Wonderful location, surrounded by nature, close to several golf courses, about 10 minutes from Puerto Banus. Unique opportunity! Detached Villa, El Paraiso, Costa del Sol. 10 Bedrooms, 6.5 Bathrooms, Built 878 m², Terrace 200 m². Setting: Beachside, Close To Golf, Close To Shops, Urbanisation. Orientation: South. Condition: Excellent, Recently Renovated, Recently Refurbished. Pool: Private. Climate Control: Air Conditioning, Hot A/C, Cold A/C, Central Heating, Fireplace, U/F Heating, U/F/H Bathrooms. Views: Sea, Mountain, Golf, Panoramic. Features: Covered Terrace, Fitted Wardrobes, Private Terrace, Satellite TV, ADSL / WIFI, Games Room, Paddle Tennis, Guest Apartment, Guest House, Storage Room, Utility Room, Ensuite Bathroom, Marble Flooring, Barbeque, Double Glazing. Furniture: Not Furnished, Optional. Kitchen: Fully Fitted. Garden: Private, Easy Maintenance. Security: Electric Blinds, Entry Phone, Alarm System, 24 Hour Security, Safe. Parking: More Than One, Private. Utilities: Electricity, Drinkable Water, Gas. Category: Bargain, Golf, Luxury.