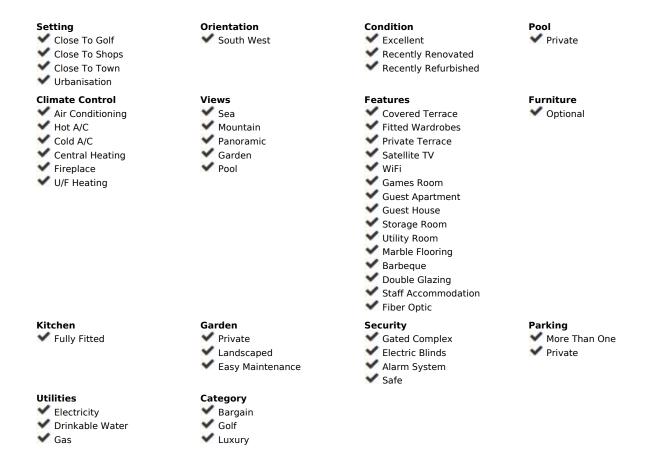

## Long Term Rental - House - El Paraiso 15.000€ / Month

www.mibgroup.es +34 662 58 96 58 info@mibgroup.es

10

6.5

878 m2

2278 m2

Dream villa with panoramic sea and mountain views in El Paraiso. A beautiful south facing villa - full of light - with 10 spacious bedrooms, 6 bathrooms, 1 guest toilet, fully equipped modern kitchen. With a 2200m plot, the villa has a beautiful pool with views of the coast, barbecue and chill out area. Wonderful location, surrounded by nature, close to several golf courses, about 10 minutes from Puerto Banus. Unique opportunity! Detached Villa, El Paraiso, Costa del Sol. 10 Bedrooms, 6.5 Bathrooms, Built 878 m², Terrace 200 m². Setting: Beachside, Close To Golf, Close To Shops, Urbanisation. Orientation: South. Condition: Excellent, Recently Renovated, Recently Refurbished. Pool: Private. Climate Control: Air Conditioning, Hot A/C, Cold A/C, Central Heating, Fireplace, U/F Heating, U/F/H Bathrooms. Views: Sea, Mountain, Golf, Panoramic. Features: Covered Terrace, Fitted Wardrobes, Private Terrace, Satellite TV, ADSL / WIFI, Games Room, Paddle Tennis, Guest Apartment, Guest House, Storage Room, Utility Room, Ensuite Bathroom, Marble Flooring, Barbeque, Double Glazing. Furniture: Not Furnished, Optional. Kitchen: Fully Fitted. Garden: Private, Easy Maintenance. Security: Electric Blinds, Entry Phone, Alarm System, 24 Hour Security, Safe. Parking: More Than One, Private. Utilities: Electricity, Drinkable Water, Gas. Category: Bargain, Golf, Luxury.