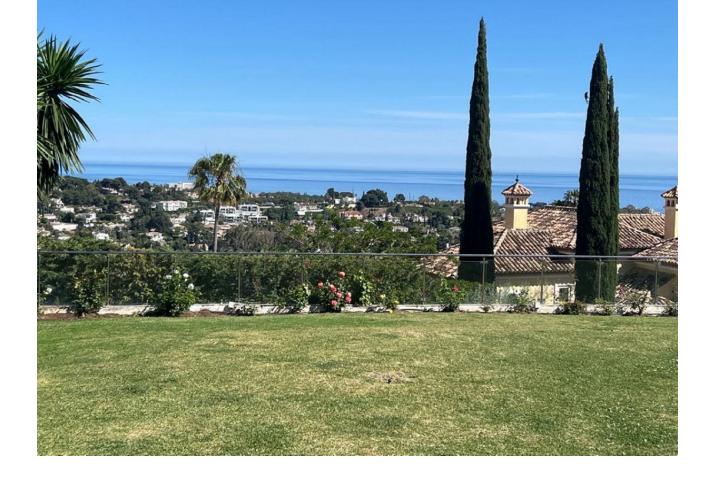

## Long Term Rental - House - El Paraiso 15.000€ / Month

www.mibgroup.es +34 662 58 96 58 info@mibgroup.es

10

6.5

878 m2

2278 m2

Dream villa with panoramic sea and mountain views in El Paraiso. A beautiful south facing villa - full of light - with 10 spacious bedrooms, 6 bathrooms, 1 guest toilet, fully equipped modern kitchen. With a 2200m plot, the villa has a beautiful pool with views of the coast, barbecue and chill out area. Wonderful location, surrounded by nature, close to several golf courses, about 10 minutes from Puerto Banus. Unique opportunity! Detached Villa, El Paraiso, Costa del Sol. 10 Bedrooms, 6.5 Bathrooms, Built 878 m², Terrace 200 m². Setting: Beachside, Close To Golf, Close To Shops, Urbanisation. Orientation: South. Condition: Excellent, Recently Renovated, Recently Refurbished. Pool: Private. Climate Control: Air Conditioning, Hot A/C, Cold A/C, Central Heating, Fireplace, U/F Heating, U/F/H Bathrooms. Views: Sea, Mountain, Golf, Panoramic. Features: Covered Terrace, Fitted Wardrobes, Private Terrace, Satellite TV, ADSL / WIFI, Games Room, Paddle Tennis, Guest Apartment, Guest House, Storage Room, Utility Room, Ensuite Bathroom, Marble Flooring, Barbeque, Double Glazing. Furniture: Not Furnished, Optional. Kitchen: Fully Fitted. Garden: Private, Easy Maintenance. Security: Electric Blinds, Entry Phone, Alarm System, 24 Hour Security, Safe. Parking: More Than One, Private. Utilities: Electricity, Drinkable Water, Gas. Category: Bargain, Golf, Luxury.