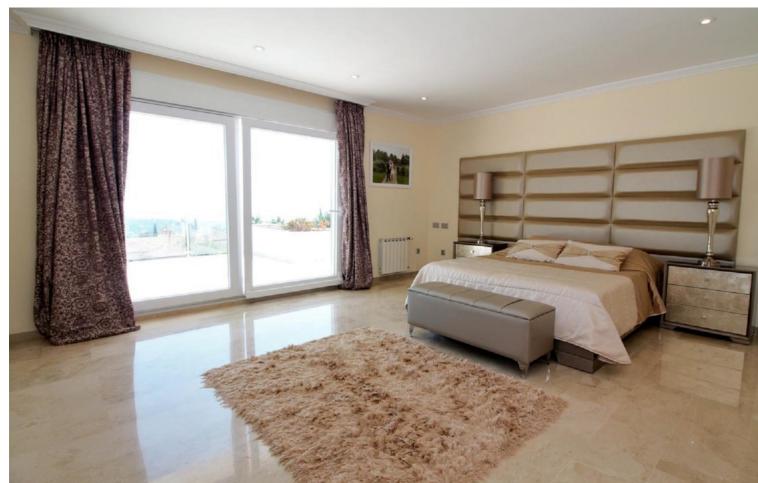

## Long Term Rental - House - El Paraiso 15.000€ / Month

www.mibgroup.es +34 662 58 96 58 info@mibgroup.es

10

6.5

878 m2

2278 m2

Dream villa with panoramic sea and mountain views in El Paraiso. A beautiful south facing villa - full of light - with 10 spacious bedrooms, 6 bathrooms, 1 guest toilet, fully equipped modern kitchen. With a 2200m plot, the villa has a beautiful pool with views of the coast, barbecue and chill out area. Wonderful location, surrounded by nature, close to several golf courses, about 10 minutes from Puerto Banus. Unique opportunity! Detached Villa, El Paraiso, Costa del Sol. 10 Bedrooms, 6.5 Bathrooms, Built 878 m², Terrace 200 m². Setting: Beachside, Close To Golf, Close To Shops, Urbanisation. Orientation: South. Condition: Excellent, Recently Renovated, Recently Refurbished. Pool: Private. Climate Control: Air Conditioning, Hot A/C, Cold A/C, Central Heating, Fireplace, U/F Heating, U/F/H Bathrooms. Views: Sea, Mountain, Golf, Panoramic. Features: Covered Terrace, Fitted Wardrobes, Private Terrace, Satellite TV, ADSL / WIFI, Games Room, Paddle Tennis, Guest Apartment, Guest House, Storage Room, Utility Room, Ensuite Bathroom, Marble Flooring, Barbeque, Double Glazing. Furniture: Not Furnished, Optional. Kitchen: Fully Fitted. Garden: Private, Easy Maintenance. Security: Electric Blinds, Entry Phone, Alarm System, 24 Hour Security, Safe. Parking: More Than One, Private. Utilities: Electricity, Drinkable Water, Gas. Category: Bargain, Golf, Luxury.