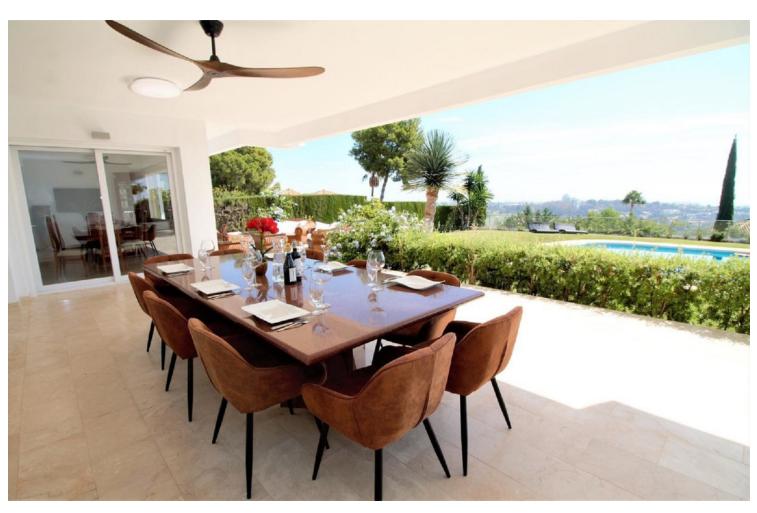

## Long Term Rental - House - El Paraiso 15.000€ / Month

www.mibgroup.es +34 662 58 96 58 info@mibgroup.es

10

6.5

878 m2

2278 m2

Dream villa with panoramic sea and mountain views in El Paraiso. A beautiful south facing villa - full of light - with 10 spacious bedrooms, 6 bathrooms, 1 guest toilet, fully equipped modern kitchen. With a 2200m plot, the villa has a beautiful pool with views of the coast, barbecue and chill out area. Wonderful location, surrounded by nature, close to several golf courses, about 10 minutes from Puerto Banus. Unique opportunity! Detached Villa, El Paraiso, Costa del Sol. 10 Bedrooms, 6.5 Bathrooms, Built 878 m², Terrace 200 m². Setting: Beachside, Close To Golf, Close To Shops, Urbanisation. Orientation: South. Condition: Excellent, Recently Renovated, Recently Refurbished. Pool: Private. Climate Control: Air Conditioning, Hot A/C, Cold A/C, Central Heating, Fireplace, U/F Heating, U/F/H Bathrooms. Views: Sea, Mountain, Golf, Panoramic. Features: Covered Terrace, Fitted Wardrobes, Private Terrace, Satellite TV, ADSL / WIFI, Games Room, Paddle Tennis, Guest Apartment, Guest House, Storage Room, Utility Room, Ensuite Bathroom, Marble Flooring, Barbeque, Double Glazing. Furniture: Not Furnished, Optional. Kitchen: Fully Fitted. Garden: Private, Easy Maintenance. Security: Electric Blinds, Entry Phone, Alarm System, 24 Hour Security, Safe. Parking: More Than One, Private. Utilities: Electricity, Drinkable Water, Gas. Category: Bargain, Golf, Luxury.