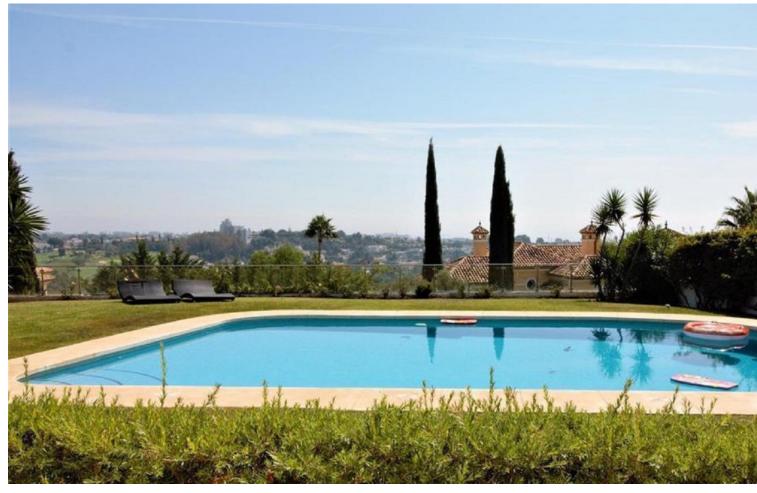

## Long Term Rental - House - El Paraiso 15.000€ / Month

www.mibgroup.es +34 662 58 96 58 info@mibgroup.es

10

6.5

878 m2

2278 m2

Dream villa with panoramic sea and mountain views in El Paraiso. A beautiful south facing villa - full of light - with 10 spacious bedrooms, 6 bathrooms, 1 guest toilet, fully equipped modern kitchen. With a 2200m plot, the villa has a beautiful pool with views of the coast, barbecue and chill out area. Wonderful location, surrounded by nature, close to several golf courses, about 10 minutes from Puerto Banus. Unique opportunity! Detached Villa, El Paraiso, Costa del Sol. 10 Bedrooms, 6.5 Bathrooms, Built 878 m², Terrace 200 m². Setting: Beachside, Close To Golf, Close To Shops, Urbanisation. Orientation: South. Condition: Excellent, Recently Renovated, Recently Refurbished. Pool: Private. Climate Control: Air Conditioning, Hot A/C, Cold A/C, Central Heating, Fireplace, U/F Heating, U/F/H Bathrooms. Views: Sea, Mountain, Golf, Panoramic. Features: Covered Terrace, Fitted Wardrobes, Private Terrace, Satellite TV, ADSL / WIFI, Games Room, Paddle Tennis, Guest Apartment, Guest House, Storage Room, Utility Room, Ensuite Bathroom, Marble Flooring, Barbeque, Double Glazing. Furniture: Not Furnished, Optional. Kitchen: Fully Fitted. Garden: Private, Easy Maintenance. Security: Electric Blinds, Entry Phone, Alarm System, 24 Hour Security, Safe. Parking: More Than One, Private. Utilities: Electricity, Drinkable Water, Gas. Category: Bargain, Golf, Luxury.