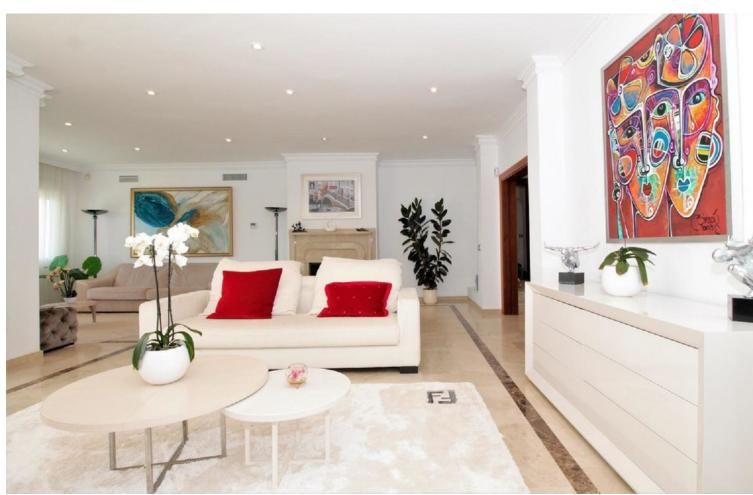

## Long Term Rental - House - El Paraiso 15.000€ / Month

www.mibgroup.es +34 662 58 96 58 info@mibgroup.es

10

6.5

878 m2

2278 m2

Dream villa with panoramic sea and mountain views in El Paraiso. A beautiful south facing villa - full of light - with 10 spacious bedrooms, 6 bathrooms, 1 guest toilet, fully equipped modern kitchen. With a 2200m plot, the villa has a beautiful pool with views of the coast, barbecue and chill out area. Wonderful location, surrounded by nature, close to several golf courses, about 10 minutes from Puerto Banus. Unique opportunity! Detached Villa, El Paraiso, Costa del Sol. 10 Bedrooms, 6.5 Bathrooms, Built 878 m², Terrace 200 m². Setting: Beachside, Close To Golf, Close To Shops, Urbanisation. Orientation: South. Condition: Excellent, Recently Renovated, Recently Refurbished. Pool: Private. Climate Control: Air Conditioning, Hot A/C, Cold A/C, Central Heating, Fireplace, U/F Heating, U/F/H Bathrooms. Views: Sea, Mountain, Golf, Panoramic. Features: Covered Terrace, Fitted Wardrobes, Private Terrace, Satellite TV, ADSL / WIFI, Games Room, Paddle Tennis, Guest Apartment, Guest House, Storage Room, Utility Room, Ensuite Bathroom, Marble Flooring, Barbeque, Double Glazing. Furniture: Not Furnished, Optional. Kitchen: Fully Fitted. Garden: Private, Easy Maintenance. Security: Electric Blinds, Entry Phone, Alarm System, 24 Hour Security, Safe. Parking: More Than One, Private. Utilities: Electricity, Drinkable Water, Gas. Category: Bargain, Golf, Luxury.