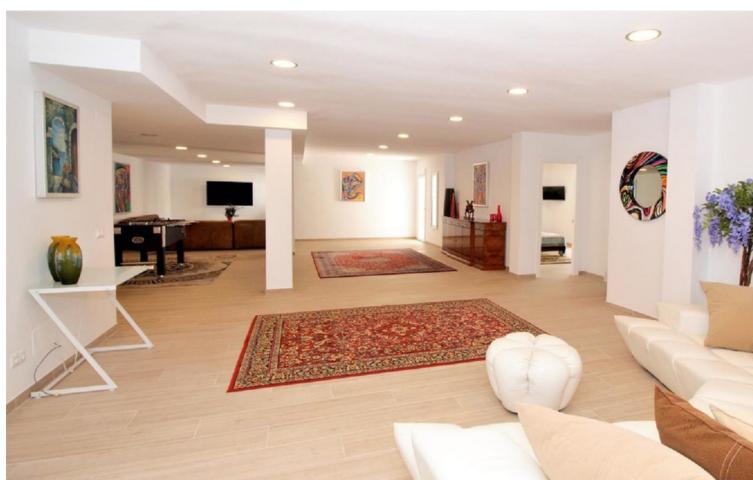

## Long Term Rental - House - El Paraiso 15.000€ / Month

www.mibgroup.es +34 662 58 96 58 info@mibgroup.es

10

6.5

878 m2

2278 m2

Dream villa with panoramic sea and mountain views in El Paraiso. A beautiful south facing villa - full of light - with 10 spacious bedrooms, 6 bathrooms, 1 guest toilet, fully equipped modern kitchen. With a 2200m plot, the villa has a beautiful pool with views of the coast, barbecue and chill out area. Wonderful location, surrounded by nature, close to several golf courses, about 10 minutes from Puerto Banus. Unique opportunity! Detached Villa, El Paraiso, Costa del Sol. 10 Bedrooms, 6.5 Bathrooms, Built 878 m², Terrace 200 m². Setting: Beachside, Close To Golf, Close To Shops, Urbanisation. Orientation: South. Condition: Excellent, Recently Renovated, Recently Refurbished. Pool: Private. Climate Control: Air Conditioning, Hot A/C, Cold A/C, Central Heating, Fireplace, U/F Heating, U/F/H Bathrooms. Views: Sea, Mountain, Golf, Panoramic. Features: Covered Terrace, Fitted Wardrobes, Private Terrace, Satellite TV, ADSL / WIFI, Games Room, Paddle Tennis, Guest Apartment, Guest House, Storage Room, Utility Room, Ensuite Bathroom, Marble Flooring, Barbeque, Double Glazing. Furniture: Not Furnished, Optional. Kitchen: Fully Fitted. Garden: Private, Easy Maintenance. Security: Electric Blinds, Entry Phone, Alarm System, 24 Hour Security, Safe. Parking: More Than One, Private. Utilities: Electricity, Drinkable Water, Gas. Category: Bargain, Golf, Luxury.