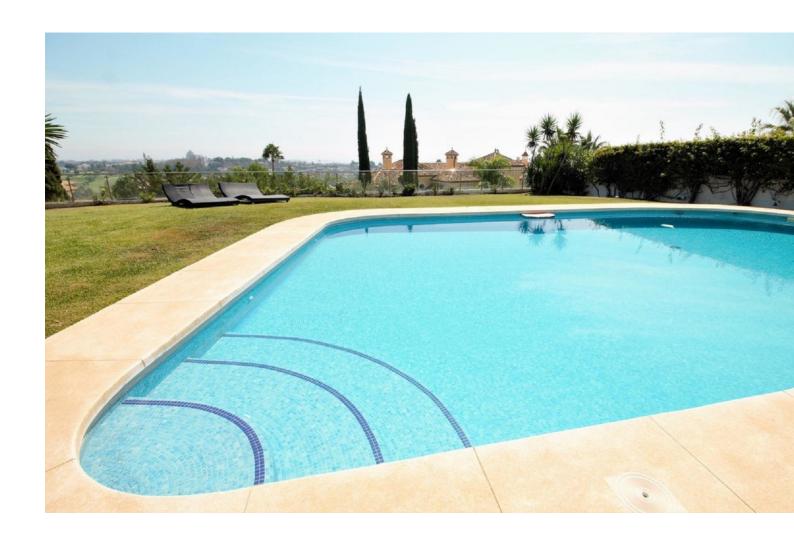

## Long Term Rental - House - El Paraiso 15.000€ / Month

www.mibgroup.es +34 662 58 96 58 info@mibgroup.es

10

6.5

878 m2

2278 m2

Dream villa with panoramic sea and mountain views in El Paraiso. A beautiful south facing villa - full of light - with 10 spacious bedrooms, 6 bathrooms, 1 guest toilet, fully equipped modern kitchen. With a 2200m plot, the villa has a beautiful pool with views of the coast, barbecue and chill out area. Wonderful location, surrounded by nature, close to several golf courses, about 10 minutes from Puerto Banus. Unique opportunity! Detached Villa, El Paraiso, Costa del Sol. 10 Bedrooms, 6.5 Bathrooms, Built 878 m², Terrace 200 m². Setting: Beachside, Close To Golf, Close To Shops, Urbanisation. Orientation: South. Condition: Excellent, Recently Renovated, Recently Refurbished. Pool: Private. Climate Control: Air Conditioning, Hot A/C, Cold A/C, Central Heating, Fireplace, U/F Heating, U/F/H Bathrooms. Views: Sea, Mountain, Golf, Panoramic. Features: Covered Terrace, Fitted Wardrobes, Private Terrace, Satellite TV, ADSL / WIFI, Games Room, Paddle Tennis, Guest Apartment, Guest House, Storage Room, Utility Room, Ensuite Bathroom, Marble Flooring, Barbeque, Double Glazing. Furniture: Not Furnished, Optional. Kitchen: Fully Fitted. Garden: Private, Easy Maintenance. Security: Electric Blinds, Entry Phone, Alarm System, 24 Hour Security, Safe. Parking: More Than One, Private. Utilities: Electricity, Drinkable Water, Gas. Category: Bargain, Golf, Luxury.