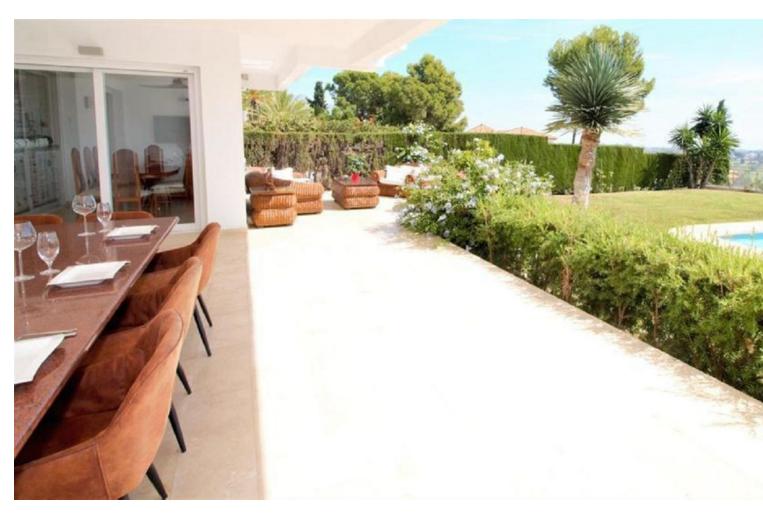

## Long Term Rental - House - El Paraiso 15.000€ / Month

www.mibgroup.es +34 662 58 96 58 info@mibgroup.es

10

6.5

878 m2

2278 m2

Dream villa with panoramic sea and mountain views in El Paraiso. A beautiful south facing villa - full of light - with 10 spacious bedrooms, 6 bathrooms, 1 guest toilet, fully equipped modern kitchen. With a 2200m plot, the villa has a beautiful pool with views of the coast, barbecue and chill out area. Wonderful location, surrounded by nature, close to several golf courses, about 10 minutes from Puerto Banus. Unique opportunity! Detached Villa, El Paraiso, Costa del Sol. 10 Bedrooms, 6.5 Bathrooms, Built 878 m², Terrace 200 m². Setting: Beachside, Close To Golf, Close To Shops, Urbanisation. Orientation: South. Condition: Excellent, Recently Renovated, Recently Refurbished. Pool: Private. Climate Control: Air Conditioning, Hot A/C, Cold A/C, Central Heating, Fireplace, U/F Heating, U/F/H Bathrooms. Views: Sea, Mountain, Golf, Panoramic. Features: Covered Terrace, Fitted Wardrobes, Private Terrace, Satellite TV, ADSL / WIFI, Games Room, Paddle Tennis, Guest Apartment, Guest House, Storage Room, Utility Room, Ensuite Bathroom, Marble Flooring, Barbeque, Double Glazing. Furniture: Not Furnished, Optional. Kitchen: Fully Fitted. Garden: Private, Easy Maintenance. Security: Electric Blinds, Entry Phone, Alarm System, 24 Hour Security, Safe. Parking: More Than One, Private. Utilities: Electricity, Drinkable Water, Gas. Category: Bargain, Golf, Luxury.