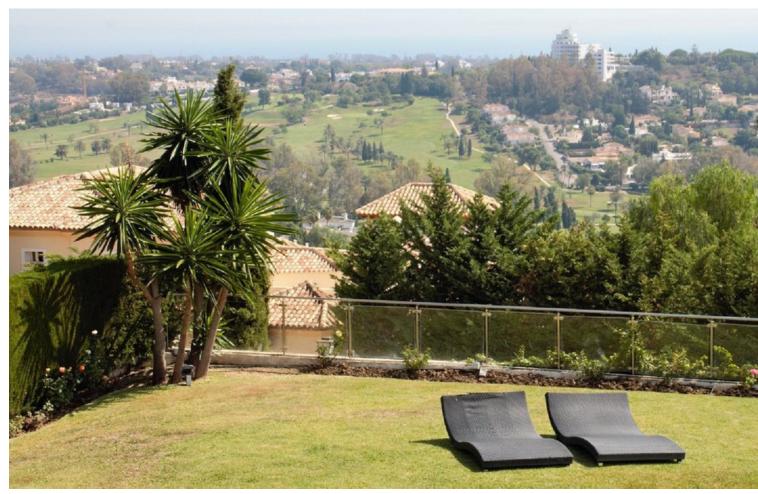

## Long Term Rental - House - El Paraiso 15.000€ / Month

www.mibgroup.es +34 662 58 96 58 info@mibgroup.es

10

6.5

878 m2

2278 m2

Dream villa with panoramic sea and mountain views in El Paraiso. A beautiful south facing villa - full of light - with 10 spacious bedrooms, 6 bathrooms, 1 guest toilet, fully equipped modern kitchen. With a 2200m plot, the villa has a beautiful pool with views of the coast, barbecue and chill out area. Wonderful location, surrounded by nature, close to several golf courses, about 10 minutes from Puerto Banus. Unique opportunity! Detached Villa, El Paraiso, Costa del Sol. 10 Bedrooms, 6.5 Bathrooms, Built 878 m², Terrace 200 m². Setting: Beachside, Close To Golf, Close To Shops, Urbanisation. Orientation: South. Condition: Excellent, Recently Renovated, Recently Refurbished. Pool: Private. Climate Control: Air Conditioning, Hot A/C, Cold A/C, Central Heating, Fireplace, U/F Heating, U/F/H Bathrooms. Views: Sea, Mountain, Golf, Panoramic. Features: Covered Terrace, Fitted Wardrobes, Private Terrace, Satellite TV, ADSL / WIFI, Games Room, Paddle Tennis, Guest Apartment, Guest House, Storage Room, Utility Room, Ensuite Bathroom, Marble Flooring, Barbeque, Double Glazing. Furniture: Not Furnished, Optional. Kitchen: Fully Fitted. Garden: Private, Easy Maintenance. Security: Electric Blinds, Entry Phone, Alarm System, 24 Hour Security, Safe. Parking: More Than One, Private. Utilities: Electricity, Drinkable Water, Gas. Category: Bargain, Golf, Luxury.