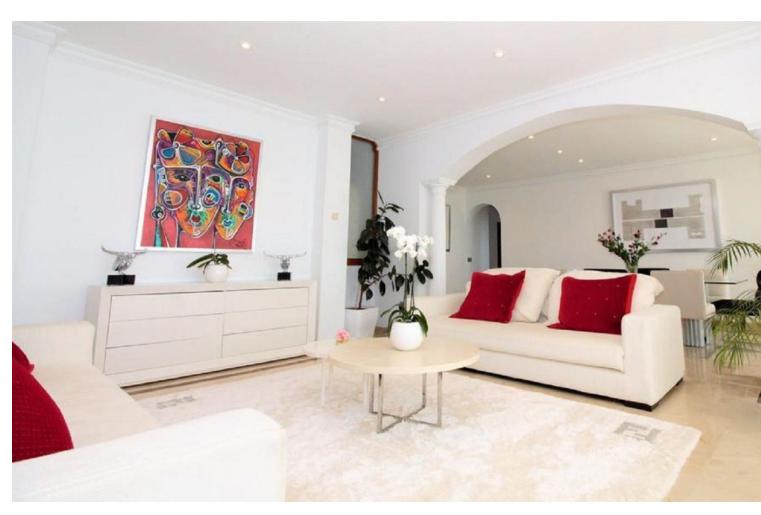

## Long Term Rental - House - El Paraiso 15.000€ / Month

www.mibgroup.es +34 662 58 96 58 info@mibgroup.es

10

6.5

878 m2

2278 m2

Dream villa with panoramic sea and mountain views in El Paraiso. A beautiful south facing villa - full of light - with 10 spacious bedrooms, 6 bathrooms, 1 guest toilet, fully equipped modern kitchen. With a 2200m plot, the villa has a beautiful pool with views of the coast, barbecue and chill out area. Wonderful location, surrounded by nature, close to several golf courses, about 10 minutes from Puerto Banus. Unique opportunity! Detached Villa, El Paraiso, Costa del Sol. 10 Bedrooms, 6.5 Bathrooms, Built 878 m², Terrace 200 m². Setting: Beachside, Close To Golf, Close To Shops, Urbanisation. Orientation: South. Condition: Excellent, Recently Renovated, Recently Refurbished. Pool: Private. Climate Control: Air Conditioning, Hot A/C, Cold A/C, Central Heating, Fireplace, U/F Heating, U/F/H Bathrooms. Views: Sea, Mountain, Golf, Panoramic. Features: Covered Terrace, Fitted Wardrobes, Private Terrace, Satellite TV, ADSL / WIFI, Games Room, Paddle Tennis, Guest Apartment, Guest House, Storage Room, Utility Room, Ensuite Bathroom, Marble Flooring, Barbeque, Double Glazing. Furniture: Not Furnished, Optional. Kitchen: Fully Fitted. Garden: Private, Easy Maintenance. Security: Electric Blinds, Entry Phone, Alarm System, 24 Hour Security, Safe. Parking: More Than One, Private. Utilities: Electricity, Drinkable Water, Gas. Category: Bargain, Golf, Luxury.