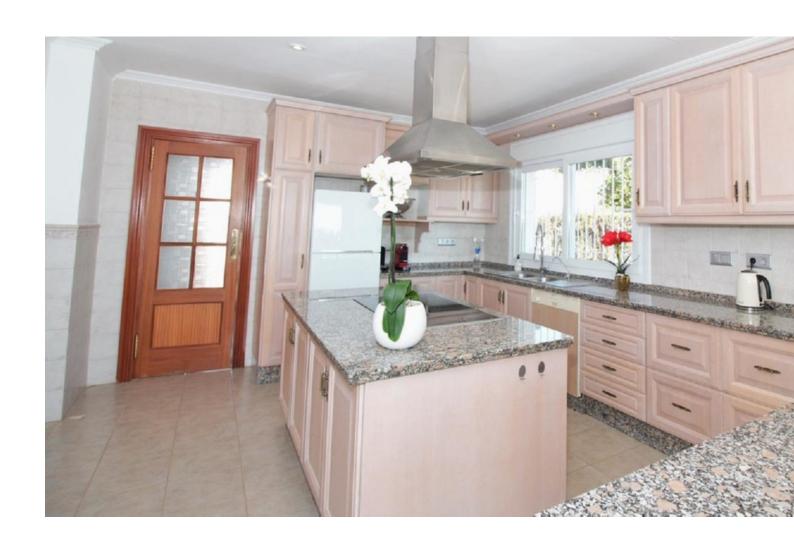

## Long Term Rental - House - El Paraiso 15.000€ / Month

www.mibgroup.es +34 662 58 96 58 info@mibgroup.es

10

6.5

878 m2

2278 m2

Dream villa with panoramic sea and mountain views in El Paraiso. A beautiful south facing villa - full of light - with 10 spacious bedrooms, 6 bathrooms, 1 guest toilet, fully equipped modern kitchen. With a 2200m plot, the villa has a beautiful pool with views of the coast, barbecue and chill out area. Wonderful location, surrounded by nature, close to several golf courses, about 10 minutes from Puerto Banus. Unique opportunity! Detached Villa, El Paraiso, Costa del Sol. 10 Bedrooms, 6.5 Bathrooms, Built 878 m², Terrace 200 m². Setting: Beachside, Close To Golf, Close To Shops, Urbanisation. Orientation: South. Condition: Excellent, Recently Renovated, Recently Refurbished. Pool: Private. Climate Control: Air Conditioning, Hot A/C, Cold A/C, Central Heating, Fireplace, U/F Heating, U/F/H Bathrooms. Views: Sea, Mountain, Golf, Panoramic. Features: Covered Terrace, Fitted Wardrobes, Private Terrace, Satellite TV, ADSL / WIFI, Games Room, Paddle Tennis, Guest Apartment, Guest House, Storage Room, Utility Room, Ensuite Bathroom, Marble Flooring, Barbeque, Double Glazing. Furniture: Not Furnished, Optional. Kitchen: Fully Fitted. Garden: Private, Easy Maintenance. Security: Electric Blinds, Entry Phone, Alarm System, 24 Hour Security, Safe. Parking: More Than One, Private. Utilities: Electricity, Drinkable Water, Gas. Category: Bargain, Golf, Luxury.