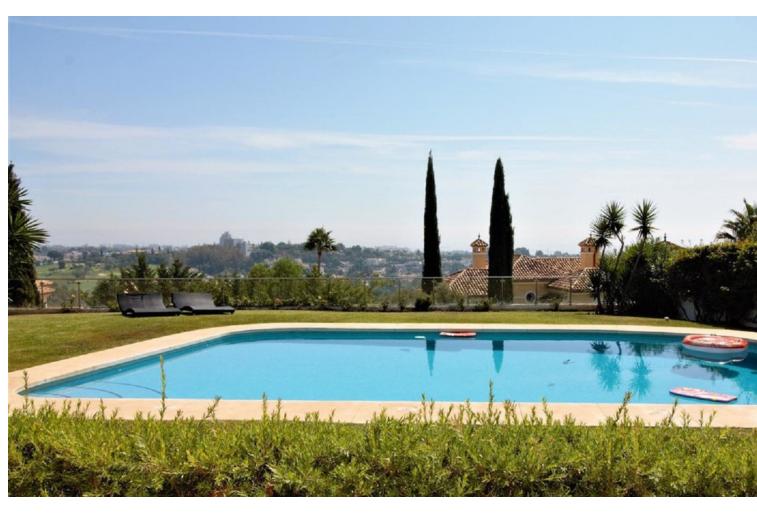

## Long Term Rental - House - El Paraiso 15.000€ / Month

www.mibgroup.es +34 662 58 96 58 info@mibgroup.es

10

6.5

878 m2

2278 m2

Dream villa with panoramic sea and mountain views in El Paraiso. A beautiful south facing villa - full of light - with 10 spacious bedrooms, 6 bathrooms, 1 guest toilet, fully equipped modern kitchen. With a 2200m plot, the villa has a beautiful pool with views of the coast, barbecue and chill out area. Wonderful location, surrounded by nature, close to several golf courses, about 10 minutes from Puerto Banus. Unique opportunity! Detached Villa, El Paraiso, Costa del Sol. 10 Bedrooms, 6.5 Bathrooms, Built 878 m², Terrace 200 m². Setting: Beachside, Close To Golf, Close To Shops, Urbanisation. Orientation: South. Condition: Excellent, Recently Renovated, Recently Refurbished. Pool: Private. Climate Control: Air Conditioning, Hot A/C, Cold A/C, Central Heating, Fireplace, U/F Heating, U/F/H Bathrooms. Views: Sea, Mountain, Golf, Panoramic. Features: Covered Terrace, Fitted Wardrobes, Private Terrace, Satellite TV, ADSL / WIFI, Games Room, Paddle Tennis, Guest Apartment, Guest House, Storage Room, Utility Room, Ensuite Bathroom, Marble Flooring, Barbeque, Double Glazing. Furniture: Not Furnished, Optional. Kitchen: Fully Fitted. Garden: Private, Easy Maintenance. Security: Electric Blinds, Entry Phone, Alarm System, 24 Hour Security, Safe. Parking: More Than One, Private. Utilities: Electricity, Drinkable Water, Gas. Category: Bargain, Golf, Luxury.