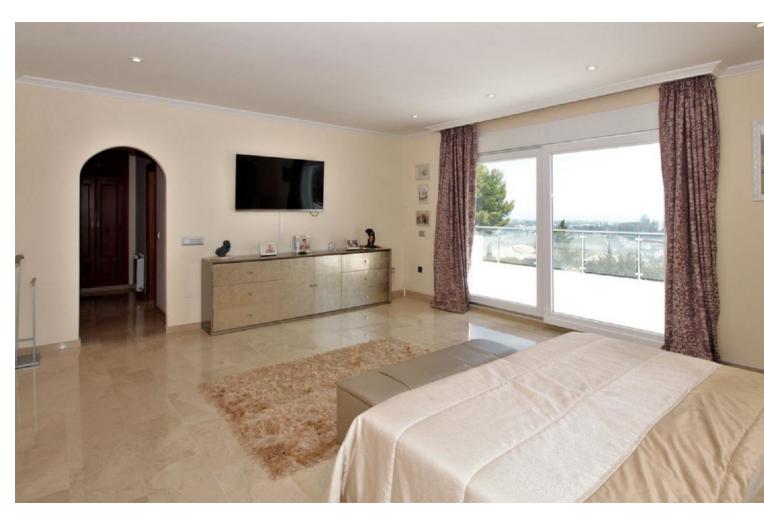

## Long Term Rental - House - El Paraiso 15.000€ / Month

www.mibgroup.es +34 662 58 96 58 info@mibgroup.es

10

6.5

878 m2

2278 m2

Dream villa with panoramic sea and mountain views in El Paraiso. A beautiful south facing villa - full of light - with 10 spacious bedrooms, 6 bathrooms, 1 guest toilet, fully equipped modern kitchen. With a 2200m plot, the villa has a beautiful pool with views of the coast, barbecue and chill out area. Wonderful location, surrounded by nature, close to several golf courses, about 10 minutes from Puerto Banus. Unique opportunity! Detached Villa, El Paraiso, Costa del Sol. 10 Bedrooms, 6.5 Bathrooms, Built 878 m², Terrace 200 m². Setting: Beachside, Close To Golf, Close To Shops, Urbanisation. Orientation: South. Condition: Excellent, Recently Renovated, Recently Refurbished. Pool: Private. Climate Control: Air Conditioning, Hot A/C, Cold A/C, Central Heating, Fireplace, U/F Heating, U/F/H Bathrooms. Views: Sea, Mountain, Golf, Panoramic. Features: Covered Terrace, Fitted Wardrobes, Private Terrace, Satellite TV, ADSL / WIFI, Games Room, Paddle Tennis, Guest Apartment, Guest House, Storage Room, Utility Room, Ensuite Bathroom, Marble Flooring, Barbeque, Double Glazing. Furniture: Not Furnished, Optional. Kitchen: Fully Fitted. Garden: Private, Easy Maintenance. Security: Electric Blinds, Entry Phone, Alarm System, 24 Hour Security, Safe. Parking: More Than One, Private. Utilities: Electricity, Drinkable Water, Gas. Category: Bargain, Golf, Luxury.