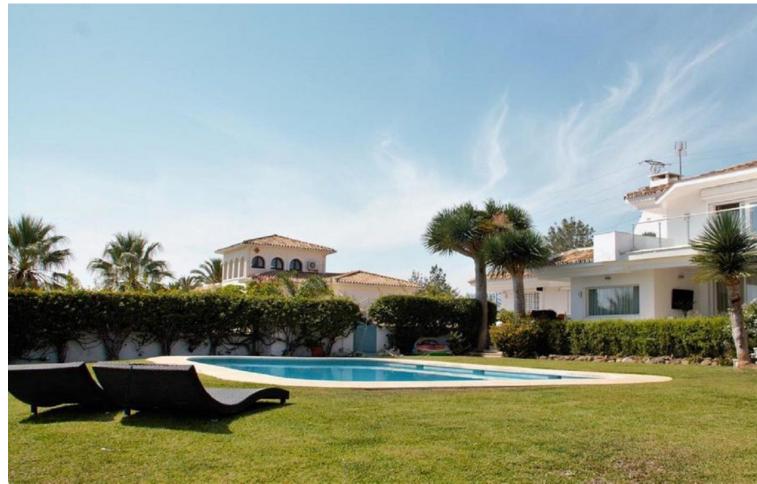

## Long Term Rental - House - El Paraiso 15.000€ / Month

www.mibgroup.es +34 662 58 96 58 info@mibgroup.es

10

6.5

878 m2

2278 m2

Dream villa with panoramic sea and mountain views in El Paraiso. A beautiful south facing villa - full of light - with 10 spacious bedrooms, 6 bathrooms, 1 guest toilet, fully equipped modern kitchen. With a 2200m plot, the villa has a beautiful pool with views of the coast, barbecue and chill out area. Wonderful location, surrounded by nature, close to several golf courses, about 10 minutes from Puerto Banus. Unique opportunity! Detached Villa, El Paraiso, Costa del Sol. 10 Bedrooms, 6.5 Bathrooms, Built 878 m², Terrace 200 m². Setting: Beachside, Close To Golf, Close To Shops, Urbanisation. Orientation: South. Condition: Excellent, Recently Renovated, Recently Refurbished. Pool: Private. Climate Control: Air Conditioning, Hot A/C, Cold A/C, Central Heating, Fireplace, U/F Heating, U/F/H Bathrooms. Views: Sea, Mountain, Golf, Panoramic. Features: Covered Terrace, Fitted Wardrobes, Private Terrace, Satellite TV, ADSL / WIFI, Games Room, Paddle Tennis, Guest Apartment, Guest House, Storage Room, Utility Room, Ensuite Bathroom, Marble Flooring, Barbeque, Double Glazing. Furniture: Not Furnished, Optional. Kitchen: Fully Fitted. Garden: Private, Easy Maintenance. Security: Electric Blinds, Entry Phone, Alarm System, 24 Hour Security, Safe. Parking: More Than One, Private. Utilities: Electricity, Drinkable Water, Gas. Category: Bargain, Golf, Luxury.