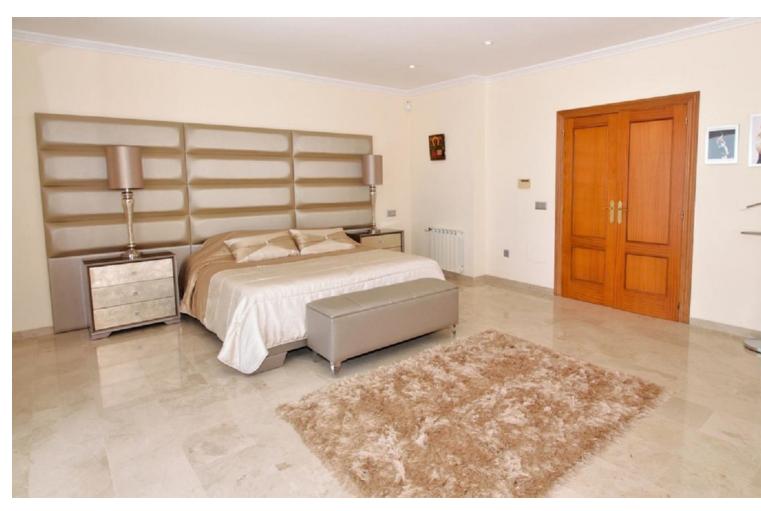

## Long Term Rental - House - El Paraiso 15.000€ / Month

www.mibgroup.es +34 662 58 96 58 info@mibgroup.es

10

6.5

878 m2

2278 m2

Dream villa with panoramic sea and mountain views in El Paraiso. A beautiful south facing villa - full of light - with 10 spacious bedrooms, 6 bathrooms, 1 guest toilet, fully equipped modern kitchen. With a 2200m plot, the villa has a beautiful pool with views of the coast, barbecue and chill out area. Wonderful location, surrounded by nature, close to several golf courses, about 10 minutes from Puerto Banus. Unique opportunity! Detached Villa, El Paraiso, Costa del Sol. 10 Bedrooms, 6.5 Bathrooms, Built 878 m², Terrace 200 m². Setting: Beachside, Close To Golf, Close To Shops, Urbanisation. Orientation: South. Condition: Excellent, Recently Renovated, Recently Refurbished. Pool: Private. Climate Control: Air Conditioning, Hot A/C, Cold A/C, Central Heating, Fireplace, U/F Heating, U/F/H Bathrooms. Views: Sea, Mountain, Golf, Panoramic. Features: Covered Terrace, Fitted Wardrobes, Private Terrace, Satellite TV, ADSL / WIFI, Games Room, Paddle Tennis, Guest Apartment, Guest House, Storage Room, Utility Room, Ensuite Bathroom, Marble Flooring, Barbeque, Double Glazing. Furniture: Not Furnished, Optional. Kitchen: Fully Fitted. Garden: Private, Easy Maintenance. Security: Electric Blinds, Entry Phone, Alarm System, 24 Hour Security, Safe. Parking: More Than One, Private. Utilities: Electricity, Drinkable Water, Gas. Category: Bargain, Golf, Luxury.