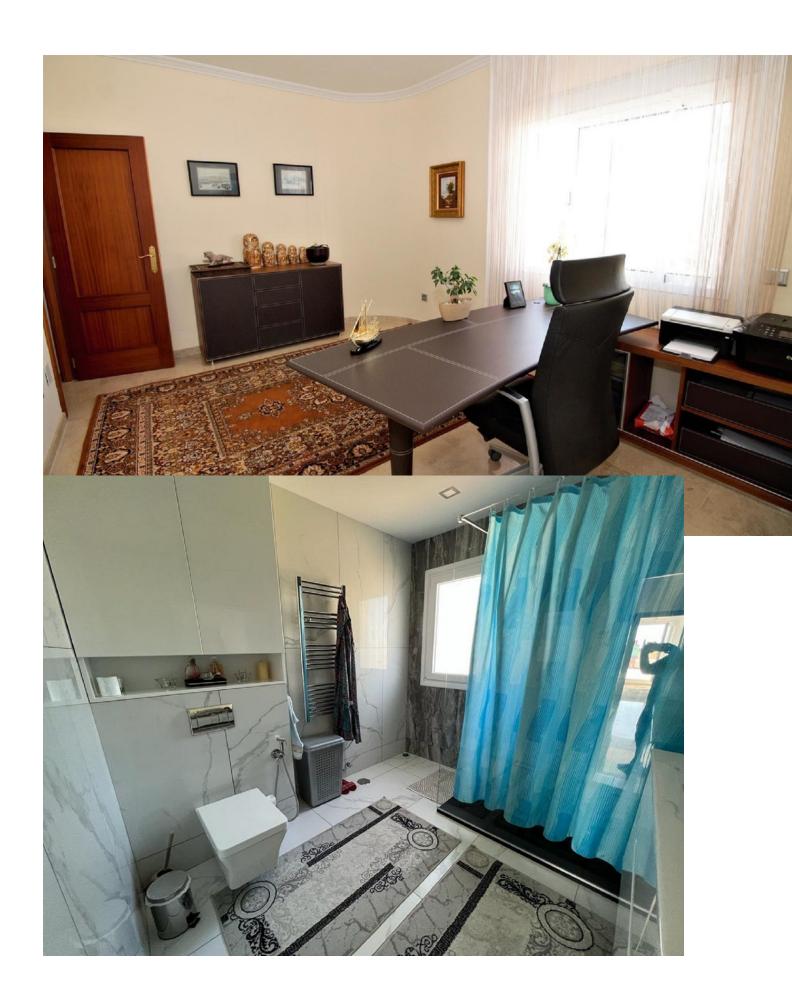

## Long Term Rental - House - El Paraiso 15.000€ / Month

www.mibgroup.es +34 662 58 96 58 info@mibgroup.es

10

6.5

878 m2

2278 m2

Dream villa with panoramic sea and mountain views in El Paraiso. A beautiful south facing villa - full of light - with 10 spacious bedrooms, 6 bathrooms, 1 guest toilet, fully equipped modern kitchen. With a 2200m plot, the villa has a beautiful pool with views of the coast, barbecue and chill out area. Wonderful location, surrounded by nature, close to several golf courses, about 10 minutes from Puerto Banus. Unique opportunity! Detached Villa, El Paraiso, Costa del Sol. 10 Bedrooms, 6.5 Bathrooms, Built 878 m², Terrace 200 m². Setting: Beachside, Close To Golf, Close To Shops, Urbanisation. Orientation: South. Condition: Excellent, Recently Renovated, Recently Refurbished. Pool: Private. Climate Control: Air Conditioning, Hot A/C, Cold A/C, Central Heating, Fireplace, U/F Heating, U/F/H Bathrooms. Views: Sea, Mountain, Golf, Panoramic. Features: Covered Terrace, Fitted Wardrobes, Private Terrace, Satellite TV, ADSL / WIFI, Games Room, Paddle Tennis, Guest Apartment, Guest House, Storage Room, Utility Room, Ensuite Bathroom, Marble Flooring, Barbeque, Double Glazing. Furniture: Not Furnished, Optional. Kitchen: Fully Fitted. Garden: Private, Easy Maintenance. Security: Electric Blinds, Entry Phone, Alarm System, 24 Hour Security, Safe. Parking: More Than One, Private. Utilities: Electricity, Drinkable Water, Gas. Category: Bargain, Golf, Luxury.