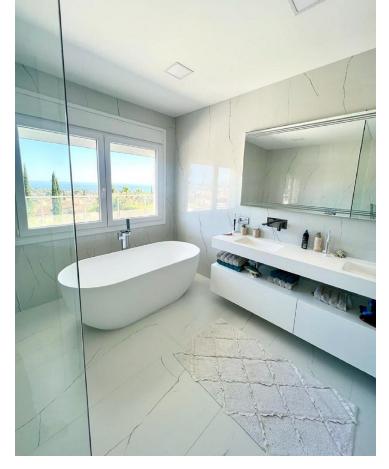

## Long Term Rental - House - El Paraiso 15.000€ / Month

www.mibgroup.es +34 662 58 96 58 info@mibgroup.es

10

6.5

878 m2

2278 m2

Dream villa with panoramic sea and mountain views in El Paraiso. A beautiful south facing villa - full of light - with 10 spacious bedrooms, 6 bathrooms, 1 guest toilet, fully equipped modern kitchen. With a 2200m plot, the villa has a beautiful pool with views of the coast, barbecue and chill out area. Wonderful location, surrounded by nature, close to several golf courses, about 10 minutes from Puerto Banus. Unique opportunity! Detached Villa, El Paraiso, Costa del Sol. 10 Bedrooms, 6.5 Bathrooms, Built 878 m², Terrace 200 m². Setting: Beachside, Close To Golf, Close To Shops, Urbanisation. Orientation: South. Condition: Excellent, Recently Renovated, Recently Refurbished. Pool: Private. Climate Control: Air Conditioning, Hot A/C, Cold A/C, Central Heating, Fireplace, U/F Heating, U/F/H Bathrooms. Views: Sea, Mountain, Golf, Panoramic. Features: Covered Terrace, Fitted Wardrobes, Private Terrace, Satellite TV, ADSL / WIFI, Games Room, Paddle Tennis, Guest Apartment, Guest House, Storage Room, Utility Room, Ensuite Bathroom, Marble Flooring, Barbeque, Double Glazing. Furniture: Not Furnished, Optional. Kitchen: Fully Fitted. Garden: Private, Easy Maintenance. Security: Electric Blinds, Entry Phone, Alarm System, 24 Hour Security, Safe. Parking: More Than One, Private. Utilities: Electricity, Drinkable Water, Gas. Category: Bargain, Golf, Luxury.