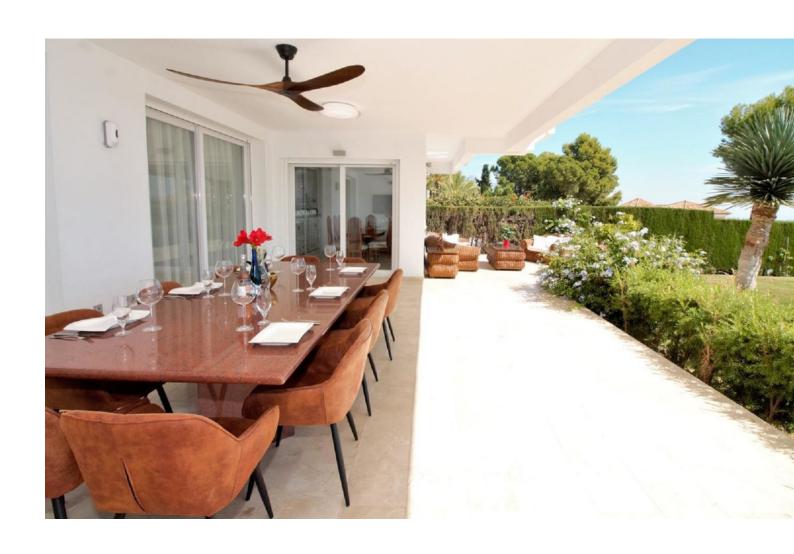

## Long Term Rental - House - El Paraiso 15.000€ / Month

www.mibgroup.es +34 662 58 96 58 info@mibgroup.es

10

6.5

878 m2

2278 m2

Dream villa with panoramic sea and mountain views in El Paraiso. A beautiful south facing villa - full of light - with 10 spacious bedrooms, 6 bathrooms, 1 guest toilet, fully equipped modern kitchen. With a 2200m plot, the villa has a beautiful pool with views of the coast, barbecue and chill out area. Wonderful location, surrounded by nature, close to several golf courses, about 10 minutes from Puerto Banus. Unique opportunity! Detached Villa, El Paraiso, Costa del Sol. 10 Bedrooms, 6.5 Bathrooms, Built 878 m², Terrace 200 m². Setting: Beachside, Close To Golf, Close To Shops, Urbanisation. Orientation: South. Condition: Excellent, Recently Renovated, Recently Refurbished. Pool: Private. Climate Control: Air Conditioning, Hot A/C, Cold A/C, Central Heating, Fireplace, U/F Heating, U/F/H Bathrooms. Views: Sea, Mountain, Golf, Panoramic. Features: Covered Terrace, Fitted Wardrobes, Private Terrace, Satellite TV, ADSL / WIFI, Games Room, Paddle Tennis, Guest Apartment, Guest House, Storage Room, Utility Room, Ensuite Bathroom, Marble Flooring, Barbeque, Double Glazing. Furniture: Not Furnished, Optional. Kitchen: Fully Fitted. Garden: Private, Easy Maintenance. Security: Electric Blinds, Entry Phone, Alarm System, 24 Hour Security, Safe. Parking: More Than One, Private. Utilities: Electricity, Drinkable Water, Gas. Category: Bargain, Golf, Luxury.