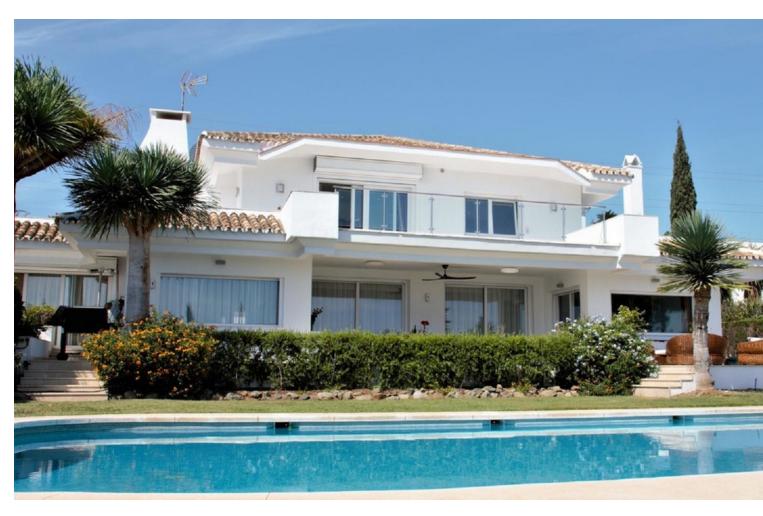

## Long Term Rental - House - El Paraiso 15.000€ / Month

www.mibgroup.es +34 662 58 96 58 info@mibgroup.es

10

6.5

878 m2

2278 m2

Dream villa with panoramic sea and mountain views in El Paraiso. A beautiful south facing villa - full of light - with 10 spacious bedrooms, 6 bathrooms, 1 guest toilet, fully equipped modern kitchen. With a 2200m plot, the villa has a beautiful pool with views of the coast, barbecue and chill out area. Wonderful location, surrounded by nature, close to several golf courses, about 10 minutes from Puerto Banus. Unique opportunity! Detached Villa, El Paraiso, Costa del Sol. 10 Bedrooms, 6.5 Bathrooms, Built 878 m², Terrace 200 m². Setting: Beachside, Close To Golf, Close To Shops, Urbanisation. Orientation: South. Condition: Excellent, Recently Renovated, Recently Refurbished. Pool: Private. Climate Control: Air Conditioning, Hot A/C, Cold A/C, Central Heating, Fireplace, U/F Heating, U/F/H Bathrooms. Views: Sea, Mountain, Golf, Panoramic. Features: Covered Terrace, Fitted Wardrobes, Private Terrace, Satellite TV, ADSL / WIFI, Games Room, Paddle Tennis, Guest Apartment, Guest House, Storage Room, Utility Room, Ensuite Bathroom, Marble Flooring, Barbeque, Double Glazing. Furniture: Not Furnished, Optional. Kitchen: Fully Fitted. Garden: Private, Easy Maintenance. Security: Electric Blinds, Entry Phone, Alarm System, 24 Hour Security, Safe. Parking: More Than One, Private. Utilities: Electricity, Drinkable Water, Gas. Category: Bargain, Golf, Luxury.