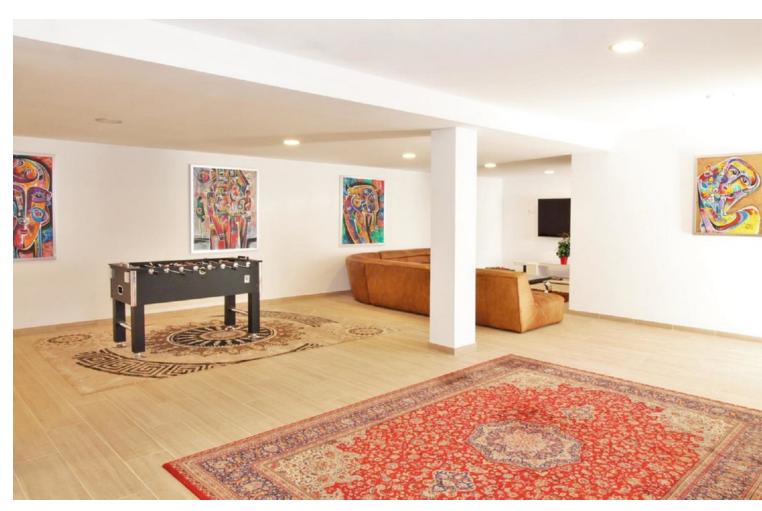

## Long Term Rental - House - El Paraiso 15.000€ / Month

www.mibgroup.es +34 662 58 96 58 info@mibgroup.es

10

6.5

878 m2

2278 m2

Dream villa with panoramic sea and mountain views in El Paraiso. A beautiful south facing villa - full of light - with 10 spacious bedrooms, 6 bathrooms, 1 guest toilet, fully equipped modern kitchen. With a 2200m plot, the villa has a beautiful pool with views of the coast, barbecue and chill out area. Wonderful location, surrounded by nature, close to several golf courses, about 10 minutes from Puerto Banus. Unique opportunity! Detached Villa, El Paraiso, Costa del Sol. 10 Bedrooms, 6.5 Bathrooms, Built 878 m², Terrace 200 m². Setting: Beachside, Close To Golf, Close To Shops, Urbanisation. Orientation: South. Condition: Excellent, Recently Renovated, Recently Refurbished. Pool: Private. Climate Control: Air Conditioning, Hot A/C, Cold A/C, Central Heating, Fireplace, U/F Heating, U/F/H Bathrooms. Views: Sea, Mountain, Golf, Panoramic. Features: Covered Terrace, Fitted Wardrobes, Private Terrace, Satellite TV, ADSL / WIFI, Games Room, Paddle Tennis, Guest Apartment, Guest House, Storage Room, Utility Room, Ensuite Bathroom, Marble Flooring, Barbeque, Double Glazing. Furniture: Not Furnished, Optional. Kitchen: Fully Fitted. Garden: Private, Easy Maintenance. Security: Electric Blinds, Entry Phone, Alarm System, 24 Hour Security, Safe. Parking: More Than One, Private. Utilities: Electricity, Drinkable Water, Gas. Category: Bargain, Golf, Luxury.