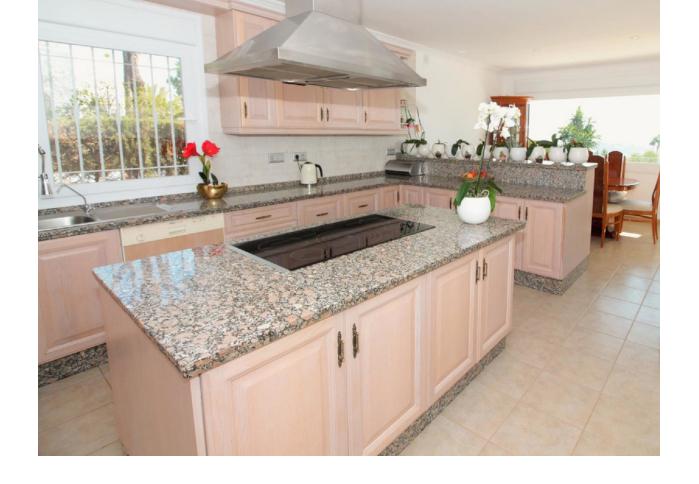

## Long Term Rental - House - El Paraiso 15.000€ / Month

www.mibgroup.es +34 662 58 96 58 info@mibgroup.es

10

6.5

878 m2

2278 m2

Dream villa with panoramic sea and mountain views in El Paraiso. A beautiful south facing villa - full of light - with 10 spacious bedrooms, 6 bathrooms, 1 guest toilet, fully equipped modern kitchen. With a 2200m plot, the villa has a beautiful pool with views of the coast, barbecue and chill out area. Wonderful location, surrounded by nature, close to several golf courses, about 10 minutes from Puerto Banus. Unique opportunity! Detached Villa, El Paraiso, Costa del Sol. 10 Bedrooms, 6.5 Bathrooms, Built 878 m², Terrace 200 m². Setting: Beachside, Close To Golf, Close To Shops, Urbanisation. Orientation: South. Condition: Excellent, Recently Renovated, Recently Refurbished. Pool: Private. Climate Control: Air Conditioning, Hot A/C, Cold A/C, Central Heating, Fireplace, U/F Heating, U/F/H Bathrooms. Views: Sea, Mountain, Golf, Panoramic. Features: Covered Terrace, Fitted Wardrobes, Private Terrace, Satellite TV, ADSL / WIFI, Games Room, Paddle Tennis, Guest Apartment, Guest House, Storage Room, Utility Room, Ensuite Bathroom, Marble Flooring, Barbeque, Double Glazing. Furniture: Not Furnished, Optional. Kitchen: Fully Fitted. Garden: Private, Easy Maintenance. Security: Electric Blinds, Entry Phone, Alarm System, 24 Hour Security, Safe. Parking: More Than One, Private. Utilities: Electricity, Drinkable Water, Gas. Category: Bargain, Golf, Luxury.