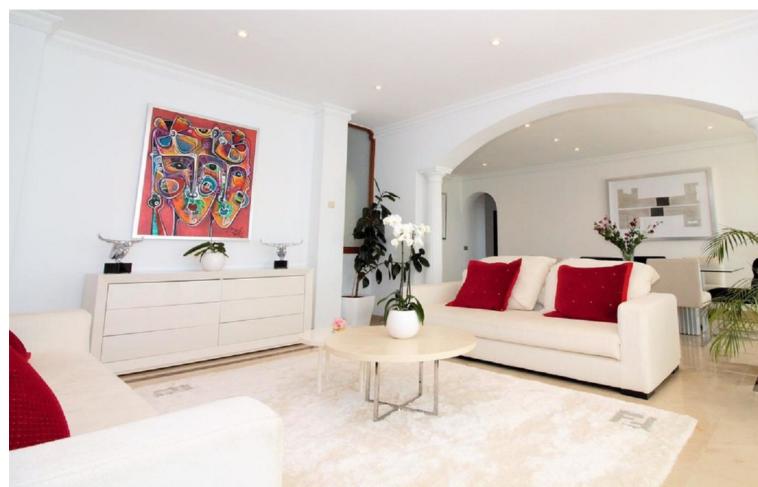

## Long Term Rental - House - El Paraiso 15.000€ / Month

www.mibgroup.es +34 662 58 96 58 info@mibgroup.es

10

6.5

878 m2

2278 m2

Dream villa with panoramic sea and mountain views in El Paraiso. A beautiful south facing villa - full of light - with 10 spacious bedrooms, 6 bathrooms, 1 guest toilet, fully equipped modern kitchen. With a 2200m plot, the villa has a beautiful pool with views of the coast, barbecue and chill out area. Wonderful location, surrounded by nature, close to several golf courses, about 10 minutes from Puerto Banus. Unique opportunity! Detached Villa, El Paraiso, Costa del Sol. 10 Bedrooms, 6.5 Bathrooms, Built 878 m², Terrace 200 m². Setting: Beachside, Close To Golf, Close To Shops, Urbanisation. Orientation: South. Condition: Excellent, Recently Renovated, Recently Refurbished. Pool: Private. Climate Control: Air Conditioning, Hot A/C, Cold A/C, Central Heating, Fireplace, U/F Heating, U/F/H Bathrooms. Views: Sea, Mountain, Golf, Panoramic. Features: Covered Terrace, Fitted Wardrobes, Private Terrace, Satellite TV, ADSL / WIFI, Games Room, Paddle Tennis, Guest Apartment, Guest House, Storage Room, Utility Room, Ensuite Bathroom, Marble Flooring, Barbeque, Double Glazing. Furniture: Not Furnished, Optional. Kitchen: Fully Fitted. Garden: Private, Easy Maintenance. Security: Electric Blinds, Entry Phone, Alarm System, 24 Hour Security, Safe. Parking: More Than One, Private. Utilities: Electricity, Drinkable Water, Gas. Category: Bargain, Golf, Luxury.