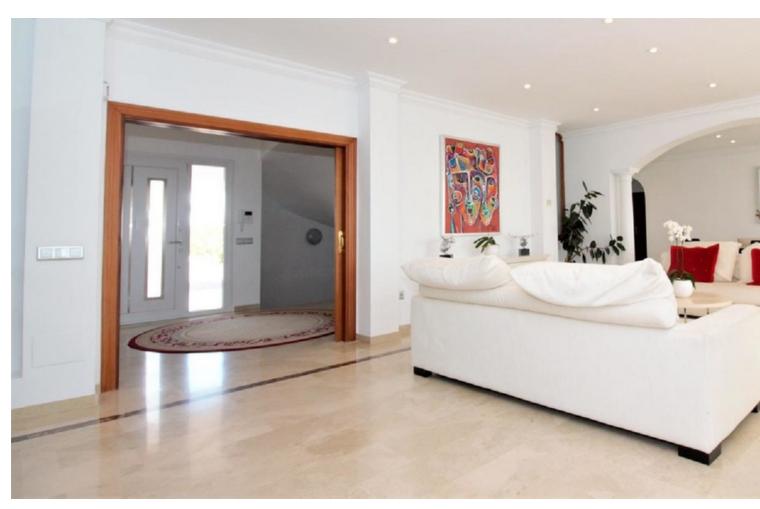

## Long Term Rental - House - El Paraiso 15.000€ / Month

www.mibgroup.es +34 662 58 96 58 info@mibgroup.es

10

6.5

878 m2

2278 m2

Dream villa with panoramic sea and mountain views in El Paraiso. A beautiful south facing villa - full of light - with 10 spacious bedrooms, 6 bathrooms, 1 guest toilet, fully equipped modern kitchen. With a 2200m plot, the villa has a beautiful pool with views of the coast, barbecue and chill out area. Wonderful location, surrounded by nature, close to several golf courses, about 10 minutes from Puerto Banus. Unique opportunity! Detached Villa, El Paraiso, Costa del Sol. 10 Bedrooms, 6.5 Bathrooms, Built 878 m², Terrace 200 m². Setting: Beachside, Close To Golf, Close To Shops, Urbanisation. Orientation: South. Condition: Excellent, Recently Renovated, Recently Refurbished. Pool: Private. Climate Control: Air Conditioning, Hot A/C, Cold A/C, Central Heating, Fireplace, U/F Heating, U/F/H Bathrooms. Views: Sea, Mountain, Golf, Panoramic. Features: Covered Terrace, Fitted Wardrobes, Private Terrace, Satellite TV, ADSL / WIFI, Games Room, Paddle Tennis, Guest Apartment, Guest House, Storage Room, Utility Room, Ensuite Bathroom, Marble Flooring, Barbeque, Double Glazing. Furniture: Not Furnished, Optional. Kitchen: Fully Fitted. Garden: Private, Easy Maintenance. Security: Electric Blinds, Entry Phone, Alarm System, 24 Hour Security, Safe. Parking: More Than One, Private. Utilities: Electricity, Drinkable Water, Gas. Category: Bargain, Golf, Luxury.