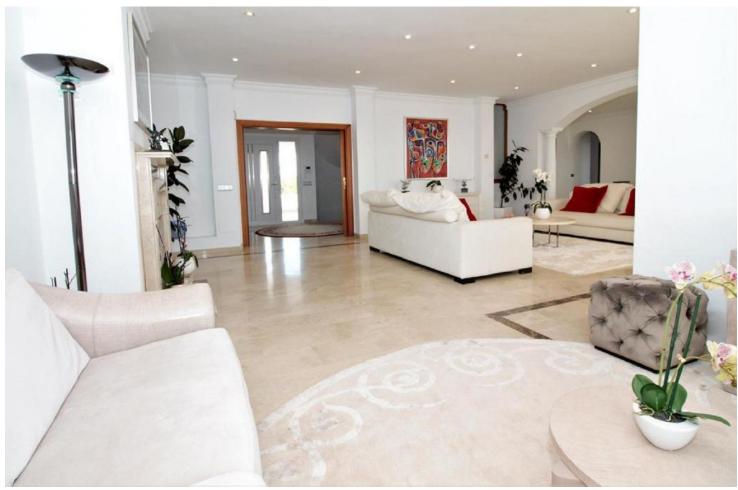

## Long Term Rental - House - El Paraiso 15.000€ / Month

www.mibgroup.es +34 662 58 96 58 info@mibgroup.es

10

6.5

878 m2

2278 m2

Dream villa with panoramic sea and mountain views in El Paraiso. A beautiful south facing villa - full of light - with 10 spacious bedrooms, 6 bathrooms, 1 guest toilet, fully equipped modern kitchen. With a 2200m plot, the villa has a beautiful pool with views of the coast, barbecue and chill out area. Wonderful location, surrounded by nature, close to several golf courses, about 10 minutes from Puerto Banus. Unique opportunity! Detached Villa, El Paraiso, Costa del Sol. 10 Bedrooms, 6.5 Bathrooms, Built 878 m², Terrace 200 m². Setting: Beachside, Close To Golf, Close To Shops, Urbanisation. Orientation: South. Condition: Excellent, Recently Renovated, Recently Refurbished. Pool: Private. Climate Control: Air Conditioning, Hot A/C, Cold A/C, Central Heating, Fireplace, U/F Heating, U/F/H Bathrooms. Views: Sea, Mountain, Golf, Panoramic. Features: Covered Terrace, Fitted Wardrobes, Private Terrace, Satellite TV, ADSL / WIFI, Games Room, Paddle Tennis, Guest Apartment, Guest House, Storage Room, Utility Room, Ensuite Bathroom, Marble Flooring, Barbeque, Double Glazing. Furniture: Not Furnished, Optional. Kitchen: Fully Fitted. Garden: Private, Easy Maintenance. Security: Electric Blinds, Entry Phone, Alarm System, 24 Hour Security, Safe. Parking: More Than One, Private. Utilities: Electricity, Drinkable Water, Gas. Category: Bargain, Golf, Luxury.