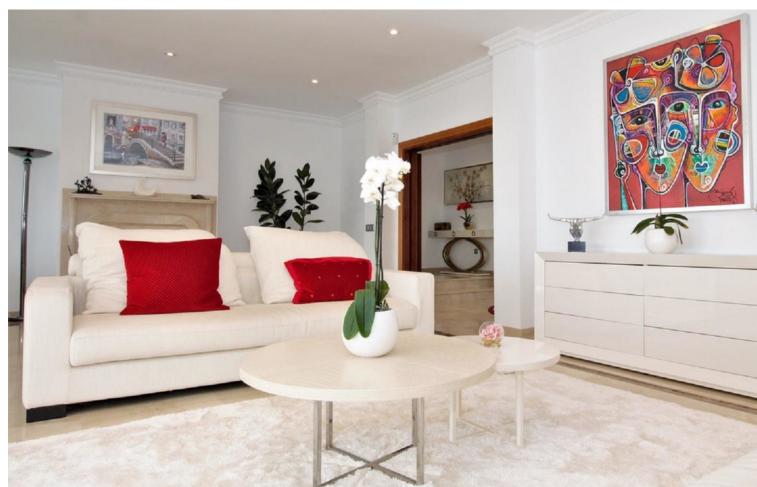

## Long Term Rental - House - El Paraiso 15.000€ / Month

www.mibgroup.es +34 662 58 96 58 info@mibgroup.es

10

6.5

878 m2

2278 m2

Dream villa with panoramic sea and mountain views in El Paraiso. A beautiful south facing villa - full of light - with 10 spacious bedrooms, 6 bathrooms, 1 guest toilet, fully equipped modern kitchen. With a 2200m plot, the villa has a beautiful pool with views of the coast, barbecue and chill out area. Wonderful location, surrounded by nature, close to several golf courses, about 10 minutes from Puerto Banus. Unique opportunity! Detached Villa, El Paraiso, Costa del Sol. 10 Bedrooms, 6.5 Bathrooms, Built 878 m², Terrace 200 m². Setting: Beachside, Close To Golf, Close To Shops, Urbanisation. Orientation: South. Condition: Excellent, Recently Renovated, Recently Refurbished. Pool: Private. Climate Control: Air Conditioning, Hot A/C, Cold A/C, Central Heating, Fireplace, U/F Heating, U/F/H Bathrooms. Views: Sea, Mountain, Golf, Panoramic. Features: Covered Terrace, Fitted Wardrobes, Private Terrace, Satellite TV, ADSL / WIFI, Games Room, Paddle Tennis, Guest Apartment, Guest House, Storage Room, Utility Room, Ensuite Bathroom, Marble Flooring, Barbeque, Double Glazing. Furniture: Not Furnished, Optional. Kitchen: Fully Fitted. Garden: Private, Easy Maintenance. Security: Electric Blinds, Entry Phone, Alarm System, 24 Hour Security, Safe. Parking: More Than One, Private. Utilities: Electricity, Drinkable Water, Gas. Category: Bargain, Golf, Luxury.