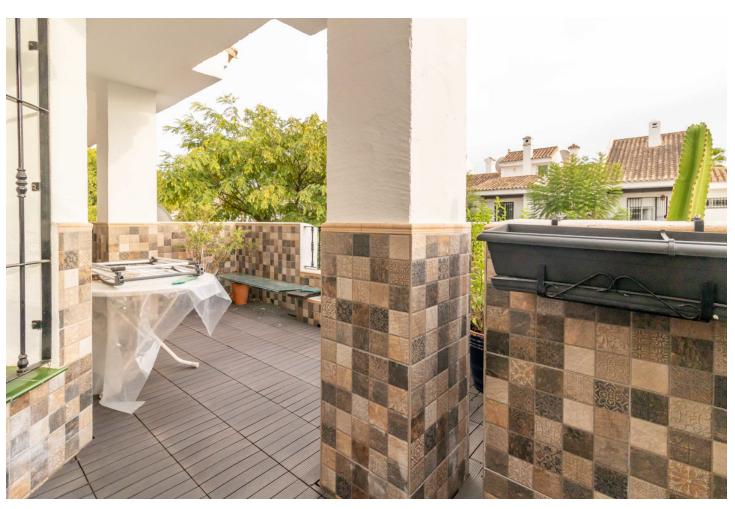

## Long Term Rental - Apartment - Nueva Andalucía 1.200€ / Month

www.mibgroup.es +34 662 58 96 58 info@mibgroup.es

Ref.-ID: MIBGR3716897 Nueva Andalucía Apartment

3

Drinkable Water

2

137 m2

Three-bedroom first floor apartment located in one of the most demanded urbanizations of Nueva Andalucía: LOS NARANJOS DE MARBELLA. It is south facing and access to the pool which is only 20mtrs from the apartment. The property is distributed in: hall, living room/dinning room with fireplace with access to the terrace, fully equipped kitchen, master bedroom with en-suite bathroom and two bedrooms sharing 1 bathroom. Marble floors, air conditioning. The community offers areas of gardens and fountains, a walk, pool, 24-hour security, security cameras, restaurants, Mercadona and large outdoor parking. It stands out for its privileged location in a quiet area and only 3 minutes by car from Puerto Banús.

| Setting Close To Shops Close To Town Urbanisation | <b>Orientation</b> South       | <b>Condition</b> Good                                                                     | <b>Pool</b> Communal      |
|---------------------------------------------------|--------------------------------|-------------------------------------------------------------------------------------------|---------------------------|
| Climate Control Air Conditioning Hot A/C Cold A/C | <b>Views</b><br><b>V</b> Urban | Features Covered Terrace Fitted Wardrobes Ensuite Bathroom Marble Flooring Double Glazing | Furniture Fully Furnished |
| Kitchen<br>Fully Fitted                           | <b>Garden</b> Communal         | Security Gated Complex Entry Phone                                                        | <b>Parking</b> Street     |
| Utilities Electricity                             |                                |                                                                                           |                           |