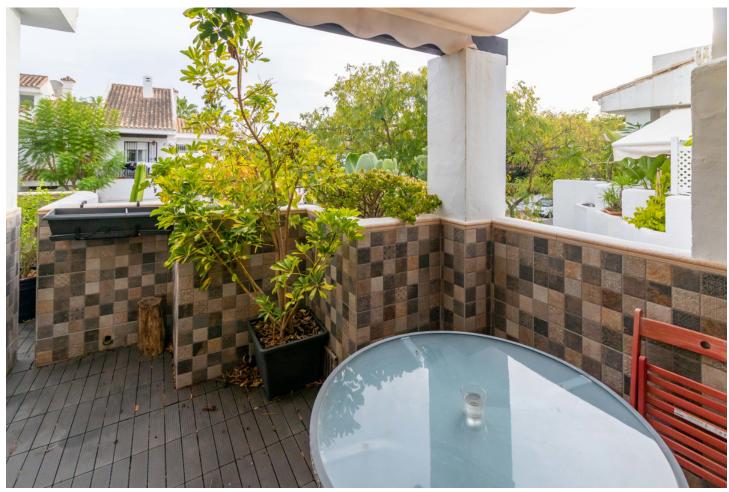

## Long Term Rental - Apartment - Nueva Andalucía 1.200€ / Month

www.mibgroup.es +34 662 58 96 58 info@mibgroup.es

Ref.-ID: MIBGR3716897 Nueva Andalucía Apartment

3

Drinkable Water

2

137 m2

Three-bedroom first floor apartment located in one of the most demanded urbanizations of Nueva Andalucía: LOS NARANJOS DE MARBELLA. It is south facing and access to the pool which is only 20mtrs from the apartment. The property is distributed in: hall, living room/dinning room with fireplace with access to the terrace, fully equipped kitchen, master bedroom with en-suite bathroom and two bedrooms sharing 1 bathroom. Marble floors, air conditioning. The community offers areas of gardens and fountains, a walk, pool, 24-hour security, security cameras, restaurants, Mercadona and large outdoor parking. It stands out for its privileged location in a quiet area and only 3 minutes by car from Puerto Banús.