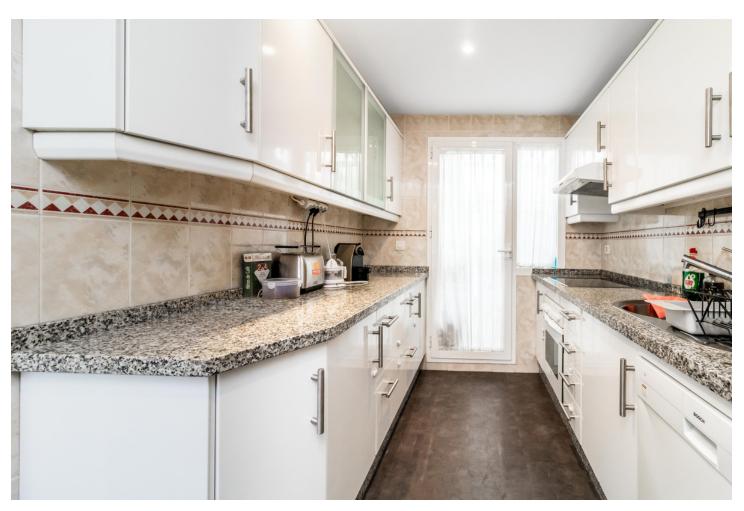

## Long Term Rental - Apartment - Nueva Andalucía 1.200€ / Month

www.mibgroup.es +34 662 58 96 58 info@mibgroup.es

Ref.-ID: MIBGR3716897 Nueva Andalucía Apartment

3

Drinkable Water

2

137 m2

Three-bedroom first floor apartment located in one of the most demanded urbanizations of Nueva Andalucía: LOS NARANJOS DE MARBELLA. It is south facing and access to the pool which is only 20mtrs from the apartment. The property is distributed in: hall, living room/dinning room with fireplace with access to the terrace, fully equipped kitchen, master bedroom with en-suite bathroom and two bedrooms sharing 1 bathroom. Marble floors, air conditioning. The community offers areas of gardens and fountains, a walk, pool, 24-hour security, security cameras, restaurants, Mercadona and large outdoor parking. It stands out for its privileged location in a quiet area and only 3 minutes by car from Puerto Banús.