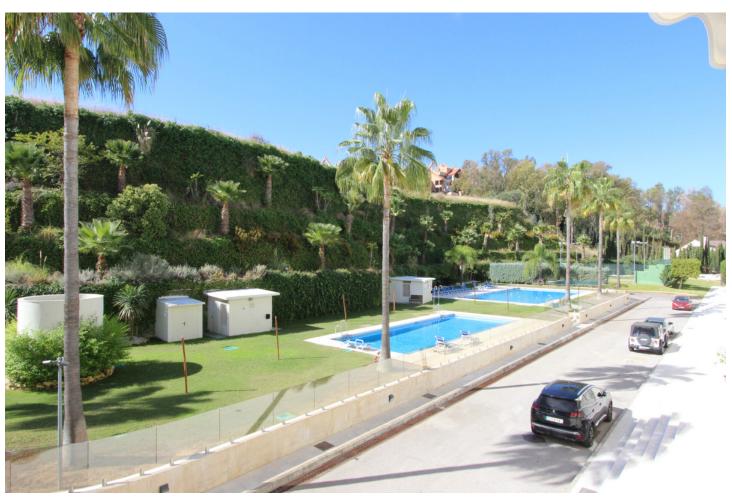

## Long Term Rental - Apartment - Nueva Andalucía 3.000€ / Month

www.mibgroup.es +34 662 58 96 58 info@mibgroup.es

2

2

200 m<sup>2</sup>

This a unique and stunning property in the contemporary complex of La Corniche in the heart of the golf valley of Nueva Andalucia. The property was already larger than most of the properties of the complex due to its situation in the building with a 141sqm built and 95sqm terraces, but it is now a huge 200sqm built with 40sqm terrace since the owner has extended the living space onto part of the terraces. This extention and renovation was done only a few months ago. Another major "wahoo factor" are the panoramic views over the whole golf valley, the Concha mountain and all the way to the sea and the famous Puerto Banús, situated only 3km away. The apartment is distributed in 2 double bedrooms, 2 bathrooms (1 en-suite with jacuzzy bath and shower), a large fully fitted kitchen with its utility/washing room and a massive living/dining area. The livingroom and both bedrooms have access to the large covered terrace. Some extras are the underfloor heating throughout the whole apartment, the hot/cold airconditioning in all the rooms, cream marble floors, new high quality double glazing windows, 2 parking spaces and 1 large storage room. The complex also offers 2 large swimming pools, a paddle tennis court, 24h security guard and nice manicured gardens.