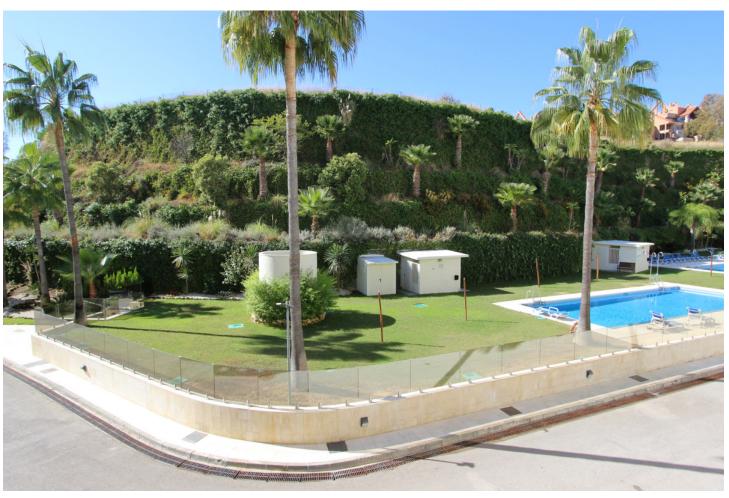

## Long Term Rental - Apartment - Nueva Andalucía 3.000€ / Month

www.mibgroup.es +34 662 58 96 58 info@mibgroup.es

2

2

200 m<sup>2</sup>

This a unique and stunning property in the contemporary complex of La Corniche in the heart of the golf valley of Nueva Andalucia. The property was already larger than most of the properties of the complex due to its situation in the building with a 141sqm built and 95sqm terraces, but it is now a huge 200sqm built with 40sqm terrace since the owner has extended the living space onto part of the terraces. This extention and renovation was done only a few months ago. Another major "wahoo factor" are the panoramic views over the whole golf valley, the Concha mountain and all the way to the sea and the famous Puerto Banús, situated only 3km away. The apartment is distributed in 2 double bedrooms, 2 bathrooms (1 en-suite with jacuzzy bath and shower), a large fully fitted kitchen with its utility/washing room and a massive living/dining area. The livingroom and both bedrooms have access to the large covered terrace. Some extras are the underfloor heating throughout the whole apartment, the hot/cold airconditioning in all the rooms, cream marble floors, new high quality double glazing windows, 2 parking spaces and 1 large storage room. The complex also offers 2 large swimming pools, a paddle tennis court, 24h security guard and nice manicured gardens.