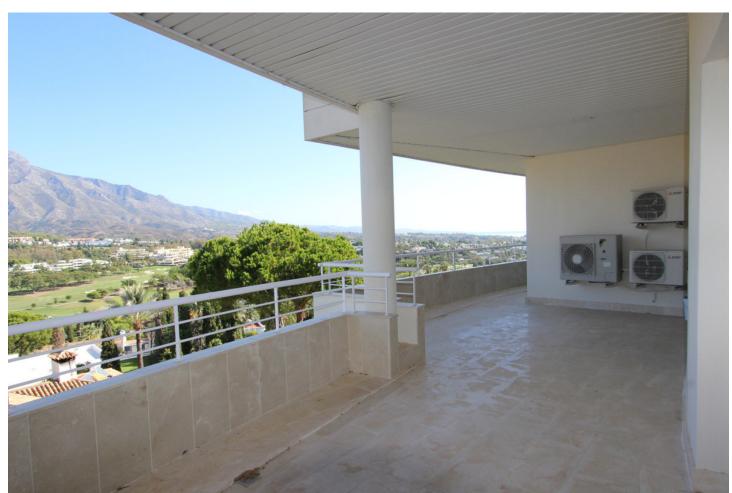

## Long Term Rental - Apartment - Nueva Andalucía 3.000€ / Month

www.mibgroup.es +34 662 58 96 58 info@mibgroup.es

2

2

200 m<sup>2</sup>

This a unique and stunning property in the contemporary complex of La Corniche in the heart of the golf valley of Nueva Andalucia. The property was already larger than most of the properties of the complex due to its situation in the building with a 141sqm built and 95sqm terraces, but it is now a huge 200sqm built with 40sqm terrace since the owner has extended the living space onto part of the terraces. This extention and renovation was done only a few months ago. Another major "wahoo factor" are the panoramic views over the whole golf valley, the Concha mountain and all the way to the sea and the famous Puerto Banús, situated only 3km away. The apartment is distributed in 2 double bedrooms, 2 bathrooms (1 en-suite with jacuzzy bath and shower), a large fully fitted kitchen with its utility/washing room and a massive living/dining area. The livingroom and both bedrooms have access to the large covered terrace. Some extras are the underfloor heating throughout the whole apartment, the hot/cold airconditioning in all the rooms, cream marble floors, new high quality double glazing windows, 2 parking spaces and 1 large storage room. The complex also offers 2 large swimming pools, a paddle tennis court, 24h security guard and nice manicured gardens.