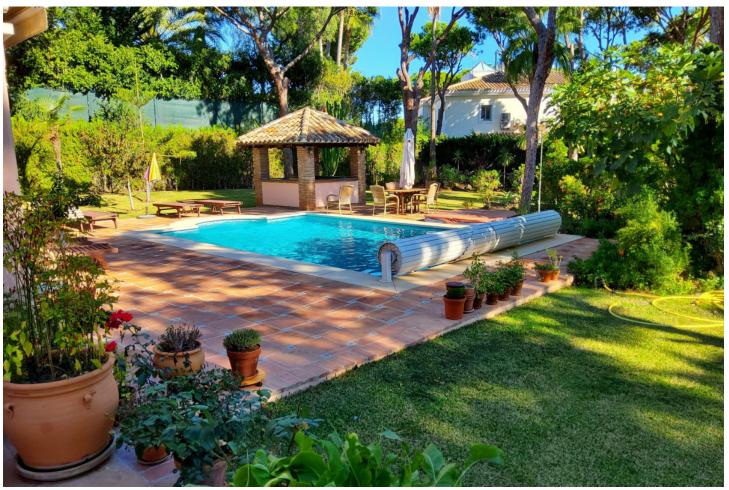

## Long Term Rental - House - Las Chapas 7.500€ / Month

www.mibgroup.es +34 662 58 96 58 info@mibgroup.es

Ref.-ID: MIBGR3744109 Las Chapas House

5

6

550 m2

1970 m<sup>2</sup>

GREAT LONG TERM RENTAL OPPORTUNITY AVAILABLE NOW !!!! This wonderful Property is presently available for a Long-term RENTAL. The Villa is located in a sought-after Urbanization of Marbella facing South east and is a few minutes away from some of the finest; Beaches, Bars, Restaurants and a major Supermarket. Geographically, it is so central that towards the Western side we are 10 minutes away from Marbella City Centre and no more than 20 minutes from Malaga International Airport towards the Eastern side. This serene and peaceful area is provided with a 24-hour Urbanization Security. Upon entering the Villa through the main door, we find a fully equipped spread out Kitchen with an adjoining Utility room. The Dining area comes next with an adjacent room that can be utilized as an extra Reception room, TV Lounge or a Gym. The bight and spacious Living area follows with sliding doors that access to covered Terraces leading to a beautifully landscaped and manicured Tropical Garden, Swimming Pool area and a BBQ Hut. The Ground floor area has two well sized En-suite Bedrooms that directly access to the Terraces and Garden area. On the Upper floor we find two more En-suite Bedrooms with Terraces overlooking the scenic Property landscape. The Large Master Bedroom besides being an en-suite also has an Office room. ENJOY THE IMAGES 5 Bedrooms, 6 Bathrooms Plot size: 1970 m2, Built size: 550m2, Floor area: 388m2 Indoor garage for 2 cars Under floor heating throughout, Heated swimming pool, BBQ hut