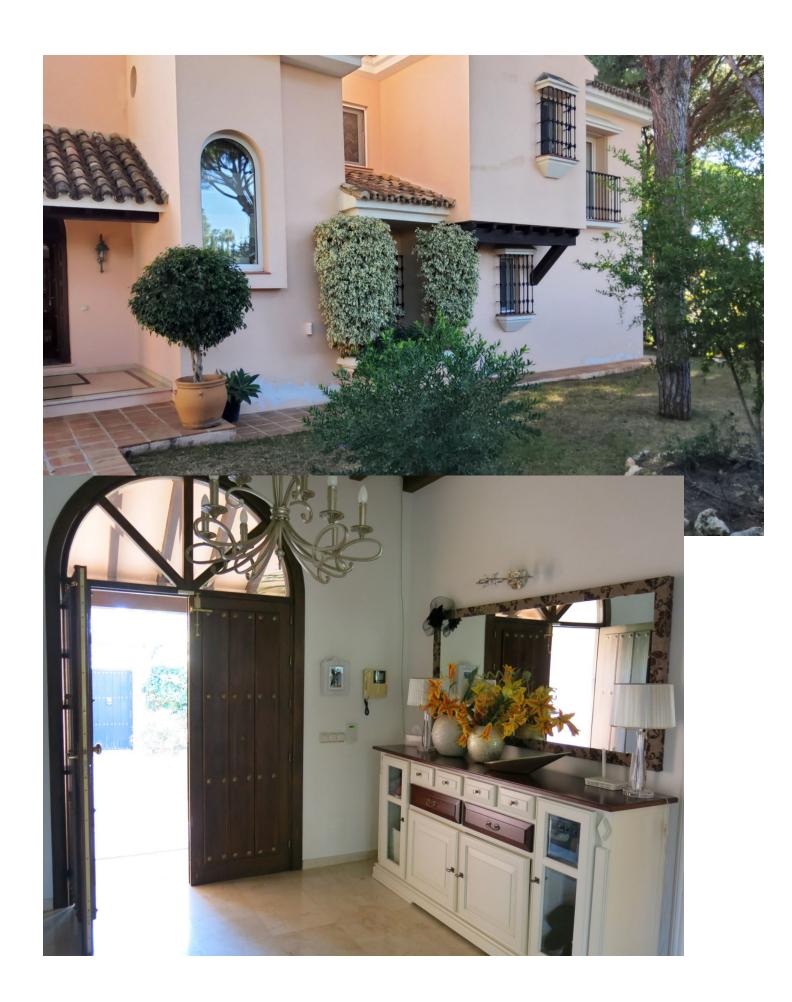

## Long Term Rental - House - Las Chapas 7.500€ / Month

www.mibgroup.es +34 662 58 96 58 info@mibgroup.es

Ref.-ID: MIBGR3744109 Las Chapas House

5

6

550 m2

1970 m<sup>2</sup>

GREAT LONG TERM RENTAL OPPORTUNITY AVAILABLE NOW !!!! This wonderful Property is presently available for a Long-term RENTAL. The Villa is located in a sought-after Urbanization of Marbella facing South east and is a few minutes away from some of the finest; Beaches, Bars, Restaurants and a major Supermarket. Geographically, it is so central that towards the Western side we are 10 minutes away from Marbella City Centre and no more than 20 minutes from Malaga International Airport towards the Eastern side. This serene and peaceful area is provided with a 24-hour Urbanization Security. Upon entering the Villa through the main door, we find a fully equipped spread out Kitchen with an adjoining Utility room. The Dining area comes next with an adjacent room that can be utilized as an extra Reception room, TV Lounge or a Gym. The bight and spacious Living area follows with sliding doors that access to covered Terraces leading to a beautifully landscaped and manicured Tropical Garden, Swimming Pool area and a BBQ Hut. The Ground floor area has two well sized En-suite Bedrooms that directly access to the Terraces and Garden area. On the Upper floor we find two more En-suite Bedrooms with Terraces overlooking the scenic Property landscape. The Large Master Bedroom besides being an en-suite also has an Office room. ENJOY THE IMAGES 5 Bedrooms, 6 Bathrooms Plot size: 1970 m2, Built size: 550m2, Floor area: 388m2 Indoor garage for 2 cars Under floor heating throughout, Heated swimming pool, BBQ hut