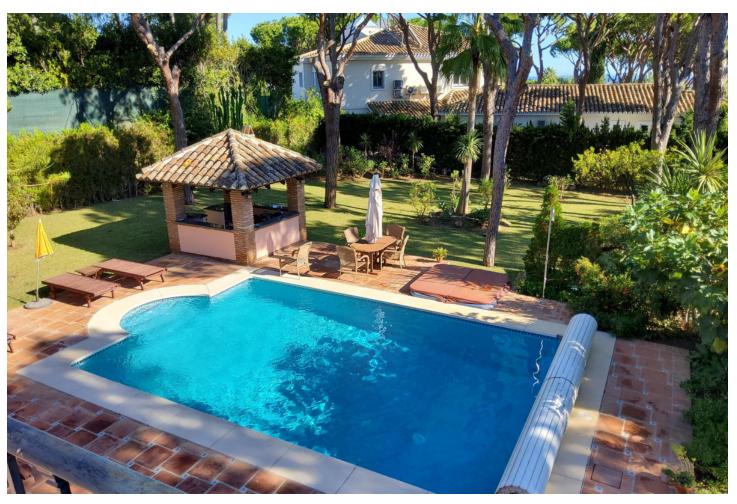

## Long Term Rental - House - Las Chapas 7.500€ / Month

www.mibgroup.es +34 662 58 96 58 info@mibgroup.es

Ref.-ID: MIBGR3744109 Las Chapas House

5

6

550 m2

1970 m<sup>2</sup>

GREAT LONG TERM RENTAL OPPORTUNITY AVAILABLE NOW !!!! This wonderful Property is presently available for a Long-term RENTAL. The Villa is located in a sought-after Urbanization of Marbella facing South east and is a few minutes away from some of the finest; Beaches, Bars, Restaurants and a major Supermarket. Geographically, it is so central that towards the Western side we are 10 minutes away from Marbella City Centre and no more than 20 minutes from Malaga International Airport towards the Eastern side. This serene and peaceful area is provided with a 24-hour Urbanization Security. Upon entering the Villa through the main door, we find a fully equipped spread out Kitchen with an adjoining Utility room. The Dining area comes next with an adjacent room that can be utilized as an extra Reception room, TV Lounge or a Gym. The bight and spacious Living area follows with sliding doors that access to covered Terraces leading to a beautifully landscaped and manicured Tropical Garden, Swimming Pool area and a BBQ Hut. The Ground floor area has two well sized En-suite Bedrooms that directly access to the Terraces and Garden area. On the Upper floor we find two more En-suite Bedrooms with Terraces overlooking the scenic Property landscape. The Large Master Bedroom besides being an en-suite also has an Office room. ENJOY THE IMAGES 5 Bedrooms, 6 Bathrooms Plot size: 1970 m2, Built size: 550m2, Floor area: 388m2 Indoor garage for 2 cars Under floor heating throughout, Heated swimming pool, BBQ hut