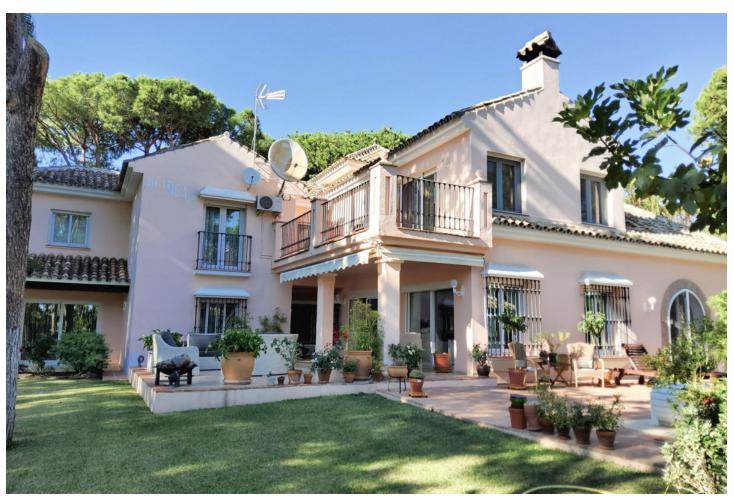

## Long Term Rental - House - Las Chapas 7.500€ / Month

www.mibgroup.es +34 662 58 96 58 info@mibgroup.es

Ref.-ID: MIBGR3744109 Las Chapas House

5

6

550 m2

1970 m<sup>2</sup>

GREAT LONG TERM RENTAL OPPORTUNITY AVAILABLE NOW !!!! This wonderful Property is presently available for a Long-term RENTAL. The Villa is located in a sought-after Urbanization of Marbella facing South east and is a few minutes away from some of the finest; Beaches, Bars, Restaurants and a major Supermarket. Geographically, it is so central that towards the Western side we are 10 minutes away from Marbella City Centre and no more than 20 minutes from Malaga International Airport towards the Eastern side. This serene and peaceful area is provided with a 24-hour Urbanization Security. Upon entering the Villa through the main door, we find a fully equipped spread out Kitchen with an adjoining Utility room. The Dining area comes next with an adjacent room that can be utilized as an extra Reception room, TV Lounge or a Gym. The bight and spacious Living area follows with sliding doors that access to covered Terraces leading to a beautifully landscaped and manicured Tropical Garden, Swimming Pool area and a BBQ Hut. The Ground floor area has two well sized En-suite Bedrooms that directly access to the Terraces and Garden area. On the Upper floor we find two more En-suite Bedrooms with Terraces overlooking the scenic Property landscape. The Large Master Bedroom besides being an en-suite also has an Office room. ENJOY THE IMAGES 5 Bedrooms, 6 Bathrooms Plot size: 1970 m2, Built size: 550m2, Floor area: 388m2 Indoor garage for 2 cars Under floor heating throughout, Heated swimming pool, BBQ hut