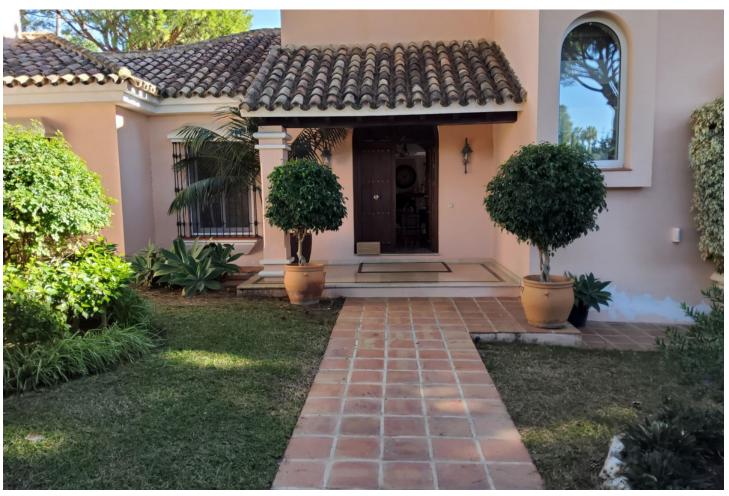

## Long Term Rental - House - Las Chapas 7.500€ / Month

www.mibgroup.es +34 662 58 96 58 info@mibgroup.es

Ref.-ID: MIBGR3744109 Las Chapas House

5

6

550 m2

1970 m<sup>2</sup>

GREAT LONG TERM RENTAL OPPORTUNITY AVAILABLE NOW !!!! This wonderful Property is presently available for a Long-term RENTAL. The Villa is located in a sought-after Urbanization of Marbella facing South east and is a few minutes away from some of the finest; Beaches, Bars, Restaurants and a major Supermarket. Geographically, it is so central that towards the Western side we are 10 minutes away from Marbella City Centre and no more than 20 minutes from Malaga International Airport towards the Eastern side. This serene and peaceful area is provided with a 24-hour Urbanization Security. Upon entering the Villa through the main door, we find a fully equipped spread out Kitchen with an adjoining Utility room. The Dining area comes next with an adjacent room that can be utilized as an extra Reception room, TV Lounge or a Gym. The bight and spacious Living area follows with sliding doors that access to covered Terraces leading to a beautifully landscaped and manicured Tropical Garden, Swimming Pool area and a BBQ Hut. The Ground floor area has two well sized En-suite Bedrooms that directly access to the Terraces and Garden area. On the Upper floor we find two more En-suite Bedrooms with Terraces overlooking the scenic Property landscape. The Large Master Bedroom besides being an en-suite also has an Office room. ENJOY THE IMAGES 5 Bedrooms, 6 Bathrooms Plot size: 1970 m2, Built size: 550m2, Floor area: 388m2 Indoor garage for 2 cars Under floor heating throughout, Heated swimming pool, BBQ hut