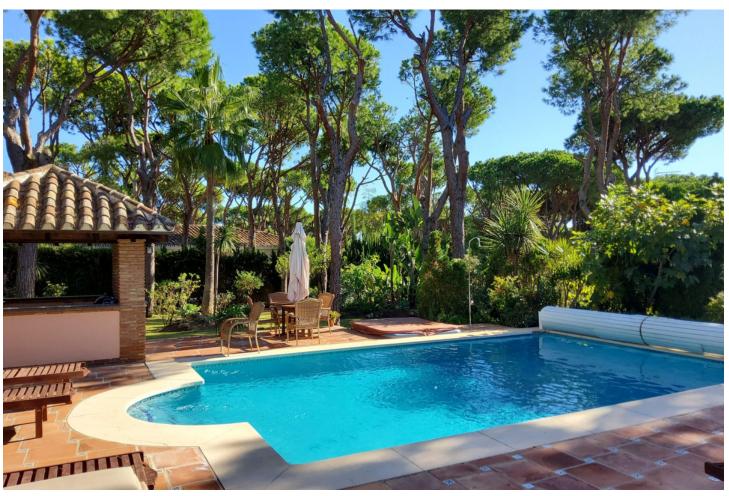

## Long Term Rental - House - Las Chapas 7.500€ / Month

www.mibgroup.es +34 662 58 96 58 info@mibgroup.es

Ref.-ID: MIBGR3744109 Las Chapas House

5

6

550 m2

1970 m<sup>2</sup>

GREAT LONG TERM RENTAL OPPORTUNITY AVAILABLE NOW !!!! This wonderful Property is presently available for a Long-term RENTAL. The Villa is located in a sought-after Urbanization of Marbella facing South east and is a few minutes away from some of the finest; Beaches, Bars, Restaurants and a major Supermarket. Geographically, it is so central that towards the Western side we are 10 minutes away from Marbella City Centre and no more than 20 minutes from Malaga International Airport towards the Eastern side. This serene and peaceful area is provided with a 24-hour Urbanization Security. Upon entering the Villa through the main door, we find a fully equipped spread out Kitchen with an adjoining Utility room. The Dining area comes next with an adjacent room that can be utilized as an extra Reception room, TV Lounge or a Gym. The bight and spacious Living area follows with sliding doors that access to covered Terraces leading to a beautifully landscaped and manicured Tropical Garden, Swimming Pool area and a BBQ Hut. The Ground floor area has two well sized En-suite Bedrooms that directly access to the Terraces and Garden area. On the Upper floor we find two more En-suite Bedrooms with Terraces overlooking the scenic Property landscape. The Large Master Bedroom besides being an en-suite also has an Office room. ENJOY THE IMAGES 5 Bedrooms, 6 Bathrooms Plot size: 1970 m2, Built size: 550m2, Floor area: 388m2 Indoor garage for 2 cars Under floor heating throughout, Heated swimming pool, BBQ hut