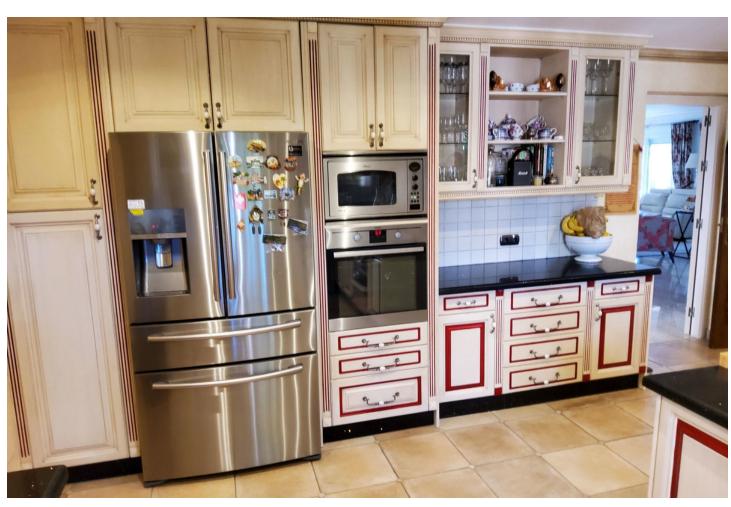

## Long Term Rental - House - Las Chapas 7.500€ / Month

www.mibgroup.es +34 662 58 96 58 info@mibgroup.es

Ref.-ID: MIBGR3744109 Las Chapas House

5

6

550 m2

1970 m<sup>2</sup>

GREAT LONG TERM RENTAL OPPORTUNITY AVAILABLE NOW !!!! This wonderful Property is presently available for a Long-term RENTAL. The Villa is located in a sought-after Urbanization of Marbella facing South east and is a few minutes away from some of the finest; Beaches, Bars, Restaurants and a major Supermarket. Geographically, it is so central that towards the Western side we are 10 minutes away from Marbella City Centre and no more than 20 minutes from Malaga International Airport towards the Eastern side. This serene and peaceful area is provided with a 24-hour Urbanization Security. Upon entering the Villa through the main door, we find a fully equipped spread out Kitchen with an adjoining Utility room. The Dining area comes next with an adjacent room that can be utilized as an extra Reception room, TV Lounge or a Gym. The bight and spacious Living area follows with sliding doors that access to covered Terraces leading to a beautifully landscaped and manicured Tropical Garden, Swimming Pool area and a BBQ Hut. The Ground floor area has two well sized En-suite Bedrooms that directly access to the Terraces and Garden area. On the Upper floor we find two more En-suite Bedrooms with Terraces overlooking the scenic Property landscape. The Large Master Bedroom besides being an en-suite also has an Office room. ENJOY THE IMAGES 5 Bedrooms, 6 Bathrooms Plot size: 1970 m2, Built size: 550m2, Floor area: 388m2 Indoor garage for 2 cars Under floor heating throughout, Heated swimming pool, BBQ hut