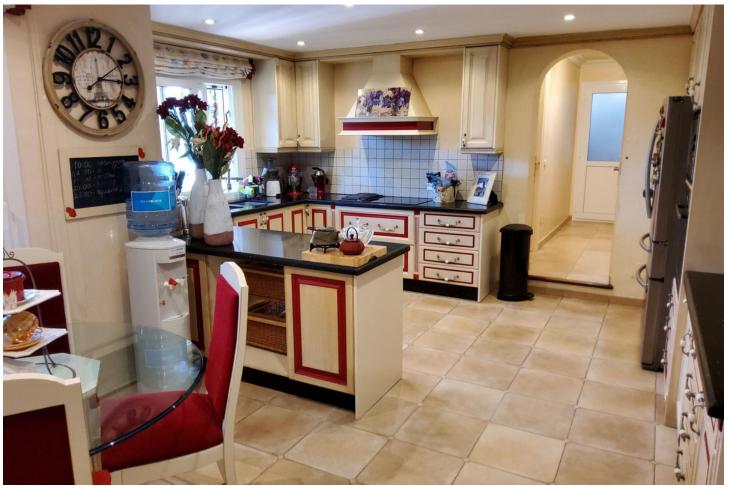

## Long Term Rental - House - Las Chapas 7.500€ / Month

www.mibgroup.es +34 662 58 96 58 info@mibgroup.es

Ref.-ID: MIBGR3744109 Las Chapas House

5

6

550 m2

1970 m<sup>2</sup>

GREAT LONG TERM RENTAL OPPORTUNITY AVAILABLE NOW !!!! This wonderful Property is presently available for a Long-term RENTAL. The Villa is located in a sought-after Urbanization of Marbella facing South east and is a few minutes away from some of the finest; Beaches, Bars, Restaurants and a major Supermarket. Geographically, it is so central that towards the Western side we are 10 minutes away from Marbella City Centre and no more than 20 minutes from Malaga International Airport towards the Eastern side. This serene and peaceful area is provided with a 24-hour Urbanization Security. Upon entering the Villa through the main door, we find a fully equipped spread out Kitchen with an adjoining Utility room. The Dining area comes next with an adjacent room that can be utilized as an extra Reception room, TV Lounge or a Gym. The bight and spacious Living area follows with sliding doors that access to covered Terraces leading to a beautifully landscaped and manicured Tropical Garden, Swimming Pool area and a BBQ Hut. The Ground floor area has two well sized En-suite Bedrooms that directly access to the Terraces and Garden area. On the Upper floor we find two more En-suite Bedrooms with Terraces overlooking the scenic Property landscape. The Large Master Bedroom besides being an en-suite also has an Office room. ENJOY THE IMAGES 5 Bedrooms, 6 Bathrooms Plot size: 1970 m2, Built size: 550m2, Floor area: 388m2 Indoor garage for 2 cars Under floor heating throughout, Heated swimming pool, BBQ hut