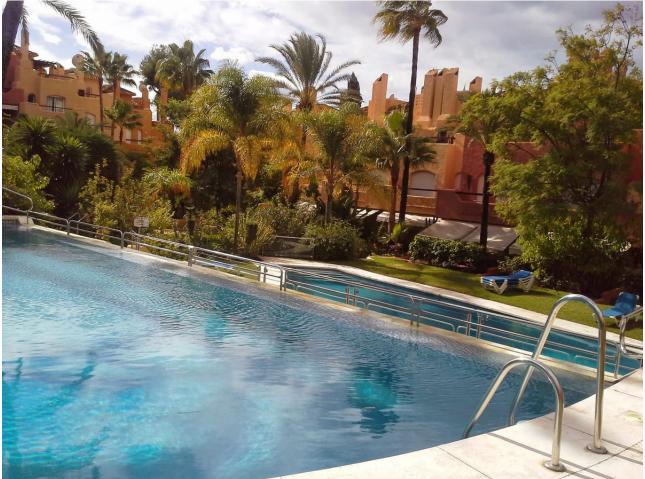

south-west facing home has direct access to the garden and pool area. Tastefully decorated the property consists of an entrance hall, fully fitted kitchen, large lounge/dining room, 3 bedrooms, 3 bathrooms and terraces on various floor levels. Private garage with ample storage space. This enclosed secure community has sub-tropical gardens and 2 swimming pools.