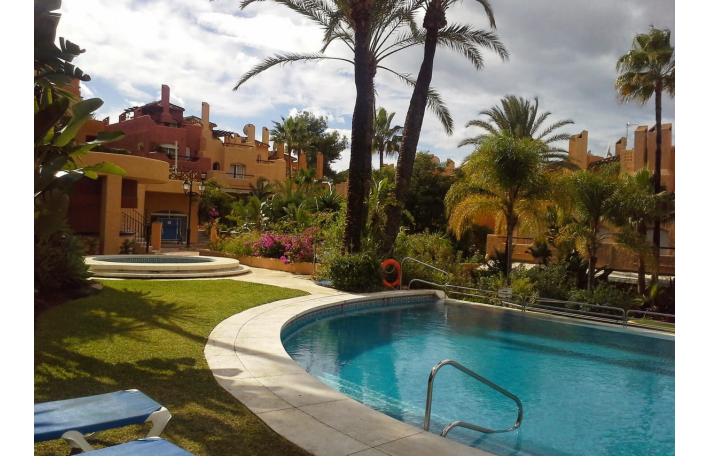

south-west facing home has direct access to the garden and pool area. Tastefully decorated the property consists of an entrance hall, fully fitted kitchen, large lounge/dining room, 3 bedrooms, 3 bathrooms and terraces on various floor levels. Private garage with ample storage space. This enclosed secure community has sub-tropical gardens and 2 swimming pools.