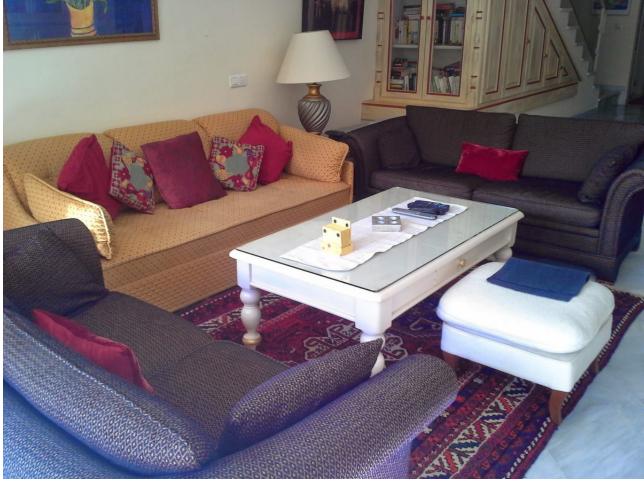

south-west facing home has direct access to the garden and pool area. Tastefully decorated the property consists of an entrance hall, fully fitted kitchen, large lounge/dining room, 3 bedrooms, 3 bathrooms and terraces on various floor levels. Private garage with ample storage space. This enclosed secure community has sub-tropical gardens and 2 swimming pools.