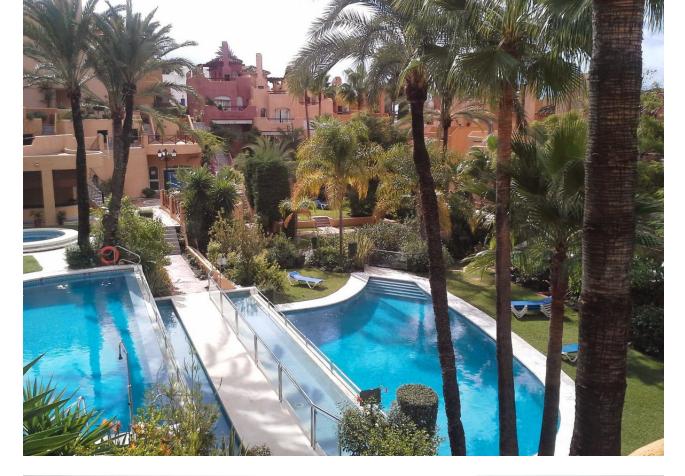

Long Term Rental - House - Nueva Andalucía

2.900€ / Month

www.mibgroup.es +34 662 58 96 58 info@mibgroup.es

| RefID: MIBGR3759226                                                                                                                                                                                                                          | Nueva Andalucía | House         |
|----------------------------------------------------------------------------------------------------------------------------------------------------------------------------------------------------------------------------------------------|-----------------|---------------|
| 3                                                                                                                                                                                                                                            | 3               | <b>140 m2</b> |
| Spacious townhouse located in Hacienda El Palmeral, walking distance to Aloha commercial center. This well maintained south-west facing home has direct access to the garden and pool area. Tastefully decorated the property consists of an |                 |               |

south-west facing home has direct access to the garden and pool area. Tastefully decorated the property consists of an entrance hall, fully fitted kitchen, large lounge/dining room, 3 bedrooms, 3 bathrooms and terraces on various floor levels. Private garage with ample storage space. This enclosed secure community has sub-tropical gardens and 2 swimming pools.