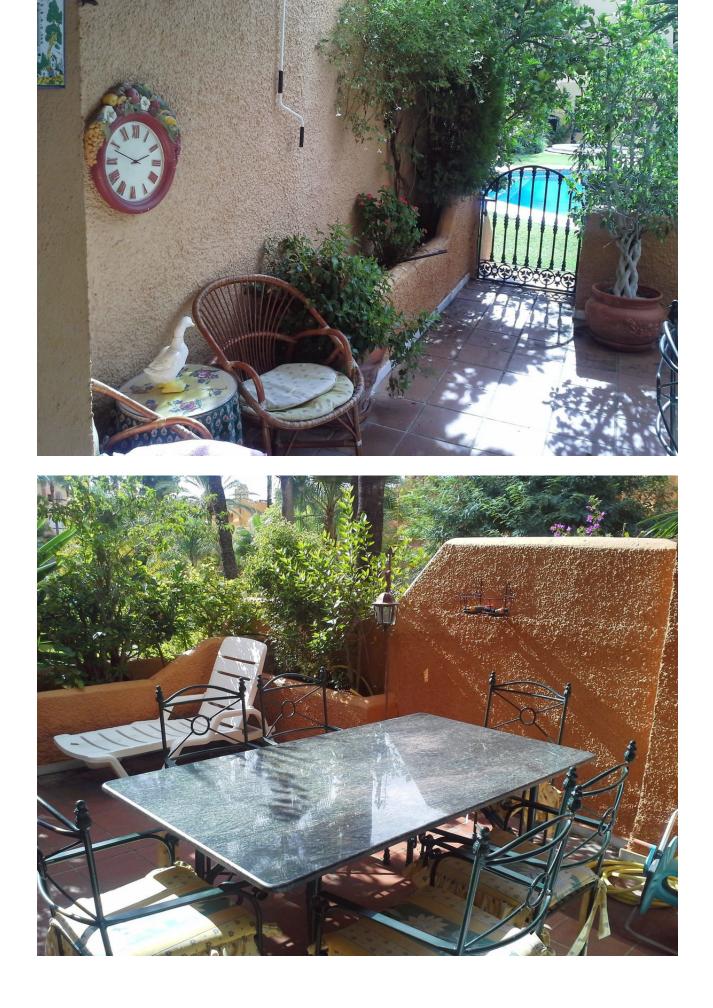

Long Term Rental - House - Nueva Andalucía

2.900€ / Month

www.mibgroup.es +34 662 58 96 58 info@mibgroup.es

| RefID: MIBGR3759226                                                                                                                                                                                                                          | Nueva Andalucía | House         |
|----------------------------------------------------------------------------------------------------------------------------------------------------------------------------------------------------------------------------------------------|-----------------|---------------|
| 3                                                                                                                                                                                                                                            | 3               | <b>140 m2</b> |
| Spacious townhouse located in Hacienda El Palmeral, walking distance to Aloha commercial center. This well maintained south-west facing home has direct access to the garden and pool area. Tastefully decorated the property consists of an |                 |               |

south-west facing home has direct access to the garden and pool area. Tastefully decorated the property consists of an entrance hall, fully fitted kitchen, large lounge/dining room, 3 bedrooms, 3 bathrooms and terraces on various floor levels. Private garage with ample storage space. This enclosed secure community has sub-tropical gardens and 2 swimming pools.