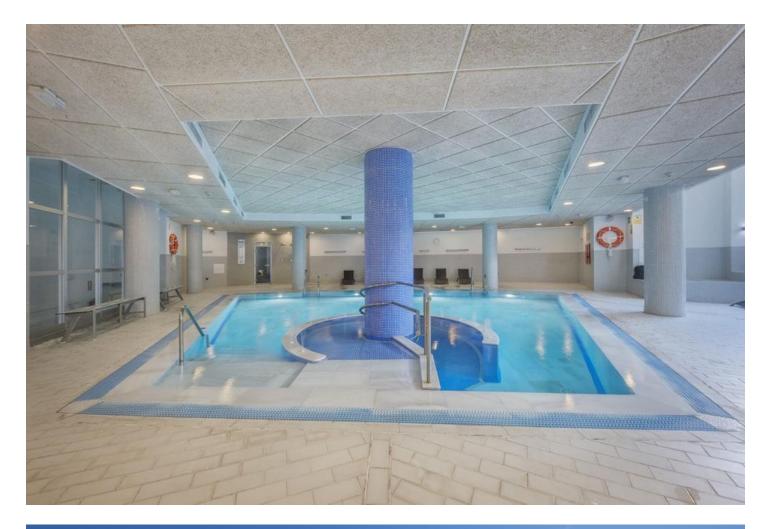

LONG TERM Magnificent Duplex-Penthouse with private pool in a luxury urbanization on the first line with direct access to the beach. Unbeatable views of the sea. Urbanization has 2 swimming pools, heated pool, gym, spa, paddle tennis and

2

house, double glazing. A perfect home to live all year or spend unforgettable vacations.

130 m2

Setting Orientation Condition Pool Excellent 🗸 Communal Beachfront South Private Beachside 🖌 Indoor 💙 Close To Shops Heated ✔ Close To Sea 🗹 Close To Town Children`s Pool Urbanisation ✔ Front Line Beach Complex **Climate Control** Furniture Views Features Covered Terrace 🔨 Air Conditioning Sea 🔨 Fully Furnished 🖌 Hot A/C ✔ Panoramic 🗸 Lift Cold A/C Fitted Wardrobes Garden V/F Heating 🖌 Pool 🔨 Near Transport ✔ U/F/H Bathrooms 💙 Private Terrace 💙 Paddle Tennis 💙 Marble Flooring 🖌 Jacuzzi 💙 Double Glazing Domotics 24 Hour Reception Kitchen Garden Security Parking 🗸 Communal Fully Fitted Sated Complex Vnderground Electric Blinds Entry Phone 💙 24 Hour Security Safe Category Beachfront