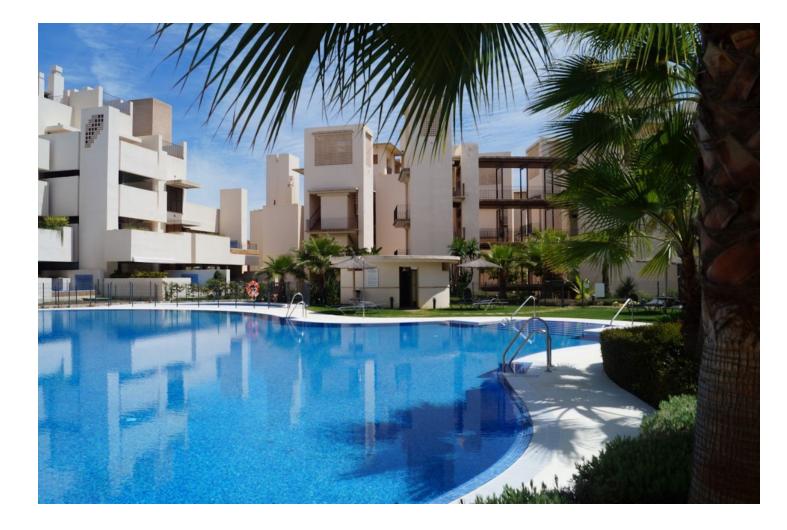

LONG TERM Magnificent Duplex-Penthouse with private pool in a luxury urbanization on the first line with direct access to the beach. Unbeatable views of the sea. Urbanization has 2 swimming pools, heated pool, gym, spa, paddle tennis and

2

house, double glazing. A perfect home to live all year or spend unforgettable vacations.

130 m2

Setting Orientation Condition Pool Excellent 🗸 Communal Beachfront South Private Beachside 🖌 Indoor 💙 Close To Shops Heated ✔ Close To Sea 🗹 Close To Town Children`s Pool Urbanisation ✔ Front Line Beach Complex **Climate Control** Furniture Views Features Covered Terrace 🔨 Air Conditioning Sea 🔨 Fully Furnished 🖌 Hot A/C ✔ Panoramic 🗸 Lift Cold A/C Fitted Wardrobes Garden V/F Heating 🖌 Pool 🔨 Near Transport ✔ U/F/H Bathrooms 💙 Private Terrace 💙 Paddle Tennis 💙 Marble Flooring 🖌 Jacuzzi 💙 Double Glazing Domotics 24 Hour Reception Kitchen Garden Security Parking 🗸 Communal Fully Fitted Sated Complex Vnderground Electric Blinds Entry Phone 💙 24 Hour Security Safe Category Beachfront