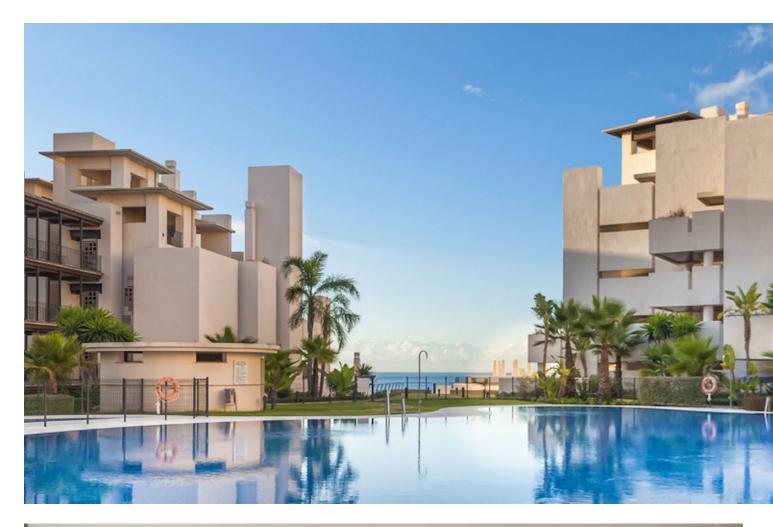

LONG TERM Magnificent Duplex-Penthouse with private pool in a luxury urbanization on the first line with direct access to the beach. Unbeatable views of the sea. Urbanization has 2 swimming pools, heated pool, gym, spa, paddle tennis and

2

house, double glazing. A perfect home to live all year or spend unforgettable vacations.

130 m2

Setting Orientation Condition Pool Excellent 🗸 Communal Beachfront South Private Beachside 🖌 Indoor 💙 Close To Shops Heated ✔ Close To Sea 🗹 Close To Town Children`s Pool Urbanisation ✔ Front Line Beach Complex **Climate Control** Furniture Views Features Covered Terrace 🔨 Air Conditioning Sea 🔨 Fully Furnished 🖌 Hot A/C ✔ Panoramic 🗸 Lift Cold A/C Fitted Wardrobes Garden V/F Heating 🖌 Pool 🔨 Near Transport ✔ U/F/H Bathrooms 💙 Private Terrace 💙 Paddle Tennis 💙 Marble Flooring 🖌 Jacuzzi 💙 Double Glazing Domotics 24 Hour Reception Kitchen Garden Security Parking 🗸 Communal Fully Fitted Sated Complex Vnderground Electric Blinds Entry Phone 💙 24 Hour Security Safe Category Beachfront