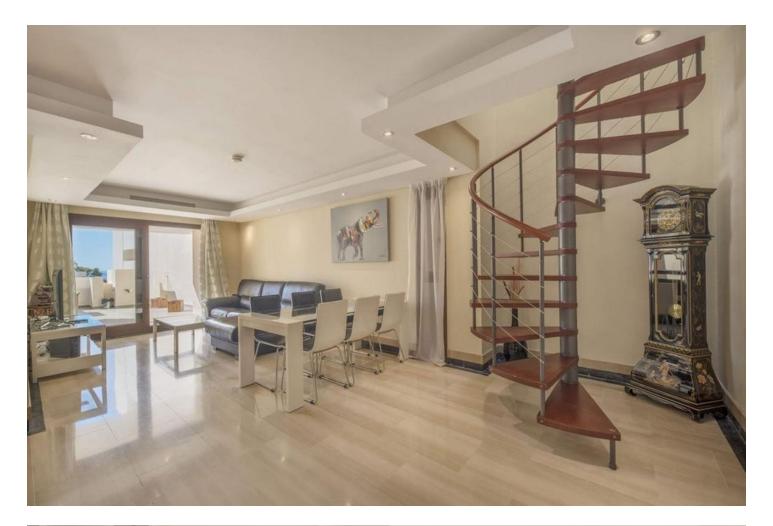

tennis courts. Apartment has a large living room with access to the covered terrace with beautiful views, 3 large bedrooms, 2 marble bathrooms, kitchen with all appliances. a/c, home automation, underfloor heating throughout the