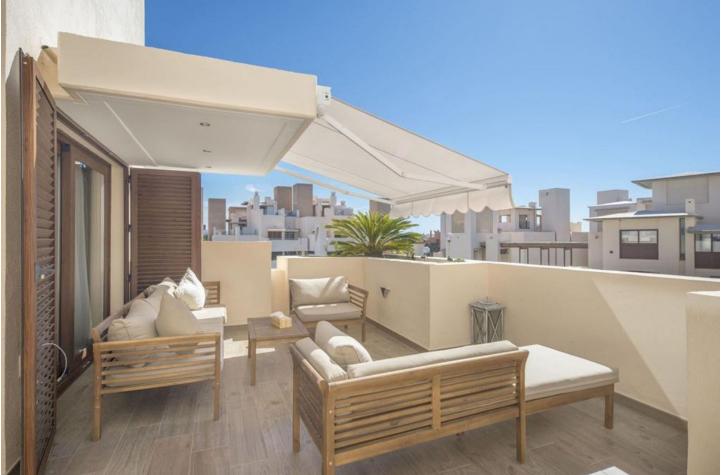

LONG TERM Magnificent Duplex-Penthouse with private pool in a luxury urbanization on the first line with direct access to the beach. Unbeatable views of the sea. Urbanization has 2 swimming pools, heated pool, gym, spa, paddle tennis and

tennis courts. Apartment has a large living room with access to the covered terrace with beautiful views, 3 large bedrooms, 2 marble bathrooms, kitchen with all appliances. a/c, home automation, underfloor heating throughout the

2

house, double glazing. A perfect home to live all year or spend unforgettable vacations.

130 m2

Setting Orientation Condition Pool Excellent 🗸 Communal Beachfront South Private Beachside 🖌 Indoor 💙 Close To Shops Heated ✔ Close To Sea 🗹 Close To Town Children`s Pool Urbanisation ✔ Front Line Beach Complex **Climate Control** Furniture Views Features Covered Terrace 🔨 Air Conditioning Sea 🔨 Fully Furnished 🖌 Hot A/C ✔ Panoramic 🗸 Lift Cold A/C Fitted Wardrobes Garden V/F Heating 🖌 Pool 🔨 Near Transport ✔ U/F/H Bathrooms 💙 Private Terrace 💙 Paddle Tennis 💙 Marble Flooring 🖌 Jacuzzi 💙 Double Glazing Domotics 24 Hour Reception Kitchen Garden Security Parking 🗸 Communal Fully Fitted Sated Complex Vnderground Electric Blinds Entry Phone 💙 24 Hour Security Safe Category Beachfront