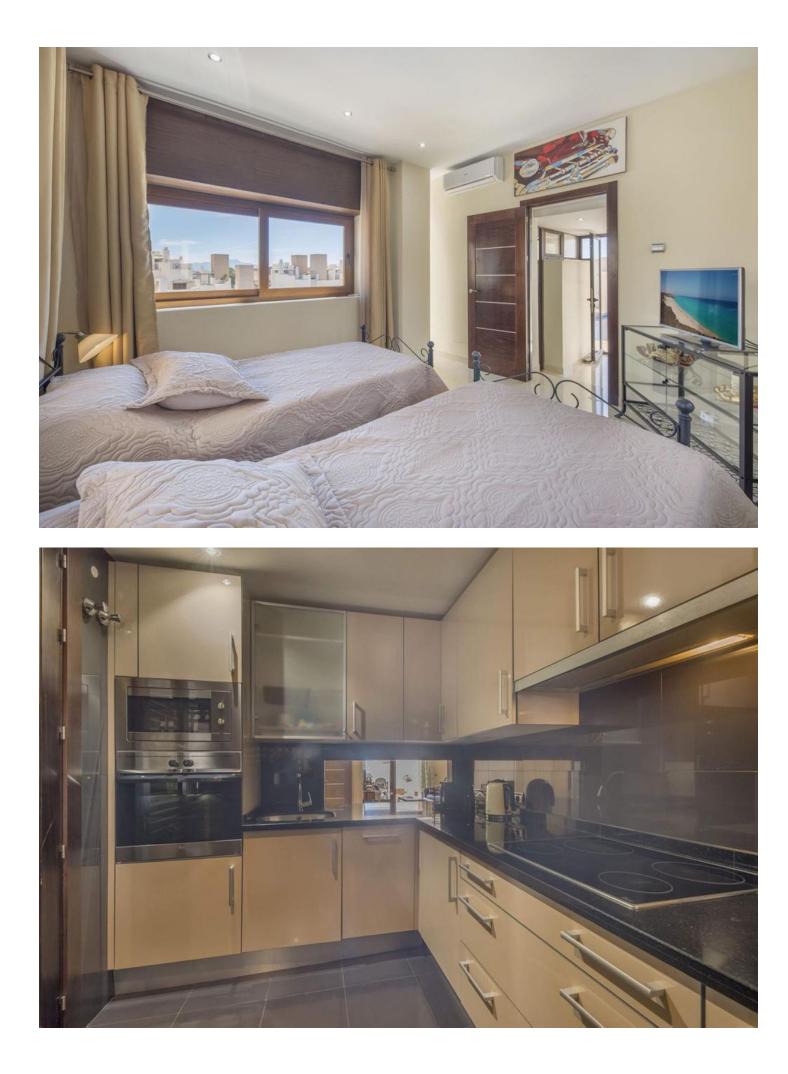

tennis courts. Apartment has a large living room with access to the covered terrace with beautiful views, 3 large bedrooms, 2 marble bathrooms, kitchen with all appliances. a/c, home automation, underfloor heating throughout the

2

house, double glazing. A perfect home to live all year or spend unforgettable vacations.

130 m2

Setting Orientation Condition Pool Excellent 🗸 Communal Beachfront South Private Beachside 🖌 Indoor 💙 Close To Shops Heated ✔ Close To Sea 🗹 Close To Town Children`s Pool Urbanisation ✔ Front Line Beach Complex **Climate Control** Furniture Views Features Covered Terrace 🔨 Air Conditioning Sea 🔨 Fully Furnished 🖌 Hot A/C ✔ Panoramic 🗸 Lift Cold A/C Fitted Wardrobes Garden V/F Heating 🖌 Pool 🔨 Near Transport ✔ U/F/H Bathrooms 💙 Private Terrace 💙 Paddle Tennis 💙 Marble Flooring 🖌 Jacuzzi 💙 Double Glazing Domotics 24 Hour Reception Kitchen Garden Security Parking 🗸 Communal Fully Fitted Sated Complex Vnderground Electric Blinds Entry Phone 💙 24 Hour Security Safe Category Beachfront