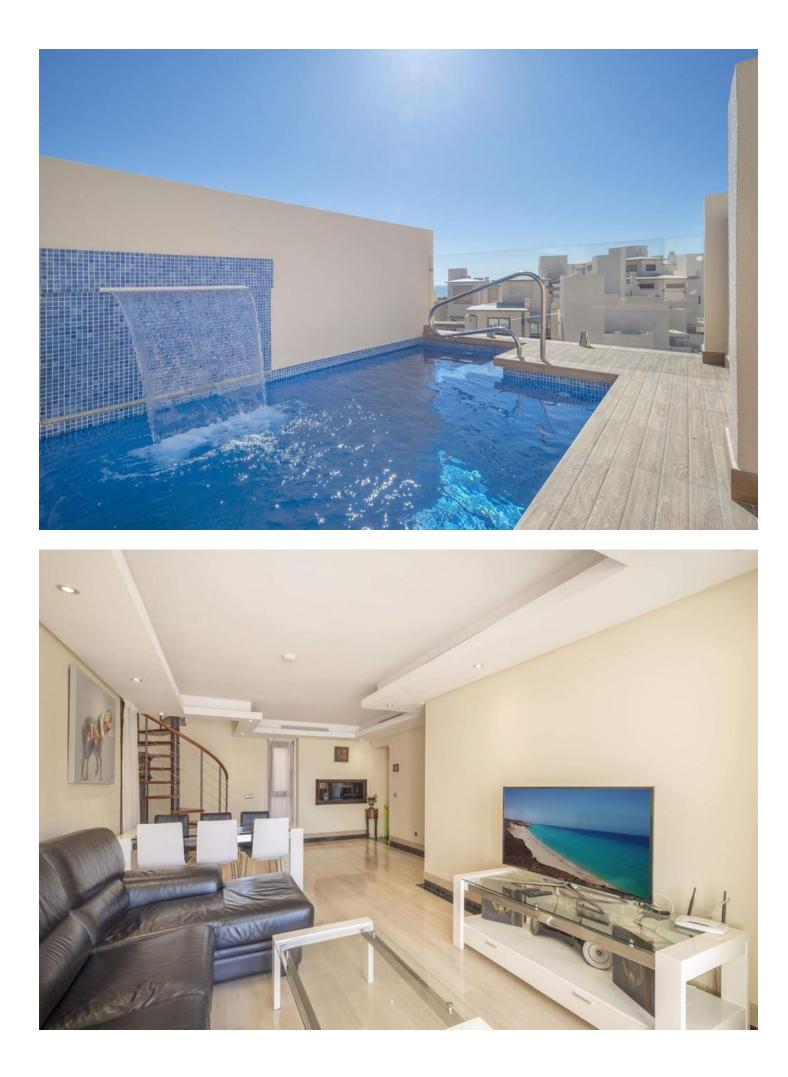

LONG TERM Magnificent Duplex-Penthouse with private pool in a luxury urbanization on the first line with direct access to the beach. Unbeatable views of the sea. Urbanization has 2 swimming pools, heated pool, gym, spa, paddle tennis and

tennis courts. Apartment has a large living room with access to the covered terrace with beautiful views, 3 large bedrooms, 2 marble bathrooms, kitchen with all appliances. a/c, home automation, underfloor heating throughout the