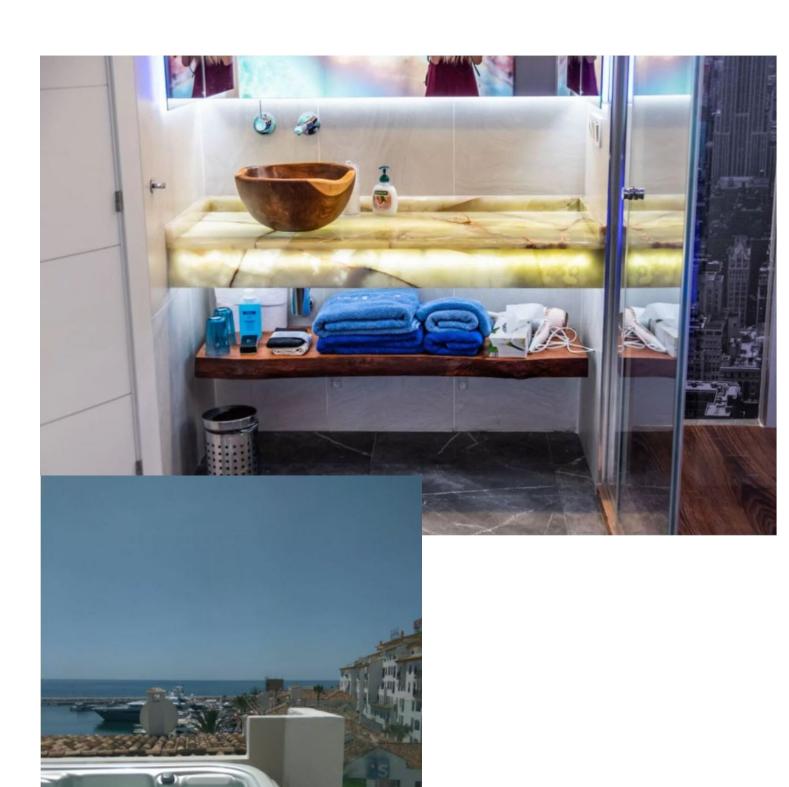

## Long Term Rental - Apartment - Puerto Banús 2.500€ / Month

www.mibgroup.es +34 662 58 96 58 info@mibgroup.es

Ref.-ID: MIBGR3800215 Puerto Banús Apartment

1

1

95 m2

Bright apartment in Puerto Banus, refurbished with great views over the marina. It has a terrace with a jacuzzi for sunbathing overlooking the yachts. Modern decoration with designer furniture, the apartment is very cozy and comfortable. The port is lovely to go for a walk with a wide option of restaurants and shops. Good for couples, explorers or business travelers. The beach is a 5 minute walk away. El espacio - Bright apartment with 1 bedroom with ensuite bathroom - Not noisy - AC - 24h security - Private parking - Modern fully fitted kitchen - The best views of Puerto Banus - Terrace - Jacuzzi - Shops, restaurants, clubs moments away - TV - WIFI - Elevator - Beach 5 minute walk Servicios y zonas comunes Seguridad 24h en el edificio, parking privado y ascensor. Otros aspectos destacables Parking is available under request with an additional cost of 25 [/day in high season and low season 15 [//day Late check-in is available at the following price: - From 18:00 to 20:00: 20 EUR - From 20:00 to 22:00: 30 EUR - After 22:00: 40 EUR