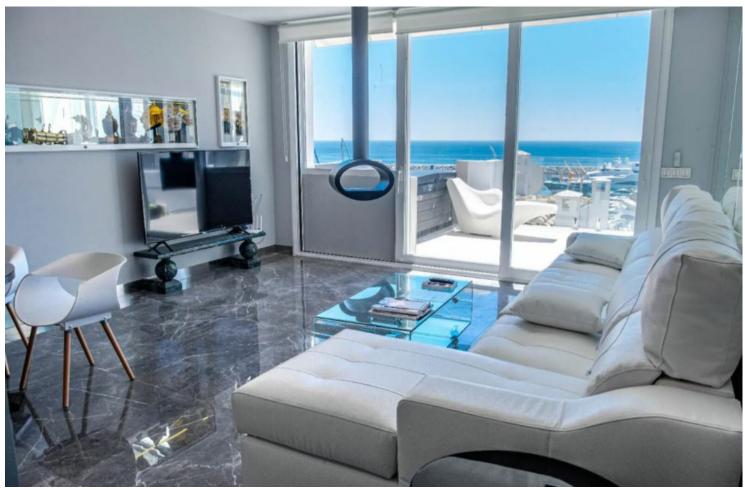

## Long Term Rental - Apartment - Puerto Banús 2.500€ / Month

www.mibgroup.es +34 662 58 96 58 info@mibgroup.es

Ref.-ID: MIBGR3800215 Puerto Banús Apartment

1

1

95 m2

Bright apartment in Puerto Banus, refurbished with great views over the marina. It has a terrace with a jacuzzi for sunbathing overlooking the yachts. Modern decoration with designer furniture, the apartment is very cozy and comfortable. The port is lovely to go for a walk with a wide option of restaurants and shops. Good for couples, explorers or business travelers. The beach is a 5 minute walk away. El espacio - Bright apartment with 1 bedroom with ensuite bathroom - Not noisy - AC - 24h security - Private parking - Modern fully fitted kitchen - The best views of Puerto Banus - Terrace - Jacuzzi - Shops, restaurants, clubs moments away - TV - WIFI - Elevator - Beach 5 minute walk Servicios y zonas comunes Seguridad 24h en el edificio, parking privado y ascensor. Otros aspectos destacables Parking is available under request with an additional cost of 25 [/day in high season and low season 15 [//day Late check-in is available at the following price: - From 18:00 to 20:00: 20 EUR - From 20:00 to 22:00: 30 EUR - After 22:00: 40 EUR