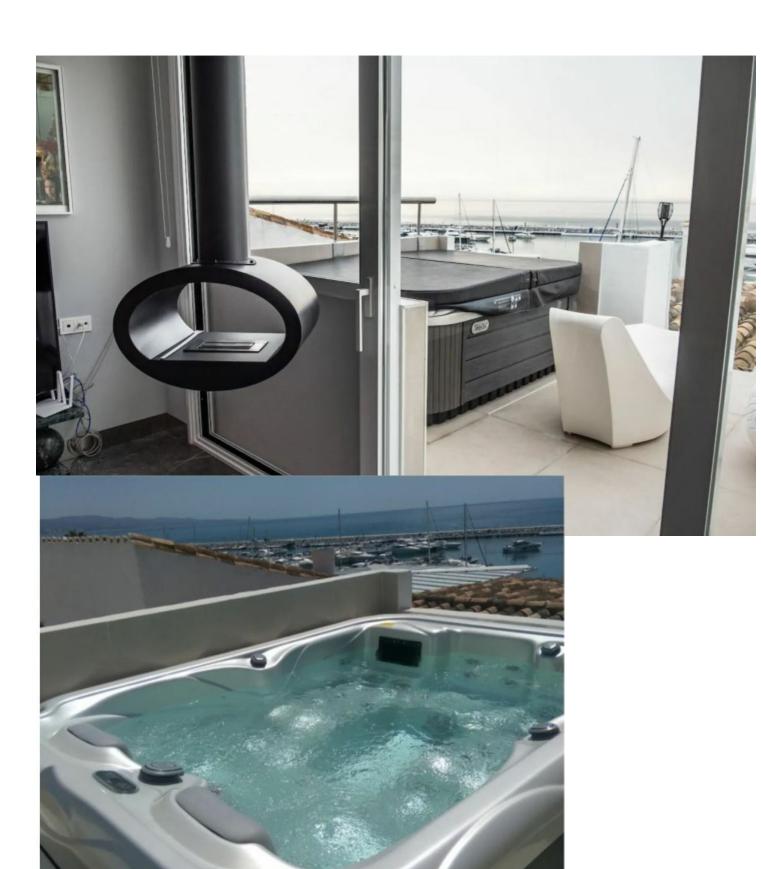

## Long Term Rental - Apartment - Puerto Banús 2.500€ / Month

www.mibgroup.es +34 662 58 96 58 info@mibgroup.es

Ref.-ID: MIBGR3800215 Puerto Banús Apartment

1

1

95 m2

Bright apartment in Puerto Banus, refurbished with great views over the marina. It has a terrace with a jacuzzi for sunbathing overlooking the yachts. Modern decoration with designer furniture, the apartment is very cozy and comfortable. The port is lovely to go for a walk with a wide option of restaurants and shops. Good for couples, explorers or business travelers. The beach is a 5 minute walk away. El espacio - Bright apartment with 1 bedroom with ensuite bathroom - Not noisy - AC - 24h security - Private parking - Modern fully fitted kitchen - The best views of Puerto Banus - Terrace - Jacuzzi - Shops, restaurants, clubs moments away - TV - WIFI - Elevator - Beach 5 minute walk Servicios y zonas comunes Seguridad 24h en el edificio, parking privado y ascensor. Otros aspectos destacables Parking is available under request with an additional cost of 25 [/day in high season and low season 15 [//day Late check-in is available at the following price: - From 18:00 to 20:00: 20 EUR - From 20:00 to 22:00: 30 EUR - After 22:00: 40 EUR