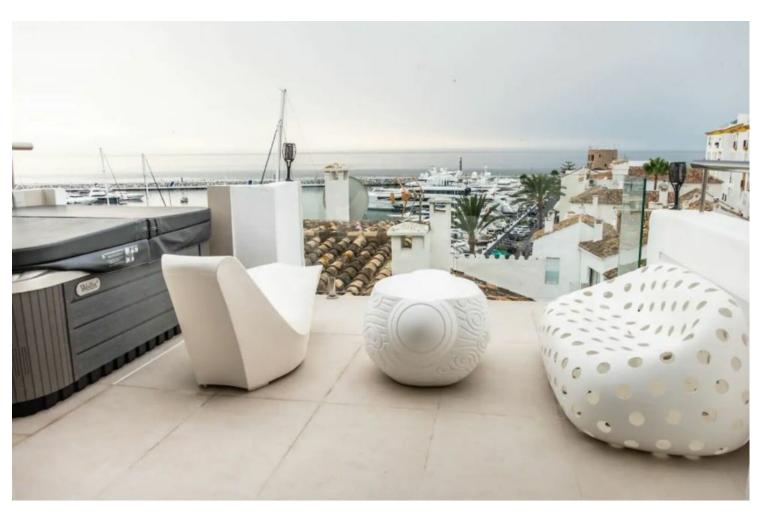

## Long Term Rental - Apartment - Puerto Banús 2.500€ / Month

www.mibgroup.es +34 662 58 96 58 info@mibgroup.es

Ref.-ID: MIBGR3800215 Puerto Banús Apartment

1

1

95 m2

Bright apartment in Puerto Banus, refurbished with great views over the marina. It has a terrace with a jacuzzi for sunbathing overlooking the yachts. Modern decoration with designer furniture, the apartment is very cozy and comfortable. The port is lovely to go for a walk with a wide option of restaurants and shops. Good for couples, explorers or business travelers. The beach is a 5 minute walk away. El espacio - Bright apartment with 1 bedroom with ensuite bathroom - Not noisy - AC - 24h security - Private parking - Modern fully fitted kitchen - The best views of Puerto Banus - Terrace - Jacuzzi - Shops, restaurants, clubs moments away - TV - WIFI - Elevator - Beach 5 minute walk Servicios y zonas comunes Seguridad 24h en el edificio, parking privado y ascensor. Otros aspectos destacables Parking is available under request with an additional cost of 25 [/day in high season and low season 15 [//day Late check-in is available at the following price: - From 18:00 to 20:00: 20 EUR - From 20:00 to 22:00: 30 EUR - After 22:00: 40 EUR