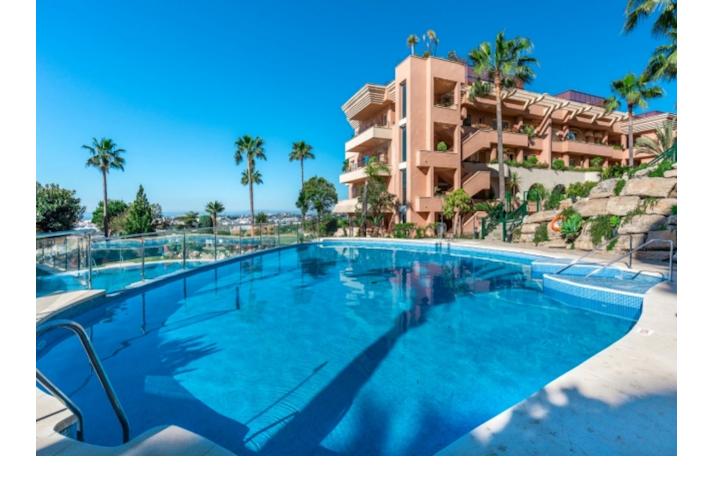

## Long Term Rental - Apartment - Nueva Andalucía 1.600€ / Month

www.mibgroup.es +34 662 58 96 58 info@mibgroup.es

Ref.-ID: MIBGR3811735 Nueva Andalucía Apartment

2

Telephone

2

145 m<sup>2</sup>

Beautiful apartment located in one of the most exclusive areas of Marbella, the so-called Magna Marbella urbanization, which has large recreational areas and rest areas. This elegant apartment has two bedrooms, one with a jacuzzi and the other with a shower. The kitchen is fully furnished. The living room is quite spacious, bright and has access to a terrace where you can enjoy the unforgettable sunsets. Furnished with nice furniture Perfectly adjusted to the space of the house. A very neat home. Magna Marbella residential complex offers: beautiful gardens with 24-hour security, 3 outdoor pools, the luxurious magna café restaurant, where you can delight in its excellent cuisine and has its own 9-hole golf course.