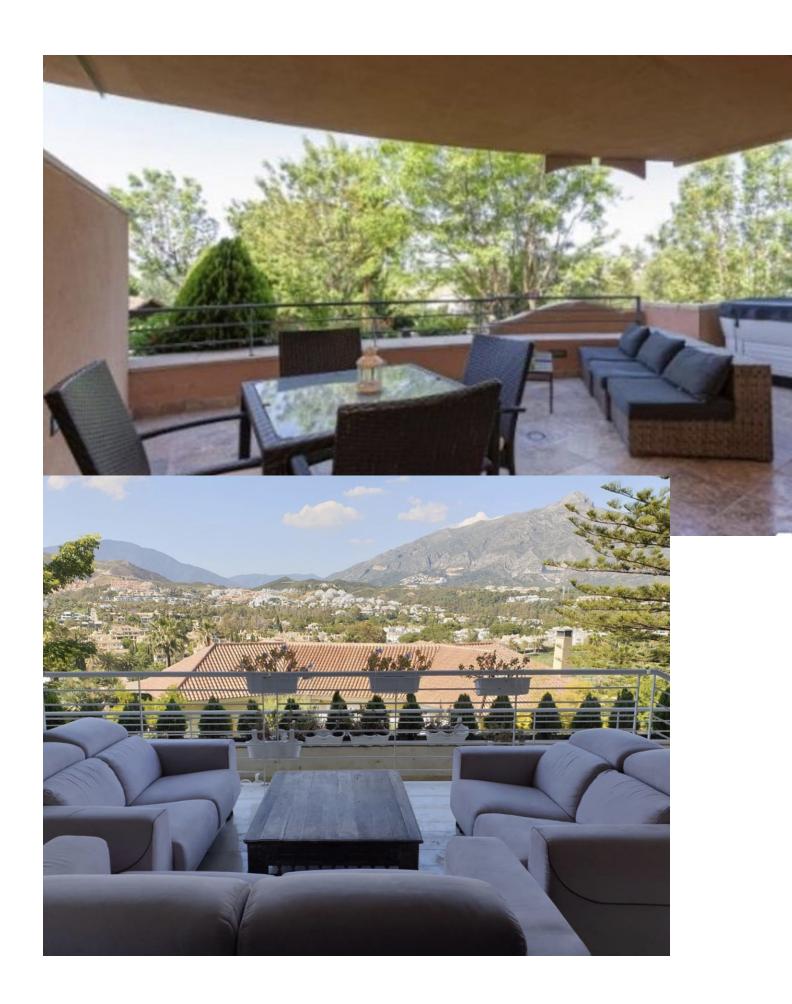

## Long Term Rental - Apartment - Nueva Andalucía 1.600€ / Month

www.mibgroup.es +34 662 58 96 58 info@mibgroup.es

Ref.-ID: MIBGR3811735 Nueva Andalucía Apartment

2

Telephone

2

145 m<sup>2</sup>

Beautiful apartment located in one of the most exclusive areas of Marbella, the so-called Magna Marbella urbanization, which has large recreational areas and rest areas. This elegant apartment has two bedrooms, one with a jacuzzi and the other with a shower. The kitchen is fully furnished. The living room is quite spacious, bright and has access to a terrace where you can enjoy the unforgettable sunsets. Furnished with nice furniture Perfectly adjusted to the space of the house. A very neat home. Magna Marbella residential complex offers: beautiful gardens with 24-hour security, 3 outdoor pools, the luxurious magna café restaurant, where you can delight in its excellent cuisine and has its own 9-hole golf course.