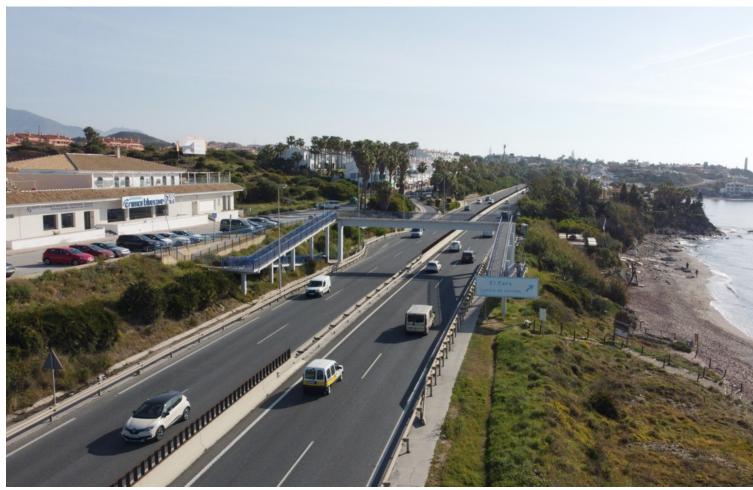

## Long Term Rental - Commercial - Mijas Costa 4.500€ / Month

www.mibgroup.es +34 662 58 96 58 info@mibgroup.es

Ref.-ID: MIBGR3836770 Mijas Costa Commercial

The premises are located in Mijas Costa. More specifically in the El Faro de Calaburras area, on El Chopo de Cosmópolis street. With a population of approximately 3,708 inhabitants, El Faro is a residential place that is constantly growing. It is one of the large urbanizations in the Mijas Costa area, ranging from La Cala de Mijas to El Castillo de Fuengirola. This proposal is about the adaptation of the establishment for use as a commercial premises. The available surface is divided into two floors, communicated with each other and with individual access: On the ground floor we have access from the street and a staircase that connects us with the basement. With a height of 3.75M, and an approximate space of 391'52 M2. The basement is accessed through a ramp that leads to a wide door (accessible for vehicles). With a height of 2.30 M and an approximate space of 1233'37 M2. It is about an approximate area of 1624.89 M2 divided into a ground floor and a basement. Both surfaces with individual entrance, and communicated with each other through stairs. FEATURES AND BENEFITS - Excellent location, well connected with important roads. - Large warehouse area available with vehicle access. - Visibility from everyday passageways (Autovía del Mediterráneo) - High ceilings, good construction finishes, lots of lighting. - South orientation. - Large (public) space for parking on the same street. - Communicated with urban and interurban public transport Rusadir and Portillo