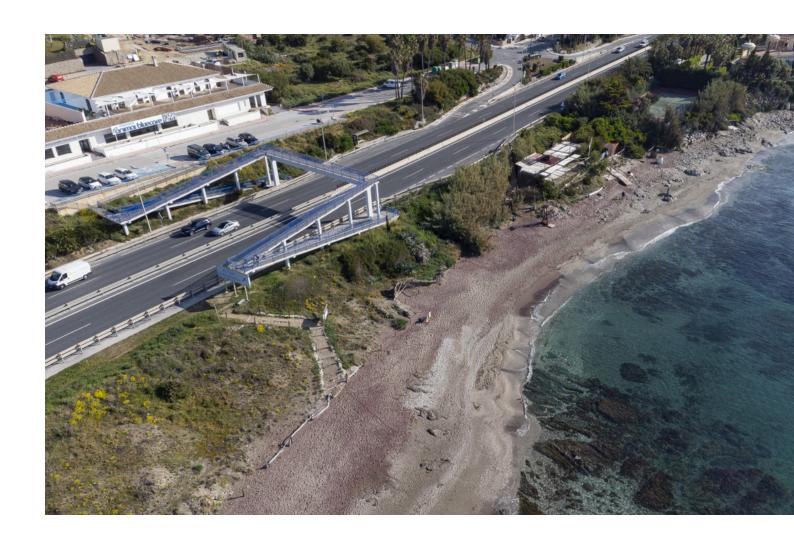

## Long Term Rental - Commercial - Mijas Costa 4.500€ / Month

www.mibgroup.es +34 662 58 96 58 info@mibgroup.es

Ref.-ID: MIBGR3836770 Mijas Costa Commercial

The premises are located in Mijas Costa. More specifically in the El Faro de Calaburras area, on El Chopo de Cosmópolis street. With a population of approximately 3,708 inhabitants, El Faro is a residential place that is constantly growing. It is one of the large urbanizations in the Mijas Costa area, ranging from La Cala de Mijas to El Castillo de Fuengirola. This proposal is about the adaptation of the establishment for use as a commercial premises. The available surface is divided into two floors, communicated with each other and with individual access: On the ground floor we have access from the street and a staircase that connects us with the basement. With a height of 3.75M, and an approximate space of 391'52 M2. The basement is accessed through a ramp that leads to a wide door (accessible for vehicles). With a height of 2.30 M and an approximate space of 1233'37 M2. It is about an approximate area of 1624.89 M2 divided into a ground floor and a basement. Both surfaces with individual entrance, and communicated with each other through stairs. FEATURES AND BENEFITS - Excellent location, well connected with important roads. - Large warehouse area available with vehicle access. - Visibility from everyday passageways (Autovía del Mediterráneo) - High ceilings, good construction finishes, lots of lighting. - South orientation. - Large (public) space for parking on the same street. - Communicated with urban and interurban public transport Rusadir and Portillo