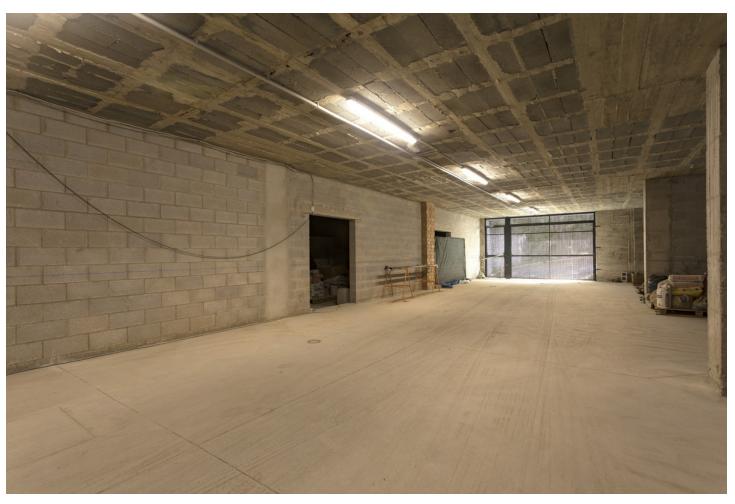

## Long Term Rental - Commercial - Mijas Costa 4.500€ / Month

www.mibgroup.es +34 662 58 96 58 info@mibgroup.es

Ref.-ID: MIBGR3836770 Mijas Costa Commercial

The premises are located in Mijas Costa. More specifically in the El Faro de Calaburras area, on El Chopo de Cosmópolis street. With a population of approximately 3,708 inhabitants, El Faro is a residential place that is constantly growing. It is one of the large urbanizations in the Mijas Costa area, ranging from La Cala de Mijas to El Castillo de Fuengirola. This proposal is about the adaptation of the establishment for use as a commercial premises. The available surface is divided into two floors, communicated with each other and with individual access: On the ground floor we have access from the street and a staircase that connects us with the basement. With a height of 3.75M, and an approximate space of 391'52 M2. The basement is accessed through a ramp that leads to a wide door (accessible for vehicles). With a height of 2.30 M and an approximate space of 1233'37 M2. It is about an approximate area of 1624.89 M2 divided into a ground floor and a basement. Both surfaces with individual entrance, and communicated with each other through stairs. FEATURES AND BENEFITS - Excellent location, well connected with important roads. - Large warehouse area available with vehicle access. - Visibility from everyday passageways (Autovía del Mediterráneo) - High ceilings, good construction finishes, lots of lighting. - South orientation. - Large (public) space for parking on the same street. - Communicated with urban and interurban public transport Rusadir and Portillo