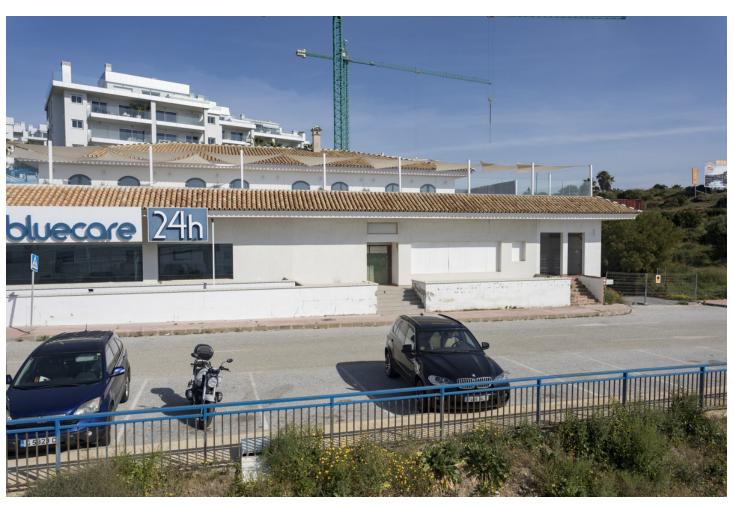

## Long Term Rental - Commercial - Mijas Costa 4.500€ / Month

www.mibgroup.es +34 662 58 96 58 info@mibgroup.es

Ref.-ID: MIBGR3836770 Mijas Costa Commercial

The premises are located in Mijas Costa. More specifically in the El Faro de Calaburras area, on El Chopo de Cosmópolis street. With a population of approximately 3,708 inhabitants, El Faro is a residential place that is constantly growing. It is one of the large urbanizations in the Mijas Costa area, ranging from La Cala de Mijas to El Castillo de Fuengirola. This proposal is about the adaptation of the establishment for use as a commercial premises. The available surface is divided into two floors, communicated with each other and with individual access: On the ground floor we have access from the street and a staircase that connects us with the basement. With a height of 3.75M, and an approximate space of 391'52 M2. The basement is accessed through a ramp that leads to a wide door (accessible for vehicles). With a height of 2.30 M and an approximate space of 1233'37 M2. It is about an approximate area of 1624.89 M2 divided into a ground floor and a basement. Both surfaces with individual entrance, and communicated with each other through stairs. FEATURES AND BENEFITS - Excellent location, well connected with important roads. - Large warehouse area available with vehicle access. - Visibility from everyday passageways (Autovía del Mediterráneo) - High ceilings, good construction finishes, lots of lighting. - South orientation. - Large (public) space for parking on the same street. - Communicated with urban and interurban public transport Rusadir and Portillo