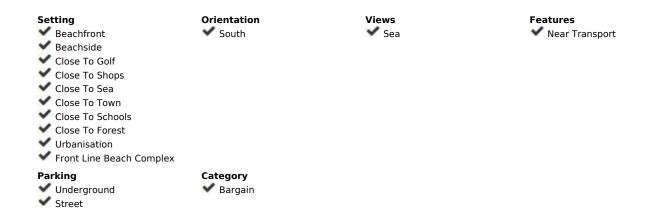

## Long Term Rental - Commercial - Mijas Costa 4.500€ / Month

www.mibgroup.es +34 662 58 96 58 info@mibgroup.es

Ref.-ID: MIBGR3836770 Mijas Costa Commercial

The premises are located in Mijas Costa. More specifically in the El Faro de Calaburras area, on El Chopo de Cosmópolis street. With a population of approximately 3,708 inhabitants, El Faro is a residential place that is constantly growing. It is one of the large urbanizations in the Mijas Costa area, ranging from La Cala de Mijas to El Castillo de Fuengirola. This proposal is about the adaptation of the establishment for use as a commercial premises. The available surface is divided into two floors, communicated with each other and with individual access: On the ground floor we have access from the street and a staircase that connects us with the basement. With a height of 3.75M, and an approximate space of 391'52 M2. The basement is accessed through a ramp that leads to a wide door (accessible for vehicles). With a height of 2.30 M and an approximate space of 1233'37 M2. It is about an approximate area of 1624.89 M2 divided into a ground floor and a basement. Both surfaces with individual entrance, and communicated with each other through stairs. FEATURES AND BENEFITS - Excellent location, well connected with important roads. - Large warehouse area available with vehicle access. - Visibility from everyday passageways (Autovía del Mediterráneo) - High ceilings, good construction finishes, lots of lighting. - South orientation. - Large (public) space for parking on the same street. - Communicated with urban and interurban public transport Rusadir and Portillo