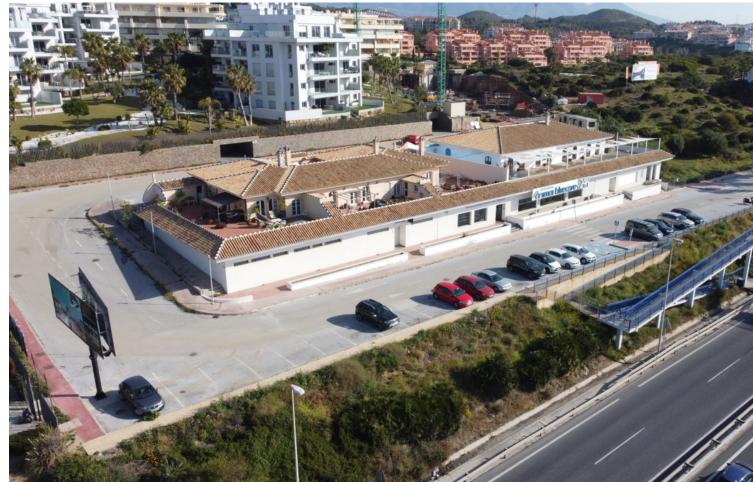

## Long Term Rental - Commercial - Mijas Costa 4.500€ / Month

www.mibgroup.es +34 662 58 96 58 info@mibgroup.es

Ref.-ID: MIBGR3836770 Mijas Costa Commercial

The premises are located in Mijas Costa. More specifically in the El Faro de Calaburras area, on El Chopo de Cosmópolis street. With a population of approximately 3,708 inhabitants, El Faro is a residential place that is constantly growing. It is one of the large urbanizations in the Mijas Costa area, ranging from La Cala de Mijas to El Castillo de Fuengirola. This proposal is about the adaptation of the establishment for use as a commercial premises. The available surface is divided into two floors, communicated with each other and with individual access: On the ground floor we have access from the street and a staircase that connects us with the basement. With a height of 3.75M, and an approximate space of 391'52 M2. The basement is accessed through a ramp that leads to a wide door (accessible for vehicles). With a height of 2.30 M and an approximate space of 1233'37 M2. It is about an approximate area of 1624.89 M2 divided into a ground floor and a basement. Both surfaces with individual entrance, and communicated with each other through stairs. FEATURES AND BENEFITS - Excellent location, well connected with important roads. - Large warehouse area available with vehicle access. - Visibility from everyday passageways (Autovía del Mediterráneo) - High ceilings, good construction finishes, lots of lighting. - South orientation. - Large (public) space for parking on the same street. - Communicated with urban and interurban public transport Rusadir and Portillo