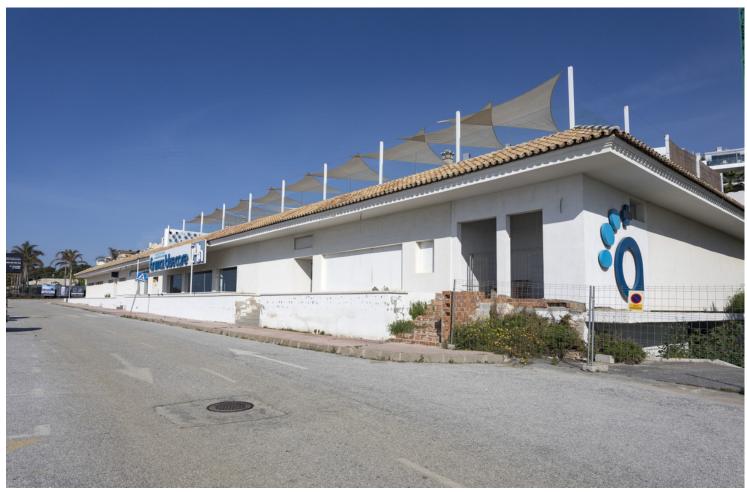

## Long Term Rental - Commercial - Mijas Costa 4.500€ / Month

www.mibgroup.es +34 662 58 96 58 info@mibgroup.es

Ref.-ID: MIBGR3836770 Mijas Costa Commercial

The premises are located in Mijas Costa. More specifically in the El Faro de Calaburras area, on El Chopo de Cosmópolis street. With a population of approximately 3,708 inhabitants, El Faro is a residential place that is constantly growing. It is one of the large urbanizations in the Mijas Costa area, ranging from La Cala de Mijas to El Castillo de Fuengirola. This proposal is about the adaptation of the establishment for use as a commercial premises. The available surface is divided into two floors, communicated with each other and with individual access: On the ground floor we have access from the street and a staircase that connects us with the basement. With a height of 3.75M, and an approximate space of 391'52 M2. The basement is accessed through a ramp that leads to a wide door (accessible for vehicles). With a height of 2.30 M and an approximate space of 1233'37 M2. It is about an approximate area of 1624.89 M2 divided into a ground floor and a basement. Both surfaces with individual entrance, and communicated with each other through stairs. FEATURES AND BENEFITS - Excellent location, well connected with important roads. - Large warehouse area available with vehicle access. - Visibility from everyday passageways (Autovía del Mediterráneo) - High ceilings, good construction finishes, lots of lighting. - South orientation. - Large (public) space for parking on the same street. - Communicated with urban and interurban public transport Rusadir and Portillo