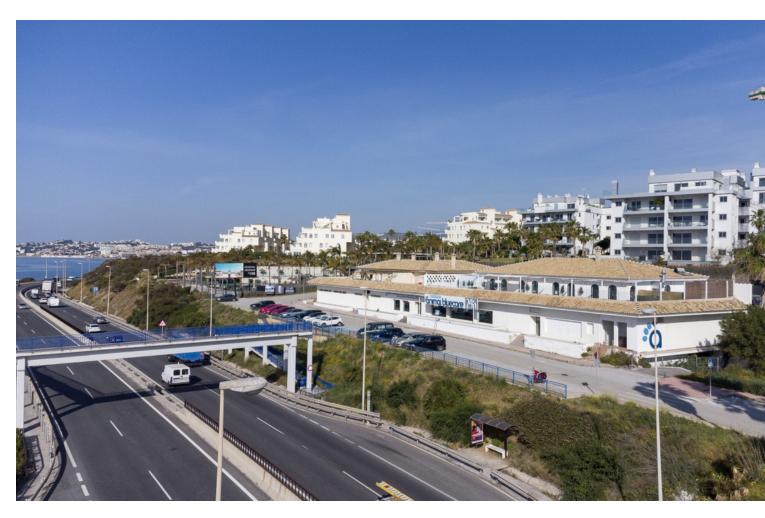

## Long Term Rental - Commercial - Mijas Costa 4.500€ / Month

www.mibgroup.es +34 662 58 96 58 info@mibgroup.es

Ref.-ID: MIBGR3836770 Mijas Costa Commercial

The premises are located in Mijas Costa. More specifically in the El Faro de Calaburras area, on El Chopo de Cosmópolis street. With a population of approximately 3,708 inhabitants, El Faro is a residential place that is constantly growing. It is one of the large urbanizations in the Mijas Costa area, ranging from La Cala de Mijas to El Castillo de Fuengirola. This proposal is about the adaptation of the establishment for use as a commercial premises. The available surface is divided into two floors, communicated with each other and with individual access: On the ground floor we have access from the street and a staircase that connects us with the basement. With a height of 3.75M, and an approximate space of 391'52 M2. The basement is accessed through a ramp that leads to a wide door (accessible for vehicles). With a height of 2.30 M and an approximate space of 1233'37 M2. It is about an approximate area of 1624.89 M2 divided into a ground floor and a basement. Both surfaces with individual entrance, and communicated with each other through stairs. FEATURES AND BENEFITS - Excellent location, well connected with important roads. - Large warehouse area available with vehicle access. - Visibility from everyday passageways (Autovía del Mediterráneo) - High ceilings, good construction finishes, lots of lighting. - South orientation. - Large (public) space for parking on the same street. - Communicated with urban and interurban public transport Rusadir and Portillo