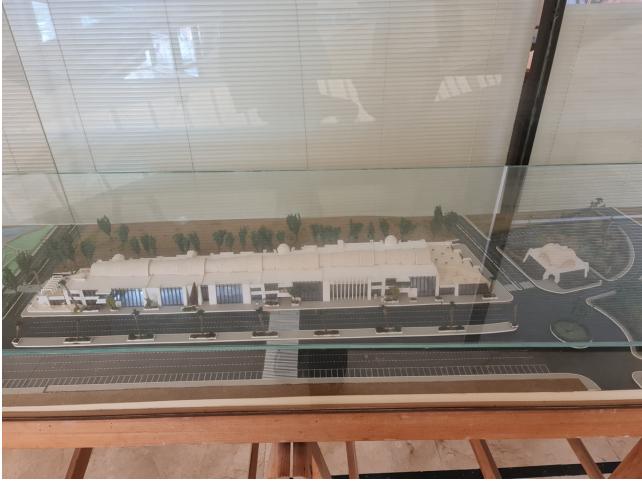

## Long Term Rental - Commercial - Puerto Banús 3.600€ / Month

www.mibgroup.es +34 662 58 96 58 info@mibgroup.es

Ref.-ID: MIBGR3842263 Puerto Banús Commercial

Nice 156 m2 plus 20 M2 terrace m2 office on the top floor of a large commercial business center, in Puerto Banus, a step away from the famous CORTE INGLES. The office is completely diaphonous, it will be prepared, with beautiful views of the avenue, morning sun, EAST.. The views are spectacular to the sea. All kinds of businesses in the Shopping Center, elevator, garages, etc. Without a doubt an excellent investment. so much to dedicate it to the rent, as for office, or any type of business. Do not hesitate if you want to be in the same Puerto Banus, acquire this wonderful office. at a bargain price.