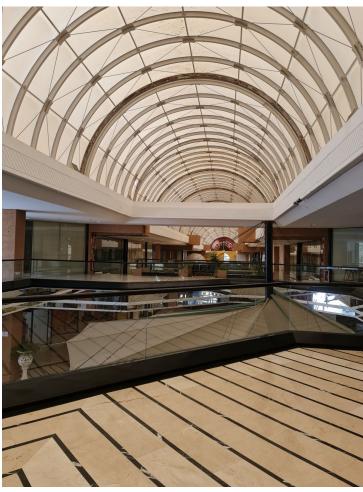

## Long Term Rental - Commercial - Puerto Banús 3.600€ / Month

www.mibgroup.es +34 662 58 96 58 info@mibgroup.es

Ref.-ID: MIBGR3842263 Puerto Banús Commercial

Nice 156 m2 plus 20 M2 terrace m2 office on the top floor of a large commercial business center, in Puerto Banus, a step away from the famous CORTE INGLES. The office is completely diaphonous, it will be prepared, with beautiful views of the avenue, morning sun, EAST.. The views are spectacular to the sea. All kinds of businesses in the Shopping Center, elevator, garages, etc. Without a doubt an excellent investment. so much to dedicate it to the rent, as for office, or any type of business. Do not hesitate if you want to be in the same Puerto Banus, acquire this wonderful office. at a bargain price.