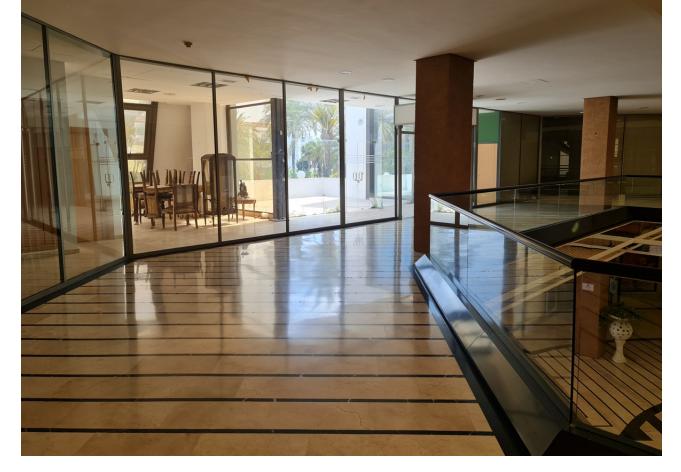

## Long Term Rental - Commercial - Puerto Banús 3.600€ / Month

www.mibgroup.es +34 662 58 96 58 info@mibgroup.es

Ref.-ID: MIBGR3842263 Puerto Banús Commercial

Nice 156 m2 plus 20 M2 terrace m2 office on the top floor of a large commercial business center, in Puerto Banus, a step away from the famous CORTE INGLES. The office is completely diaphonous, it will be prepared, with beautiful views of the avenue, morning sun, EAST.. The views are spectacular to the sea. All kinds of businesses in the Shopping Center, elevator, garages, etc. Without a doubt an excellent investment. so much to dedicate it to the rent, as for office, or any type of business. Do not hesitate if you want to be in the same Puerto Banus, acquire this wonderful office. at a bargain price.