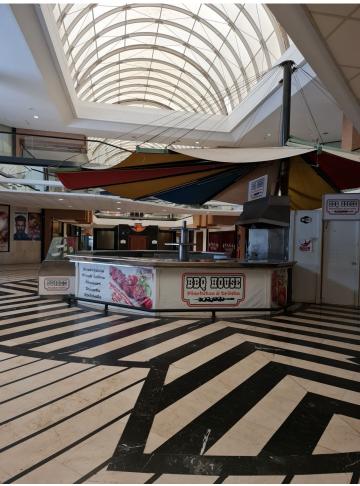

## Long Term Rental - Commercial - Puerto Banús 3.600€ / Month

www.mibgroup.es +34 662 58 96 58 info@mibgroup.es

Ref.-ID: MIBGR3842263 Puerto Banús Commercial

Nice 156 m2 plus 20 M2 terrace m2 office on the top floor of a large commercial business center, in Puerto Banus, a step away from the famous CORTE INGLES. The office is completely diaphonous, it will be prepared, with beautiful views of the avenue, morning sun, EAST.. The views are spectacular to the sea. All kinds of businesses in the Shopping Center, elevator, garages, etc. Without a doubt an excellent investment. so much to dedicate it to the rent, as for office, or any type of business. Do not hesitate if you want to be in the same Puerto Banus, acquire this wonderful office. at a bargain price.