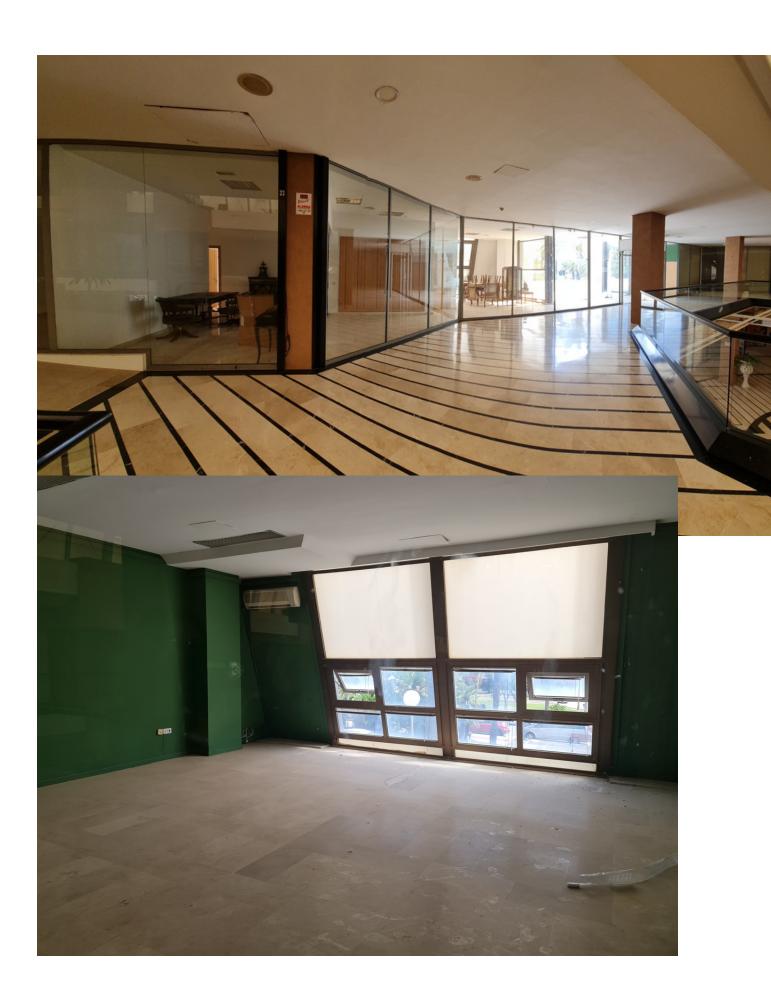

## Long Term Rental - Commercial - Puerto Banús 3.600€ / Month

www.mibgroup.es +34 662 58 96 58 info@mibgroup.es

Ref.-ID: MIBGR3842263 Puerto Banús Commercial

Nice 156 m2 plus 20 M2 terrace m2 office on the top floor of a large commercial business center, in Puerto Banus, a step away from the famous CORTE INGLES. The office is completely diaphonous, it will be prepared, with beautiful views of the avenue, morning sun, EAST.. The views are spectacular to the sea. All kinds of businesses in the Shopping Center, elevator, garages, etc. Without a doubt an excellent investment. so much to dedicate it to the rent, as for office, or any type of business. Do not hesitate if you want to be in the same Puerto Banus, acquire this wonderful office. at a bargain price.