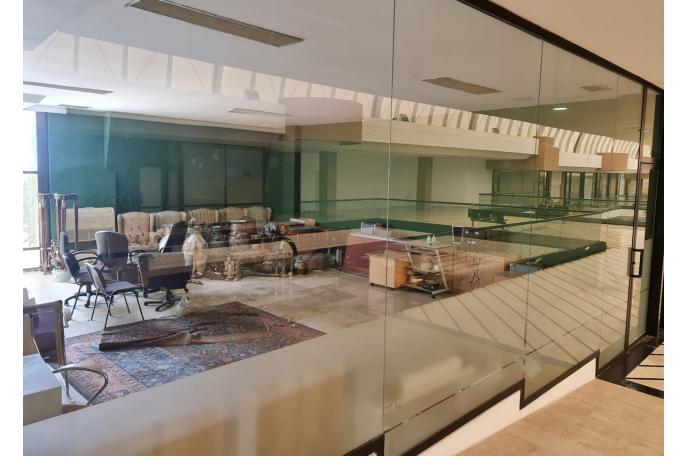

## Long Term Rental - Commercial - Puerto Banús 3.600€ / Month

www.mibgroup.es +34 662 58 96 58 info@mibgroup.es

Ref.-ID: MIBGR3842263 Puerto Banús Commercial

Nice 156 m2 plus 20 M2 terrace m2 office on the top floor of a large commercial business center, in Puerto Banus, a step away from the famous CORTE INGLES. The office is completely diaphonous, it will be prepared, with beautiful views of the avenue, morning sun, EAST.. The views are spectacular to the sea. All kinds of businesses in the Shopping Center, elevator, garages, etc. Without a doubt an excellent investment. so much to dedicate it to the rent, as for office, or any type of business. Do not hesitate if you want to be in the same Puerto Banus, acquire this wonderful office. at a bargain price.