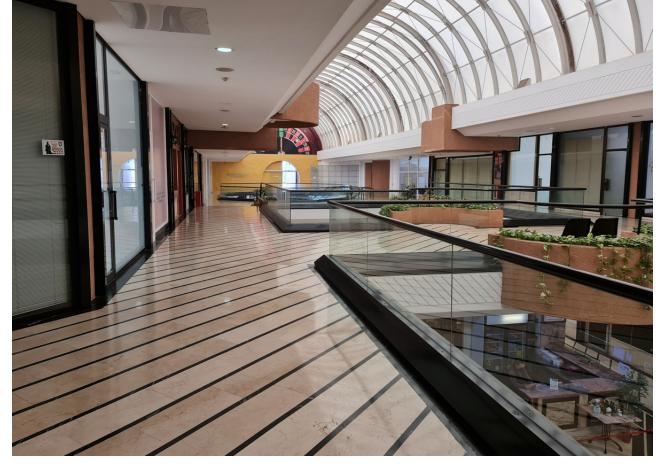

## Long Term Rental - Commercial - Puerto Banús 3.600€ / Month

www.mibgroup.es +34 662 58 96 58 info@mibgroup.es

Ref.-ID: MIBGR3842263 Puerto Banús Commercial

Nice 156 m2 plus 20 M2 terrace m2 office on the top floor of a large commercial business center, in Puerto Banus, a step away from the famous CORTE INGLES. The office is completely diaphonous, it will be prepared, with beautiful views of the avenue, morning sun, EAST.. The views are spectacular to the sea. All kinds of businesses in the Shopping Center, elevator, garages, etc. Without a doubt an excellent investment. so much to dedicate it to the rent, as for office, or any type of business. Do not hesitate if you want to be in the same Puerto Banus, acquire this wonderful office. at a bargain price.