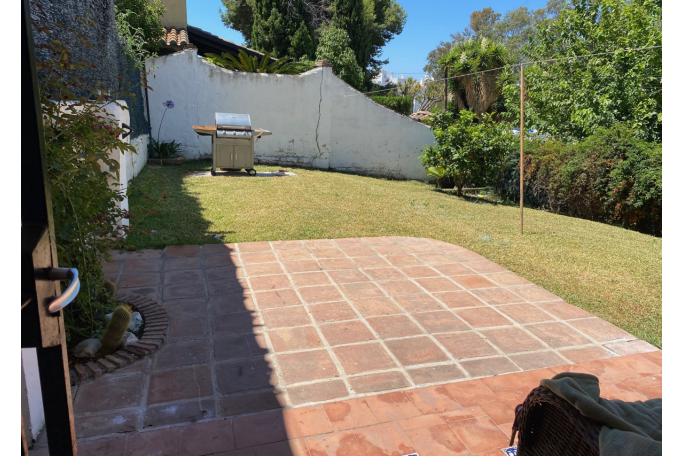

## Long Term Rental - House - Calypso 900€ / Month

www.mibgroup.es +34 662 58 96 58 info@mibgroup.es

Ref.-ID: MIBGR3885976 Calypso House

2

2

72 m2

206 m2

Lovely corner townhouse with good sized garden. The house is two storeys with two bedrooms and two bathrooms. Top floor terrace off the master bedroom. The twin bedroom is downstairs. The kitchen is modern with gas hob, solar panels for the hot water, pantry with freezer. Flight of stairs from the street to the front door of the house. Walking distance to all the amenities of Calypso and Calahonda. Community swimming pool.

| Setting Close To Golf Close To Shops Close To Sea Close To Town Close To Schools | Orientation South      | Condition Excellent                                                                                           | Pool Communal             |
|----------------------------------------------------------------------------------|------------------------|---------------------------------------------------------------------------------------------------------------|---------------------------|
| Climate Control Fireplace                                                        | <b>Views</b><br>Garden | Features Covered Terrace Fitted Wardrobes Near Transport Private Terrace Utility Room Near Church Fiber Optic | Furniture Fully Furnished |
| Kitchen<br>Fully Fitted                                                          | <b>Garden</b> Private  | Parking Street                                                                                                |                           |