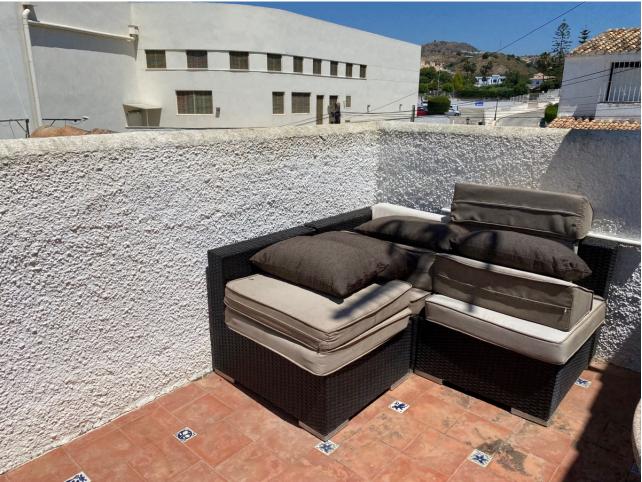

## Long Term Rental - House - Calypso 900€ / Month

www.mibgroup.es +34 662 58 96 58 info@mibgroup.es

Ref.-ID: MIBGR3885976 Calypso House

2

2

72 m2

206 m2

Lovely corner townhouse with good sized garden. The house is two storeys with two bedrooms and two bathrooms. Top floor terrace off the master bedroom. The twin bedroom is downstairs. The kitchen is modern with gas hob, solar panels for the hot water, pantry with freezer. Flight of stairs from the street to the front door of the house. Walking distance to all the amenities of Calypso and Calahonda. Community swimming pool.

| Setting Close To Golf Close To Shops Close To Sea Close To Town Close To Schools | Orientation South      | Condition Excellent                                                                                           | Pool Communal             |
|----------------------------------------------------------------------------------|------------------------|---------------------------------------------------------------------------------------------------------------|---------------------------|
| Climate Control Fireplace                                                        | <b>Views</b><br>Garden | Features Covered Terrace Fitted Wardrobes Near Transport Private Terrace Utility Room Near Church Fiber Optic | Furniture Fully Furnished |
| Kitchen<br>Fully Fitted                                                          | <b>Garden</b> Private  | Parking Street                                                                                                |                           |