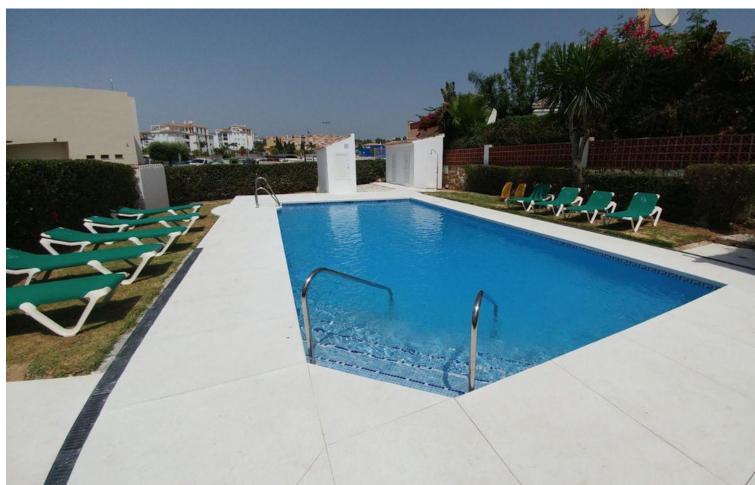

## Long Term Rental - House - Calypso 900€ / Month

www.mibgroup.es +34 662 58 96 58 info@mibgroup.es

Ref.-ID: MIBGR3885976 Calypso House

2

2

72 m2

206 m2

Lovely corner townhouse with good sized garden. The house is two storeys with two bedrooms and two bathrooms. Top floor terrace off the master bedroom. The twin bedroom is downstairs. The kitchen is modern with gas hob, solar panels for the hot water, pantry with freezer. Flight of stairs from the street to the front door of the house. Walking distance to all the amenities of Calypso and Calahonda. Community swimming pool.

| Setting Close To Golf Close To Shops Close To Sea Close To Town Close To Schools | Orientation South      | Condition Excellent                                                                                           | Pool Communal             |
|----------------------------------------------------------------------------------|------------------------|---------------------------------------------------------------------------------------------------------------|---------------------------|
| Climate Control Fireplace                                                        | <b>Views</b><br>Garden | Features Covered Terrace Fitted Wardrobes Near Transport Private Terrace Utility Room Near Church Fiber Optic | Furniture Fully Furnished |
| Kitchen<br>Fully Fitted                                                          | <b>Garden</b> Private  | Parking Street                                                                                                |                           |