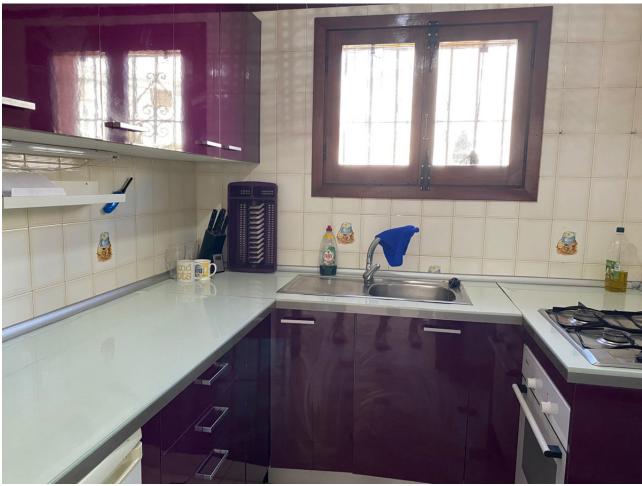

## Long Term Rental - House - Calypso 900€ / Month

www.mibgroup.es +34 662 58 96 58 info@mibgroup.es

Ref.-ID: MIBGR3885976 Calypso House

2

2

72 m2

206 m2

Lovely corner townhouse with good sized garden. The house is two storeys with two bedrooms and two bathrooms. Top floor terrace off the master bedroom. The twin bedroom is downstairs. The kitchen is modern with gas hob, solar panels for the hot water, pantry with freezer. Flight of stairs from the street to the front door of the house. Walking distance to all the amenities of Calypso and Calahonda. Community swimming pool.

| Setting Close To Golf Close To Shops Close To Sea Close To Town Close To Schools | Orientation South      | Condition Excellent                                                                                           | Pool Communal             |
|----------------------------------------------------------------------------------|------------------------|---------------------------------------------------------------------------------------------------------------|---------------------------|
| Climate Control Fireplace                                                        | <b>Views</b><br>Garden | Features Covered Terrace Fitted Wardrobes Near Transport Private Terrace Utility Room Near Church Fiber Optic | Furniture Fully Furnished |
| Kitchen<br>Fully Fitted                                                          | <b>Garden</b> Private  | Parking Street                                                                                                |                           |