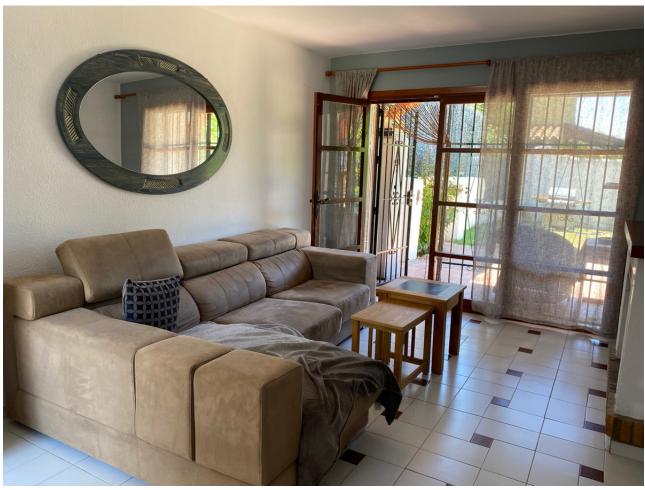

## Long Term Rental - House - Calypso 900€ / Month

www.mibgroup.es +34 662 58 96 58 info@mibgroup.es

Ref.-ID: MIBGR3885976 Calypso House

2

2

72 m2

206 m2

Lovely corner townhouse with good sized garden. The house is two storeys with two bedrooms and two bathrooms. Top floor terrace off the master bedroom. The twin bedroom is downstairs. The kitchen is modern with gas hob, solar panels for the hot water, pantry with freezer. Flight of stairs from the street to the front door of the house. Walking distance to all the amenities of Calypso and Calahonda. Community swimming pool.

| Setting Close To Golf Close To Shops Close To Sea Close To Town Close To Schools | Orientation South      | Condition Excellent                                                                                           | Pool Communal             |
|----------------------------------------------------------------------------------|------------------------|---------------------------------------------------------------------------------------------------------------|---------------------------|
| Climate Control Fireplace                                                        | <b>Views</b><br>Garden | Features Covered Terrace Fitted Wardrobes Near Transport Private Terrace Utility Room Near Church Fiber Optic | Furniture Fully Furnished |
| Kitchen<br>Fully Fitted                                                          | <b>Garden</b> Private  | Parking Street                                                                                                |                           |