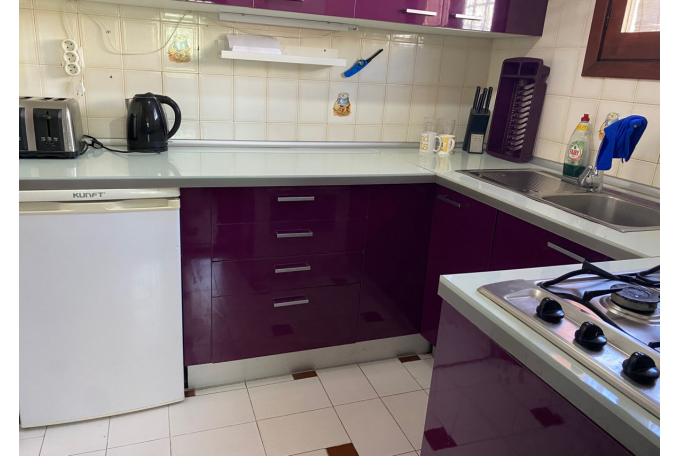

## Long Term Rental - House - Calypso 900€ / Month

www.mibgroup.es +34 662 58 96 58 info@mibgroup.es

Ref.-ID: MIBGR3885976 Calypso House

2

2

72 m2

206 m2

Lovely corner townhouse with good sized garden. The house is two storeys with two bedrooms and two bathrooms. Top floor terrace off the master bedroom. The twin bedroom is downstairs. The kitchen is modern with gas hob, solar panels for the hot water, pantry with freezer. Flight of stairs from the street to the front door of the house. Walking distance to all the amenities of Calypso and Calahonda. Community swimming pool.

| Setting Close To Golf Close To Shops Close To Sea Close To Town Close To Schools | Orientation South      | Condition Excellent                                                                                           | Pool Communal             |
|----------------------------------------------------------------------------------|------------------------|---------------------------------------------------------------------------------------------------------------|---------------------------|
| Climate Control Fireplace                                                        | <b>Views</b><br>Garden | Features Covered Terrace Fitted Wardrobes Near Transport Private Terrace Utility Room Near Church Fiber Optic | Furniture Fully Furnished |
| Kitchen<br>Fully Fitted                                                          | <b>Garden</b> Private  | Parking Street                                                                                                |                           |