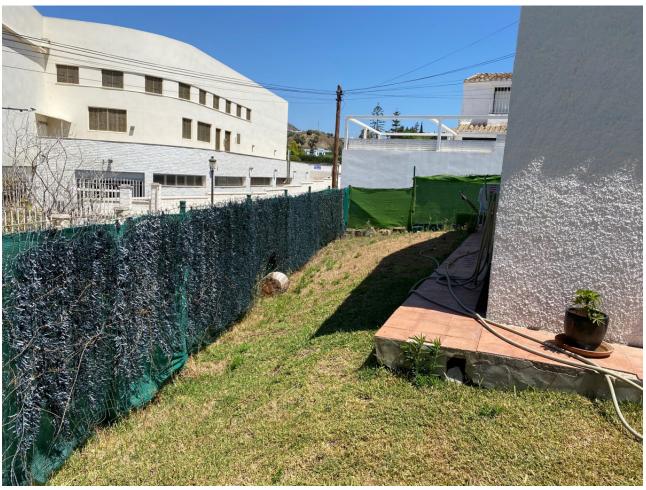

## Long Term Rental - House - Calypso 900€ / Month

www.mibgroup.es +34 662 58 96 58 info@mibgroup.es

Ref.-ID: MIBGR3885976 Calypso House

2

2

72 m2

206 m2

Lovely corner townhouse with good sized garden. The house is two storeys with two bedrooms and two bathrooms. Top floor terrace off the master bedroom. The twin bedroom is downstairs. The kitchen is modern with gas hob, solar panels for the hot water, pantry with freezer. Flight of stairs from the street to the front door of the house. Walking distance to all the amenities of Calypso and Calahonda. Community swimming pool.