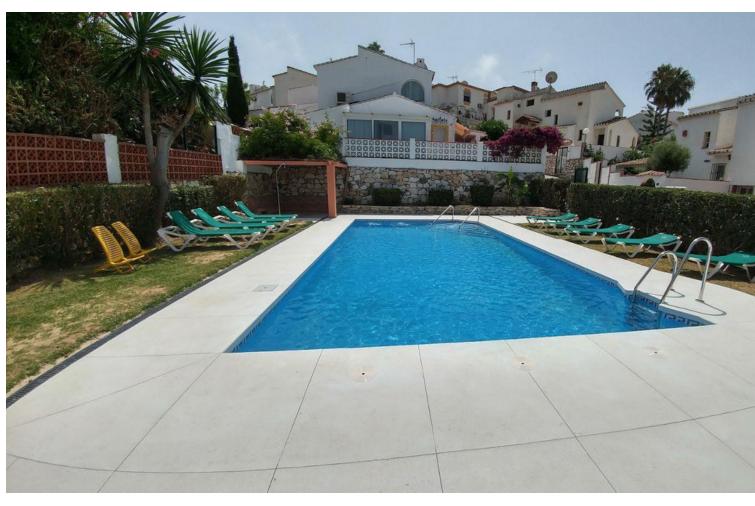

## Long Term Rental - House - Calypso 900€ / Month

www.mibgroup.es +34 662 58 96 58 info@mibgroup.es

Ref.-ID: MIBGR3885976 Calypso House

2

2

72 m2

206 m2

Lovely corner townhouse with good sized garden. The house is two storeys with two bedrooms and two bathrooms. Top floor terrace off the master bedroom. The twin bedroom is downstairs. The kitchen is modern with gas hob, solar panels for the hot water, pantry with freezer. Flight of stairs from the street to the front door of the house. Walking distance to all the amenities of Calypso and Calahonda. Community swimming pool.

| Setting Close To Golf Close To Shops Close To Sea Close To Town Close To Schools | Orientation South      | Condition Excellent                                                                                           | Pool Communal             |
|----------------------------------------------------------------------------------|------------------------|---------------------------------------------------------------------------------------------------------------|---------------------------|
| Climate Control Fireplace                                                        | <b>Views</b><br>Garden | Features Covered Terrace Fitted Wardrobes Near Transport Private Terrace Utility Room Near Church Fiber Optic | Furniture Fully Furnished |
| Kitchen<br>Fully Fitted                                                          | <b>Garden</b> Private  | Parking Street                                                                                                |                           |