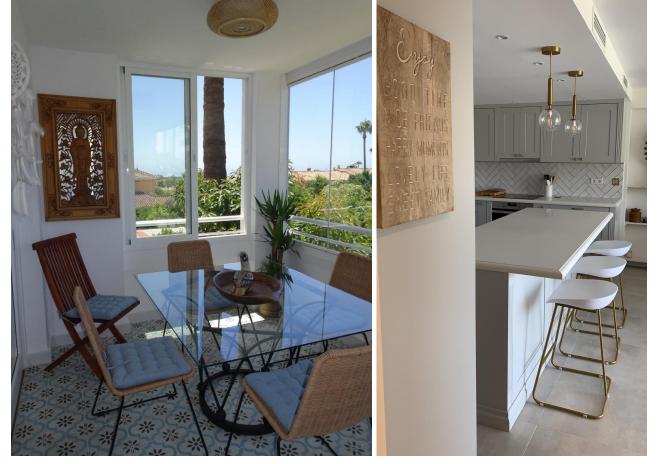

## Long Term Rental - Apartment - Atalaya 2.000€ / Month

www.mibgroup.es +34 662 58 96 58 info@mibgroup.es

Ref.-ID: MIBGR3911626 Atalaya Apartment

2

2

95 m<sup>2</sup>

Bright brand new refurbishment apartment located in a fantastic luxury urbanization. This apartment has stunning panoramic views of the sea, gardens and pool. It is built with the best qualities, double glazing, marble floors, hot / cold air conditioning. In addition to being very well distributed and have a garage space and hot and cold water included in the price! This exclusive urbanization is located walking distance to shops and amenities as well as the beach. 5 minutes by car from Puerto Banús and the beach and within walking distance ofsupermarkets, restaurants, shops, schools and all the amenities It is a gated community with large private gardens, 24 security hours as well as 24-hour reception. Show Less