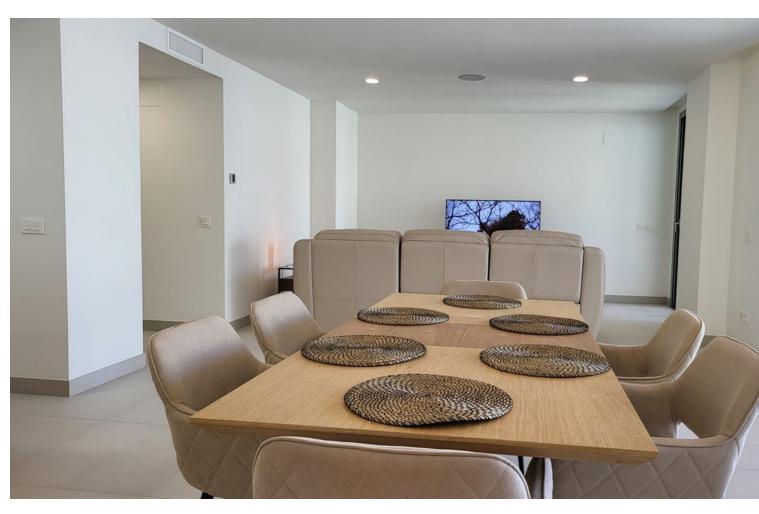

## Long Term Rental - Apartment - La Cala de Mijas

3.000€ / Month

www.mibgroup.es +34 662 58 96 58 info@mibgroup.es

3

Contemporary

3

180 m<sup>2</sup>

Beautiful ground floor apartment with private pool, garden and pool, south facing and sea views in La Cala de Mijas Alta (Riviera del Sol, Mijas Costa, Malaga). The apartment is located in a recently built contemporary development that has a swimming pool, gym, sauna, indoor pool, business center, golf simulator and more amenities. This house has 3 spacious, exterior bedrooms with fitted wardrobes and full ensuite bathrooms, apart from which there is a guest toilet. The kitchen is open to the living room, fully equipped with Neff appliances and has a nice island where the ceramic hob is and the hood is integrated into the ceiling. The kitchen connects with the dining area, where there is a large table with 6 chairs, and with the living room area, where there is a large L-shaped, reclining, electric sofa, a new TV (smart TV), unlimited Wi-Fi. From the living room you go out to the spacious terrace with nice outdoor furniture and private pool, there is also a private shower in the garden. From the private garden there is direct access to the community pool (infinity pool) and the chill out area and community bar. There are two private parking spaces in the underground garage. In the community there is 24 hour security. It is not rented for long periods all year round, only in the winter period from October to March it can be rented for this monthly price, the rest of the year (the winter months) it is rented as a vacation apartment and the price is per night.