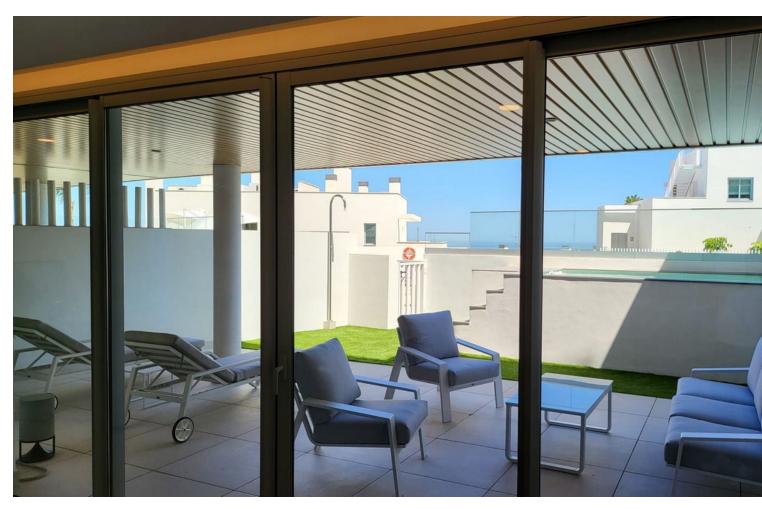

## Long Term Rental - Apartment - La Cala de Mijas

3.000€ / Month

www.mibgroup.es +34 662 58 96 58 info@mibgroup.es

3

Contemporary

3

180 m<sup>2</sup>

Beautiful ground floor apartment with private pool, garden and pool, south facing and sea views in La Cala de Mijas Alta (Riviera del Sol, Mijas Costa, Malaga). The apartment is located in a recently built contemporary development that has a swimming pool, gym, sauna, indoor pool, business center, golf simulator and more amenities. This house has 3 spacious, exterior bedrooms with fitted wardrobes and full ensuite bathrooms, apart from which there is a guest toilet. The kitchen is open to the living room, fully equipped with Neff appliances and has a nice island where the ceramic hob is and the hood is integrated into the ceiling. The kitchen connects with the dining area, where there is a large table with 6 chairs, and with the living room area, where there is a large L-shaped, reclining, electric sofa, a new TV (smart TV), unlimited Wi-Fi. From the living room you go out to the spacious terrace with nice outdoor furniture and private pool, there is also a private shower in the garden. From the private garden there is direct access to the community pool (infinity pool) and the chill out area and community bar. There are two private parking spaces in the underground garage. In the community there is 24 hour security. It is not rented for long periods all year round, only in the winter period from October to March it can be rented for this monthly price, the rest of the year (the winter months) it is rented as a vacation apartment and the price is per night.