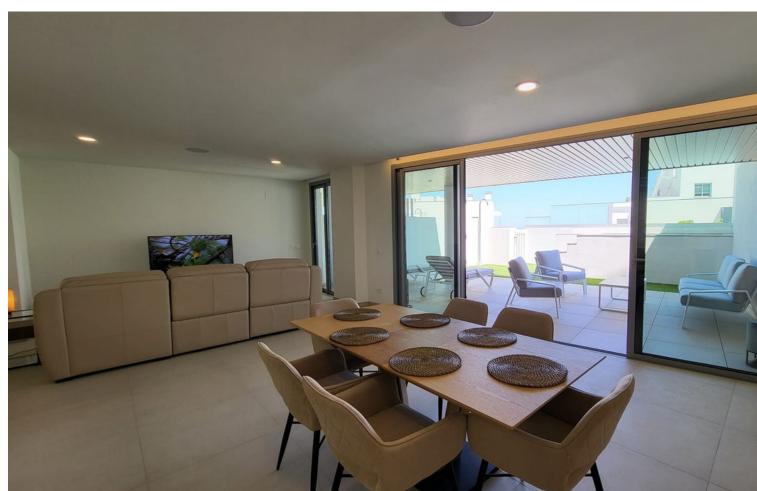

## Long Term Rental - Apartment - La Cala de Mijas

3.000€ / Month

www.mibgroup.es +34 662 58 96 58 info@mibgroup.es

3

Contemporary

3

180 m<sup>2</sup>

Beautiful ground floor apartment with private pool, garden and pool, south facing and sea views in La Cala de Mijas Alta (Riviera del Sol, Mijas Costa, Malaga). The apartment is located in a recently built contemporary development that has a swimming pool, gym, sauna, indoor pool, business center, golf simulator and more amenities. This house has 3 spacious, exterior bedrooms with fitted wardrobes and full ensuite bathrooms, apart from which there is a guest toilet. The kitchen is open to the living room, fully equipped with Neff appliances and has a nice island where the ceramic hob is and the hood is integrated into the ceiling. The kitchen connects with the dining area, where there is a large table with 6 chairs, and with the living room area, where there is a large L-shaped, reclining, electric sofa, a new TV (smart TV), unlimited Wi-Fi. From the living room you go out to the spacious terrace with nice outdoor furniture and private pool, there is also a private shower in the garden. From the private garden there is direct access to the community pool (infinity pool) and the chill out area and community bar. There are two private parking spaces in the underground garage. In the community there is 24 hour security. It is not rented for long periods all year round, only in the winter period from October to March it can be rented for this monthly price, the rest of the year (the winter months) it is rented as a vacation apartment and the price is per night.