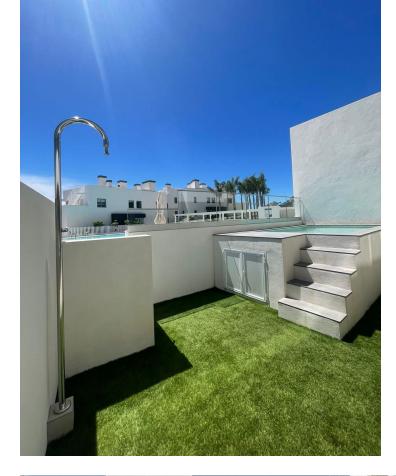

## Long Term Rental - Apartment - La Cala de Mijas

3.000€ / Month

www.mibgroup.es +34 662 58 96 58 info@mibgroup.es

3

Contemporary

3

180 m<sup>2</sup>

Beautiful ground floor apartment with private pool, garden and pool, south facing and sea views in La Cala de Mijas Alta (Riviera del Sol, Mijas Costa, Malaga). The apartment is located in a recently built contemporary development that has a swimming pool, gym, sauna, indoor pool, business center, golf simulator and more amenities. This house has 3 spacious, exterior bedrooms with fitted wardrobes and full ensuite bathrooms, apart from which there is a guest toilet. The kitchen is open to the living room, fully equipped with Neff appliances and has a nice island where the ceramic hob is and the hood is integrated into the ceiling. The kitchen connects with the dining area, where there is a large table with 6 chairs, and with the living room area, where there is a large L-shaped, reclining, electric sofa, a new TV (smart TV), unlimited Wi-Fi. From the living room you go out to the spacious terrace with nice outdoor furniture and private pool, there is also a private shower in the garden. From the private garden there is direct access to the community pool (infinity pool) and the chill out area and community bar. There are two private parking spaces in the underground garage. In the community there is 24 hour security. It is not rented for long periods all year round, only in the winter period from October to March it can be rented for this monthly price, the rest of the year (the winter months) it is rented as a vacation apartment and the price is per night.