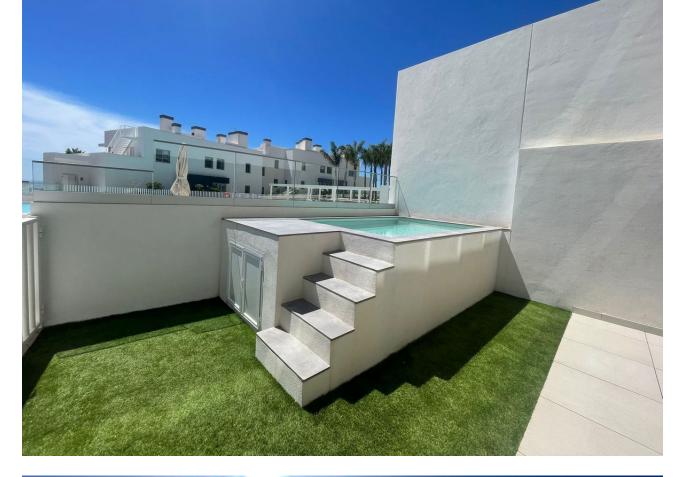

## Long Term Rental - Apartment - La Cala de Mijas

3.000€ / Month

www.mibgroup.es +34 662 58 96 58 info@mibgroup.es

3

Contemporary

3

180 m<sup>2</sup>

Beautiful ground floor apartment with private pool, garden and pool, south facing and sea views in La Cala de Mijas Alta (Riviera del Sol, Mijas Costa, Malaga). The apartment is located in a recently built contemporary development that has a swimming pool, gym, sauna, indoor pool, business center, golf simulator and more amenities. This house has 3 spacious, exterior bedrooms with fitted wardrobes and full ensuite bathrooms, apart from which there is a guest toilet. The kitchen is open to the living room, fully equipped with Neff appliances and has a nice island where the ceramic hob is and the hood is integrated into the ceiling. The kitchen connects with the dining area, where there is a large table with 6 chairs, and with the living room area, where there is a large L-shaped, reclining, electric sofa, a new TV (smart TV), unlimited Wi-Fi. From the living room you go out to the spacious terrace with nice outdoor furniture and private pool, there is also a private shower in the garden. From the private garden there is direct access to the community pool (infinity pool) and the chill out area and community bar. There are two private parking spaces in the underground garage. In the community there is 24 hour security. It is not rented for long periods all year round, only in the winter period from October to March it can be rented for this monthly price, the rest of the year (the winter months) it is rented as a vacation apartment and the price is per night.