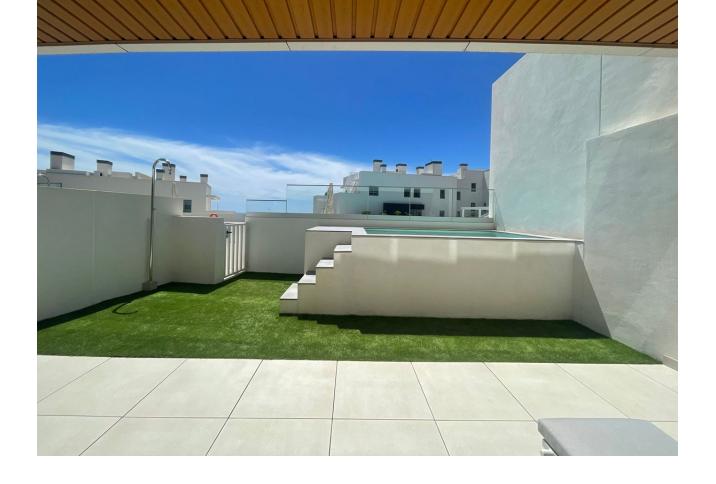

## Long Term Rental - Apartment - La Cala de Mijas

3.000€ / Month

www.mibgroup.es +34 662 58 96 58 info@mibgroup.es

3

Contemporary

3

180 m<sup>2</sup>

Beautiful ground floor apartment with private pool, garden and pool, south facing and sea views in La Cala de Mijas Alta (Riviera del Sol, Mijas Costa, Malaga). The apartment is located in a recently built contemporary development that has a swimming pool, gym, sauna, indoor pool, business center, golf simulator and more amenities. This house has 3 spacious, exterior bedrooms with fitted wardrobes and full ensuite bathrooms, apart from which there is a guest toilet. The kitchen is open to the living room, fully equipped with Neff appliances and has a nice island where the ceramic hob is and the hood is integrated into the ceiling. The kitchen connects with the dining area, where there is a large table with 6 chairs, and with the living room area, where there is a large L-shaped, reclining, electric sofa, a new TV (smart TV), unlimited Wi-Fi. From the living room you go out to the spacious terrace with nice outdoor furniture and private pool, there is also a private shower in the garden. From the private garden there is direct access to the community pool (infinity pool) and the chill out area and community bar. There are two private parking spaces in the underground garage. In the community there is 24 hour security. It is not rented for long periods all year round, only in the winter period from October to March it can be rented for this monthly price, the rest of the year (the winter months) it is rented as a vacation apartment and the price is per night.