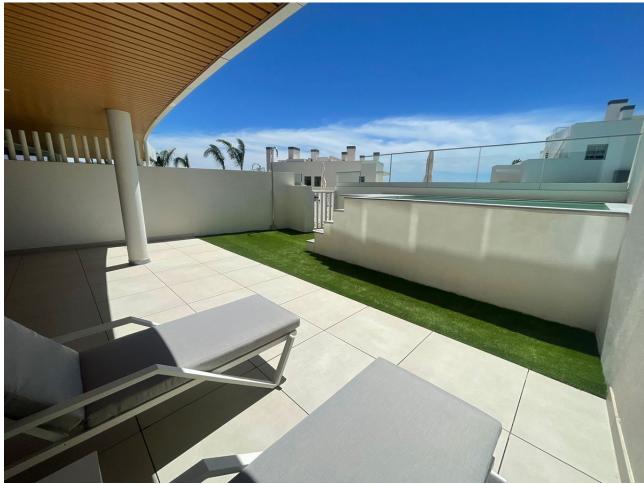

## Long Term Rental - Apartment - La Cala de Mijas

3.000€ / Month

www.mibgroup.es +34 662 58 96 58 info@mibgroup.es

3

Contemporary

3

180 m<sup>2</sup>

Beautiful ground floor apartment with private pool, garden and pool, south facing and sea views in La Cala de Mijas Alta (Riviera del Sol, Mijas Costa, Malaga). The apartment is located in a recently built contemporary development that has a swimming pool, gym, sauna, indoor pool, business center, golf simulator and more amenities. This house has 3 spacious, exterior bedrooms with fitted wardrobes and full ensuite bathrooms, apart from which there is a guest toilet. The kitchen is open to the living room, fully equipped with Neff appliances and has a nice island where the ceramic hob is and the hood is integrated into the ceiling. The kitchen connects with the dining area, where there is a large table with 6 chairs, and with the living room area, where there is a large L-shaped, reclining, electric sofa, a new TV (smart TV), unlimited Wi-Fi. From the living room you go out to the spacious terrace with nice outdoor furniture and private pool, there is also a private shower in the garden. From the private garden there is direct access to the community pool (infinity pool) and the chill out area and community bar. There are two private parking spaces in the underground garage. In the community there is 24 hour security. It is not rented for long periods all year round, only in the winter period from October to March it can be rented for this monthly price, the rest of the year (the winter months) it is rented as a vacation apartment and the price is per night.