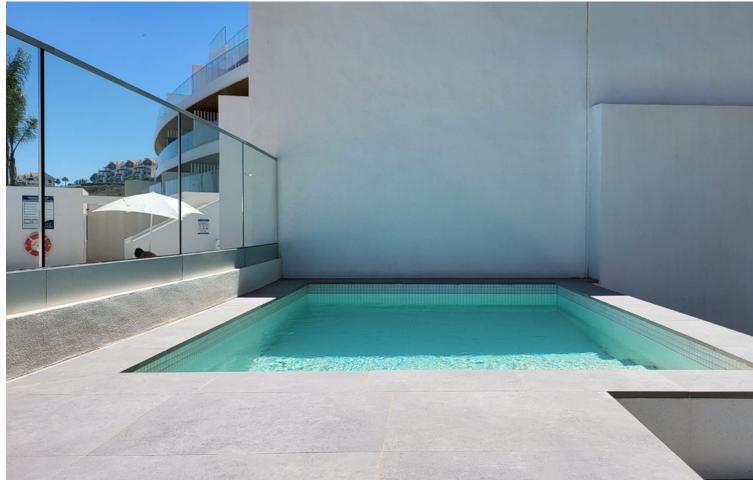

## Long Term Rental - Apartment - La Cala de Mijas

3.000€ / Month

www.mibgroup.es +34 662 58 96 58 info@mibgroup.es

3

Contemporary

3

180 m<sup>2</sup>

Beautiful ground floor apartment with private pool, garden and pool, south facing and sea views in La Cala de Mijas Alta (Riviera del Sol, Mijas Costa, Malaga). The apartment is located in a recently built contemporary development that has a swimming pool, gym, sauna, indoor pool, business center, golf simulator and more amenities. This house has 3 spacious, exterior bedrooms with fitted wardrobes and full ensuite bathrooms, apart from which there is a guest toilet. The kitchen is open to the living room, fully equipped with Neff appliances and has a nice island where the ceramic hob is and the hood is integrated into the ceiling. The kitchen connects with the dining area, where there is a large table with 6 chairs, and with the living room area, where there is a large L-shaped, reclining, electric sofa, a new TV (smart TV), unlimited Wi-Fi. From the living room you go out to the spacious terrace with nice outdoor furniture and private pool, there is also a private shower in the garden. From the private garden there is direct access to the community pool (infinity pool) and the chill out area and community bar. There are two private parking spaces in the underground garage. In the community there is 24 hour security. It is not rented for long periods all year round, only in the winter period from October to March it can be rented for this monthly price, the rest of the year (the winter months) it is rented as a vacation apartment and the price is per night.