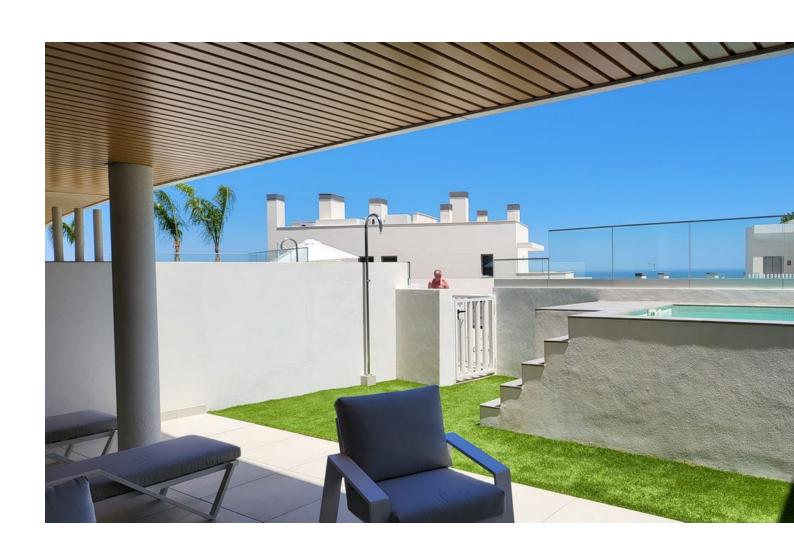

## Long Term Rental - Apartment - La Cala de Mijas

3.000€ / Month

www.mibgroup.es +34 662 58 96 58 info@mibgroup.es

3

Contemporary

3

180 m<sup>2</sup>

Beautiful ground floor apartment with private pool, garden and pool, south facing and sea views in La Cala de Mijas Alta (Riviera del Sol, Mijas Costa, Malaga). The apartment is located in a recently built contemporary development that has a swimming pool, gym, sauna, indoor pool, business center, golf simulator and more amenities. This house has 3 spacious, exterior bedrooms with fitted wardrobes and full ensuite bathrooms, apart from which there is a guest toilet. The kitchen is open to the living room, fully equipped with Neff appliances and has a nice island where the ceramic hob is and the hood is integrated into the ceiling. The kitchen connects with the dining area, where there is a large table with 6 chairs, and with the living room area, where there is a large L-shaped, reclining, electric sofa, a new TV (smart TV), unlimited Wi-Fi. From the living room you go out to the spacious terrace with nice outdoor furniture and private pool, there is also a private shower in the garden. From the private garden there is direct access to the community pool (infinity pool) and the chill out area and community bar. There are two private parking spaces in the underground garage. In the community there is 24 hour security. It is not rented for long periods all year round, only in the winter period from October to March it can be rented for this monthly price, the rest of the year (the winter months) it is rented as a vacation apartment and the price is per night.