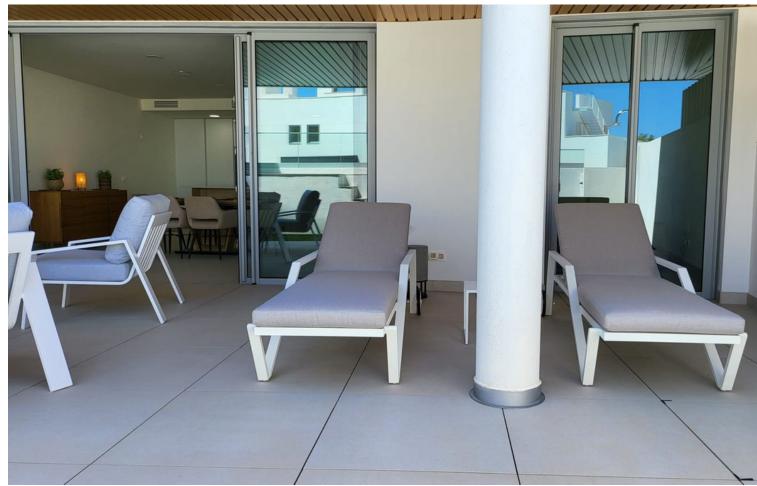

## Long Term Rental - Apartment - La Cala de Mijas

3.000€ / Month

www.mibgroup.es +34 662 58 96 58 info@mibgroup.es

3

Contemporary

3

180 m<sup>2</sup>

Beautiful ground floor apartment with private pool, garden and pool, south facing and sea views in La Cala de Mijas Alta (Riviera del Sol, Mijas Costa, Malaga). The apartment is located in a recently built contemporary development that has a swimming pool, gym, sauna, indoor pool, business center, golf simulator and more amenities. This house has 3 spacious, exterior bedrooms with fitted wardrobes and full ensuite bathrooms, apart from which there is a guest toilet. The kitchen is open to the living room, fully equipped with Neff appliances and has a nice island where the ceramic hob is and the hood is integrated into the ceiling. The kitchen connects with the dining area, where there is a large table with 6 chairs, and with the living room area, where there is a large L-shaped, reclining, electric sofa, a new TV (smart TV), unlimited Wi-Fi. From the living room you go out to the spacious terrace with nice outdoor furniture and private pool, there is also a private shower in the garden. From the private garden there is direct access to the community pool (infinity pool) and the chill out area and community bar. There are two private parking spaces in the underground garage. In the community there is 24 hour security. It is not rented for long periods all year round, only in the winter period from October to March it can be rented for this monthly price, the rest of the year (the winter months) it is rented as a vacation apartment and the price is per night.