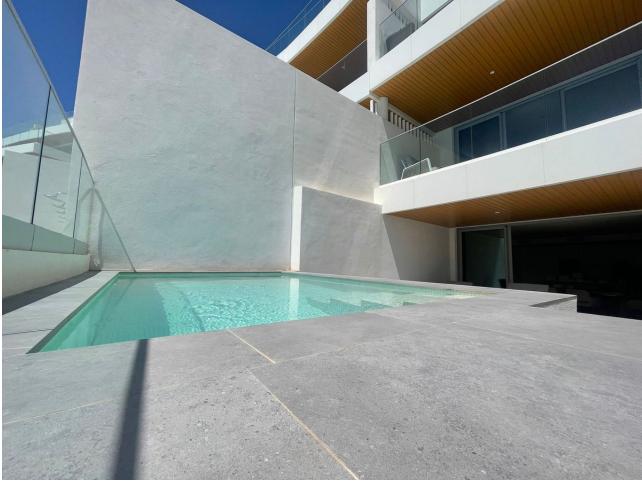

## Long Term Rental - Apartment - La Cala de Mijas

3.000€ / Month

www.mibgroup.es +34 662 58 96 58 info@mibgroup.es

3

Contemporary

3

180 m<sup>2</sup>

Beautiful ground floor apartment with private pool, garden and pool, south facing and sea views in La Cala de Mijas Alta (Riviera del Sol, Mijas Costa, Malaga). The apartment is located in a recently built contemporary development that has a swimming pool, gym, sauna, indoor pool, business center, golf simulator and more amenities. This house has 3 spacious, exterior bedrooms with fitted wardrobes and full ensuite bathrooms, apart from which there is a guest toilet. The kitchen is open to the living room, fully equipped with Neff appliances and has a nice island where the ceramic hob is and the hood is integrated into the ceiling. The kitchen connects with the dining area, where there is a large table with 6 chairs, and with the living room area, where there is a large L-shaped, reclining, electric sofa, a new TV (smart TV), unlimited Wi-Fi. From the living room you go out to the spacious terrace with nice outdoor furniture and private pool, there is also a private shower in the garden. From the private garden there is direct access to the community pool (infinity pool) and the chill out area and community bar. There are two private parking spaces in the underground garage. In the community there is 24 hour security. It is not rented for long periods all year round, only in the winter period from October to March it can be rented for this monthly price, the rest of the year (the winter months) it is rented as a vacation apartment and the price is per night.