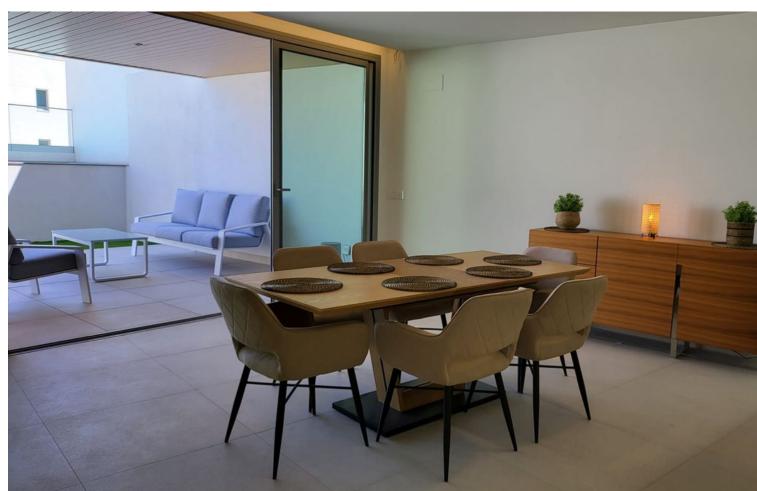

## Long Term Rental - Apartment - La Cala de Mijas

3.000€ / Month

www.mibgroup.es +34 662 58 96 58 info@mibgroup.es

3

Contemporary

3

180 m<sup>2</sup>

Beautiful ground floor apartment with private pool, garden and pool, south facing and sea views in La Cala de Mijas Alta (Riviera del Sol, Mijas Costa, Malaga). The apartment is located in a recently built contemporary development that has a swimming pool, gym, sauna, indoor pool, business center, golf simulator and more amenities. This house has 3 spacious, exterior bedrooms with fitted wardrobes and full ensuite bathrooms, apart from which there is a guest toilet. The kitchen is open to the living room, fully equipped with Neff appliances and has a nice island where the ceramic hob is and the hood is integrated into the ceiling. The kitchen connects with the dining area, where there is a large table with 6 chairs, and with the living room area, where there is a large L-shaped, reclining, electric sofa, a new TV (smart TV), unlimited Wi-Fi. From the living room you go out to the spacious terrace with nice outdoor furniture and private pool, there is also a private shower in the garden. From the private garden there is direct access to the community pool (infinity pool) and the chill out area and community bar. There are two private parking spaces in the underground garage. In the community there is 24 hour security. It is not rented for long periods all year round, only in the winter period from October to March it can be rented for this monthly price, the rest of the year (the winter months) it is rented as a vacation apartment and the price is per night.