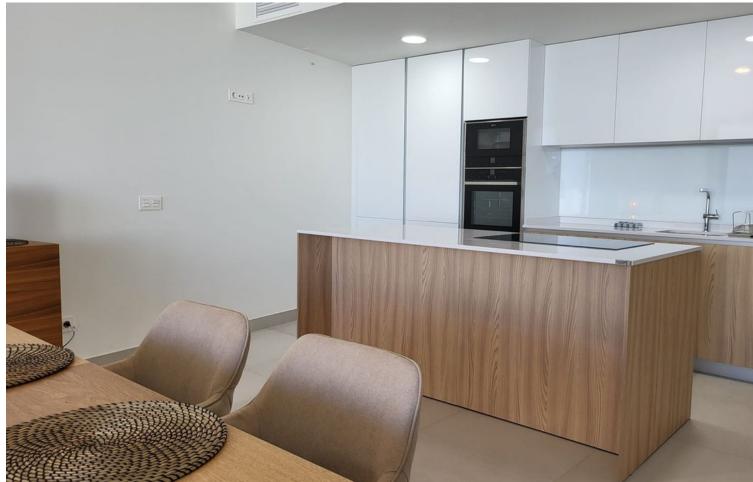

## Long Term Rental - Apartment - La Cala de Mijas

3.000€ / Month

www.mibgroup.es +34 662 58 96 58 info@mibgroup.es

3

Contemporary

3

180 m<sup>2</sup>

Beautiful ground floor apartment with private pool, garden and pool, south facing and sea views in La Cala de Mijas Alta (Riviera del Sol, Mijas Costa, Malaga). The apartment is located in a recently built contemporary development that has a swimming pool, gym, sauna, indoor pool, business center, golf simulator and more amenities. This house has 3 spacious, exterior bedrooms with fitted wardrobes and full ensuite bathrooms, apart from which there is a guest toilet. The kitchen is open to the living room, fully equipped with Neff appliances and has a nice island where the ceramic hob is and the hood is integrated into the ceiling. The kitchen connects with the dining area, where there is a large table with 6 chairs, and with the living room area, where there is a large L-shaped, reclining, electric sofa, a new TV (smart TV), unlimited Wi-Fi. From the living room you go out to the spacious terrace with nice outdoor furniture and private pool, there is also a private shower in the garden. From the private garden there is direct access to the community pool (infinity pool) and the chill out area and community bar. There are two private parking spaces in the underground garage. In the community there is 24 hour security. It is not rented for long periods all year round, only in the winter period from October to March it can be rented for this monthly price, the rest of the year (the winter months) it is rented as a vacation apartment and the price is per night.