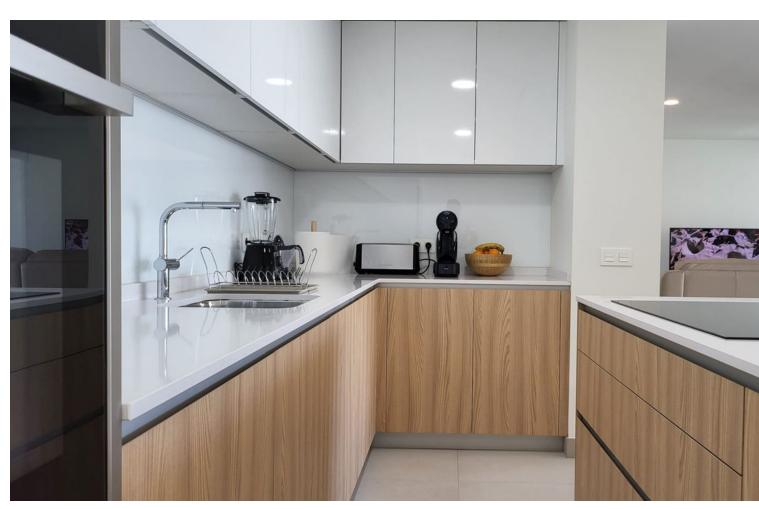

## Long Term Rental - Apartment - La Cala de Mijas

3.000€ / Month

www.mibgroup.es +34 662 58 96 58 info@mibgroup.es

3

Contemporary

3

180 m<sup>2</sup>

Beautiful ground floor apartment with private pool, garden and pool, south facing and sea views in La Cala de Mijas Alta (Riviera del Sol, Mijas Costa, Malaga). The apartment is located in a recently built contemporary development that has a swimming pool, gym, sauna, indoor pool, business center, golf simulator and more amenities. This house has 3 spacious, exterior bedrooms with fitted wardrobes and full ensuite bathrooms, apart from which there is a guest toilet. The kitchen is open to the living room, fully equipped with Neff appliances and has a nice island where the ceramic hob is and the hood is integrated into the ceiling. The kitchen connects with the dining area, where there is a large table with 6 chairs, and with the living room area, where there is a large L-shaped, reclining, electric sofa, a new TV (smart TV), unlimited Wi-Fi. From the living room you go out to the spacious terrace with nice outdoor furniture and private pool, there is also a private shower in the garden. From the private garden there is direct access to the community pool (infinity pool) and the chill out area and community bar. There are two private parking spaces in the underground garage. In the community there is 24 hour security. It is not rented for long periods all year round, only in the winter period from October to March it can be rented for this monthly price, the rest of the year (the winter months) it is rented as a vacation apartment and the price is per night.