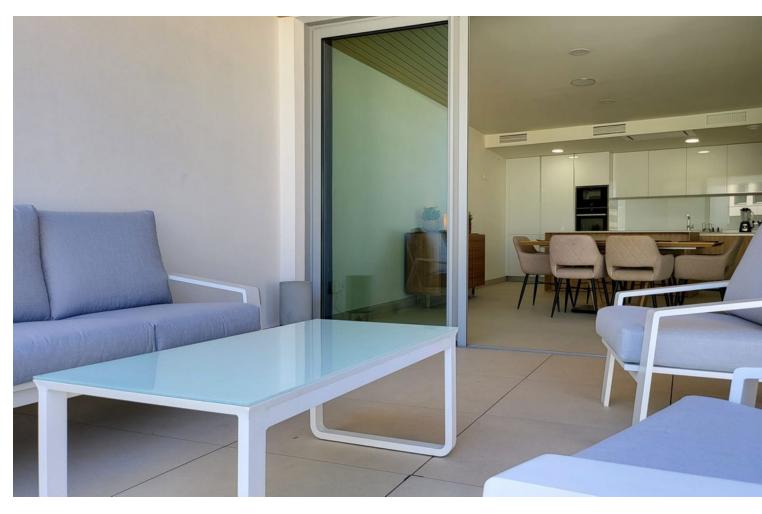

## Long Term Rental - Apartment - La Cala de Mijas

3.000€ / Month

www.mibgroup.es +34 662 58 96 58 info@mibgroup.es

3

Contemporary

3

180 m<sup>2</sup>

Beautiful ground floor apartment with private pool, garden and pool, south facing and sea views in La Cala de Mijas Alta (Riviera del Sol, Mijas Costa, Malaga). The apartment is located in a recently built contemporary development that has a swimming pool, gym, sauna, indoor pool, business center, golf simulator and more amenities. This house has 3 spacious, exterior bedrooms with fitted wardrobes and full ensuite bathrooms, apart from which there is a guest toilet. The kitchen is open to the living room, fully equipped with Neff appliances and has a nice island where the ceramic hob is and the hood is integrated into the ceiling. The kitchen connects with the dining area, where there is a large table with 6 chairs, and with the living room area, where there is a large L-shaped, reclining, electric sofa, a new TV (smart TV), unlimited Wi-Fi. From the living room you go out to the spacious terrace with nice outdoor furniture and private pool, there is also a private shower in the garden. From the private garden there is direct access to the community pool (infinity pool) and the chill out area and community bar. There are two private parking spaces in the underground garage. In the community there is 24 hour security. It is not rented for long periods all year round, only in the winter period from October to March it can be rented for this monthly price, the rest of the year (the winter months) it is rented as a vacation apartment and the price is per night.