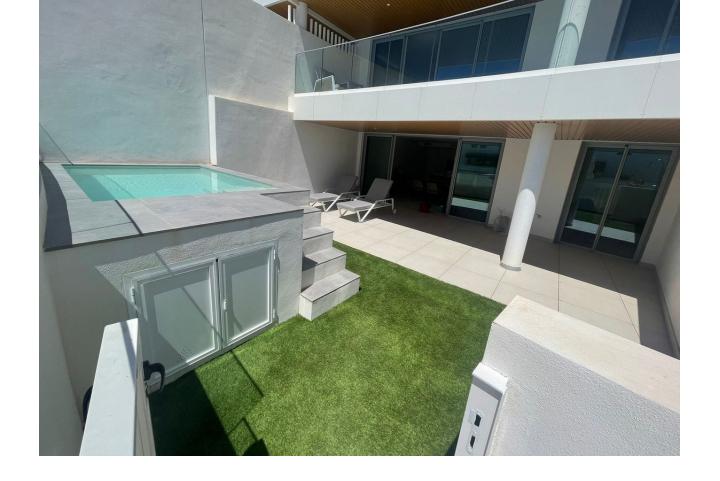

## Long Term Rental - Apartment - La Cala de Mijas

3.000€ / Month

www.mibgroup.es +34 662 58 96 58 info@mibgroup.es

3

Contemporary

3

180 m<sup>2</sup>

Beautiful ground floor apartment with private pool, garden and pool, south facing and sea views in La Cala de Mijas Alta (Riviera del Sol, Mijas Costa, Malaga). The apartment is located in a recently built contemporary development that has a swimming pool, gym, sauna, indoor pool, business center, golf simulator and more amenities. This house has 3 spacious, exterior bedrooms with fitted wardrobes and full ensuite bathrooms, apart from which there is a guest toilet. The kitchen is open to the living room, fully equipped with Neff appliances and has a nice island where the ceramic hob is and the hood is integrated into the ceiling. The kitchen connects with the dining area, where there is a large table with 6 chairs, and with the living room area, where there is a large L-shaped, reclining, electric sofa, a new TV (smart TV), unlimited Wi-Fi. From the living room you go out to the spacious terrace with nice outdoor furniture and private pool, there is also a private shower in the garden. From the private garden there is direct access to the community pool (infinity pool) and the chill out area and community bar. There are two private parking spaces in the underground garage. In the community there is 24 hour security. It is not rented for long periods all year round, only in the winter period from October to March it can be rented for this monthly price, the rest of the year (the winter months) it is rented as a vacation apartment and the price is per night.