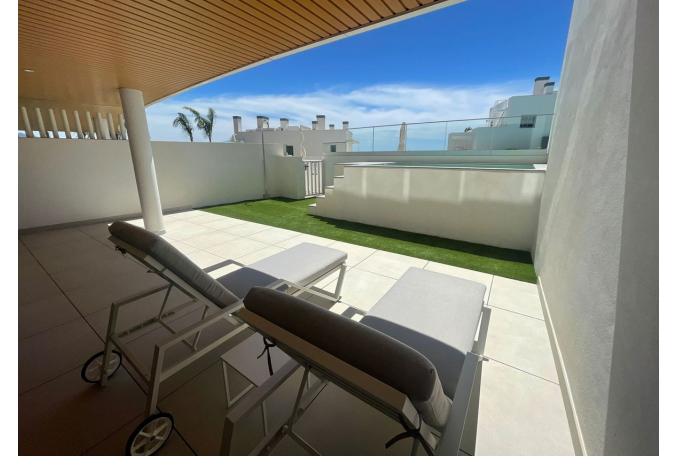

## Long Term Rental - Apartment - La Cala de Mijas

3.000€ / Month

www.mibgroup.es +34 662 58 96 58 info@mibgroup.es

3

Contemporary

3

180 m<sup>2</sup>

Beautiful ground floor apartment with private pool, garden and pool, south facing and sea views in La Cala de Mijas Alta (Riviera del Sol, Mijas Costa, Malaga). The apartment is located in a recently built contemporary development that has a swimming pool, gym, sauna, indoor pool, business center, golf simulator and more amenities. This house has 3 spacious, exterior bedrooms with fitted wardrobes and full ensuite bathrooms, apart from which there is a guest toilet. The kitchen is open to the living room, fully equipped with Neff appliances and has a nice island where the ceramic hob is and the hood is integrated into the ceiling. The kitchen connects with the dining area, where there is a large table with 6 chairs, and with the living room area, where there is a large L-shaped, reclining, electric sofa, a new TV (smart TV), unlimited Wi-Fi. From the living room you go out to the spacious terrace with nice outdoor furniture and private pool, there is also a private shower in the garden. From the private garden there is direct access to the community pool (infinity pool) and the chill out area and community bar. There are two private parking spaces in the underground garage. In the community there is 24 hour security. It is not rented for long periods all year round, only in the winter period from October to March it can be rented for this monthly price, the rest of the year (the winter months) it is rented as a vacation apartment and the price is per night.