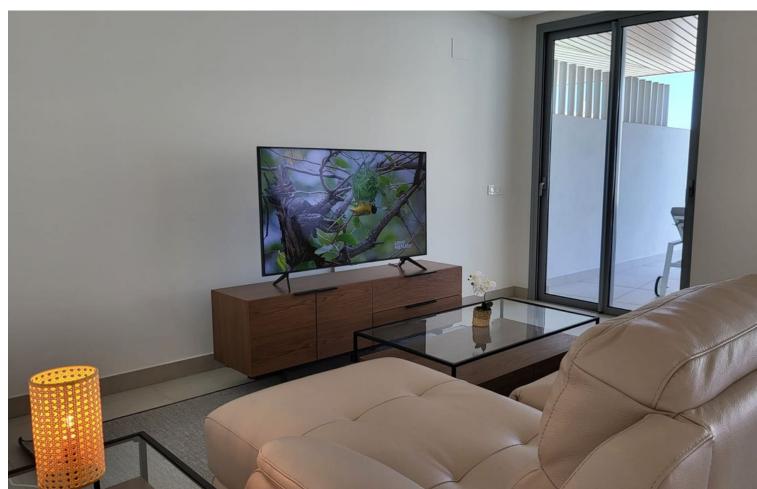

## Long Term Rental - Apartment - La Cala de Mijas

3.000€ / Month

www.mibgroup.es +34 662 58 96 58 info@mibgroup.es

3

Contemporary

3

180 m<sup>2</sup>

Beautiful ground floor apartment with private pool, garden and pool, south facing and sea views in La Cala de Mijas Alta (Riviera del Sol, Mijas Costa, Malaga). The apartment is located in a recently built contemporary development that has a swimming pool, gym, sauna, indoor pool, business center, golf simulator and more amenities. This house has 3 spacious, exterior bedrooms with fitted wardrobes and full ensuite bathrooms, apart from which there is a guest toilet. The kitchen is open to the living room, fully equipped with Neff appliances and has a nice island where the ceramic hob is and the hood is integrated into the ceiling. The kitchen connects with the dining area, where there is a large table with 6 chairs, and with the living room area, where there is a large L-shaped, reclining, electric sofa, a new TV (smart TV), unlimited Wi-Fi. From the living room you go out to the spacious terrace with nice outdoor furniture and private pool, there is also a private shower in the garden. From the private garden there is direct access to the community pool (infinity pool) and the chill out area and community bar. There are two private parking spaces in the underground garage. In the community there is 24 hour security. It is not rented for long periods all year round, only in the winter period from October to March it can be rented for this monthly price, the rest of the year (the winter months) it is rented as a vacation apartment and the price is per night.