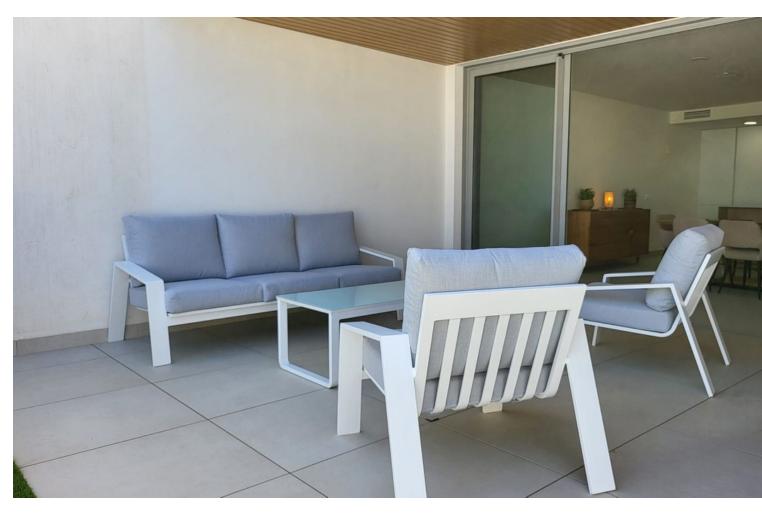

## Long Term Rental - Apartment - La Cala de Mijas

3.000€ / Month

www.mibgroup.es +34 662 58 96 58 info@mibgroup.es

3

Contemporary

3

180 m<sup>2</sup>

Beautiful ground floor apartment with private pool, garden and pool, south facing and sea views in La Cala de Mijas Alta (Riviera del Sol, Mijas Costa, Malaga). The apartment is located in a recently built contemporary development that has a swimming pool, gym, sauna, indoor pool, business center, golf simulator and more amenities. This house has 3 spacious, exterior bedrooms with fitted wardrobes and full ensuite bathrooms, apart from which there is a guest toilet. The kitchen is open to the living room, fully equipped with Neff appliances and has a nice island where the ceramic hob is and the hood is integrated into the ceiling. The kitchen connects with the dining area, where there is a large table with 6 chairs, and with the living room area, where there is a large L-shaped, reclining, electric sofa, a new TV (smart TV), unlimited Wi-Fi. From the living room you go out to the spacious terrace with nice outdoor furniture and private pool, there is also a private shower in the garden. From the private garden there is direct access to the community pool (infinity pool) and the chill out area and community bar. There are two private parking spaces in the underground garage. In the community there is 24 hour security. It is not rented for long periods all year round, only in the winter period from October to March it can be rented for this monthly price, the rest of the year (the winter months) it is rented as a vacation apartment and the price is per night.