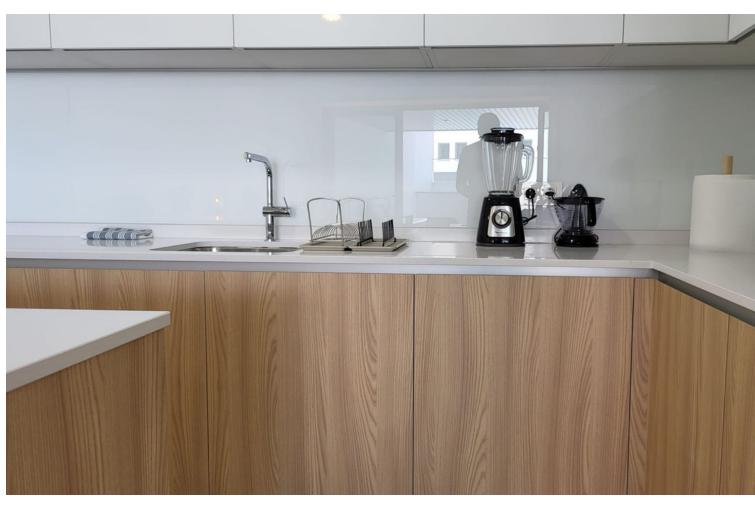

## Long Term Rental - Apartment - La Cala de Mijas

3.000€ / Month

www.mibgroup.es +34 662 58 96 58 info@mibgroup.es

3

Contemporary

3

180 m<sup>2</sup>

Beautiful ground floor apartment with private pool, garden and pool, south facing and sea views in La Cala de Mijas Alta (Riviera del Sol, Mijas Costa, Malaga). The apartment is located in a recently built contemporary development that has a swimming pool, gym, sauna, indoor pool, business center, golf simulator and more amenities. This house has 3 spacious, exterior bedrooms with fitted wardrobes and full ensuite bathrooms, apart from which there is a guest toilet. The kitchen is open to the living room, fully equipped with Neff appliances and has a nice island where the ceramic hob is and the hood is integrated into the ceiling. The kitchen connects with the dining area, where there is a large table with 6 chairs, and with the living room area, where there is a large L-shaped, reclining, electric sofa, a new TV (smart TV), unlimited Wi-Fi. From the living room you go out to the spacious terrace with nice outdoor furniture and private pool, there is also a private shower in the garden. From the private garden there is direct access to the community pool (infinity pool) and the chill out area and community bar. There are two private parking spaces in the underground garage. In the community there is 24 hour security. It is not rented for long periods all year round, only in the winter period from October to March it can be rented for this monthly price, the rest of the year (the winter months) it is rented as a vacation apartment and the price is per night.