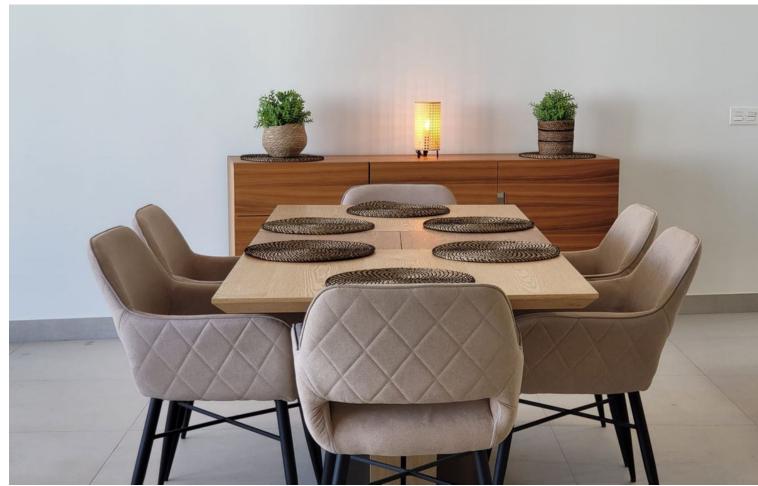

## Long Term Rental - Apartment - La Cala de Mijas

3.000€ / Month

www.mibgroup.es +34 662 58 96 58 info@mibgroup.es

3

Contemporary

3

180 m<sup>2</sup>

Beautiful ground floor apartment with private pool, garden and pool, south facing and sea views in La Cala de Mijas Alta (Riviera del Sol, Mijas Costa, Malaga). The apartment is located in a recently built contemporary development that has a swimming pool, gym, sauna, indoor pool, business center, golf simulator and more amenities. This house has 3 spacious, exterior bedrooms with fitted wardrobes and full ensuite bathrooms, apart from which there is a guest toilet. The kitchen is open to the living room, fully equipped with Neff appliances and has a nice island where the ceramic hob is and the hood is integrated into the ceiling. The kitchen connects with the dining area, where there is a large table with 6 chairs, and with the living room area, where there is a large L-shaped, reclining, electric sofa, a new TV (smart TV), unlimited Wi-Fi. From the living room you go out to the spacious terrace with nice outdoor furniture and private pool, there is also a private shower in the garden. From the private garden there is direct access to the community pool (infinity pool) and the chill out area and community bar. There are two private parking spaces in the underground garage. In the community there is 24 hour security. It is not rented for long periods all year round, only in the winter period from October to March it can be rented for this monthly price, the rest of the year (the winter months) it is rented as a vacation apartment and the price is per night.