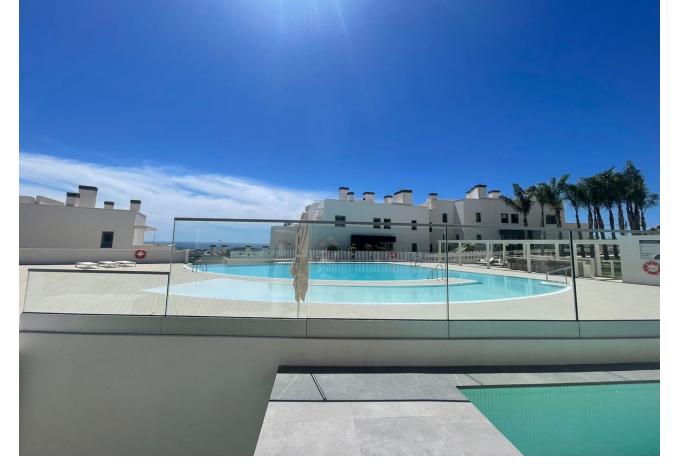

## Long Term Rental - Apartment - La Cala de Mijas

3.000€ / Month

www.mibgroup.es +34 662 58 96 58 info@mibgroup.es

3

Contemporary

3

180 m<sup>2</sup>

Beautiful ground floor apartment with private pool, garden and pool, south facing and sea views in La Cala de Mijas Alta (Riviera del Sol, Mijas Costa, Malaga). The apartment is located in a recently built contemporary development that has a swimming pool, gym, sauna, indoor pool, business center, golf simulator and more amenities. This house has 3 spacious, exterior bedrooms with fitted wardrobes and full ensuite bathrooms, apart from which there is a guest toilet. The kitchen is open to the living room, fully equipped with Neff appliances and has a nice island where the ceramic hob is and the hood is integrated into the ceiling. The kitchen connects with the dining area, where there is a large table with 6 chairs, and with the living room area, where there is a large L-shaped, reclining, electric sofa, a new TV (smart TV), unlimited Wi-Fi. From the living room you go out to the spacious terrace with nice outdoor furniture and private pool, there is also a private shower in the garden. From the private garden there is direct access to the community pool (infinity pool) and the chill out area and community bar. There are two private parking spaces in the underground garage. In the community there is 24 hour security. It is not rented for long periods all year round, only in the winter period from October to March it can be rented for this monthly price, the rest of the year (the winter months) it is rented as a vacation apartment and the price is per night.