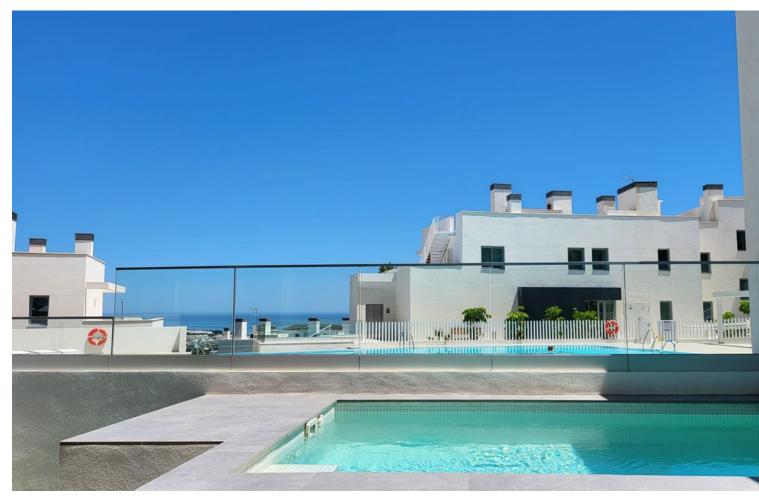

## Long Term Rental - Apartment - La Cala de Mijas

3.000€ / Month

www.mibgroup.es +34 662 58 96 58 info@mibgroup.es

3

Contemporary

3

180 m<sup>2</sup>

Beautiful ground floor apartment with private pool, garden and pool, south facing and sea views in La Cala de Mijas Alta (Riviera del Sol, Mijas Costa, Malaga). The apartment is located in a recently built contemporary development that has a swimming pool, gym, sauna, indoor pool, business center, golf simulator and more amenities. This house has 3 spacious, exterior bedrooms with fitted wardrobes and full ensuite bathrooms, apart from which there is a guest toilet. The kitchen is open to the living room, fully equipped with Neff appliances and has a nice island where the ceramic hob is and the hood is integrated into the ceiling. The kitchen connects with the dining area, where there is a large table with 6 chairs, and with the living room area, where there is a large L-shaped, reclining, electric sofa, a new TV (smart TV), unlimited Wi-Fi. From the living room you go out to the spacious terrace with nice outdoor furniture and private pool, there is also a private shower in the garden. From the private garden there is direct access to the community pool (infinity pool) and the chill out area and community bar. There are two private parking spaces in the underground garage. In the community there is 24 hour security. It is not rented for long periods all year round, only in the winter period from October to March it can be rented for this monthly price, the rest of the year (the winter months) it is rented as a vacation apartment and the price is per night.