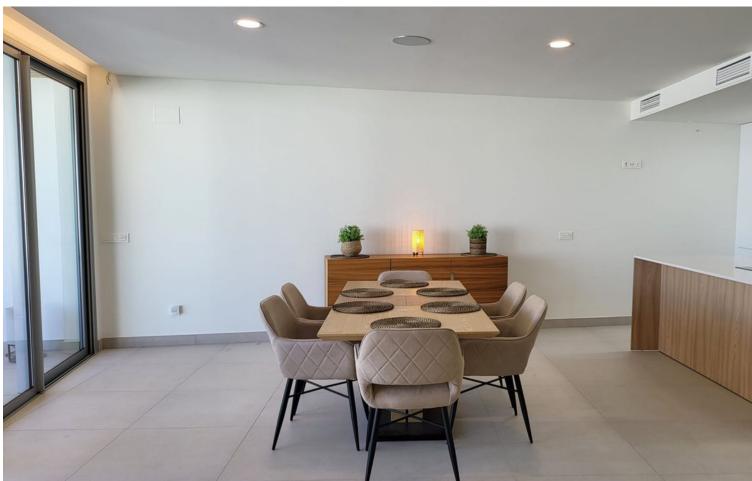

## Long Term Rental - Apartment - La Cala de Mijas

3.000€ / Month

www.mibgroup.es +34 662 58 96 58 info@mibgroup.es

3

Contemporary

3

180 m<sup>2</sup>

Beautiful ground floor apartment with private pool, garden and pool, south facing and sea views in La Cala de Mijas Alta (Riviera del Sol, Mijas Costa, Malaga). The apartment is located in a recently built contemporary development that has a swimming pool, gym, sauna, indoor pool, business center, golf simulator and more amenities. This house has 3 spacious, exterior bedrooms with fitted wardrobes and full ensuite bathrooms, apart from which there is a guest toilet. The kitchen is open to the living room, fully equipped with Neff appliances and has a nice island where the ceramic hob is and the hood is integrated into the ceiling. The kitchen connects with the dining area, where there is a large table with 6 chairs, and with the living room area, where there is a large L-shaped, reclining, electric sofa, a new TV (smart TV), unlimited Wi-Fi. From the living room you go out to the spacious terrace with nice outdoor furniture and private pool, there is also a private shower in the garden. From the private garden there is direct access to the community pool (infinity pool) and the chill out area and community bar. There are two private parking spaces in the underground garage. In the community there is 24 hour security. It is not rented for long periods all year round, only in the winter period from October to March it can be rented for this monthly price, the rest of the year (the winter months) it is rented as a vacation apartment and the price is per night.