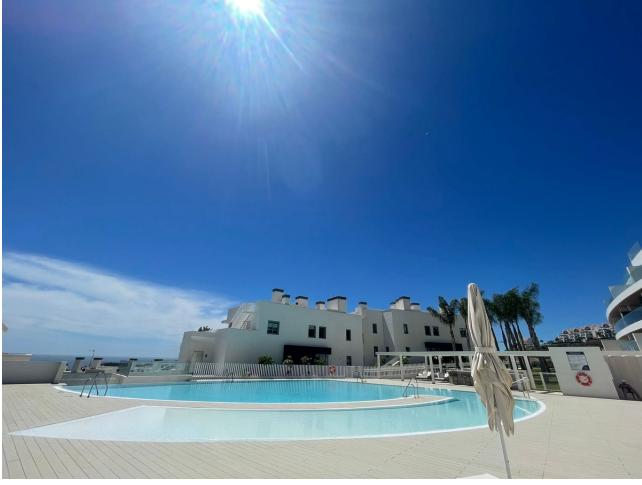

## Long Term Rental - Apartment - La Cala de Mijas

3.000€ / Month

www.mibgroup.es +34 662 58 96 58 info@mibgroup.es

3

Contemporary

3

180 m<sup>2</sup>

Beautiful ground floor apartment with private pool, garden and pool, south facing and sea views in La Cala de Mijas Alta (Riviera del Sol, Mijas Costa, Malaga). The apartment is located in a recently built contemporary development that has a swimming pool, gym, sauna, indoor pool, business center, golf simulator and more amenities. This house has 3 spacious, exterior bedrooms with fitted wardrobes and full ensuite bathrooms, apart from which there is a guest toilet. The kitchen is open to the living room, fully equipped with Neff appliances and has a nice island where the ceramic hob is and the hood is integrated into the ceiling. The kitchen connects with the dining area, where there is a large table with 6 chairs, and with the living room area, where there is a large L-shaped, reclining, electric sofa, a new TV (smart TV), unlimited Wi-Fi. From the living room you go out to the spacious terrace with nice outdoor furniture and private pool, there is also a private shower in the garden. From the private garden there is direct access to the community pool (infinity pool) and the chill out area and community bar. There are two private parking spaces in the underground garage. In the community there is 24 hour security. It is not rented for long periods all year round, only in the winter period from October to March it can be rented for this monthly price, the rest of the year (the winter months) it is rented as a vacation apartment and the price is per night.