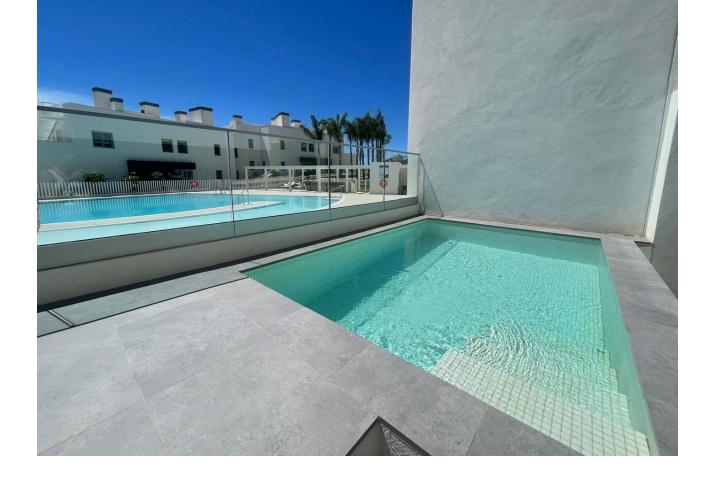

## Long Term Rental - Apartment - La Cala de Mijas

3.000€ / Month

www.mibgroup.es +34 662 58 96 58 info@mibgroup.es

3

Contemporary

3

180 m<sup>2</sup>

Beautiful ground floor apartment with private pool, garden and pool, south facing and sea views in La Cala de Mijas Alta (Riviera del Sol, Mijas Costa, Malaga). The apartment is located in a recently built contemporary development that has a swimming pool, gym, sauna, indoor pool, business center, golf simulator and more amenities. This house has 3 spacious, exterior bedrooms with fitted wardrobes and full ensuite bathrooms, apart from which there is a guest toilet. The kitchen is open to the living room, fully equipped with Neff appliances and has a nice island where the ceramic hob is and the hood is integrated into the ceiling. The kitchen connects with the dining area, where there is a large table with 6 chairs, and with the living room area, where there is a large L-shaped, reclining, electric sofa, a new TV (smart TV), unlimited Wi-Fi. From the living room you go out to the spacious terrace with nice outdoor furniture and private pool, there is also a private shower in the garden. From the private garden there is direct access to the community pool (infinity pool) and the chill out area and community bar. There are two private parking spaces in the underground garage. In the community there is 24 hour security. It is not rented for long periods all year round, only in the winter period from October to March it can be rented for this monthly price, the rest of the year (the winter months) it is rented as a vacation apartment and the price is per night.