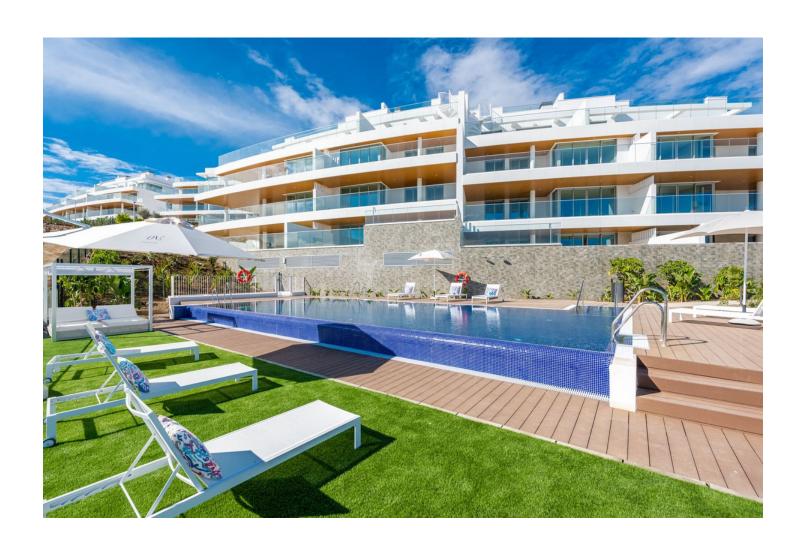

## Long Term Rental - Apartment - La Cala de Mijas

3.000€ / Month

www.mibgroup.es +34 662 58 96 58 info@mibgroup.es

3

Contemporary

3

180 m<sup>2</sup>

Beautiful ground floor apartment with private pool, garden and pool, south facing and sea views in La Cala de Mijas Alta (Riviera del Sol, Mijas Costa, Malaga). The apartment is located in a recently built contemporary development that has a swimming pool, gym, sauna, indoor pool, business center, golf simulator and more amenities. This house has 3 spacious, exterior bedrooms with fitted wardrobes and full ensuite bathrooms, apart from which there is a guest toilet. The kitchen is open to the living room, fully equipped with Neff appliances and has a nice island where the ceramic hob is and the hood is integrated into the ceiling. The kitchen connects with the dining area, where there is a large table with 6 chairs, and with the living room area, where there is a large L-shaped, reclining, electric sofa, a new TV (smart TV), unlimited Wi-Fi. From the living room you go out to the spacious terrace with nice outdoor furniture and private pool, there is also a private shower in the garden. From the private garden there is direct access to the community pool (infinity pool) and the chill out area and community bar. There are two private parking spaces in the underground garage. In the community there is 24 hour security. It is not rented for long periods all year round, only in the winter period from October to March it can be rented for this monthly price, the rest of the year (the winter months) it is rented as a vacation apartment and the price is per night.