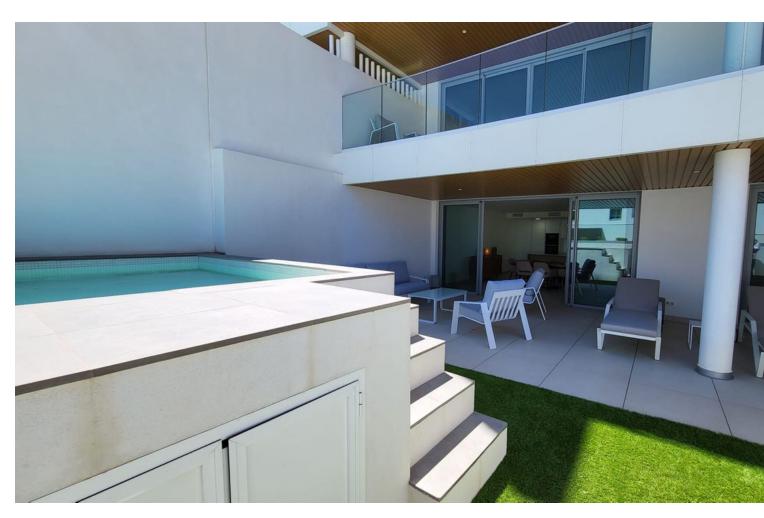

## Long Term Rental - Apartment - La Cala de Mijas

3.000€ / Month

www.mibgroup.es +34 662 58 96 58 info@mibgroup.es

3

Contemporary

3

180 m<sup>2</sup>

Beautiful ground floor apartment with private pool, garden and pool, south facing and sea views in La Cala de Mijas Alta (Riviera del Sol, Mijas Costa, Malaga). The apartment is located in a recently built contemporary development that has a swimming pool, gym, sauna, indoor pool, business center, golf simulator and more amenities. This house has 3 spacious, exterior bedrooms with fitted wardrobes and full ensuite bathrooms, apart from which there is a guest toilet. The kitchen is open to the living room, fully equipped with Neff appliances and has a nice island where the ceramic hob is and the hood is integrated into the ceiling. The kitchen connects with the dining area, where there is a large table with 6 chairs, and with the living room area, where there is a large L-shaped, reclining, electric sofa, a new TV (smart TV), unlimited Wi-Fi. From the living room you go out to the spacious terrace with nice outdoor furniture and private pool, there is also a private shower in the garden. From the private garden there is direct access to the community pool (infinity pool) and the chill out area and community bar. There are two private parking spaces in the underground garage. In the community there is 24 hour security. It is not rented for long periods all year round, only in the winter period from October to March it can be rented for this monthly price, the rest of the year (the winter months) it is rented as a vacation apartment and the price is per night.