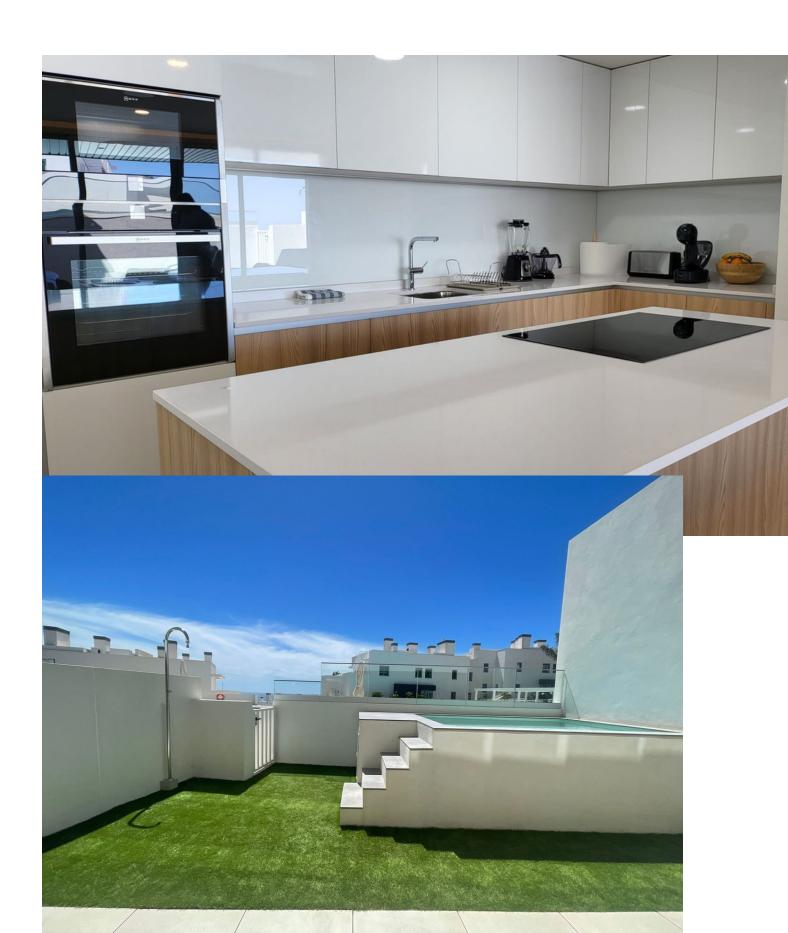

## Long Term Rental - Apartment - La Cala de Mijas

3.000€ / Month

www.mibgroup.es +34 662 58 96 58 info@mibgroup.es

3

Contemporary

3

180 m<sup>2</sup>

Beautiful ground floor apartment with private pool, garden and pool, south facing and sea views in La Cala de Mijas Alta (Riviera del Sol, Mijas Costa, Malaga). The apartment is located in a recently built contemporary development that has a swimming pool, gym, sauna, indoor pool, business center, golf simulator and more amenities. This house has 3 spacious, exterior bedrooms with fitted wardrobes and full ensuite bathrooms, apart from which there is a guest toilet. The kitchen is open to the living room, fully equipped with Neff appliances and has a nice island where the ceramic hob is and the hood is integrated into the ceiling. The kitchen connects with the dining area, where there is a large table with 6 chairs, and with the living room area, where there is a large L-shaped, reclining, electric sofa, a new TV (smart TV), unlimited Wi-Fi. From the living room you go out to the spacious terrace with nice outdoor furniture and private pool, there is also a private shower in the garden. From the private garden there is direct access to the community pool (infinity pool) and the chill out area and community bar. There are two private parking spaces in the underground garage. In the community there is 24 hour security. It is not rented for long periods all year round, only in the winter period from October to March it can be rented for this monthly price, the rest of the year (the winter months) it is rented as a vacation apartment and the price is per night.