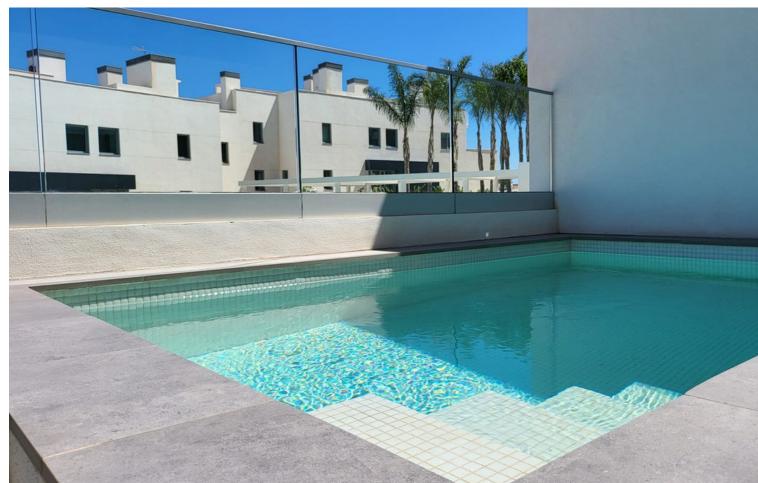

## Long Term Rental - Apartment - La Cala de Mijas

3.000€ / Month

www.mibgroup.es +34 662 58 96 58 info@mibgroup.es

3

Contemporary

3

180 m<sup>2</sup>

Beautiful ground floor apartment with private pool, garden and pool, south facing and sea views in La Cala de Mijas Alta (Riviera del Sol, Mijas Costa, Malaga). The apartment is located in a recently built contemporary development that has a swimming pool, gym, sauna, indoor pool, business center, golf simulator and more amenities. This house has 3 spacious, exterior bedrooms with fitted wardrobes and full ensuite bathrooms, apart from which there is a guest toilet. The kitchen is open to the living room, fully equipped with Neff appliances and has a nice island where the ceramic hob is and the hood is integrated into the ceiling. The kitchen connects with the dining area, where there is a large table with 6 chairs, and with the living room area, where there is a large L-shaped, reclining, electric sofa, a new TV (smart TV), unlimited Wi-Fi. From the living room you go out to the spacious terrace with nice outdoor furniture and private pool, there is also a private shower in the garden. From the private garden there is direct access to the community pool (infinity pool) and the chill out area and community bar. There are two private parking spaces in the underground garage. In the community there is 24 hour security. It is not rented for long periods all year round, only in the winter period from October to March it can be rented for this monthly price, the rest of the year (the winter months) it is rented as a vacation apartment and the price is per night.