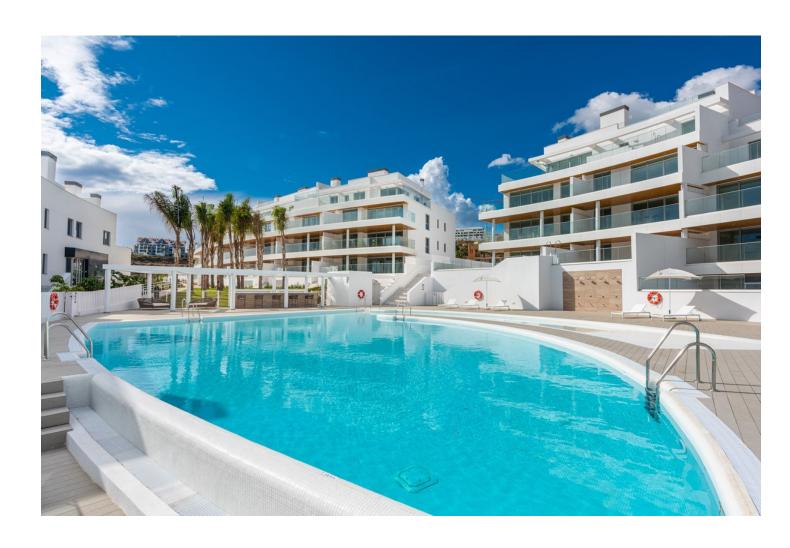

## Long Term Rental - Apartment - La Cala de Mijas

3.000€ / Month

www.mibgroup.es +34 662 58 96 58 info@mibgroup.es

3

Contemporary

3

180 m<sup>2</sup>

Beautiful ground floor apartment with private pool, garden and pool, south facing and sea views in La Cala de Mijas Alta (Riviera del Sol, Mijas Costa, Malaga). The apartment is located in a recently built contemporary development that has a swimming pool, gym, sauna, indoor pool, business center, golf simulator and more amenities. This house has 3 spacious, exterior bedrooms with fitted wardrobes and full ensuite bathrooms, apart from which there is a guest toilet. The kitchen is open to the living room, fully equipped with Neff appliances and has a nice island where the ceramic hob is and the hood is integrated into the ceiling. The kitchen connects with the dining area, where there is a large table with 6 chairs, and with the living room area, where there is a large L-shaped, reclining, electric sofa, a new TV (smart TV), unlimited Wi-Fi. From the living room you go out to the spacious terrace with nice outdoor furniture and private pool, there is also a private shower in the garden. From the private garden there is direct access to the community pool (infinity pool) and the chill out area and community bar. There are two private parking spaces in the underground garage. In the community there is 24 hour security. It is not rented for long periods all year round, only in the winter period from October to March it can be rented for this monthly price, the rest of the year (the winter months) it is rented as a vacation apartment and the price is per night.