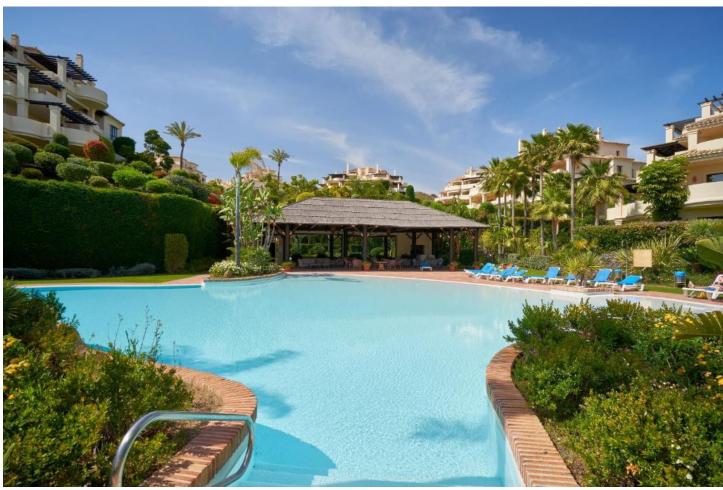

## Long Term Rental - Apartment - Benahavís 5.500€ / Month

www.mibgroup.es +34 662 58 96 58 info@mibgroup.es

Ref.-ID: MIBGR4099840 Benahavís Apartment

**⊧**•

4

4.5

414 m2

Offering a terrace with garden and mountain views, an outdoor pool, an indoor pool and a fitness center, El Capanes del Golf is located in Benahavís. It is located 19 km from Estepona and offers air conditioning, free WiFi and private parking. The apartment's spa and wellness center features a hammam, hot tub and sauna. Guests at Capanes del Golf can go hiking and fishing nearby, or enjoy the garden. Luxurious south facing penthouse with panoramic sea, golf and mountain views, situated in a residential complex with 24 hour security, offering fabulous views towards the gardens, three swimming pools (one indoor heated), gym, sauna and Jacuzzi. The penthouse consists of an equipped kitchen, utility room, large terraces, marble floors, alarm, hot/cold air conditioning, underfloor heating, fireplace, double glazing, garage for three cars, storage room and is very private.