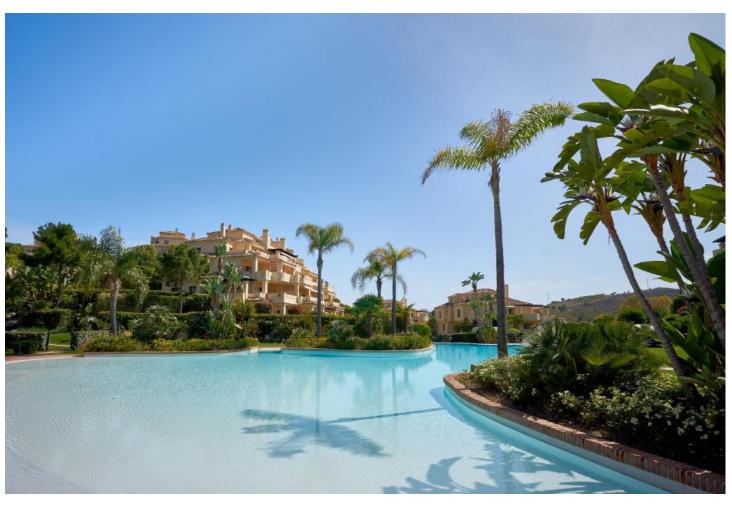

## Long Term Rental - Apartment - Benahavís 5.500€ / Month

www.mibgroup.es +34 662 58 96 58 info@mibgroup.es

Ref.-ID: MIBGR4099840 Benahavís Apartment

**⊧**•

4

4.5

414 m2

Offering a terrace with garden and mountain views, an outdoor pool, an indoor pool and a fitness center, El Capanes del Golf is located in Benahavís. It is located 19 km from Estepona and offers air conditioning, free WiFi and private parking. The apartment's spa and wellness center features a hammam, hot tub and sauna. Guests at Capanes del Golf can go hiking and fishing nearby, or enjoy the garden. Luxurious south facing penthouse with panoramic sea, golf and mountain views, situated in a residential complex with 24 hour security, offering fabulous views towards the gardens, three swimming pools (one indoor heated), gym, sauna and Jacuzzi. The penthouse consists of an equipped kitchen, utility room, large terraces, marble floors, alarm, hot/cold air conditioning, underfloor heating, fireplace, double glazing, garage for three cars, storage room and is very private.