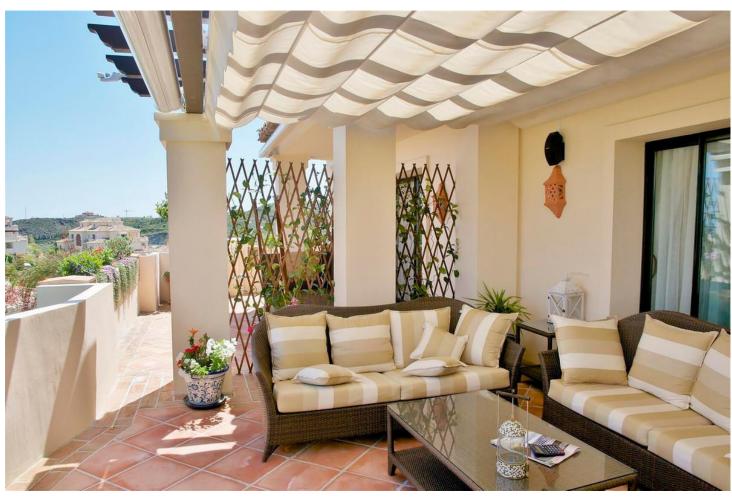

## Long Term Rental - Apartment - Benahavís 5.500€ / Month

www.mibgroup.es +34 662 58 96 58 info@mibgroup.es

Ref.-ID: MIBGR4099840 Benahavís Apartment

**⊧**•

4

4.5

414 m2

Offering a terrace with garden and mountain views, an outdoor pool, an indoor pool and a fitness center, El Capanes del Golf is located in Benahavís. It is located 19 km from Estepona and offers air conditioning, free WiFi and private parking. The apartment's spa and wellness center features a hammam, hot tub and sauna. Guests at Capanes del Golf can go hiking and fishing nearby, or enjoy the garden. Luxurious south facing penthouse with panoramic sea, golf and mountain views, situated in a residential complex with 24 hour security, offering fabulous views towards the gardens, three swimming pools (one indoor heated), gym, sauna and Jacuzzi. The penthouse consists of an equipped kitchen, utility room, large terraces, marble floors, alarm, hot/cold air conditioning, underfloor heating, fireplace, double glazing, garage for three cars, storage room and is very private.