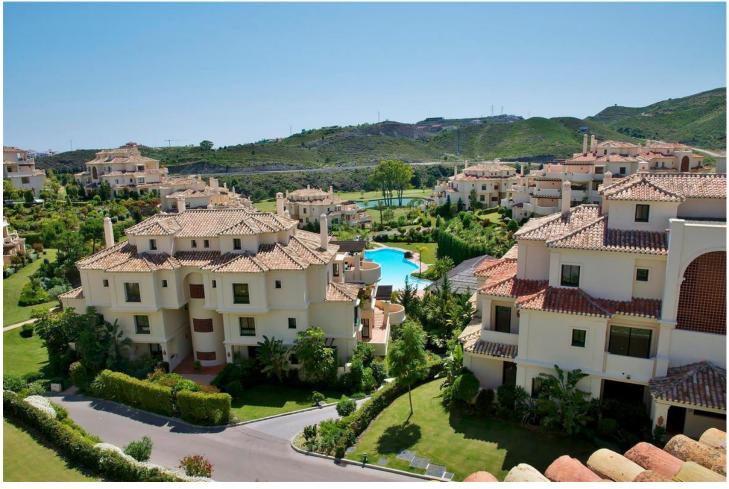

## Long Term Rental - Apartment - Benahavís 5.500€ / Month

www.mibgroup.es +34 662 58 96 58 info@mibgroup.es

Ref.-ID: MIBGR4099840 Benahavís Apartment

**⊧**•

4

4.5

414 m2

Offering a terrace with garden and mountain views, an outdoor pool, an indoor pool and a fitness center, El Capanes del Golf is located in Benahavís. It is located 19 km from Estepona and offers air conditioning, free WiFi and private parking. The apartment's spa and wellness center features a hammam, hot tub and sauna. Guests at Capanes del Golf can go hiking and fishing nearby, or enjoy the garden. Luxurious south facing penthouse with panoramic sea, golf and mountain views, situated in a residential complex with 24 hour security, offering fabulous views towards the gardens, three swimming pools (one indoor heated), gym, sauna and Jacuzzi. The penthouse consists of an equipped kitchen, utility room, large terraces, marble floors, alarm, hot/cold air conditioning, underfloor heating, fireplace, double glazing, garage for three cars, storage room and is very private.