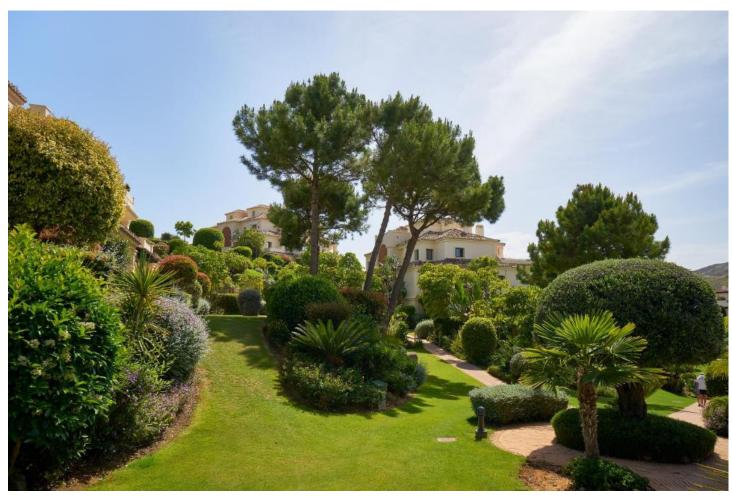

## Long Term Rental - Apartment - Benahavís 5.500€ / Month

www.mibgroup.es +34 662 58 96 58 info@mibgroup.es

Ref.-ID: MIBGR4099840 Benahavís Apartment

**⊧**•

4

4.5

414 m2

Offering a terrace with garden and mountain views, an outdoor pool, an indoor pool and a fitness center, El Capanes del Golf is located in Benahavís. It is located 19 km from Estepona and offers air conditioning, free WiFi and private parking. The apartment's spa and wellness center features a hammam, hot tub and sauna. Guests at Capanes del Golf can go hiking and fishing nearby, or enjoy the garden. Luxurious south facing penthouse with panoramic sea, golf and mountain views, situated in a residential complex with 24 hour security, offering fabulous views towards the gardens, three swimming pools (one indoor heated), gym, sauna and Jacuzzi. The penthouse consists of an equipped kitchen, utility room, large terraces, marble floors, alarm, hot/cold air conditioning, underfloor heating, fireplace, double glazing, garage for three cars, storage room and is very private.