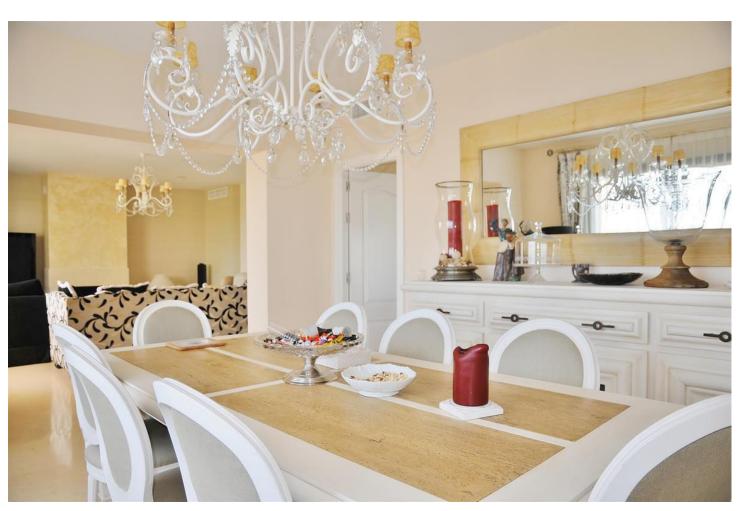

## Long Term Rental - Apartment - Benahavís 5.500€ / Month

www.mibgroup.es +34 662 58 96 58 info@mibgroup.es

Ref.-ID: MIBGR4099840 Benahavís Apartment

**⊧**•

4

4.5

414 m2

Offering a terrace with garden and mountain views, an outdoor pool, an indoor pool and a fitness center, El Capanes del Golf is located in Benahavís. It is located 19 km from Estepona and offers air conditioning, free WiFi and private parking. The apartment's spa and wellness center features a hammam, hot tub and sauna. Guests at Capanes del Golf can go hiking and fishing nearby, or enjoy the garden. Luxurious south facing penthouse with panoramic sea, golf and mountain views, situated in a residential complex with 24 hour security, offering fabulous views towards the gardens, three swimming pools (one indoor heated), gym, sauna and Jacuzzi. The penthouse consists of an equipped kitchen, utility room, large terraces, marble floors, alarm, hot/cold air conditioning, underfloor heating, fireplace, double glazing, garage for three cars, storage room and is very private.