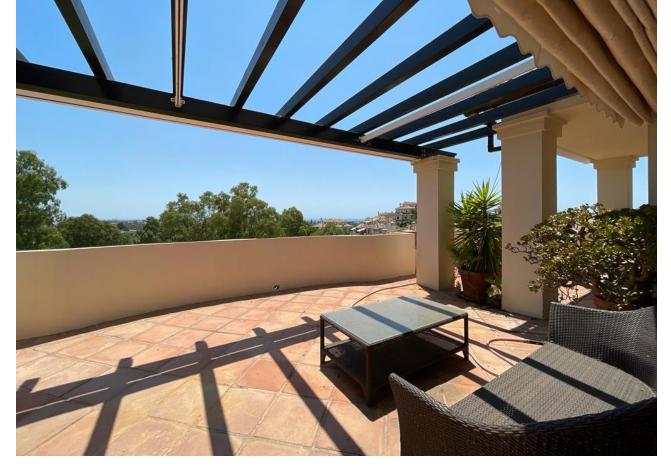

## Long Term Rental - Apartment - Benahavís 5.500€ / Month

www.mibgroup.es +34 662 58 96 58 info@mibgroup.es

Ref.-ID: MIBGR4099840 Benahavís Apartment

**⊧**•

4

4.5

414 m2

Offering a terrace with garden and mountain views, an outdoor pool, an indoor pool and a fitness center, El Capanes del Golf is located in Benahavís. It is located 19 km from Estepona and offers air conditioning, free WiFi and private parking. The apartment's spa and wellness center features a hammam, hot tub and sauna. Guests at Capanes del Golf can go hiking and fishing nearby, or enjoy the garden. Luxurious south facing penthouse with panoramic sea, golf and mountain views, situated in a residential complex with 24 hour security, offering fabulous views towards the gardens, three swimming pools (one indoor heated), gym, sauna and Jacuzzi. The penthouse consists of an equipped kitchen, utility room, large terraces, marble floors, alarm, hot/cold air conditioning, underfloor heating, fireplace, double glazing, garage for three cars, storage room and is very private.