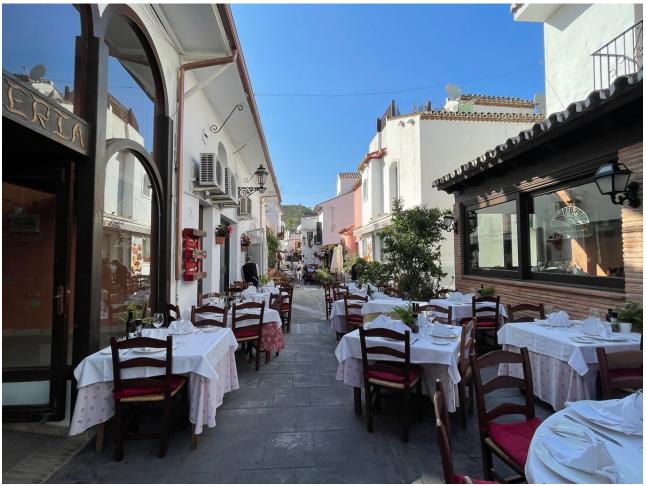

## Long Term Rental - Commercial - Benahavís 1.700€ / Month

www.mibgroup.es +34 662 58 96 58 info@mibgroup.es

Ref.-ID: MIBGR4105333 Benahavís Commercial

145 m<sup>2</sup>

Commercial premises in the heart of Benahavis The local consists of two high ceiling rooms with mezzanines, accessed by brick stairs. Under one of the mezzanines there are 2 bathrooms and a place for a mini kitchen. The premises can be designed as an art gallery, shop, cafe, ice cream parlor or bar. The height of the main rooms allows a beautiful display of paintings, sculptures or other objects that require space. Mezzanines and the space under them, on the other hand, are perfect for an office, a place for sofas and a coffee table, or the back office of a store. The photos show the current state. The local needs a renovation. The plans that we present in our offer show one of the possibilities of arranging the space of the premises. The location is the biggest advantage of this place. Calle Malaga is the busiest street in Benahavis. The premises is located in front of one of the most famous restaurants in the city: Los Abanicos. There are several other restaurants and bars on the same street, which ensures almost uninterrupted pedestrian traffic, because Calle Malaga is closed to cars. We invite you to visit the premises, we have keys at the office.