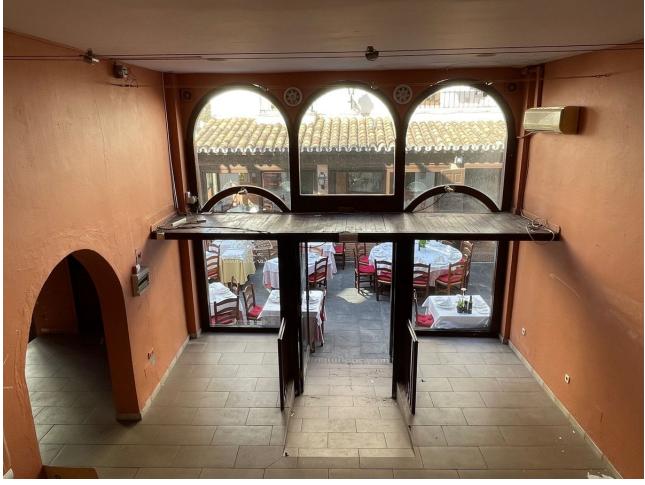

## Long Term Rental - Commercial - Benahavís 1.700€ / Month

www.mibgroup.es +34 662 58 96 58 info@mibgroup.es

Ref.-ID: MIBGR4105333 Benahavís Commercial

145 m<sup>2</sup>

Commercial premises in the heart of Benahavis The local consists of two high ceiling rooms with mezzanines, accessed by brick stairs. Under one of the mezzanines there are 2 bathrooms and a place for a mini kitchen. The premises can be designed as an art gallery, shop, cafe, ice cream parlor or bar. The height of the main rooms allows a beautiful display of paintings, sculptures or other objects that require space. Mezzanines and the space under them, on the other hand, are perfect for an office, a place for sofas and a coffee table, or the back office of a store. The photos show the current state. The local needs a renovation. The plans that we present in our offer show one of the possibilities of arranging the space of the premises. The location is the biggest advantage of this place. Calle Malaga is the busiest street in Benahavis. The premises is located in front of one of the most famous restaurants in the city: Los Abanicos. There are several other restaurants and bars on the same street, which ensures almost uninterrupted pedestrian traffic, because Calle Malaga is closed to cars. We invite you to visit the premises, we have keys at the office.