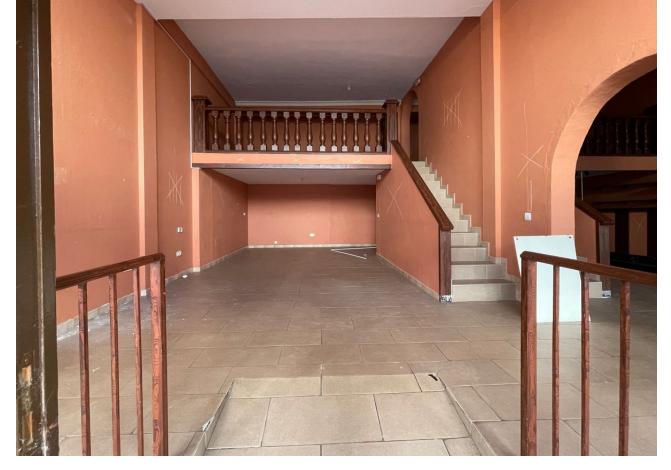

## Long Term Rental - Commercial - Benahavís 1.700€ / Month

www.mibgroup.es +34 662 58 96 58 info@mibgroup.es

Ref.-ID: MIBGR4105333 Benahavís Commercial

145 m<sup>2</sup>

Commercial premises in the heart of Benahavis The local consists of two high ceiling rooms with mezzanines, accessed by brick stairs. Under one of the mezzanines there are 2 bathrooms and a place for a mini kitchen. The premises can be designed as an art gallery, shop, cafe, ice cream parlor or bar. The height of the main rooms allows a beautiful display of paintings, sculptures or other objects that require space. Mezzanines and the space under them, on the other hand, are perfect for an office, a place for sofas and a coffee table, or the back office of a store. The photos show the current state. The local needs a renovation. The plans that we present in our offer show one of the possibilities of arranging the space of the premises. The location is the biggest advantage of this place. Calle Malaga is the busiest street in Benahavis. The premises is located in front of one of the most famous restaurants in the city: Los Abanicos. There are several other restaurants and bars on the same street, which ensures almost uninterrupted pedestrian traffic, because Calle Malaga is closed to cars. We invite you to visit the premises, we have keys at the office.