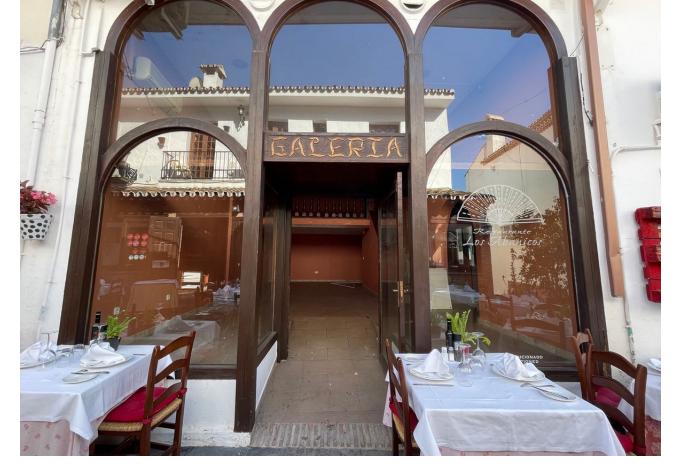

## Long Term Rental - Commercial - Benahavís 1.700€ / Month

www.mibgroup.es +34 662 58 96 58 info@mibgroup.es

Ref.-ID: MIBGR4105333 Benahavís Commercial

145 m<sup>2</sup>

Commercial premises in the heart of Benahavis The local consists of two high ceiling rooms with mezzanines, accessed by brick stairs. Under one of the mezzanines there are 2 bathrooms and a place for a mini kitchen. The premises can be designed as an art gallery, shop, cafe, ice cream parlor or bar. The height of the main rooms allows a beautiful display of paintings, sculptures or other objects that require space. Mezzanines and the space under them, on the other hand, are perfect for an office, a place for sofas and a coffee table, or the back office of a store. The photos show the current state. The local needs a renovation. The plans that we present in our offer show one of the possibilities of arranging the space of the premises. The location is the biggest advantage of this place. Calle Malaga is the busiest street in Benahavis. The premises is located in front of one of the most famous restaurants in the city: Los Abanicos. There are several other restaurants and bars on the same street, which ensures almost uninterrupted pedestrian traffic, because Calle Malaga is closed to cars. We invite you to visit the premises, we have keys at the office.