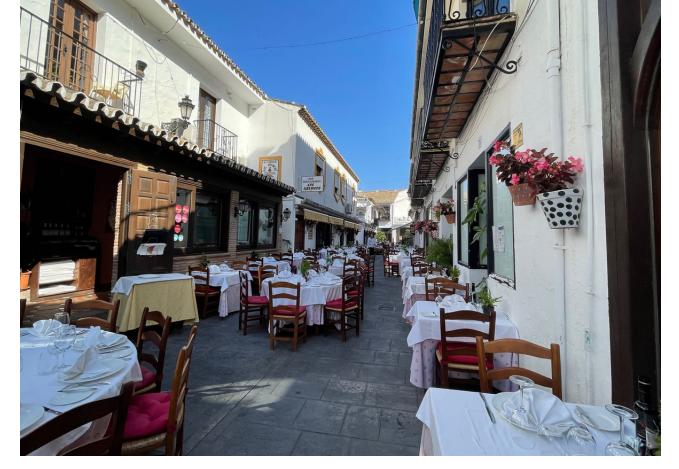

## Long Term Rental - Commercial - Benahavís 1.700€ / Month

www.mibgroup.es +34 662 58 96 58 info@mibgroup.es

Ref.-ID: MIBGR4105333 Benahavís Commercial

145 m<sup>2</sup>

Commercial premises in the heart of Benahavis The local consists of two high ceiling rooms with mezzanines, accessed by brick stairs. Under one of the mezzanines there are 2 bathrooms and a place for a mini kitchen. The premises can be designed as an art gallery, shop, cafe, ice cream parlor or bar. The height of the main rooms allows a beautiful display of paintings, sculptures or other objects that require space. Mezzanines and the space under them, on the other hand, are perfect for an office, a place for sofas and a coffee table, or the back office of a store. The photos show the current state. The local needs a renovation. The plans that we present in our offer show one of the possibilities of arranging the space of the premises. The location is the biggest advantage of this place. Calle Malaga is the busiest street in Benahavis. The premises is located in front of one of the most famous restaurants in the city: Los Abanicos. There are several other restaurants and bars on the same street, which ensures almost uninterrupted pedestrian traffic, because Calle Malaga is closed to cars. We invite you to visit the premises, we have keys at the office.