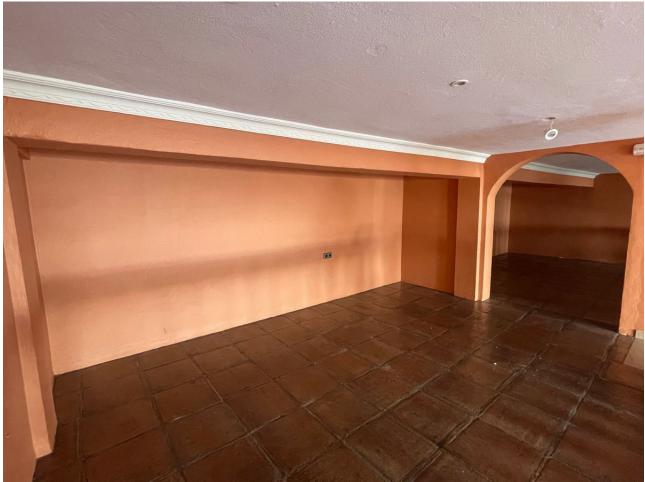

## Long Term Rental - Commercial - Benahavís 1.700€ / Month

www.mibgroup.es +34 662 58 96 58 info@mibgroup.es

Ref.-ID: MIBGR4105333 Benahavís Commercial

145 m<sup>2</sup>

Commercial premises in the heart of Benahavis The local consists of two high ceiling rooms with mezzanines, accessed by brick stairs. Under one of the mezzanines there are 2 bathrooms and a place for a mini kitchen. The premises can be designed as an art gallery, shop, cafe, ice cream parlor or bar. The height of the main rooms allows a beautiful display of paintings, sculptures or other objects that require space. Mezzanines and the space under them, on the other hand, are perfect for an office, a place for sofas and a coffee table, or the back office of a store. The photos show the current state. The local needs a renovation. The plans that we present in our offer show one of the possibilities of arranging the space of the premises. The location is the biggest advantage of this place. Calle Malaga is the busiest street in Benahavis. The premises is located in front of one of the most famous restaurants in the city: Los Abanicos. There are several other restaurants and bars on the same street, which ensures almost uninterrupted pedestrian traffic, because Calle Malaga is closed to cars. We invite you to visit the premises, we have keys at the office.