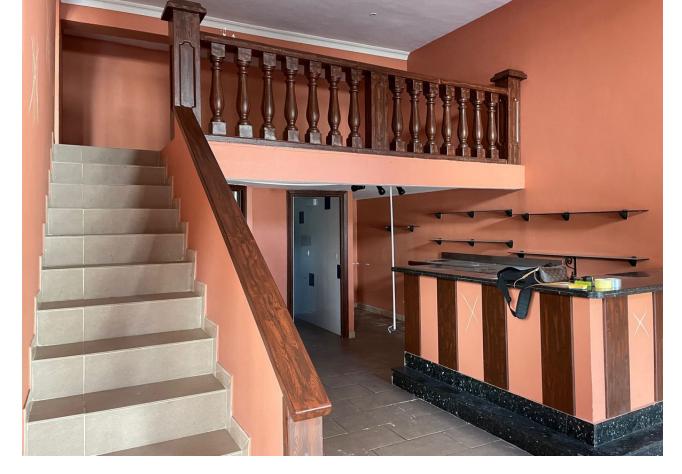

## Long Term Rental - Commercial - Benahavís 1.700€ / Month

www.mibgroup.es +34 662 58 96 58 info@mibgroup.es

Ref.-ID: MIBGR4105333 Benahavís Commercial

145 m<sup>2</sup>

Commercial premises in the heart of Benahavis The local consists of two high ceiling rooms with mezzanines, accessed by brick stairs. Under one of the mezzanines there are 2 bathrooms and a place for a mini kitchen. The premises can be designed as an art gallery, shop, cafe, ice cream parlor or bar. The height of the main rooms allows a beautiful display of paintings, sculptures or other objects that require space. Mezzanines and the space under them, on the other hand, are perfect for an office, a place for sofas and a coffee table, or the back office of a store. The photos show the current state. The local needs a renovation. The plans that we present in our offer show one of the possibilities of arranging the space of the premises. The location is the biggest advantage of this place. Calle Malaga is the busiest street in Benahavis. The premises is located in front of one of the most famous restaurants in the city: Los Abanicos. There are several other restaurants and bars on the same street, which ensures almost uninterrupted pedestrian traffic, because Calle Malaga is closed to cars. We invite you to visit the premises, we have keys at the office.