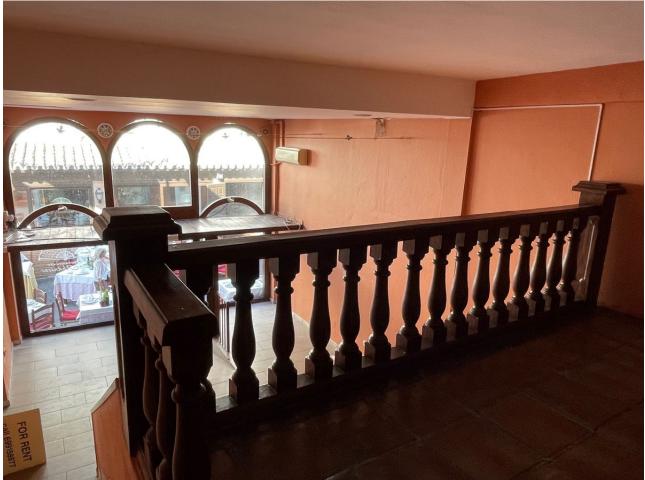

## Long Term Rental - Commercial - Benahavís 1.700€ / Month

www.mibgroup.es +34 662 58 96 58 info@mibgroup.es

Ref.-ID: MIBGR4105333 Benahavís Commercial

145 m<sup>2</sup>

Commercial premises in the heart of Benahavis The local consists of two high ceiling rooms with mezzanines, accessed by brick stairs. Under one of the mezzanines there are 2 bathrooms and a place for a mini kitchen. The premises can be designed as an art gallery, shop, cafe, ice cream parlor or bar. The height of the main rooms allows a beautiful display of paintings, sculptures or other objects that require space. Mezzanines and the space under them, on the other hand, are perfect for an office, a place for sofas and a coffee table, or the back office of a store. The photos show the current state. The local needs a renovation. The plans that we present in our offer show one of the possibilities of arranging the space of the premises. The location is the biggest advantage of this place. Calle Malaga is the busiest street in Benahavis. The premises is located in front of one of the most famous restaurants in the city: Los Abanicos. There are several other restaurants and bars on the same street, which ensures almost uninterrupted pedestrian traffic, because Calle Malaga is closed to cars. We invite you to visit the premises, we have keys at the office.