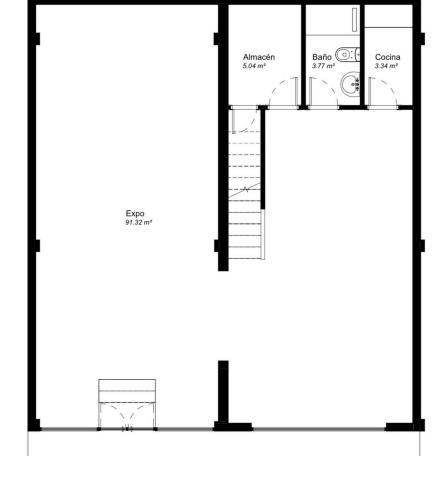

## Long Term Rental - Commercial - Benahavís 1.700€ / Month

www.mibgroup.es +34 662 58 96 58 info@mibgroup.es

Ref.-ID: MIBGR4105333 Benahavís Commercial

145 m<sup>2</sup>

Commercial premises in the heart of Benahavis The local consists of two high ceiling rooms with mezzanines, accessed by brick stairs. Under one of the mezzanines there are 2 bathrooms and a place for a mini kitchen. The premises can be designed as an art gallery, shop, cafe, ice cream parlor or bar. The height of the main rooms allows a beautiful display of paintings, sculptures or other objects that require space. Mezzanines and the space under them, on the other hand, are perfect for an office, a place for sofas and a coffee table, or the back office of a store. The photos show the current state. The local needs a renovation. The plans that we present in our offer show one of the possibilities of arranging the space of the premises. The location is the biggest advantage of this place. Calle Malaga is the busiest street in Benahavis. The premises is located in front of one of the most famous restaurants in the city: Los Abanicos. There are several other restaurants and bars on the same street, which ensures almost uninterrupted pedestrian traffic, because Calle Malaga is closed to cars. We invite you to visit the premises, we have keys at the office.