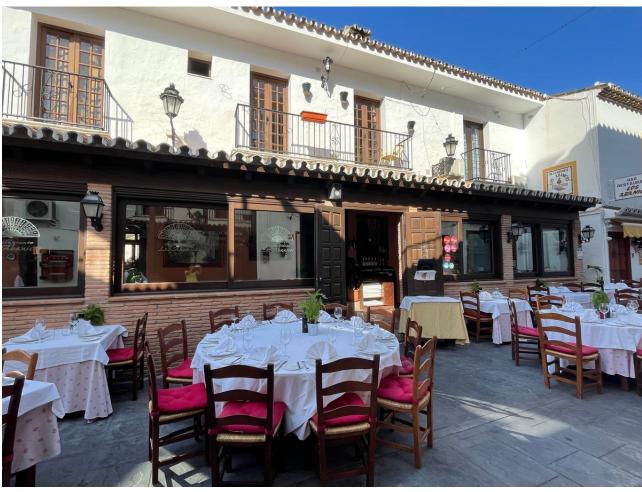

## Long Term Rental - Commercial - Benahavís 1.700€ / Month

www.mibgroup.es +34 662 58 96 58 info@mibgroup.es

Ref.-ID: MIBGR4105333 Benahavís Commercial

145 m<sup>2</sup>

Commercial premises in the heart of Benahavis The local consists of two high ceiling rooms with mezzanines, accessed by brick stairs. Under one of the mezzanines there are 2 bathrooms and a place for a mini kitchen. The premises can be designed as an art gallery, shop, cafe, ice cream parlor or bar. The height of the main rooms allows a beautiful display of paintings, sculptures or other objects that require space. Mezzanines and the space under them, on the other hand, are perfect for an office, a place for sofas and a coffee table, or the back office of a store. The photos show the current state. The local needs a renovation. The plans that we present in our offer show one of the possibilities of arranging the space of the premises. The location is the biggest advantage of this place. Calle Malaga is the busiest street in Benahavis. The premises is located in front of one of the most famous restaurants in the city: Los Abanicos. There are several other restaurants and bars on the same street, which ensures almost uninterrupted pedestrian traffic, because Calle Malaga is closed to cars. We invite you to visit the premises, we have keys at the office.