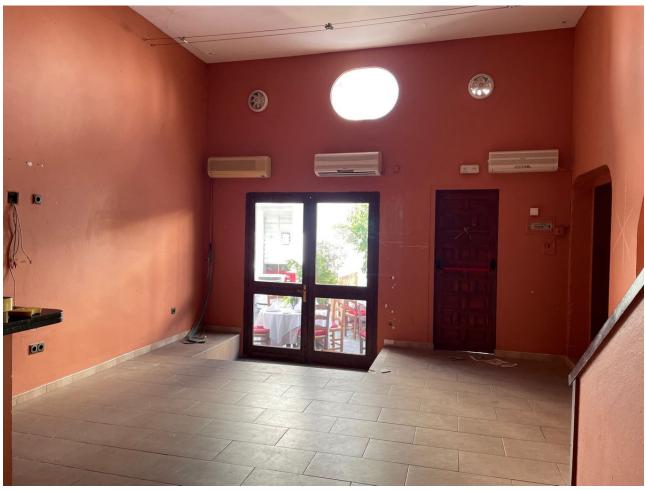

## Long Term Rental - Commercial - Benahavís 1.700€ / Month

www.mibgroup.es +34 662 58 96 58 info@mibgroup.es

Ref.-ID: MIBGR4105333 Benahavís Commercial

145 m<sup>2</sup>

Commercial premises in the heart of Benahavis The local consists of two high ceiling rooms with mezzanines, accessed by brick stairs. Under one of the mezzanines there are 2 bathrooms and a place for a mini kitchen. The premises can be designed as an art gallery, shop, cafe, ice cream parlor or bar. The height of the main rooms allows a beautiful display of paintings, sculptures or other objects that require space. Mezzanines and the space under them, on the other hand, are perfect for an office, a place for sofas and a coffee table, or the back office of a store. The photos show the current state. The local needs a renovation. The plans that we present in our offer show one of the possibilities of arranging the space of the premises. The location is the biggest advantage of this place. Calle Malaga is the busiest street in Benahavis. The premises is located in front of one of the most famous restaurants in the city: Los Abanicos. There are several other restaurants and bars on the same street, which ensures almost uninterrupted pedestrian traffic, because Calle Malaga is closed to cars. We invite you to visit the premises, we have keys at the office.