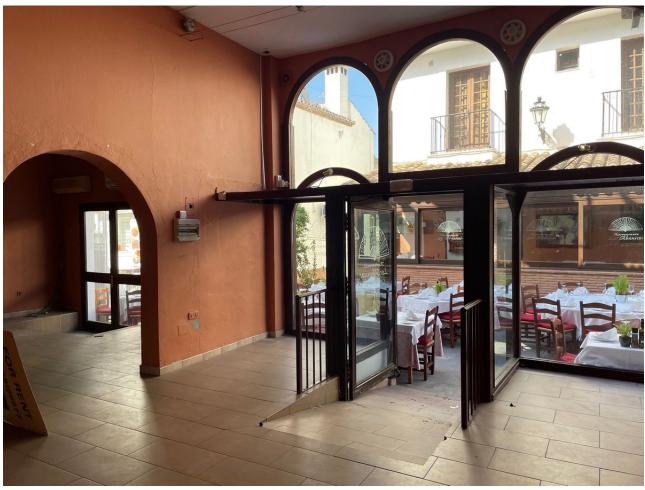

## Long Term Rental - Commercial - Benahavís 1.700€ / Month

www.mibgroup.es +34 662 58 96 58 info@mibgroup.es

Ref.-ID: MIBGR4105333 Benahavís Commercial

145 m<sup>2</sup>

Commercial premises in the heart of Benahavis The local consists of two high ceiling rooms with mezzanines, accessed by brick stairs. Under one of the mezzanines there are 2 bathrooms and a place for a mini kitchen. The premises can be designed as an art gallery, shop, cafe, ice cream parlor or bar. The height of the main rooms allows a beautiful display of paintings, sculptures or other objects that require space. Mezzanines and the space under them, on the other hand, are perfect for an office, a place for sofas and a coffee table, or the back office of a store. The photos show the current state. The local needs a renovation. The plans that we present in our offer show one of the possibilities of arranging the space of the premises. The location is the biggest advantage of this place. Calle Malaga is the busiest street in Benahavis. The premises is located in front of one of the most famous restaurants in the city: Los Abanicos. There are several other restaurants and bars on the same street, which ensures almost uninterrupted pedestrian traffic, because Calle Malaga is closed to cars. We invite you to visit the premises, we have keys at the office.