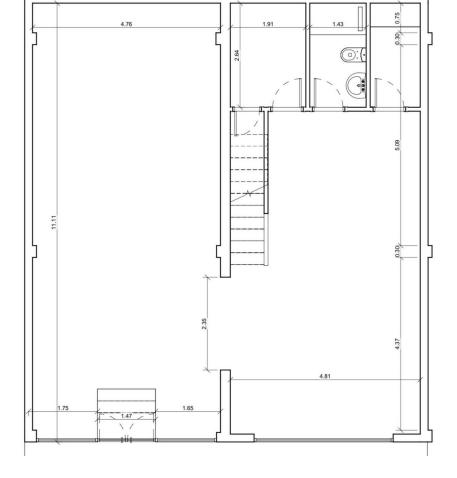

## Long Term Rental - Commercial - Benahavís 1.700€ / Month

www.mibgroup.es +34 662 58 96 58 info@mibgroup.es

Ref.-ID: MIBGR4105333 Benahavís Commercial

145 m<sup>2</sup>

Commercial premises in the heart of Benahavis The local consists of two high ceiling rooms with mezzanines, accessed by brick stairs. Under one of the mezzanines there are 2 bathrooms and a place for a mini kitchen. The premises can be designed as an art gallery, shop, cafe, ice cream parlor or bar. The height of the main rooms allows a beautiful display of paintings, sculptures or other objects that require space. Mezzanines and the space under them, on the other hand, are perfect for an office, a place for sofas and a coffee table, or the back office of a store. The photos show the current state. The local needs a renovation. The plans that we present in our offer show one of the possibilities of arranging the space of the premises. The location is the biggest advantage of this place. Calle Malaga is the busiest street in Benahavis. The premises is located in front of one of the most famous restaurants in the city: Los Abanicos. There are several other restaurants and bars on the same street, which ensures almost uninterrupted pedestrian traffic, because Calle Malaga is closed to cars. We invite you to visit the premises, we have keys at the office.