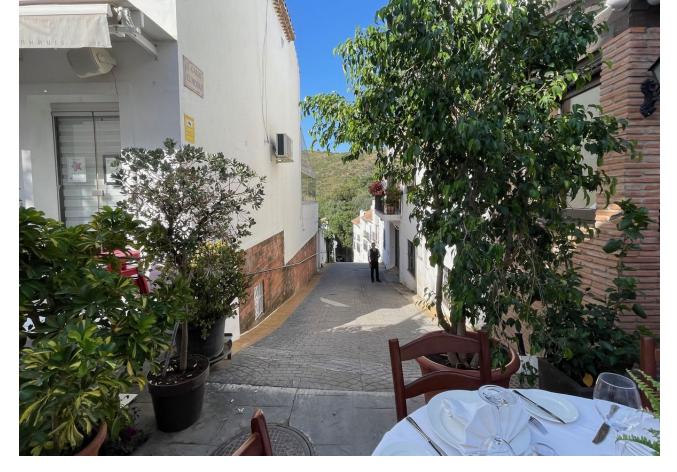

## Long Term Rental - Commercial - Benahavís 1.700€ / Month

www.mibgroup.es +34 662 58 96 58 info@mibgroup.es

Ref.-ID: MIBGR4105333 Benahavís Commercial

145 m<sup>2</sup>

Commercial premises in the heart of Benahavis The local consists of two high ceiling rooms with mezzanines, accessed by brick stairs. Under one of the mezzanines there are 2 bathrooms and a place for a mini kitchen. The premises can be designed as an art gallery, shop, cafe, ice cream parlor or bar. The height of the main rooms allows a beautiful display of paintings, sculptures or other objects that require space. Mezzanines and the space under them, on the other hand, are perfect for an office, a place for sofas and a coffee table, or the back office of a store. The photos show the current state. The local needs a renovation. The plans that we present in our offer show one of the possibilities of arranging the space of the premises. The location is the biggest advantage of this place. Calle Malaga is the busiest street in Benahavis. The premises is located in front of one of the most famous restaurants in the city: Los Abanicos. There are several other restaurants and bars on the same street, which ensures almost uninterrupted pedestrian traffic, because Calle Malaga is closed to cars. We invite you to visit the premises, we have keys at the office.