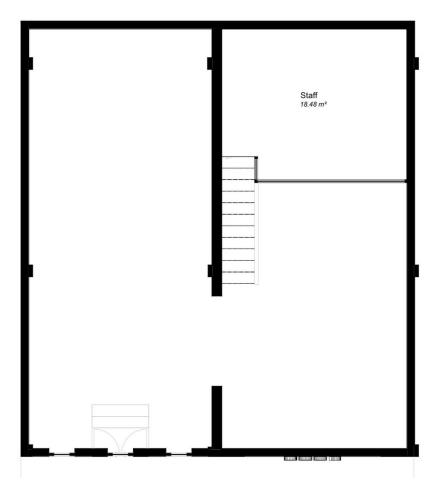

## Long Term Rental - Commercial - Benahavís 1.700€ / Month

www.mibgroup.es +34 662 58 96 58 info@mibgroup.es

Ref.-ID: MIBGR4105333 Benahavís Commercial

145 m<sup>2</sup>

Commercial premises in the heart of Benahavis The local consists of two high ceiling rooms with mezzanines, accessed by brick stairs. Under one of the mezzanines there are 2 bathrooms and a place for a mini kitchen. The premises can be designed as an art gallery, shop, cafe, ice cream parlor or bar. The height of the main rooms allows a beautiful display of paintings, sculptures or other objects that require space. Mezzanines and the space under them, on the other hand, are perfect for an office, a place for sofas and a coffee table, or the back office of a store. The photos show the current state. The local needs a renovation. The plans that we present in our offer show one of the possibilities of arranging the space of the premises. The location is the biggest advantage of this place. Calle Malaga is the busiest street in Benahavis. The premises is located in front of one of the most famous restaurants in the city: Los Abanicos. There are several other restaurants and bars on the same street, which ensures almost uninterrupted pedestrian traffic, because Calle Malaga is closed to cars. We invite you to visit the premises, we have keys at the office.