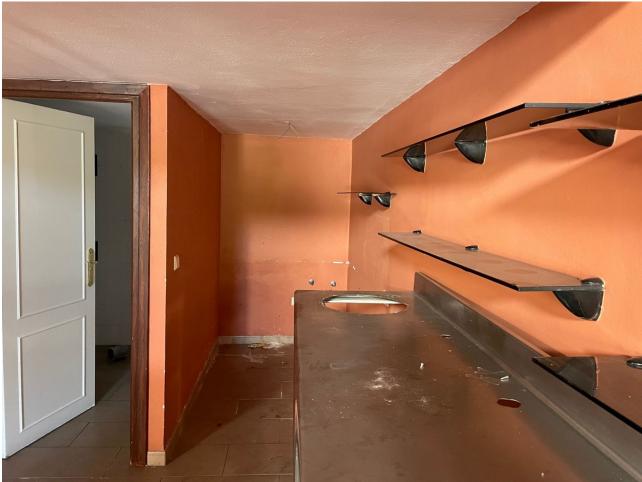

## Long Term Rental - Commercial - Benahavís 1.700€ / Month

www.mibgroup.es +34 662 58 96 58 info@mibgroup.es

Ref.-ID: MIBGR4105333 Benahavís Commercial

145 m<sup>2</sup>

Commercial premises in the heart of Benahavis The local consists of two high ceiling rooms with mezzanines, accessed by brick stairs. Under one of the mezzanines there are 2 bathrooms and a place for a mini kitchen. The premises can be designed as an art gallery, shop, cafe, ice cream parlor or bar. The height of the main rooms allows a beautiful display of paintings, sculptures or other objects that require space. Mezzanines and the space under them, on the other hand, are perfect for an office, a place for sofas and a coffee table, or the back office of a store. The photos show the current state. The local needs a renovation. The plans that we present in our offer show one of the possibilities of arranging the space of the premises. The location is the biggest advantage of this place. Calle Malaga is the busiest street in Benahavis. The premises is located in front of one of the most famous restaurants in the city: Los Abanicos. There are several other restaurants and bars on the same street, which ensures almost uninterrupted pedestrian traffic, because Calle Malaga is closed to cars. We invite you to visit the premises, we have keys at the office.