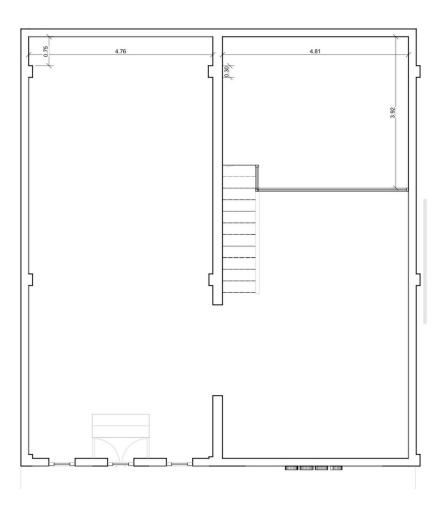

## Long Term Rental - Commercial - Benahavís 1.700€ / Month

www.mibgroup.es +34 662 58 96 58 info@mibgroup.es

Ref.-ID: MIBGR4105333 Benahavís Commercial

145 m<sup>2</sup>

Commercial premises in the heart of Benahavis The local consists of two high ceiling rooms with mezzanines, accessed by brick stairs. Under one of the mezzanines there are 2 bathrooms and a place for a mini kitchen. The premises can be designed as an art gallery, shop, cafe, ice cream parlor or bar. The height of the main rooms allows a beautiful display of paintings, sculptures or other objects that require space. Mezzanines and the space under them, on the other hand, are perfect for an office, a place for sofas and a coffee table, or the back office of a store. The photos show the current state. The local needs a renovation. The plans that we present in our offer show one of the possibilities of arranging the space of the premises. The location is the biggest advantage of this place. Calle Malaga is the busiest street in Benahavis. The premises is located in front of one of the most famous restaurants in the city: Los Abanicos. There are several other restaurants and bars on the same street, which ensures almost uninterrupted pedestrian traffic, because Calle Malaga is closed to cars. We invite you to visit the premises, we have keys at the office.