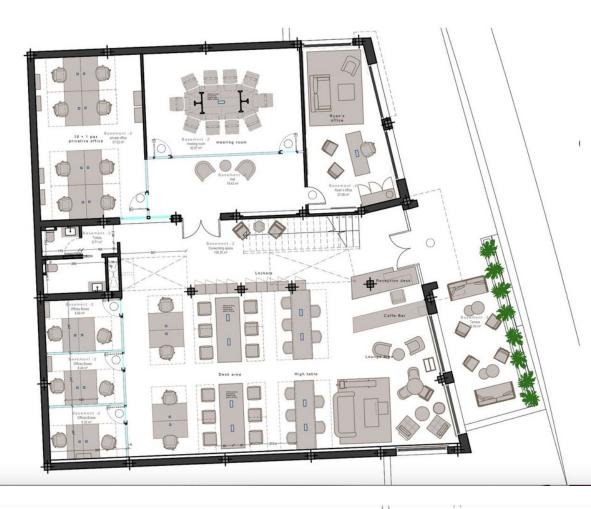

**700 m2** 

Great opportunity for owners of big company. High quality new office with capacity of around hundred workers. Amazing modern furniture is included at the price. There is also luxury modern villa on the two of upper floors. Close to all amenities. Current Office Facilities Keycode and shutter entrance to the office Executive board room seating 10 people Reception area First and second floor lounge areas Enclosed offices with the space Luxury décor and design Extra sound proofing in all the enclosed spaces Extra meeting room on first floor which can be divided into 2 Villa facilities Roof top pool Large outside space with sun loungers Top quality fixture and fitting 4 Luxury bedrooms and ensuite bathrooms Gym area with separate shower facilities 2 spaces for cars with remote control access.