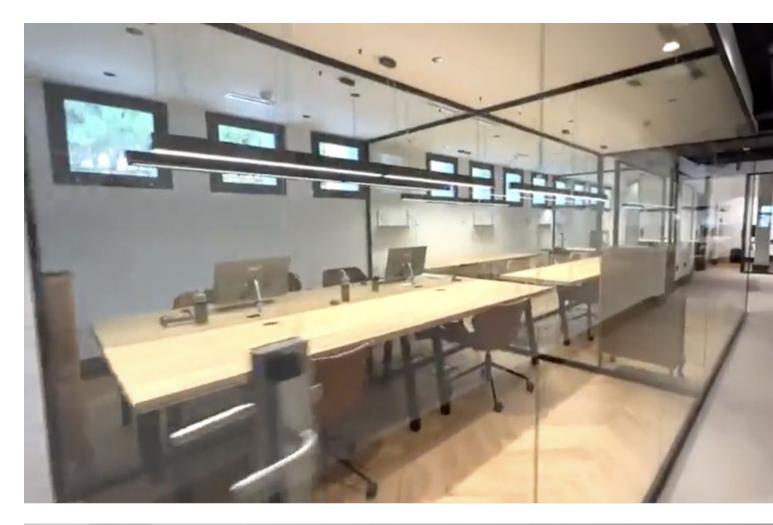

**700 m2** 

Great opportunity for owners of big company. High quality new office with capacity of around hundred workers. Amazing modern furniture is included at the price. There is also luxury modern villa on the two of upper floors. Close to all amenities. Current Office Facilities Keycode and shutter entrance to the office Executive board room seating 10 people Reception area First and second floor lounge areas Enclosed offices with the space Luxury décor and design Extra sound proofing in all the enclosed spaces Extra meeting room on first floor which can be divided into 2 Villa facilities Roof top pool Large outside space with sun loungers Top quality fixture and fitting 4 Luxury bedrooms and ensuite bathrooms Gym area with separate shower facilities 2 spaces for cars with remote control access.