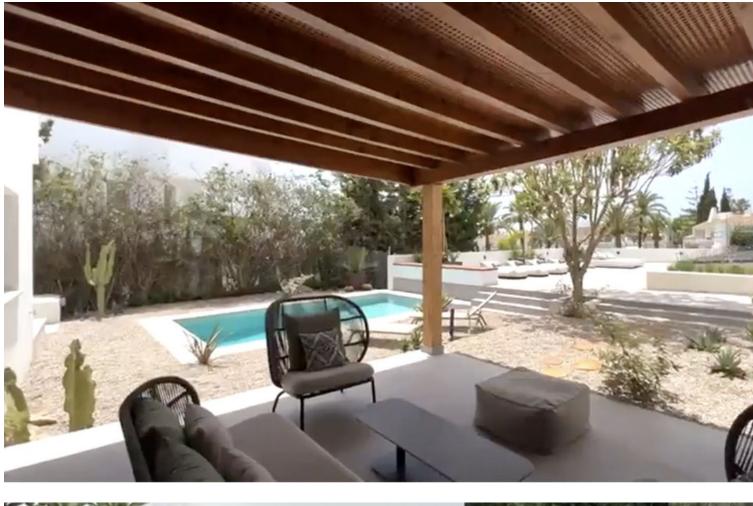

**700 m2** 

Great opportunity for owners of big company. High quality new office with capacity of around hundred workers. Amazing modern furniture is included at the price. There is also luxury modern villa on the two of upper floors. Close to all amenities. Current Office Facilities Keycode and shutter entrance to the office Executive board room seating 10 people Reception area First and second floor lounge areas Enclosed offices with the space Luxury décor and design Extra sound proofing in all the enclosed spaces Extra meeting room on first floor which can be divided into 2 Villa facilities Roof top pool Large outside space with sun loungers Top quality fixture and fitting 4 Luxury bedrooms and ensuite bathrooms Gym area with separate shower facilities 2 spaces for cars with remote control access.