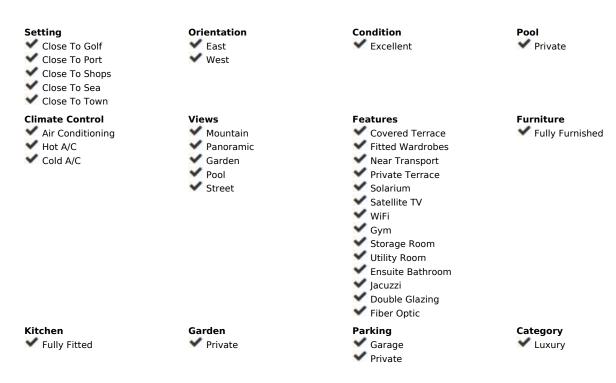

**700 m2** 

Great opportunity for owners of big company. High quality new office with capacity of around hundred workers. Amazing modern furniture is included at the price. There is also luxury modern villa on the two of upper floors. Close to all amenities. Current Office Facilities Keycode and shutter entrance to the office Executive board room seating 10 people Reception area First and second floor lounge areas Enclosed offices with the space Luxury décor and design Extra sound proofing in all the enclosed spaces Extra meeting room on first floor which can be divided into 2 Villa facilities Roof top pool Large outside space with sun loungers Top quality fixture and fitting 4 Luxury bedrooms and ensuite bathrooms Gym area with separate shower facilities 2 spaces for cars with remote control access.