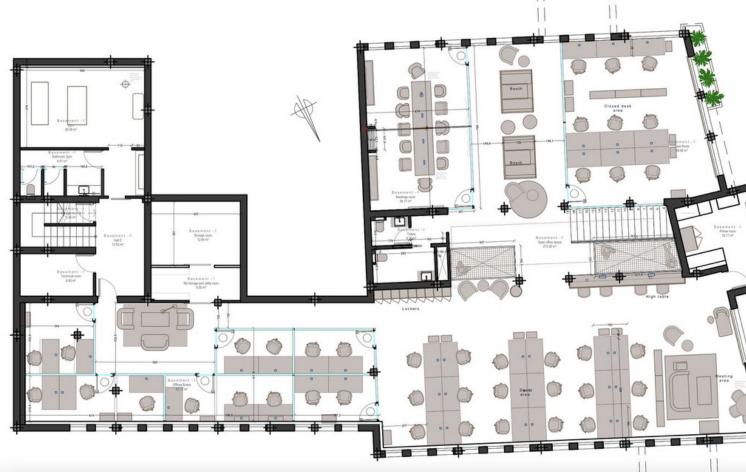

**700 m2** 

Great opportunity for owners of big company. High quality new office with capacity of around hundred workers. Amazing modern furniture is included at the price. There is also luxury modern villa on the two of upper floors. Close to all amenities. Current Office Facilities Keycode and shutter entrance to the office Executive board room seating 10 people Reception area First and second floor lounge areas Enclosed offices with the space Luxury décor and design Extra sound proofing in all the enclosed spaces Extra meeting room on first floor which can be divided into 2 Villa facilities Roof top pool Large outside space with sun loungers Top quality fixture and fitting 4 Luxury bedrooms and ensuite bathrooms Gym area with separate shower facilities 2 spaces for cars with remote control access.