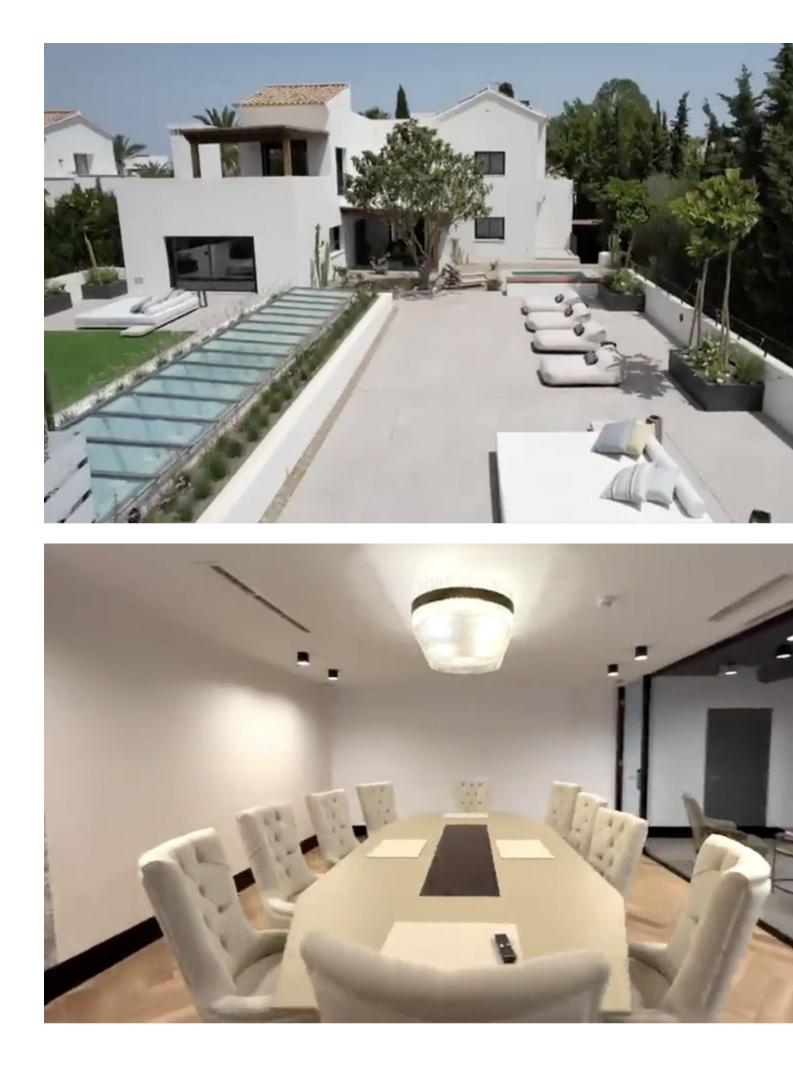

**700 m2** 

Great opportunity for owners of big company. High quality new office with capacity of around hundred workers. Amazing modern furniture is included at the price. There is also luxury modern villa on the two of upper floors. Close to all amenities. Current Office Facilities Keycode and shutter entrance to the office Executive board room seating 10 people Reception area First and second floor lounge areas Enclosed offices with the space Luxury décor and design Extra sound proofing in all the enclosed spaces Extra meeting room on first floor which can be divided into 2 Villa facilities Roof top pool Large outside space with sun loungers Top quality fixture and fitting 4 Luxury bedrooms and ensuite bathrooms Gym area with separate shower facilities 2 spaces for cars with remote control access.