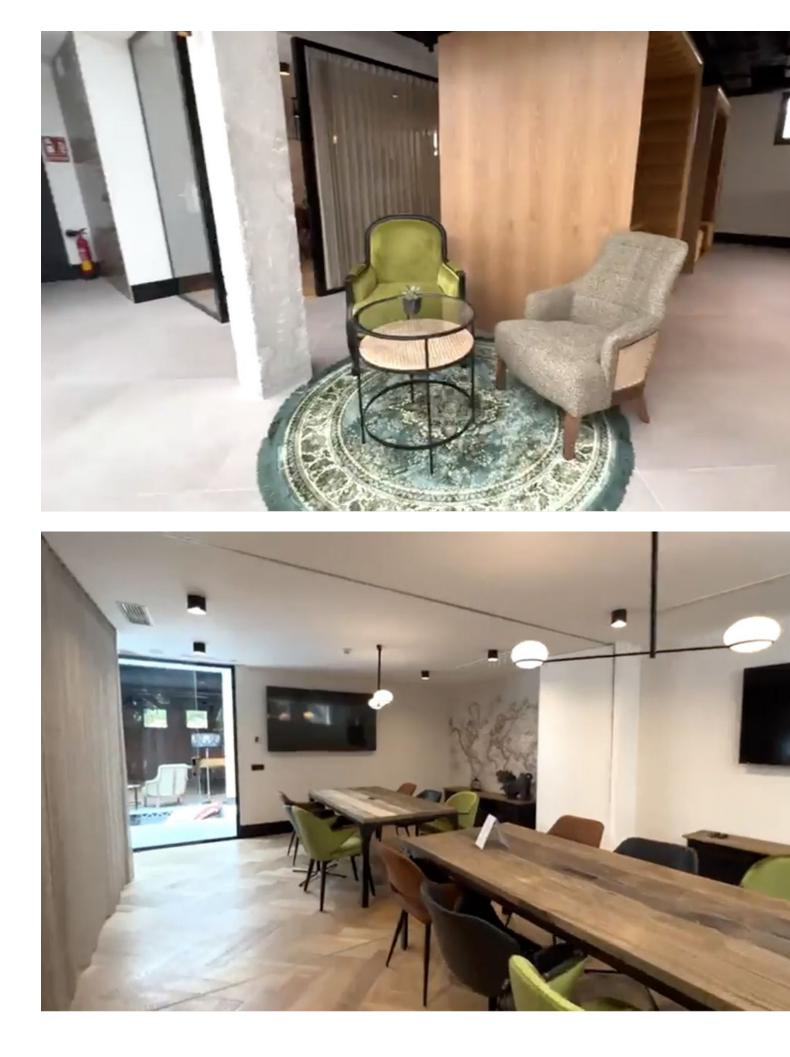

**700 m2** 

Great opportunity for owners of big company. High quality new office with capacity of around hundred workers. Amazing modern furniture is included at the price. There is also luxury modern villa on the two of upper floors. Close to all amenities. Current Office Facilities Keycode and shutter entrance to the office Executive board room seating 10 people Reception area First and second floor lounge areas Enclosed offices with the space Luxury décor and design Extra sound proofing in all the enclosed spaces Extra meeting room on first floor which can be divided into 2 Villa facilities Roof top pool Large outside space with sun loungers Top quality fixture and fitting 4 Luxury bedrooms and ensuite bathrooms Gym area with separate shower facilities 2 spaces for cars with remote control access.