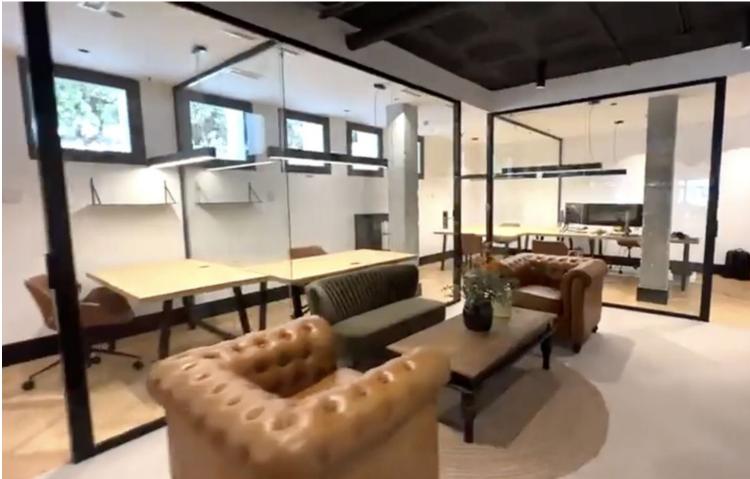

**700 m2** 

Great opportunity for owners of big company. High quality new office with capacity of around hundred workers. Amazing modern furniture is included at the price. There is also luxury modern villa on the two of upper floors. Close to all amenities. Current Office Facilities Keycode and shutter entrance to the office Executive board room seating 10 people Reception area First and second floor lounge areas Enclosed offices with the space Luxury décor and design Extra sound proofing in all the enclosed spaces Extra meeting room on first floor which can be divided into 2 Villa facilities Roof top pool Large outside space with sun loungers Top quality fixture and fitting 4 Luxury bedrooms and ensuite bathrooms Gym area with separate shower facilities 2 spaces for cars with remote control access.