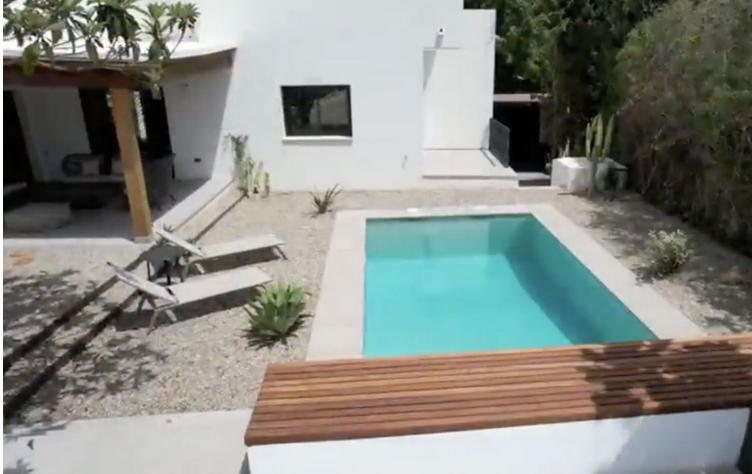

**700 m2** 

Great opportunity for owners of big company. High quality new office with capacity of around hundred workers. Amazing modern furniture is included at the price. There is also luxury modern villa on the two of upper floors. Close to all amenities. Current Office Facilities Keycode and shutter entrance to the office Executive board room seating 10 people Reception area First and second floor lounge areas Enclosed offices with the space Luxury décor and design Extra sound proofing in all the enclosed spaces Extra meeting room on first floor which can be divided into 2 Villa facilities Roof top pool Large outside space with sun loungers Top quality fixture and fitting 4 Luxury bedrooms and ensuite bathrooms Gym area with separate shower facilities 2 spaces for cars with remote control access.