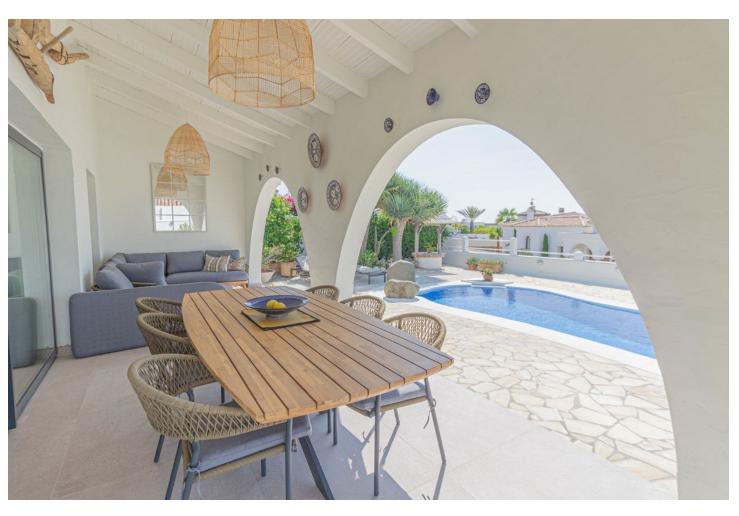

Hot A/C

Cold A/C

Air Conditioning

SHORT TERM RENTAL. Price per week: 2.160 []. Price per day: 360 []. Fantastic bungalow style villa with sea views, 5 minutes walking distance to the beach. The single storey property has 3 spacious bedrooms, one of them with ensuite bathroom. The property is in a rustic style and is in perfect condition with air conditioning in all rooms. As we enter we find a huge kitchen with a large table for 8 people as well as a lounge area with sea views. In the adjoining room is the main lounge with views of the patio garden and the sea, the lounge has a fireplace and a high ceiling with exposed wooden beams. In the living room there is a mezzanine that can be used as an office space or additional bedroom. The south orientation of the property ensures sun all year round. The garden area with trees and palm trees has been tiled for easy maintenance and has a fantastic swimming pool with views of the sea and Gibraltar. Outside there is also a fabulous porch with a large table and chill-out area. The property has a private garage that can easily fit two vehicles and there is still space for a workshop area. Undoubtedly a magnificent purchase for sun, sea and beach lovers.

Setting
Beachside
Close To Sea
Urbanisation
Views
Sea
Panoramic

Parking
Garage

Orientation
South
South West

Features
Covered Terrace
Private Terrace
Double Glazing

Utilities
Electricity
Drinkable Water

Condition
Excellent
Recently Renovated