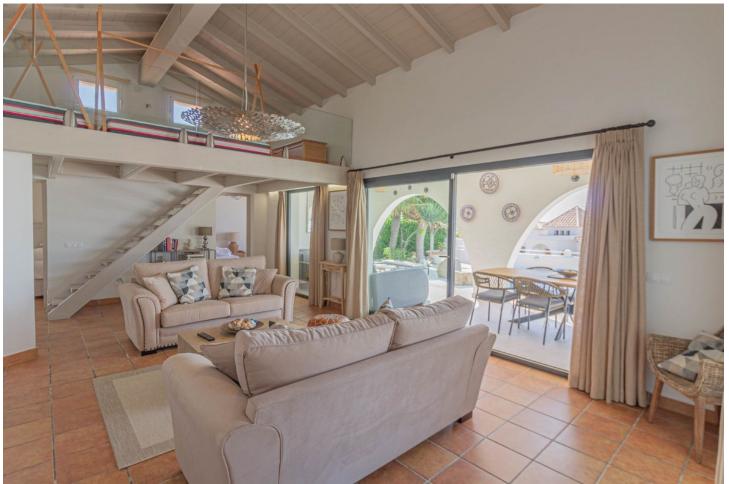

Hot A/C

Cold A/C

Air Conditioning

SHORT TERM RENTAL. Price per week: 2.160 []. Price per day: 360 []. Fantastic bungalow style villa with sea views, 5 minutes walking distance to the beach. The single storey property has 3 spacious bedrooms, one of them with ensuite bathroom. The property is in a rustic style and is in perfect condition with air conditioning in all rooms. As we enter we find a huge kitchen with a large table for 8 people as well as a lounge area with sea views. In the adjoining room is the main lounge with views of the patio garden and the sea, the lounge has a fireplace and a high ceiling with exposed wooden beams. In the living room there is a mezzanine that can be used as an office space or additional bedroom. The south orientation of the property ensures sun all year round. The garden area with trees and palm trees has been tiled for easy maintenance and has a fantastic swimming pool with views of the sea and Gibraltar. Outside there is also a fabulous porch with a large table and chill-out area. The property has a private garage that can easily fit two vehicles and there is still space for a workshop area. Undoubtedly a magnificent purchase for sun, sea and beach lovers.