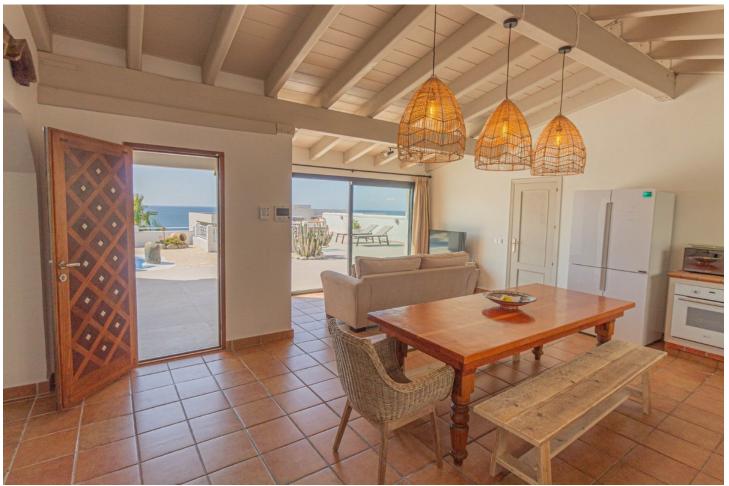

Hot A/C

Cold A/C

Air Conditioning

SHORT TERM RENTAL. Price per week: 2.160 []. Price per day: 360 []. Fantastic bungalow style villa with sea views, 5 minutes walking distance to the beach. The single storey property has 3 spacious bedrooms, one of them with ensuite bathroom. The property is in a rustic style and is in perfect condition with air conditioning in all rooms. As we enter we find a huge kitchen with a large table for 8 people as well as a lounge area with sea views. In the adjoining room is the main lounge with views of the patio garden and the sea, the lounge has a fireplace and a high ceiling with exposed wooden beams. In the living room there is a mezzanine that can be used as an office space or additional bedroom. The south orientation of the property ensures sun all year round. The garden area with trees and palm trees has been tiled for easy maintenance and has a fantastic swimming pool with views of the sea and Gibraltar. Outside there is also a fabulous porch with a large table and chill-out area. The property has a private garage that can easily fit two vehicles and there is still space for a workshop area. Undoubtedly a magnificent purchase for sun, sea and beach lovers.