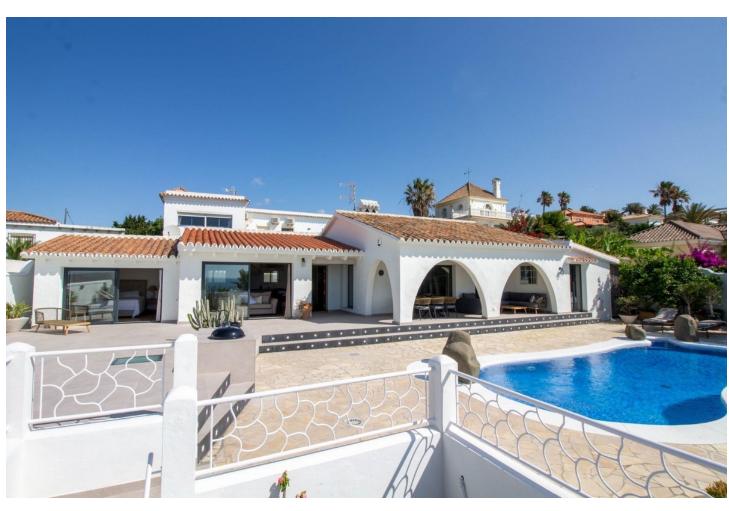

Hot A/C

Cold A/C

Air Conditioning

SHORT TERM RENTAL. Price per week: 2.160 []. Price per day: 360 []. Fantastic bungalow style villa with sea views, 5 minutes walking distance to the beach. The single storey property has 3 spacious bedrooms, one of them with ensuite bathroom. The property is in a rustic style and is in perfect condition with air conditioning in all rooms. As we enter we find a huge kitchen with a large table for 8 people as well as a lounge area with sea views. In the adjoining room is the main lounge with views of the patio garden and the sea, the lounge has a fireplace and a high ceiling with exposed wooden beams. In the living room there is a mezzanine that can be used as an office space or additional bedroom. The south orientation of the property ensures sun all year round. The garden area with trees and palm trees has been tiled for easy maintenance and has a fantastic swimming pool with views of the sea and Gibraltar. Outside there is also a fabulous porch with a large table and chill-out area. The property has a private garage that can easily fit two vehicles and there is still space for a workshop area. Undoubtedly a magnificent purchase for sun, sea and beach lovers.