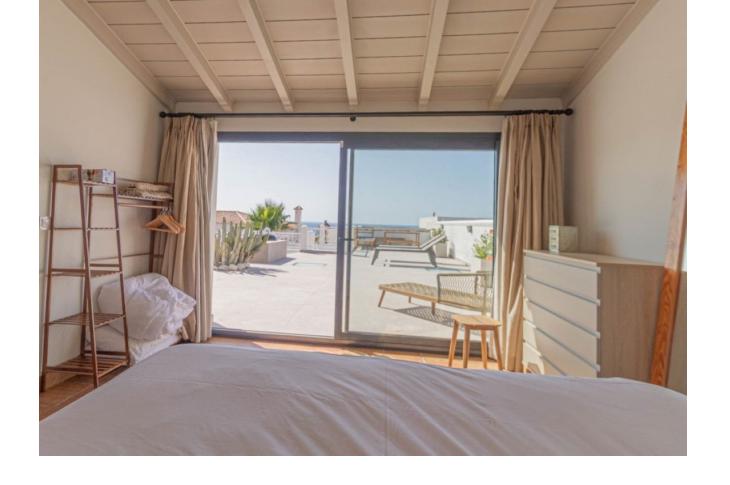

Hot A/C

Cold A/C

Air Conditioning

SHORT TERM RENTAL. Price per week: 2.160 []. Price per day: 360 []. Fantastic bungalow style villa with sea views, 5 minutes walking distance to the beach. The single storey property has 3 spacious bedrooms, one of them with ensuite bathroom. The property is in a rustic style and is in perfect condition with air conditioning in all rooms. As we enter we find a huge kitchen with a large table for 8 people as well as a lounge area with sea views. In the adjoining room is the main lounge with views of the patio garden and the sea, the lounge has a fireplace and a high ceiling with exposed wooden beams. In the living room there is a mezzanine that can be used as an office space or additional bedroom. The south orientation of the property ensures sun all year round. The garden area with trees and palm trees has been tiled for easy maintenance and has a fantastic swimming pool with views of the sea and Gibraltar. Outside there is also a fabulous porch with a large table and chill-out area. The property has a private garage that can easily fit two vehicles and there is still space for a workshop area. Undoubtedly a magnificent purchase for sun, sea and beach lovers.