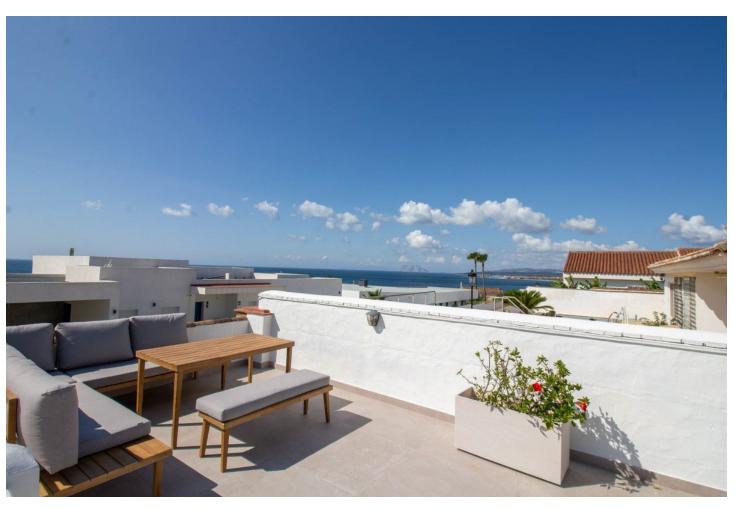

Hot A/C

Cold A/C

Air Conditioning

SHORT TERM RENTAL. Price per week: 2.160 []. Price per day: 360 []. Fantastic bungalow style villa with sea views, 5 minutes walking distance to the beach. The single storey property has 3 spacious bedrooms, one of them with ensuite bathroom. The property is in a rustic style and is in perfect condition with air conditioning in all rooms. As we enter we find a huge kitchen with a large table for 8 people as well as a lounge area with sea views. In the adjoining room is the main lounge with views of the patio garden and the sea, the lounge has a fireplace and a high ceiling with exposed wooden beams. In the living room there is a mezzanine that can be used as an office space or additional bedroom. The south orientation of the property ensures sun all year round. The garden area with trees and palm trees has been tiled for easy maintenance and has a fantastic swimming pool with views of the sea and Gibraltar. Outside there is also a fabulous porch with a large table and chill-out area. The property has a private garage that can easily fit two vehicles and there is still space for a workshop area. Undoubtedly a magnificent purchase for sun, sea and beach lovers.

Setting
Beachside
Close To Sea
Urbanisation
Views
Sea
Panoramic

Parking
Garage

Orientation
South
South West

Features
Covered Terrace
Private Terrace
Double Glazing

Utilities
Electricity
Drinkable Water

Condition
Excellent
Recently Renovated