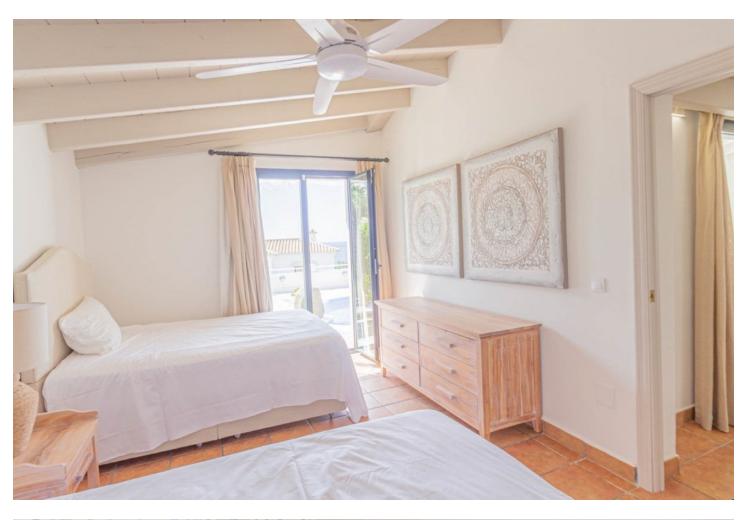

Hot A/C

Cold A/C

Air Conditioning

SHORT TERM RENTAL. Price per week: 2.160 []. Price per day: 360 []. Fantastic bungalow style villa with sea views, 5 minutes walking distance to the beach. The single storey property has 3 spacious bedrooms, one of them with ensuite bathroom. The property is in a rustic style and is in perfect condition with air conditioning in all rooms. As we enter we find a huge kitchen with a large table for 8 people as well as a lounge area with sea views. In the adjoining room is the main lounge with views of the patio garden and the sea, the lounge has a fireplace and a high ceiling with exposed wooden beams. In the living room there is a mezzanine that can be used as an office space or additional bedroom. The south orientation of the property ensures sun all year round. The garden area with trees and palm trees has been tiled for easy maintenance and has a fantastic swimming pool with views of the sea and Gibraltar. Outside there is also a fabulous porch with a large table and chill-out area. The property has a private garage that can easily fit two vehicles and there is still space for a workshop area. Undoubtedly a magnificent purchase for sun, sea and beach lovers.