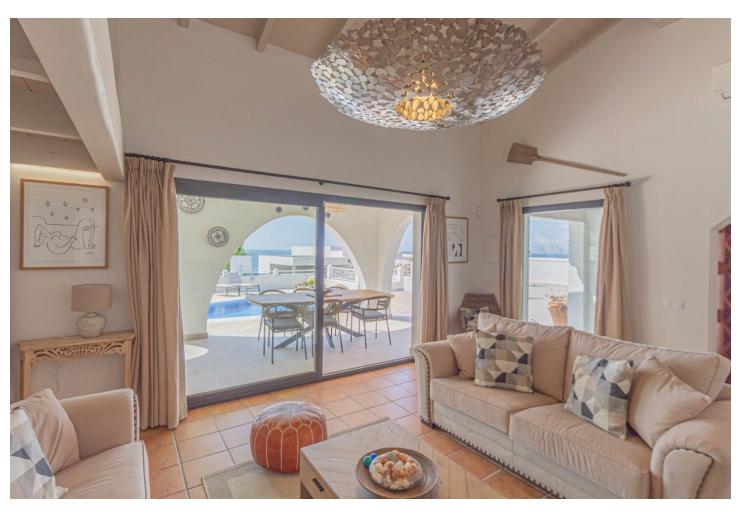

Hot A/C

Cold A/C

Air Conditioning

SHORT TERM RENTAL. Price per week: 2.160 []. Price per day: 360 []. Fantastic bungalow style villa with sea views, 5 minutes walking distance to the beach. The single storey property has 3 spacious bedrooms, one of them with ensuite bathroom. The property is in a rustic style and is in perfect condition with air conditioning in all rooms. As we enter we find a huge kitchen with a large table for 8 people as well as a lounge area with sea views. In the adjoining room is the main lounge with views of the patio garden and the sea, the lounge has a fireplace and a high ceiling with exposed wooden beams. In the living room there is a mezzanine that can be used as an office space or additional bedroom. The south orientation of the property ensures sun all year round. The garden area with trees and palm trees has been tiled for easy maintenance and has a fantastic swimming pool with views of the sea and Gibraltar. Outside there is also a fabulous porch with a large table and chill-out area. The property has a private garage that can easily fit two vehicles and there is still space for a workshop area. Undoubtedly a magnificent purchase for sun, sea and beach lovers.