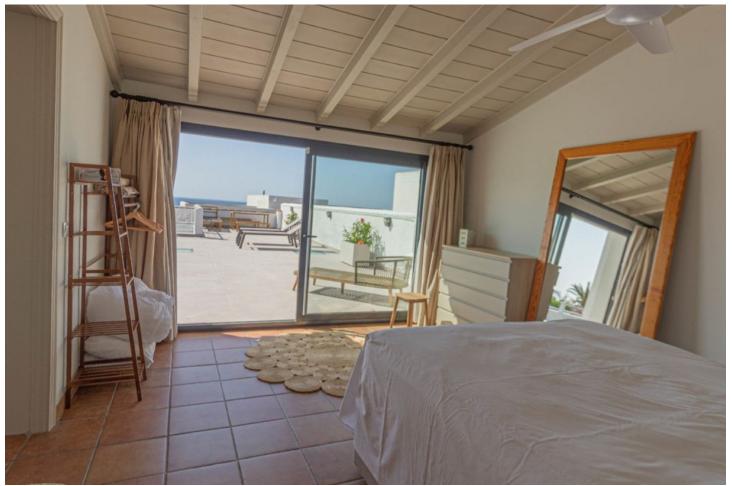

Hot A/C

Cold A/C

Air Conditioning

SHORT TERM RENTAL. Price per week: 2.160 []. Price per day: 360 []. Fantastic bungalow style villa with sea views, 5 minutes walking distance to the beach. The single storey property has 3 spacious bedrooms, one of them with ensuite bathroom. The property is in a rustic style and is in perfect condition with air conditioning in all rooms. As we enter we find a huge kitchen with a large table for 8 people as well as a lounge area with sea views. In the adjoining room is the main lounge with views of the patio garden and the sea, the lounge has a fireplace and a high ceiling with exposed wooden beams. In the living room there is a mezzanine that can be used as an office space or additional bedroom. The south orientation of the property ensures sun all year round. The garden area with trees and palm trees has been tiled for easy maintenance and has a fantastic swimming pool with views of the sea and Gibraltar. Outside there is also a fabulous porch with a large table and chill-out area. The property has a private garage that can easily fit two vehicles and there is still space for a workshop area. Undoubtedly a magnificent purchase for sun, sea and beach lovers.