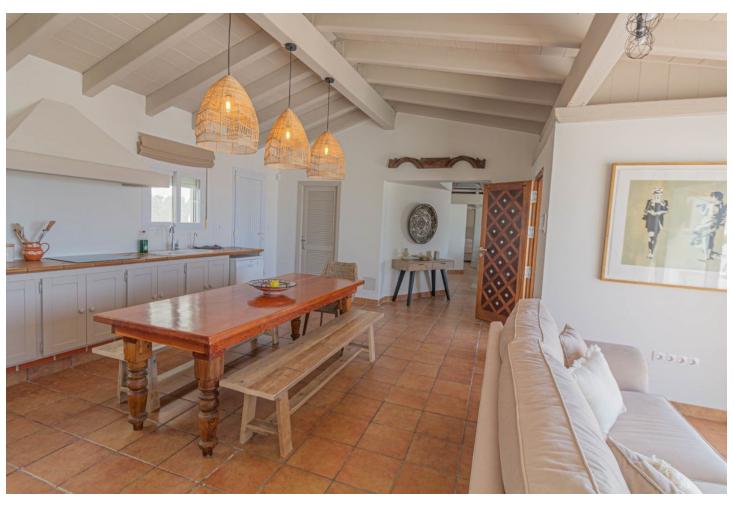

Hot A/C

Cold A/C

Air Conditioning

SHORT TERM RENTAL. Price per week: 2.160 []. Price per day: 360 []. Fantastic bungalow style villa with sea views, 5 minutes walking distance to the beach. The single storey property has 3 spacious bedrooms, one of them with ensuite bathroom. The property is in a rustic style and is in perfect condition with air conditioning in all rooms. As we enter we find a huge kitchen with a large table for 8 people as well as a lounge area with sea views. In the adjoining room is the main lounge with views of the patio garden and the sea, the lounge has a fireplace and a high ceiling with exposed wooden beams. In the living room there is a mezzanine that can be used as an office space or additional bedroom. The south orientation of the property ensures sun all year round. The garden area with trees and palm trees has been tiled for easy maintenance and has a fantastic swimming pool with views of the sea and Gibraltar. Outside there is also a fabulous porch with a large table and chill-out area. The property has a private garage that can easily fit two vehicles and there is still space for a workshop area. Undoubtedly a magnificent purchase for sun, sea and beach lovers.

Kitchen
Fully Fitted

Kitchen Garden
Fully Fitted Private

Category
Luxury