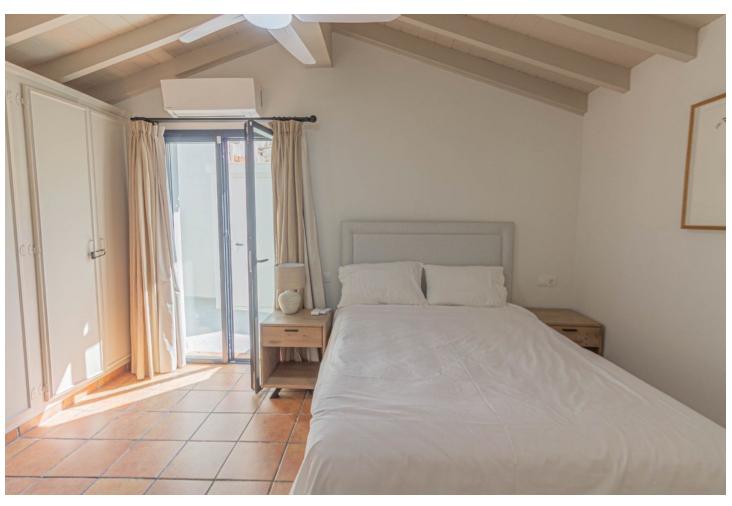

Hot A/C

Cold A/C

Air Conditioning

SHORT TERM RENTAL. Price per week: 2.160 []. Price per day: 360 []. Fantastic bungalow style villa with sea views, 5 minutes walking distance to the beach. The single storey property has 3 spacious bedrooms, one of them with ensuite bathroom. The property is in a rustic style and is in perfect condition with air conditioning in all rooms. As we enter we find a huge kitchen with a large table for 8 people as well as a lounge area with sea views. In the adjoining room is the main lounge with views of the patio garden and the sea, the lounge has a fireplace and a high ceiling with exposed wooden beams. In the living room there is a mezzanine that can be used as an office space or additional bedroom. The south orientation of the property ensures sun all year round. The garden area with trees and palm trees has been tiled for easy maintenance and has a fantastic swimming pool with views of the sea and Gibraltar. Outside there is also a fabulous porch with a large table and chill-out area. The property has a private garage that can easily fit two vehicles and there is still space for a workshop area. Undoubtedly a magnificent purchase for sun, sea and beach lovers.