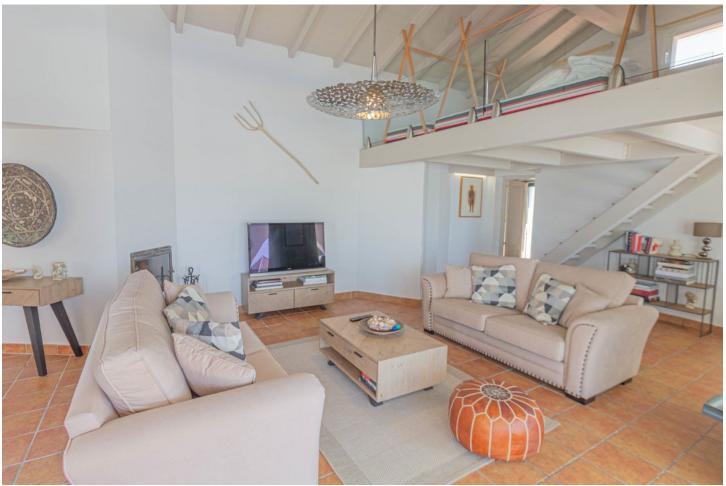

Hot A/C

Cold A/C

Air Conditioning

SHORT TERM RENTAL. Price per week: 2.160 []. Price per day: 360 []. Fantastic bungalow style villa with sea views, 5 minutes walking distance to the beach. The single storey property has 3 spacious bedrooms, one of them with ensuite bathroom. The property is in a rustic style and is in perfect condition with air conditioning in all rooms. As we enter we find a huge kitchen with a large table for 8 people as well as a lounge area with sea views. In the adjoining room is the main lounge with views of the patio garden and the sea, the lounge has a fireplace and a high ceiling with exposed wooden beams. In the living room there is a mezzanine that can be used as an office space or additional bedroom. The south orientation of the property ensures sun all year round. The garden area with trees and palm trees has been tiled for easy maintenance and has a fantastic swimming pool with views of the sea and Gibraltar. Outside there is also a fabulous porch with a large table and chill-out area. The property has a private garage that can easily fit two vehicles and there is still space for a workshop area. Undoubtedly a magnificent purchase for sun, sea and beach lovers.