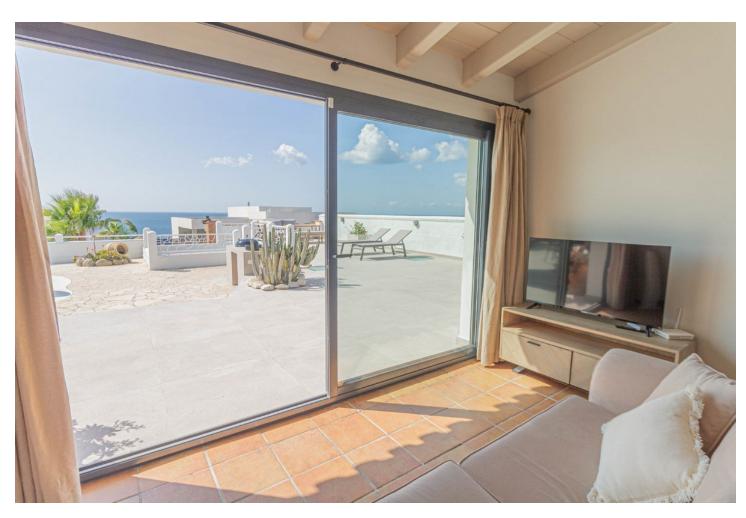

Hot A/C

Cold A/C

Air Conditioning

SHORT TERM RENTAL. Price per week: 2.160 []. Price per day: 360 []. Fantastic bungalow style villa with sea views, 5 minutes walking distance to the beach. The single storey property has 3 spacious bedrooms, one of them with ensuite bathroom. The property is in a rustic style and is in perfect condition with air conditioning in all rooms. As we enter we find a huge kitchen with a large table for 8 people as well as a lounge area with sea views. In the adjoining room is the main lounge with views of the patio garden and the sea, the lounge has a fireplace and a high ceiling with exposed wooden beams. In the living room there is a mezzanine that can be used as an office space or additional bedroom. The south orientation of the property ensures sun all year round. The garden area with trees and palm trees has been tiled for easy maintenance and has a fantastic swimming pool with views of the sea and Gibraltar. Outside there is also a fabulous porch with a large table and chill-out area. The property has a private garage that can easily fit two vehicles and there is still space for a workshop area. Undoubtedly a magnificent purchase for sun, sea and beach lovers.

Setting
Beachside
Close To Sea
Urbanisation
Views
Sea
Panoramic

Parking
Garage

Orientation
South
South West

Features
Covered Terrace
Private Terrace
Double Glazing

Utilities
Electricity
Drinkable Water

Condition
Excellent
Recently Renovated