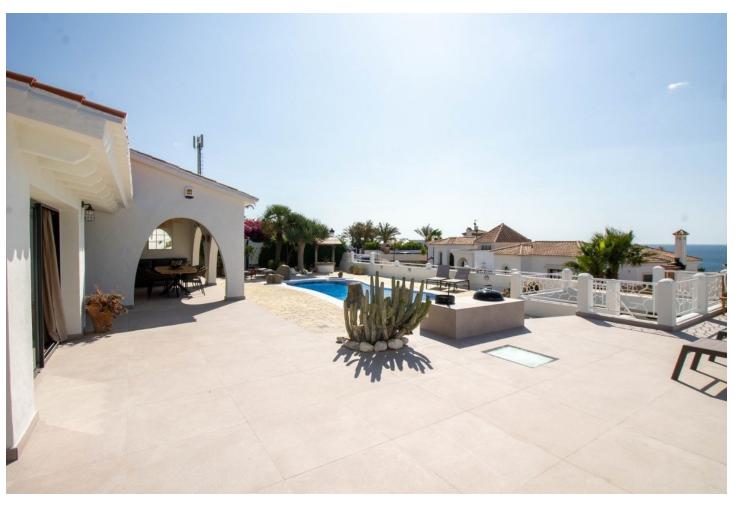

Hot A/C

Cold A/C

Air Conditioning

SHORT TERM RENTAL. Price per week: 2.160 []. Price per day: 360 []. Fantastic bungalow style villa with sea views, 5 minutes walking distance to the beach. The single storey property has 3 spacious bedrooms, one of them with ensuite bathroom. The property is in a rustic style and is in perfect condition with air conditioning in all rooms. As we enter we find a huge kitchen with a large table for 8 people as well as a lounge area with sea views. In the adjoining room is the main lounge with views of the patio garden and the sea, the lounge has a fireplace and a high ceiling with exposed wooden beams. In the living room there is a mezzanine that can be used as an office space or additional bedroom. The south orientation of the property ensures sun all year round. The garden area with trees and palm trees has been tiled for easy maintenance and has a fantastic swimming pool with views of the sea and Gibraltar. Outside there is also a fabulous porch with a large table and chill-out area. The property has a private garage that can easily fit two vehicles and there is still space for a workshop area. Undoubtedly a magnificent purchase for sun, sea and beach lovers.

Setting
Beachside
Close To Sea
Urbanisation
Views
Sea
Panoramic

Parking
Garage

Orientation
South
South West

Features
Covered Terrace
Private Terrace
Double Glazing

Utilities
Electricity
Drinkable Water

Condition
Excellent
Recently Renovated