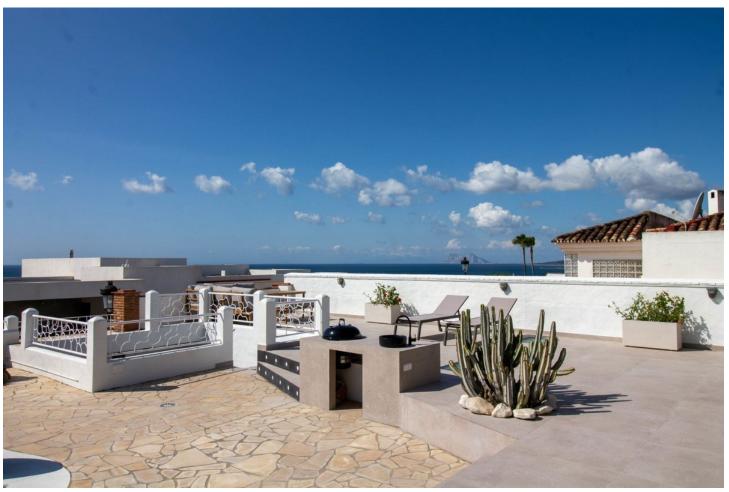

Hot A/C

Cold A/C

Air Conditioning

SHORT TERM RENTAL. Price per week: 2.160 []. Price per day: 360 []. Fantastic bungalow style villa with sea views, 5 minutes walking distance to the beach. The single storey property has 3 spacious bedrooms, one of them with ensuite bathroom. The property is in a rustic style and is in perfect condition with air conditioning in all rooms. As we enter we find a huge kitchen with a large table for 8 people as well as a lounge area with sea views. In the adjoining room is the main lounge with views of the patio garden and the sea, the lounge has a fireplace and a high ceiling with exposed wooden beams. In the living room there is a mezzanine that can be used as an office space or additional bedroom. The south orientation of the property ensures sun all year round. The garden area with trees and palm trees has been tiled for easy maintenance and has a fantastic swimming pool with views of the sea and Gibraltar. Outside there is also a fabulous porch with a large table and chill-out area. The property has a private garage that can easily fit two vehicles and there is still space for a workshop area. Undoubtedly a magnificent purchase for sun, sea and beach lovers.

Setting
Beachside
Close To Sea
Urbanisation
Views
Sea
Panoramic

Parking
Garage

Orientation
South
South West

Features
Covered Terrace
Private Terrace
Double Glazing

Utilities
Electricity
Drinkable Water

Condition
Excellent
Recently Renovated