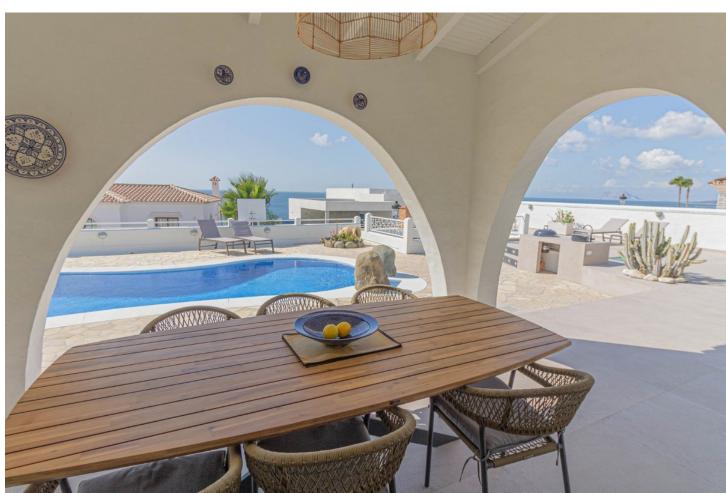

Hot A/C

Cold A/C

Air Conditioning

SHORT TERM RENTAL. Price per week: 2.160 []. Price per day: 360 []. Fantastic bungalow style villa with sea views, 5 minutes walking distance to the beach. The single storey property has 3 spacious bedrooms, one of them with ensuite bathroom. The property is in a rustic style and is in perfect condition with air conditioning in all rooms. As we enter we find a huge kitchen with a large table for 8 people as well as a lounge area with sea views. In the adjoining room is the main lounge with views of the patio garden and the sea, the lounge has a fireplace and a high ceiling with exposed wooden beams. In the living room there is a mezzanine that can be used as an office space or additional bedroom. The south orientation of the property ensures sun all year round. The garden area with trees and palm trees has been tiled for easy maintenance and has a fantastic swimming pool with views of the sea and Gibraltar. Outside there is also a fabulous porch with a large table and chill-out area. The property has a private garage that can easily fit two vehicles and there is still space for a workshop area. Undoubtedly a magnificent purchase for sun, sea and beach lovers.

Setting
Beachside
Close To Sea
Urbanisation
Views
Sea
Panoramic

Parking
Garage

Orientation
South
South West

Features
Covered Terrace
Private Terrace
Double Glazing

Utilities
Electricity
Drinkable Water

Condition
Excellent
Recently Renovated