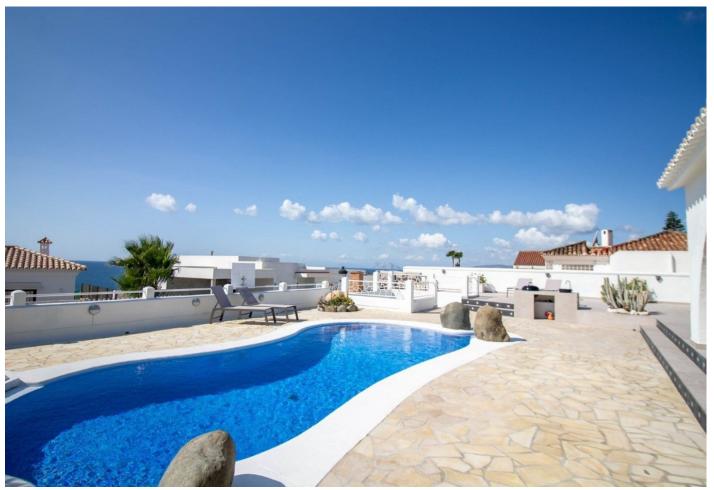

Hot A/C

Cold A/C

Air Conditioning

SHORT TERM RENTAL. Price per week: 2.160 []. Price per day: 360 []. Fantastic bungalow style villa with sea views, 5 minutes walking distance to the beach. The single storey property has 3 spacious bedrooms, one of them with ensuite bathroom. The property is in a rustic style and is in perfect condition with air conditioning in all rooms. As we enter we find a huge kitchen with a large table for 8 people as well as a lounge area with sea views. In the adjoining room is the main lounge with views of the patio garden and the sea, the lounge has a fireplace and a high ceiling with exposed wooden beams. In the living room there is a mezzanine that can be used as an office space or additional bedroom. The south orientation of the property ensures sun all year round. The garden area with trees and palm trees has been tiled for easy maintenance and has a fantastic swimming pool with views of the sea and Gibraltar. Outside there is also a fabulous porch with a large table and chill-out area. The property has a private garage that can easily fit two vehicles and there is still space for a workshop area. Undoubtedly a magnificent purchase for sun, sea and beach lovers.

Setting
Beachside
Close To Sea
Urbanisation
Views
Sea
Panoramic

Parking
Garage

Orientation
South
South West

Features
Covered Terrace
Private Terrace
Double Glazing

Utilities
Electricity
Drinkable Water

Condition
Excellent
Recently Renovated