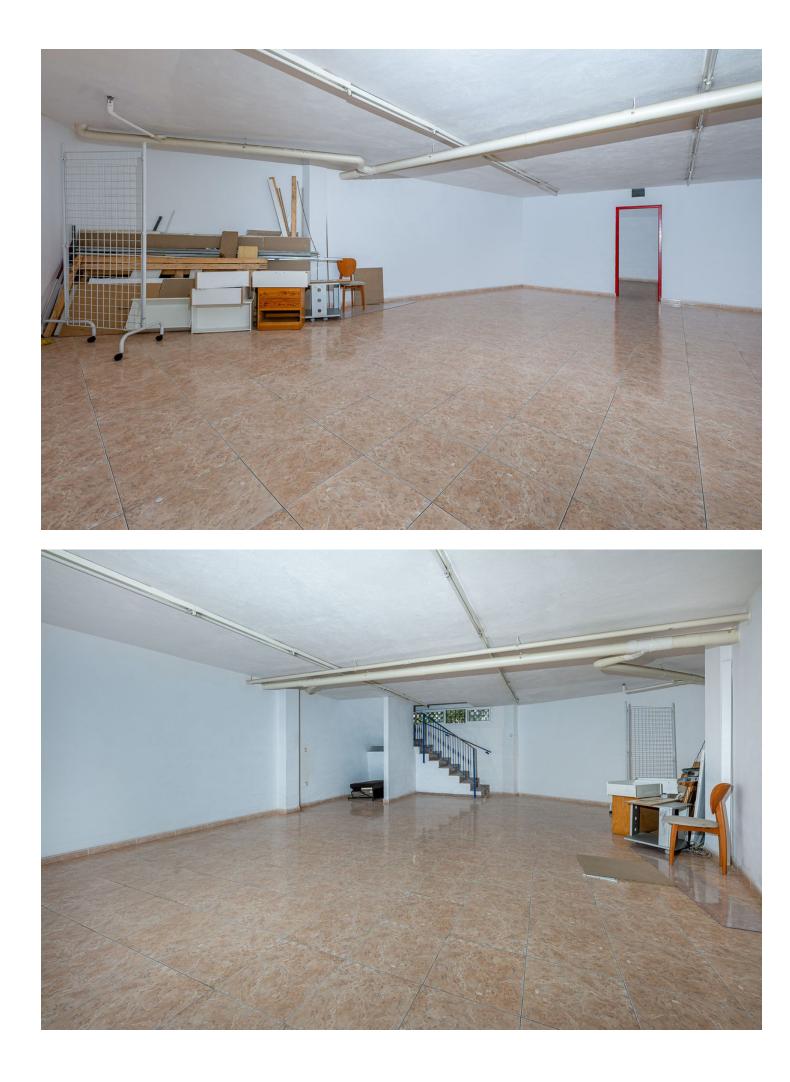

Long Term Rental - Commercial - Torremolinos

800€ / Month

www.mibgroup.es +34 662 58 96 58 info@mibgroup.es

Ref.-ID: MIBGR4159831

Torremolinos

Commercial

Would you like to open a new business? Or expand? invest? Are you looking for an opportunity? Here I present it to you! This is a commercial premises in a privileged area in Torremolinos, very close to Benalmadena. Located on Avenida Benalmádena with a lot of traffic of cars and pedestrians. In addition, due to its location, it is located in front of the entrance to the main urbanizations of the well-known El Pinillo area. A very residential area that has a wide variety of services. Its proximity to the El Pinillo public school should be noted, which makes this place a good opportunity for a training center, academy, stationery, bookstore, etc. The premises are located in a commercial complex where other commercial activities circulate, so any business idea could be executed in said premises. The property has access for people with reduced mobility, complying with the regulations of the architectural barriers of the Torremolinos City Council. The premises offer a 4-meter facade equipped with glass, which makes it very visible from the outside, as well as providing great light inside. It is noteworthy that the premises are spacious, bright, visible, accessible, comfortable and also have a basement with forklifts. The premises have a total built area of 170 square meters, of which 162 meters are useful. It is distributed over two floors, with the ground floor measuring 78 meters and the basement measuring 91 meters. The first floor is diaphanous and quadrangular in shape. This floor has a large bathroom. Access to the ground floor is through wide stairs. In compliance with the decree of the Junta de Andalucía 2182005 of October 11, the client is informed that notary, registry, ITP expenses are not included in the price, real estate brokerage is included in the price.