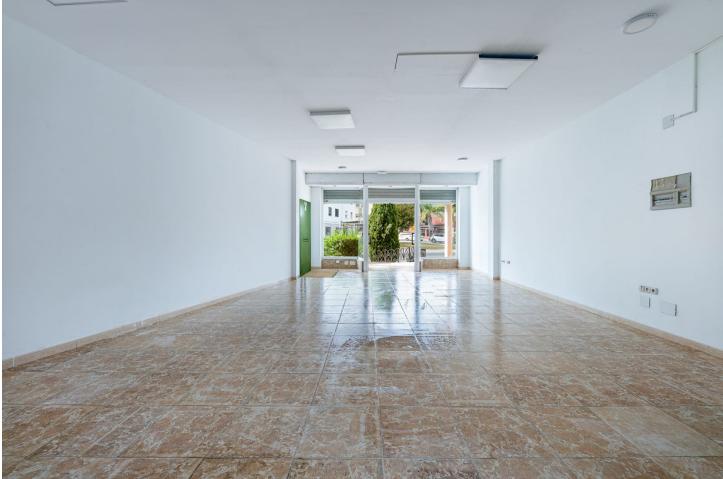

Long Term Rental - Commercial - Torremolinos

800€ / Month

www.mibgroup.es +34 662 58 96 58 info@mibgroup.es

Ref.-ID: MIBGR4159831

Torremolinos

Commercial

Would you like to open a new business? Or expand? invest? Are you looking for an opportunity? Here I present it to you! This is a commercial premises in a privileged area in Torremolinos, very close to Benalmadena. Located on Avenida Benalmádena with a lot of traffic of cars and pedestrians. In addition, due to its location, it is located in front of the entrance to the main urbanizations of the well-known El Pinillo area. A very residential area that has a wide variety of services. Its proximity to the El Pinillo public school should be noted, which makes this place a good opportunity for a training center, academy, stationery, bookstore, etc. The premises are located in a commercial complex where other commercial activities circulate, so any business idea could be executed in said premises. The property has access for people with reduced mobility, complying with the regulations of the architectural barriers of the Torremolinos City Council. The premises offer a 4-meter facade equipped with glass, which makes it very visible from the outside, as well as providing great light inside. It is noteworthy that the premises are spacious, bright, visible, accessible, comfortable and also have a basement with forklifts. The premises have a total built area of 170 square meters, of which 162 meters are useful. It is distributed over two floors, with the ground floor measuring 78 meters and the basement measuring 91 meters. The first floor is diaphanous and quadrangular in shape. This floor has a large bathroom. Access to the ground floor is through wide stairs. In compliance with the decree of the Junta de Andalucía 2182005 of October 11, the client is informed that notary, registry, ITP expenses are not included in the price, real estate brokerage is included in the price.