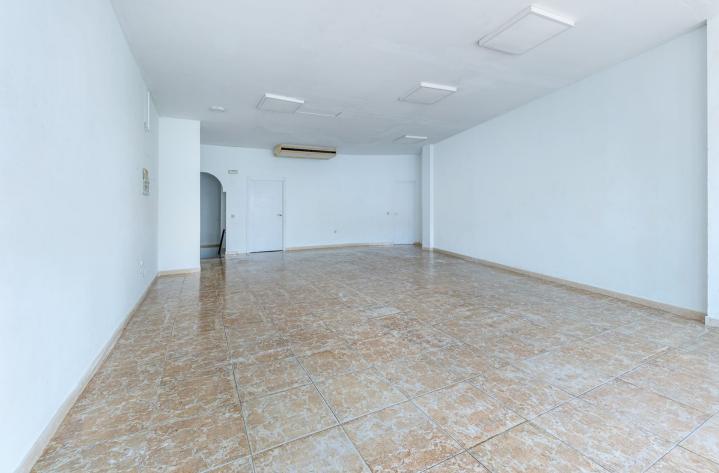

Long Term Rental - Commercial - Torremolinos

800€ / Month

www.mibgroup.es +34 662 58 96 58 info@mibgroup.es

Ref.-ID: MIBGR4159831

Torremolinos

Commercial

Would you like to open a new business? Or expand? invest? Are you looking for an opportunity? Here I present it to you! This is a commercial premises in a privileged area in Torremolinos, very close to Benalmadena. Located on Avenida Benalmádena with a lot of traffic of cars and pedestrians. In addition, due to its location, it is located in front of the entrance to the main urbanizations of the well-known El Pinillo area. A very residential area that has a wide variety of services. Its proximity to the El Pinillo public school should be noted, which makes this place a good opportunity for a training center, academy, stationery, bookstore, etc. The premises are located in a commercial complex where other commercial activities circulate, so any business idea could be executed in said premises. The property has access for people with reduced mobility, complying with the regulations of the architectural barriers of the Torremolinos City Council. The premises offer a 4-meter facade equipped with glass, which makes it very visible from the outside, as well as providing great light inside. It is noteworthy that the premises are spacious, bright, visible, accessible, comfortable and also have a basement with forklifts. The premises have a total built area of 170 square meters, of which 162 meters are useful. It is distributed over two floors, with the ground floor measuring 78 meters and the basement measuring 91 meters. The first floor is diaphanous and quadrangular in shape. This floor has a large bathroom. Access to the ground floor is through wide stairs. In compliance with the decree of the Junta de Andalucía 2182005 of October 11, the client is informed that notary, registry, ITP expenses are not included in the price, real estate brokerage is included in the price.