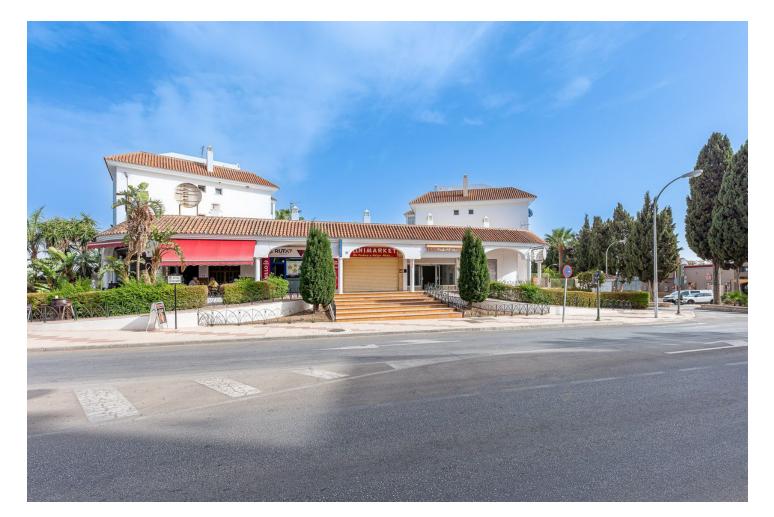

Long Term Rental - Commercial - Torremolinos

800€ / Month

www.mibgroup.es +34 662 58 96 58 info@mibgroup.es

Ref.-ID: MIBGR4159831

Torremolinos

Commercial

Would you like to open a new business? Or expand? invest? Are you looking for an opportunity? Here I present it to you! This is a commercial premises in a privileged area in Torremolinos, very close to Benalmadena. Located on Avenida Benalmádena with a lot of traffic of cars and pedestrians. In addition, due to its location, it is located in front of the entrance to the main urbanizations of the well-known El Pinillo area. A very residential area that has a wide variety of services. Its proximity to the El Pinillo public school should be noted, which makes this place a good opportunity for a training center, academy, stationery, bookstore, etc. The premises are located in a commercial complex where other commercial activities circulate, so any business idea could be executed in said premises. The property has access for people with reduced mobility, complying with the regulations of the architectural barriers of the Torremolinos City Council. The premises offer a 4-meter facade equipped with glass, which makes it very visible from the outside, as well as providing great light inside. It is noteworthy that the premises are spacious, bright, visible, accessible, comfortable and also have a basement with forklifts. The premises have a total built area of 170 square meters, of which 162 meters are useful. It is distributed over two floors, with the ground floor measuring 78 meters and the basement measuring 91 meters. The first floor is diaphanous and quadrangular in shape. This floor has a large bathroom. Access to the ground floor is through wide stairs. In compliance with the decree of the Junta de Andalucía 2182005 of October 11, the client is informed that notary, registry, ITP expenses are not included in the price, real estate brokerage is included in the price.