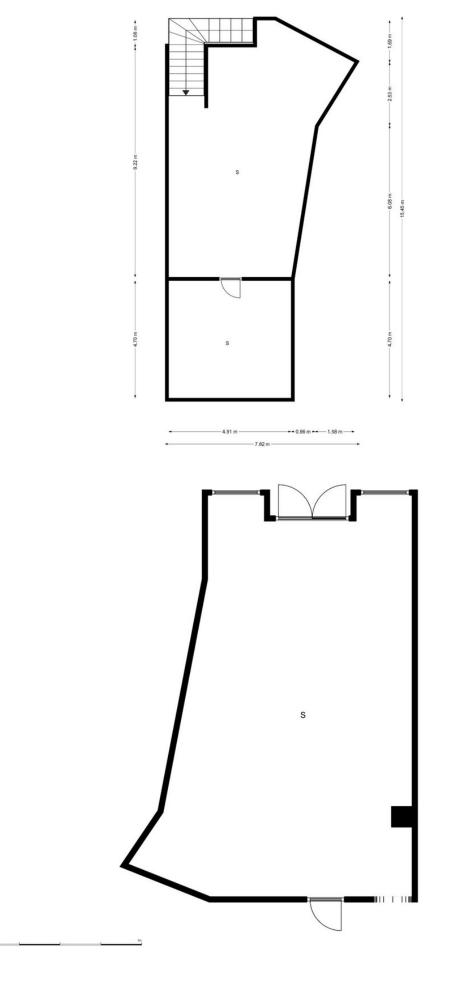

Long Term Rental - Commercial - Torremolinos

800€ / Month

www.mibgroup.es +34 662 58 96 58 info@mibgroup.es

Ref.-ID: MIBGR4159831

Torremolinos

Commercial

Would you like to open a new business? Or expand? invest? Are you looking for an opportunity? Here I present it to you! This is a commercial premises in a privileged area in Torremolinos, very close to Benalmadena. Located on Avenida Benalmádena with a lot of traffic of cars and pedestrians. In addition, due to its location, it is located in front of the entrance to the main urbanizations of the well-known El Pinillo area. A very residential area that has a wide variety of services. Its proximity to the El Pinillo public school should be noted, which makes this place a good opportunity for a training center, academy, stationery, bookstore, etc. The premises are located in a commercial complex where other commercial activities circulate, so any business idea could be executed in said premises. The property has access for people with reduced mobility, complying with the regulations of the architectural barriers of the Torremolinos City Council. The premises offer a 4-meter facade equipped with glass, which makes it very visible from the outside, as well as providing great light inside. It is noteworthy that the premises are spacious, bright, visible, accessible, comfortable and also have a basement with forklifts. The premises have a total built area of 170 square meters, of which 162 meters are useful. It is distributed over two floors, with the ground floor measuring 78 meters and the basement measuring 91 meters. The first floor is diaphanous and quadrangular in shape. This floor has a large bathroom. Access to the ground floor is through wide stairs. In compliance with the decree of the Junta de Andalucía 2182005 of October 11, the client is informed that notary, registry, ITP expenses are not included in the price, real estate brokerage is included in the price.