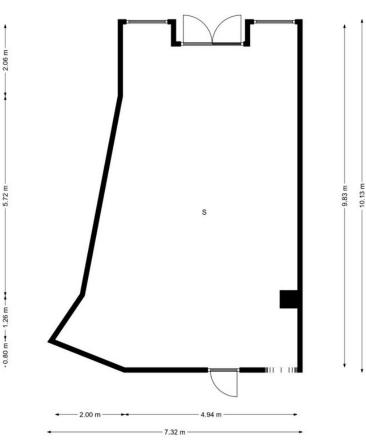

Long Term Rental - Commercial - Torremolinos

800€ / Month

www.mibgroup.es +34 662 58 96 58 info@mibgroup.es

Ref.-ID: MIBGR4159831

Torremolinos

Commercial

Would you like to open a new business? Or expand? invest? Are you looking for an opportunity? Here I present it to you! This is a commercial premises in a privileged area in Torremolinos, very close to Benalmadena. Located on Avenida Benalmádena with a lot of traffic of cars and pedestrians. In addition, due to its location, it is located in front of the entrance to the main urbanizations of the well-known El Pinillo area. A very residential area that has a wide variety of services. Its proximity to the El Pinillo public school should be noted, which makes this place a good opportunity for a training center, academy, stationery, bookstore, etc. The premises are located in a commercial complex where other commercial activities circulate, so any business idea could be executed in said premises. The property has access for people with reduced mobility, complying with the regulations of the architectural barriers of the Torremolinos City Council. The premises offer a 4-meter facade equipped with glass, which makes it very visible from the outside, as well as providing great light inside. It is noteworthy that the premises are spacious, bright, visible, accessible, comfortable and also have a basement with forklifts. The premises have a total built area of 170 square meters, of which 162 meters are useful. It is distributed over two floors, with the ground floor measuring 78 meters and the basement measuring 91 meters. The first floor is diaphanous and quadrangular in shape. This floor has a large bathroom. Access to the ground floor is through wide stairs. In compliance with the decree of the Junta de Andalucía 2182005 of October 11, the client is informed that notary, registry, ITP expenses are not included in the price, real estate brokerage is included in the price.