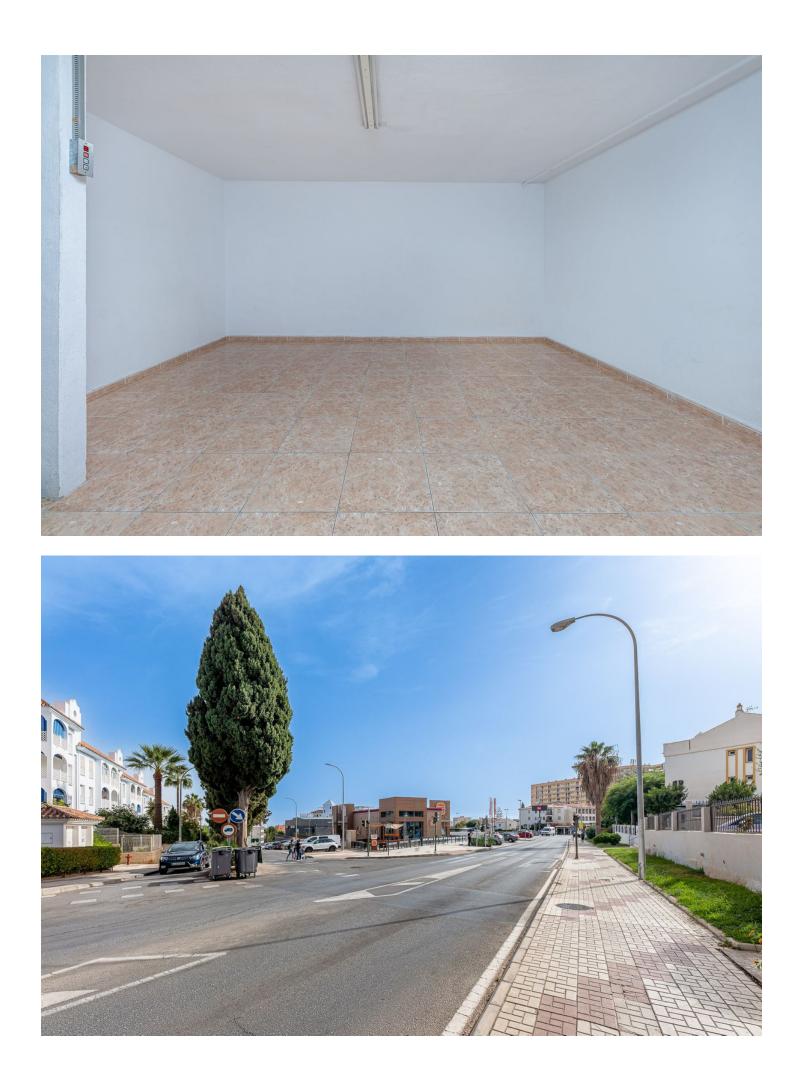

Long Term Rental - Commercial - Torremolinos

800€ / Month

www.mibgroup.es +34 662 58 96 58 info@mibgroup.es

Ref.-ID: MIBGR4159831

Torremolinos

Commercial

Would you like to open a new business? Or expand? invest? Are you looking for an opportunity? Here I present it to you! This is a commercial premises in a privileged area in Torremolinos, very close to Benalmadena. Located on Avenida Benalmádena with a lot of traffic of cars and pedestrians. In addition, due to its location, it is located in front of the entrance to the main urbanizations of the well-known El Pinillo area. A very residential area that has a wide variety of services. Its proximity to the El Pinillo public school should be noted, which makes this place a good opportunity for a training center, academy, stationery, bookstore, etc. The premises are located in a commercial complex where other commercial activities circulate, so any business idea could be executed in said premises. The property has access for people with reduced mobility, complying with the regulations of the architectural barriers of the Torremolinos City Council. The premises offer a 4-meter facade equipped with glass, which makes it very visible from the outside, as well as providing great light inside. It is noteworthy that the premises are spacious, bright, visible, accessible, comfortable and also have a basement with forklifts. The premises have a total built area of 170 square meters, of which 162 meters are useful. It is distributed over two floors, with the ground floor measuring 78 meters and the basement measuring 91 meters. The first floor is diaphanous and quadrangular in shape. This floor has a large bathroom. Access to the ground floor is through wide stairs. In compliance with the decree of the Junta de Andalucía 2182005 of October 11, the client is informed that notary, registry, ITP expenses are not included in the price, real estate brokerage is included in the price.