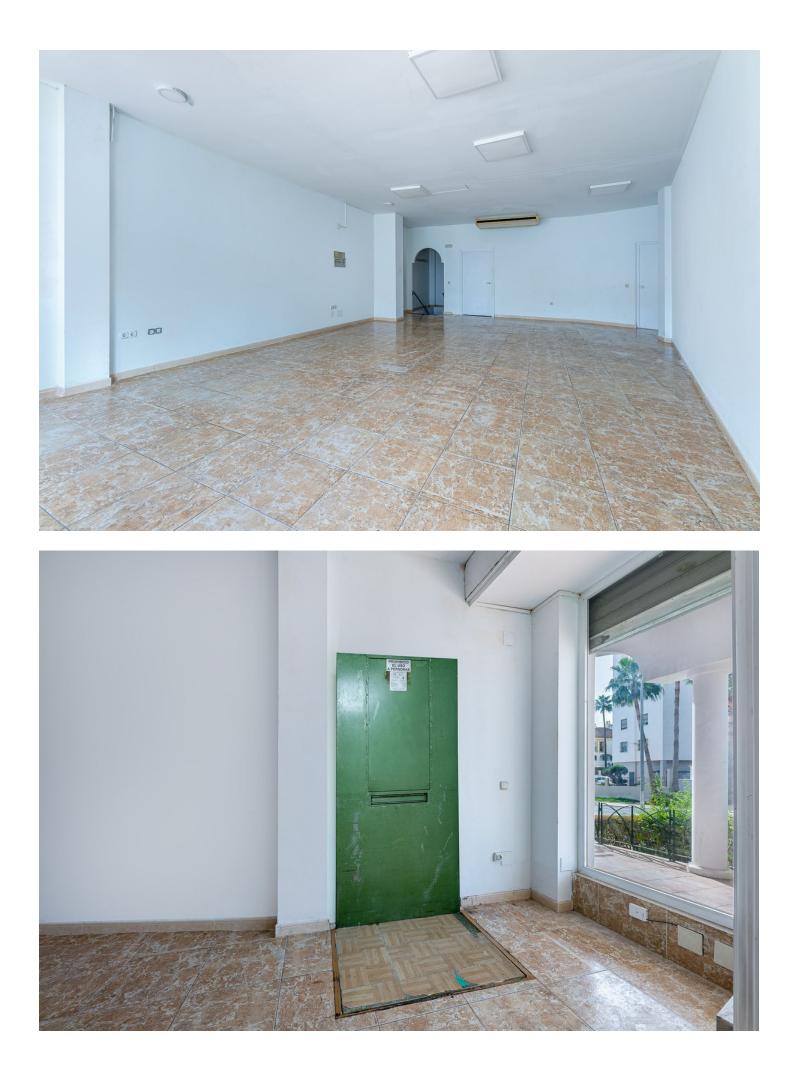

Long Term Rental - Commercial - Torremolinos

800€ / Month

www.mibgroup.es +34 662 58 96 58 info@mibgroup.es

Ref.-ID: MIBGR4159831

Torremolinos

Commercial

Would you like to open a new business? Or expand? invest? Are you looking for an opportunity? Here I present it to you! This is a commercial premises in a privileged area in Torremolinos, very close to Benalmadena. Located on Avenida Benalmádena with a lot of traffic of cars and pedestrians. In addition, due to its location, it is located in front of the entrance to the main urbanizations of the well-known El Pinillo area. A very residential area that has a wide variety of services. Its proximity to the El Pinillo public school should be noted, which makes this place a good opportunity for a training center, academy, stationery, bookstore, etc. The premises are located in a commercial complex where other commercial activities circulate, so any business idea could be executed in said premises. The property has access for people with reduced mobility, complying with the regulations of the architectural barriers of the Torremolinos City Council. The premises offer a 4-meter facade equipped with glass, which makes it very visible from the outside, as well as providing great light inside. It is noteworthy that the premises are spacious, bright, visible, accessible, comfortable and also have a basement with forklifts. The premises have a total built area of 170 square meters, of which 162 meters are useful. It is distributed over two floors, with the ground floor measuring 78 meters and the basement measuring 91 meters. The first floor is diaphanous and quadrangular in shape. This floor has a large bathroom. Access to the ground floor is through wide stairs. In compliance with the decree of the Junta de Andalucía 2182005 of October 11, the client is informed that notary, registry, ITP expenses are not included in the price, real estate brokerage is included in the price.