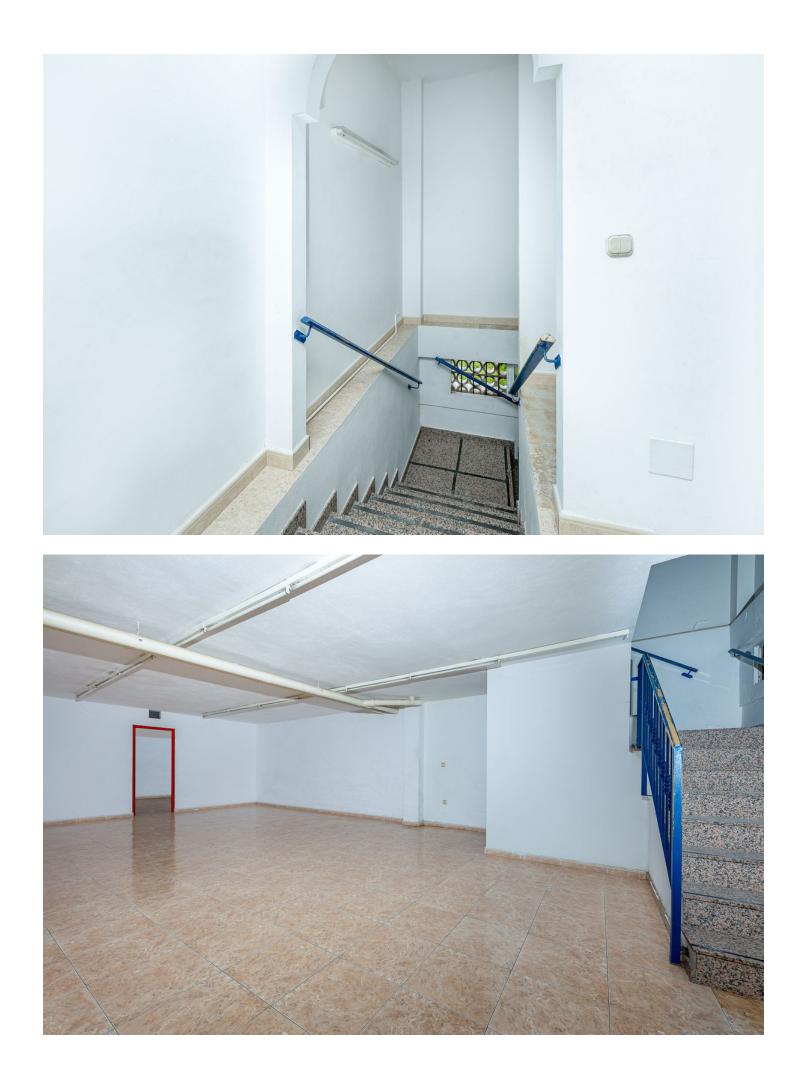

Long Term Rental - Commercial - Torremolinos

800€ / Month

www.mibgroup.es +34 662 58 96 58 info@mibgroup.es

Ref.-ID: MIBGR4159831

Torremolinos

Commercial

Would you like to open a new business? Or expand? invest? Are you looking for an opportunity? Here I present it to you! This is a commercial premises in a privileged area in Torremolinos, very close to Benalmadena. Located on Avenida Benalmádena with a lot of traffic of cars and pedestrians. In addition, due to its location, it is located in front of the entrance to the main urbanizations of the well-known El Pinillo area. A very residential area that has a wide variety of services. Its proximity to the El Pinillo public school should be noted, which makes this place a good opportunity for a training center, academy, stationery, bookstore, etc. The premises are located in a commercial complex where other commercial activities circulate, so any business idea could be executed in said premises. The property has access for people with reduced mobility, complying with the regulations of the architectural barriers of the Torremolinos City Council. The premises offer a 4-meter facade equipped with glass, which makes it very visible from the outside, as well as providing great light inside. It is noteworthy that the premises are spacious, bright, visible, accessible, comfortable and also have a basement with forklifts. The premises have a total built area of 170 square meters, of which 162 meters are useful. It is distributed over two floors, with the ground floor measuring 78 meters and the basement measuring 91 meters. The first floor is diaphanous and quadrangular in shape. This floor has a large bathroom. Access to the ground floor is through wide stairs. In compliance with the decree of the Junta de Andalucía 2182005 of October 11, the client is informed that notary, registry, ITP expenses are not included in the price, real estate brokerage is included in the price.