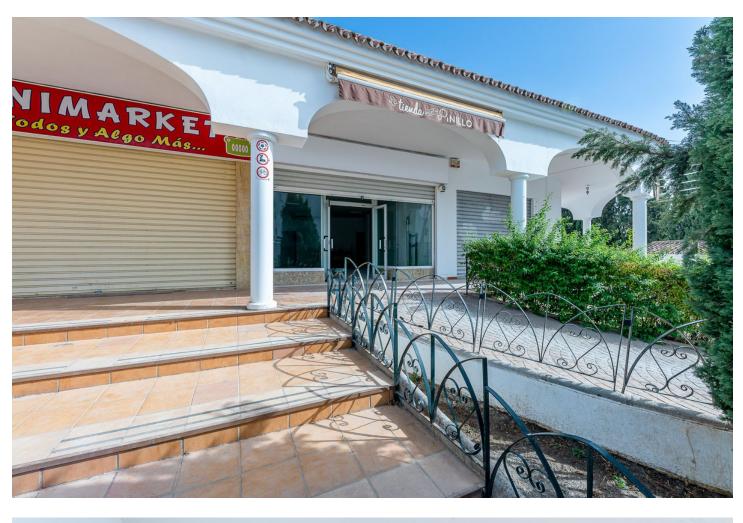

Long Term Rental - Commercial - Torremolinos

800€ / Month

www.mibgroup.es +34 662 58 96 58 info@mibgroup.es

Ref.-ID: MIBGR4159831

Torremolinos

Commercial

Would you like to open a new business? Or expand? invest? Are you looking for an opportunity? Here I present it to you! This is a commercial premises in a privileged area in Torremolinos, very close to Benalmadena. Located on Avenida Benalmádena with a lot of traffic of cars and pedestrians. In addition, due to its location, it is located in front of the entrance to the main urbanizations of the well-known El Pinillo area. A very residential area that has a wide variety of services. Its proximity to the El Pinillo public school should be noted, which makes this place a good opportunity for a training center, academy, stationery, bookstore, etc. The premises are located in a commercial complex where other commercial activities circulate, so any business idea could be executed in said premises. The property has access for people with reduced mobility, complying with the regulations of the architectural barriers of the Torremolinos City Council. The premises offer a 4-meter facade equipped with glass, which makes it very visible from the outside, as well as providing great light inside. It is noteworthy that the premises are spacious, bright, visible, accessible, comfortable and also have a basement with forklifts. The premises have a total built area of 170 square meters, of which 162 meters are useful. It is distributed over two floors, with the ground floor measuring 78 meters and the basement measuring 91 meters. The first floor is diaphanous and quadrangular in shape. This floor has a large bathroom. Access to the ground floor is through wide stairs. In compliance with the decree of the Junta de Andalucía 2182005 of October 11, the client is informed that notary, registry, ITP expenses are not included in the price, real estate brokerage is included in the price.