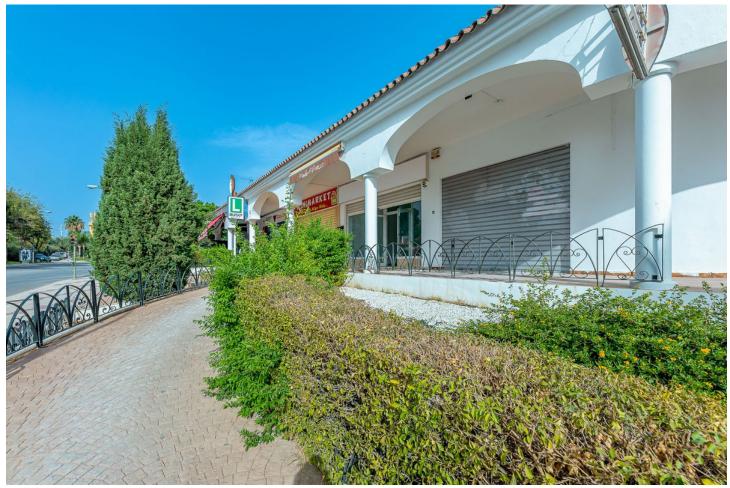

Long Term Rental - Commercial - Torremolinos

800€ / Month

www.mibgroup.es +34 662 58 96 58 info@mibgroup.es

Ref.-ID: MIBGR4159831

Torremolinos

Commercial

Would you like to open a new business? Or expand? invest? Are you looking for an opportunity? Here I present it to you! This is a commercial premises in a privileged area in Torremolinos, very close to Benalmadena. Located on Avenida Benalmádena with a lot of traffic of cars and pedestrians. In addition, due to its location, it is located in front of the entrance to the main urbanizations of the well-known El Pinillo area. A very residential area that has a wide variety of services. Its proximity to the El Pinillo public school should be noted, which makes this place a good opportunity for a training center, academy, stationery, bookstore, etc. The premises are located in a commercial complex where other commercial activities circulate, so any business idea could be executed in said premises. The property has access for people with reduced mobility, complying with the regulations of the architectural barriers of the Torremolinos City Council. The premises offer a 4-meter facade equipped with glass, which makes it very visible from the outside, as well as providing great light inside. It is noteworthy that the premises are spacious, bright, visible, accessible, comfortable and also have a basement with forklifts. The premises have a total built area of 170 square meters, of which 162 meters are useful. It is distributed over two floors, with the ground floor measuring 78 meters and the basement measuring 91 meters. The first floor is diaphanous and quadrangular in shape. This floor has a large bathroom. Access to the ground floor is through wide stairs. In compliance with the decree of the Junta de Andalucía 2182005 of October 11, the client is informed that notary, registry, ITP expenses are not included in the price, real estate brokerage is included in the price.