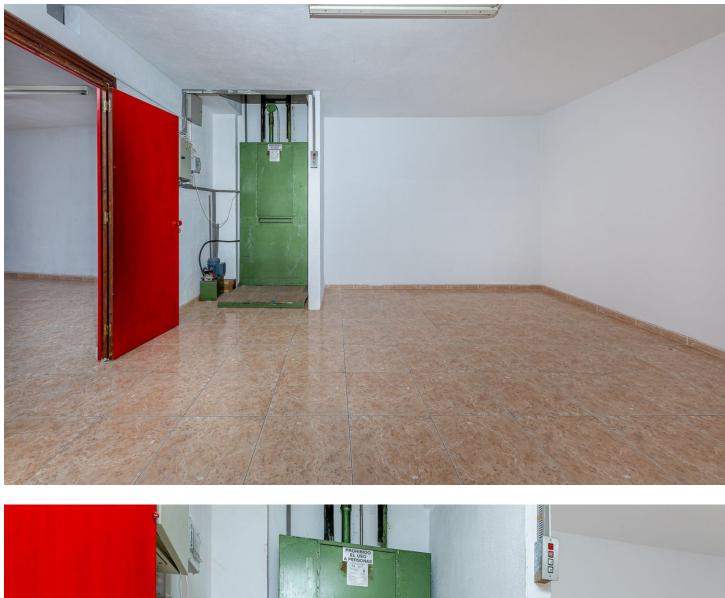

Long Term Rental - Commercial - Torremolinos

800€ / Month

www.mibgroup.es +34 662 58 96 58 info@mibgroup.es

Ref.-ID: MIBGR4159831

Torremolinos

Commercial

Would you like to open a new business? Or expand? invest? Are you looking for an opportunity? Here I present it to you! This is a commercial premises in a privileged area in Torremolinos, very close to Benalmadena. Located on Avenida Benalmádena with a lot of traffic of cars and pedestrians. In addition, due to its location, it is located in front of the entrance to the main urbanizations of the well-known El Pinillo area. A very residential area that has a wide variety of services. Its proximity to the El Pinillo public school should be noted, which makes this place a good opportunity for a training center, academy, stationery, bookstore, etc. The premises are located in a commercial complex where other commercial activities circulate, so any business idea could be executed in said premises. The property has access for people with reduced mobility, complying with the regulations of the architectural barriers of the Torremolinos City Council. The premises offer a 4-meter facade equipped with glass, which makes it very visible from the outside, as well as providing great light inside. It is noteworthy that the premises are spacious, bright, visible, accessible, comfortable and also have a basement with forklifts. The premises have a total built area of 170 square meters, of which 162 meters are useful. It is distributed over two floors, with the ground floor measuring 78 meters and the basement measuring 91 meters. The first floor is diaphanous and quadrangular in shape. This floor has a large bathroom. Access to the ground floor is through wide stairs. In compliance with the decree of the Junta de Andalucía 2182005 of October 11, the client is informed that notary, registry, ITP expenses are not included in the price, real estate brokerage is included in the price.