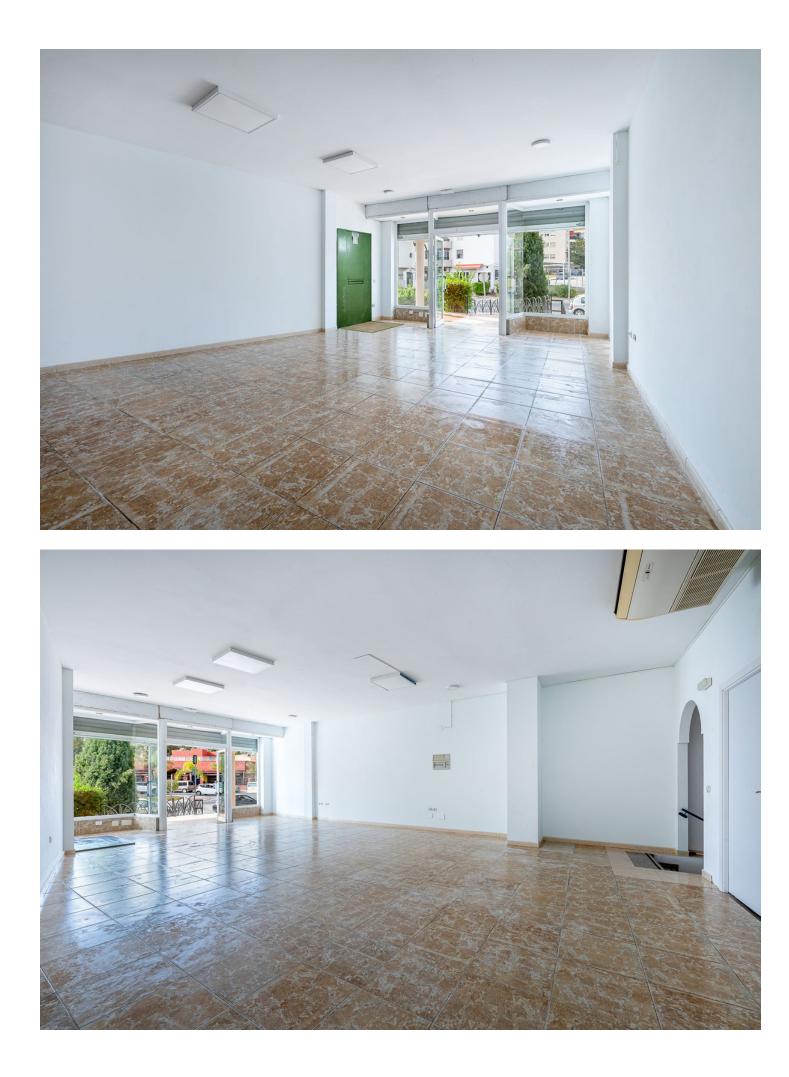

Long Term Rental - Commercial - Torremolinos

800€ / Month

www.mibgroup.es +34 662 58 96 58 info@mibgroup.es

Ref.-ID: MIBGR4159831

Torremolinos

Commercial

Would you like to open a new business? Or expand? invest? Are you looking for an opportunity? Here I present it to you! This is a commercial premises in a privileged area in Torremolinos, very close to Benalmadena. Located on Avenida Benalmádena with a lot of traffic of cars and pedestrians. In addition, due to its location, it is located in front of the entrance to the main urbanizations of the well-known El Pinillo area. A very residential area that has a wide variety of services. Its proximity to the El Pinillo public school should be noted, which makes this place a good opportunity for a training center, academy, stationery, bookstore, etc. The premises are located in a commercial complex where other commercial activities circulate, so any business idea could be executed in said premises. The property has access for people with reduced mobility, complying with the regulations of the architectural barriers of the Torremolinos City Council. The premises offer a 4-meter facade equipped with glass, which makes it very visible from the outside, as well as providing great light inside. It is noteworthy that the premises are spacious, bright, visible, accessible, comfortable and also have a basement with forklifts. The premises have a total built area of 170 square meters, of which 162 meters are useful. It is distributed over two floors, with the ground floor measuring 78 meters and the basement measuring 91 meters. The first floor is diaphanous and quadrangular in shape. This floor has a large bathroom. Access to the ground floor is through wide stairs. In compliance with the decree of the Junta de Andalucía 2182005 of October 11, the client is informed that notary, registry, ITP expenses are not included in the price, real estate brokerage is included in the price.