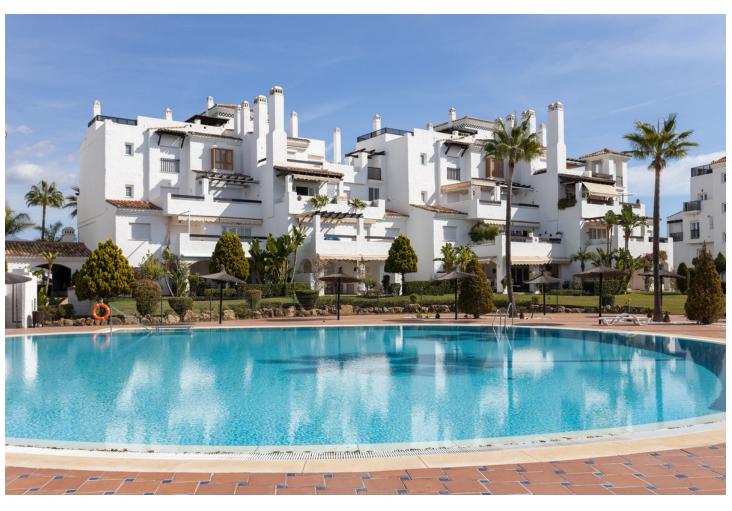

AVAILABLE FOR JULY 2024. ALSO AVAILABLE FROM SEPTEMBER 2024 UNTIL END OF JUNE 2025 Nice ground floor apartment recently refurbished located in the well known development of Las Adelfas, first line of San Pedro de Alcántara promenade, walking distance from all kind of restaurants and beach bars and only 4 minutes from Puerto Banus. The property is east facing and comprises; living area leading into a nice size terrace overlooking the communal gardens and pool, fitted kitchen with a little room that can be used for ironing or even to sleep, master bedroom ensuite, further second and thrid guest bedroom that shares one bathroom, guest toilet. Garage.

| Setting  Beachfront Beachside Close To Shops Close To Sea Close To Schools Urbanisation Front Line Beach Complex | Orientation  East  | Condition Excellent Recently Renovated                                                                                                                   | <b>Pool</b> Communal       |
|------------------------------------------------------------------------------------------------------------------|--------------------|----------------------------------------------------------------------------------------------------------------------------------------------------------|----------------------------|
| Climate Control  Air Conditioning  Hot A/C  Cold A/C                                                             | Views Garden Pool  | Features Lift Fitted Wardrobes Private Terrace Satellite TV WiFi Ensuite Bathroom Access for people with reduced mobility Marble Flooring Double Glazing | Furniture Fully Furnished  |
| Kitchen Fully Fitted                                                                                             | Garden<br>Communal | Security Gated Complex Entry Phone 24 Hour Security                                                                                                      | Parking Underground Garage |
| <b>Utilities</b> ✓ Drinkable Water                                                                               |                    |                                                                                                                                                          |                            |