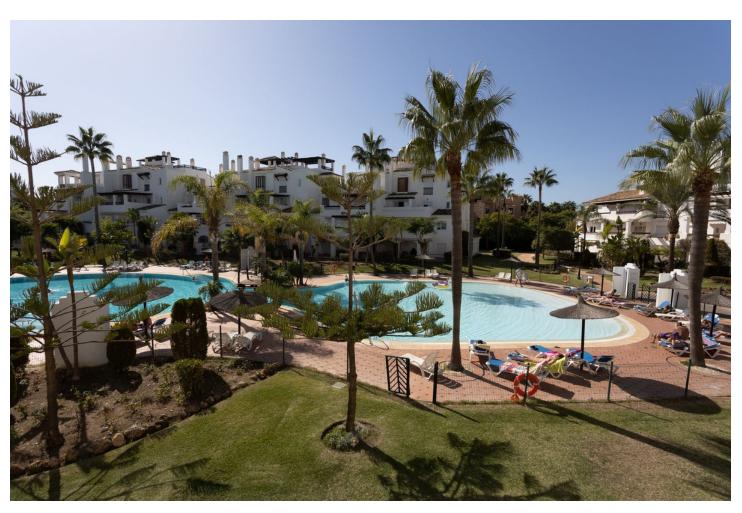

## Long Term Rental - Apartment - San Pedro de www.mibgroup.es **Alcántara**

3.000€ / Month

+34 662 58 96 58 info@mibgroup.es

Ref.-ID: MIBGR4213087 San Pedro de Alcántara **Apartment** 

150 m<sup>2</sup>

AVAILABLE FROM SEPTEMBER UNTIL THE END OF JUNE 2025 Nice decorated first floor apartment located in a gated complex first line of San Pedro de Alcántara promenade, nearby all kind of restaurants and beach bars and only 4 minutes from Puerto Banus. Security 24 hours, manicured communal gardens and 2 communal pools. Comprises; livingdining area leading into a west facing terrace overlooking the communal gardens and pool, fitted kitchen with utility room, guest toilet, master bedroom en-suite with shower and bath ( 2 beds of 1,00x1,90sqm each), second bedroom with sofa-bed of 1,80 with a sliding door leading into the master bedroom and with direct exit to the main terrace, third bedroom with 2 beds. Those 2 bedrooms shares one bathroom. Garage