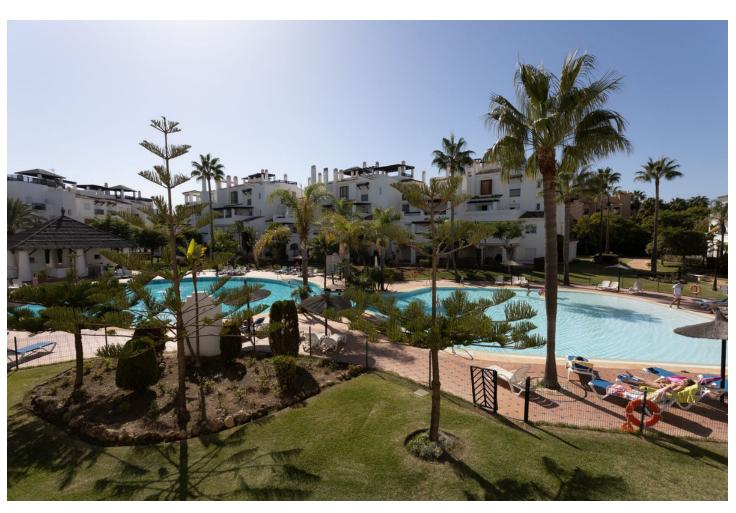

## Long Term Rental - Apartment - San Pedro de www.mibgroup.es **Alcántara**

3.000€ / Month

+34 662 58 96 58 info@mibgroup.es

Ref.-ID: MIBGR4213087 San Pedro de Alcántara **Apartment** 

150 m<sup>2</sup>

AVAILABLE FROM SEPTEMBER UNTIL THE END OF JUNE 2025 Nice decorated first floor apartment located in a gated complex first line of San Pedro de Alcántara promenade, nearby all kind of restaurants and beach bars and only 4 minutes from Puerto Banus. Security 24 hours, manicured communal gardens and 2 communal pools. Comprises; livingdining area leading into a west facing terrace overlooking the communal gardens and pool, fitted kitchen with utility room, guest toilet, master bedroom en-suite with shower and bath ( 2 beds of 1,00x1,90sqm each), second bedroom with sofa-bed of 1,80 with a sliding door leading into the master bedroom and with direct exit to the main terrace, third bedroom with 2 beds. Those 2 bedrooms shares one bathroom. Garage