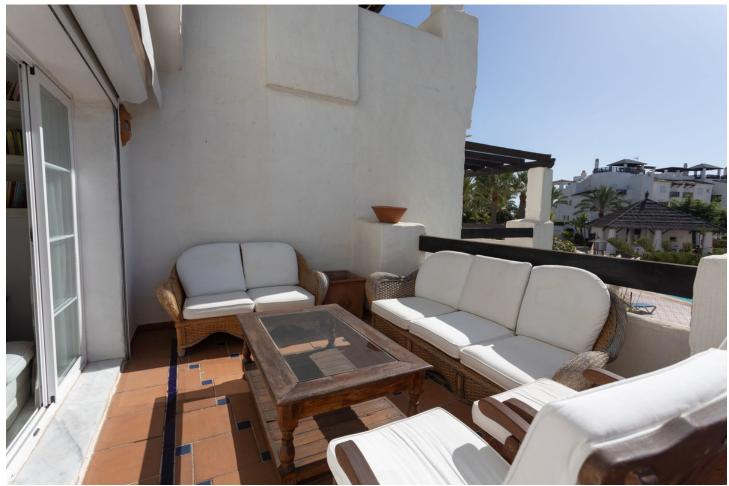

## Long Term Rental - Apartment - San Pedro de www.mibgroup.es **Alcántara**

3.000€ / Month

+34 662 58 96 58 info@mibgroup.es

Ref.-ID: MIBGR4213087 San Pedro de Alcántara **Apartment** 

150 m<sup>2</sup>

AVAILABLE FROM SEPTEMBER UNTIL THE END OF JUNE 2025 Nice decorated first floor apartment located in a gated complex first line of San Pedro de Alcántara promenade, nearby all kind of restaurants and beach bars and only 4 minutes from Puerto Banus. Security 24 hours, manicured communal gardens and 2 communal pools. Comprises; livingdining area leading into a west facing terrace overlooking the communal gardens and pool, fitted kitchen with utility room, guest toilet, master bedroom en-suite with shower and bath ( 2 beds of 1,00x1,90sqm each), second bedroom with sofa-bed of 1,80 with a sliding door leading into the master bedroom and with direct exit to the main terrace, third bedroom with 2 beds. Those 2 bedrooms shares one bathroom. Garage