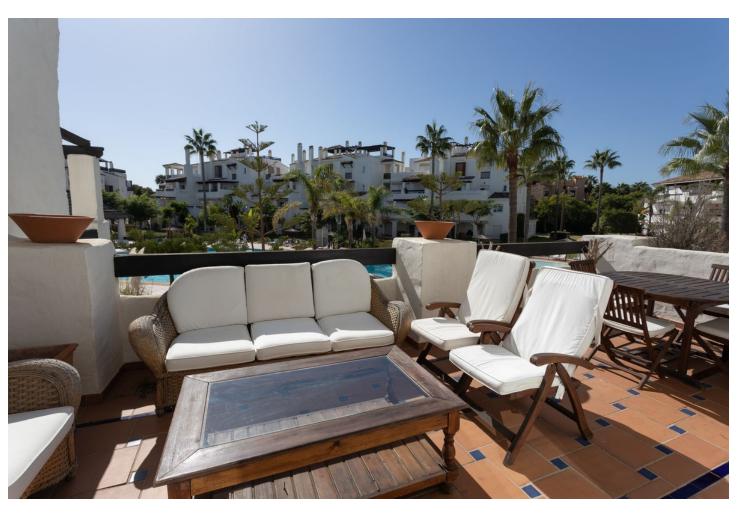

## Long Term Rental - Apartment - San Pedro de www.mibgroup.es **Alcántara**

3.000€ / Month

+34 662 58 96 58 info@mibgroup.es

Ref.-ID: MIBGR4213087 San Pedro de Alcántara **Apartment** 

150 m<sup>2</sup>

AVAILABLE FROM SEPTEMBER UNTIL THE END OF JUNE 2025 Nice decorated first floor apartment located in a gated complex first line of San Pedro de Alcántara promenade, nearby all kind of restaurants and beach bars and only 4 minutes from Puerto Banus. Security 24 hours, manicured communal gardens and 2 communal pools. Comprises; livingdining area leading into a west facing terrace overlooking the communal gardens and pool, fitted kitchen with utility room, guest toilet, master bedroom en-suite with shower and bath ( 2 beds of 1,00x1,90sqm each), second bedroom with sofa-bed of 1,80 with a sliding door leading into the master bedroom and with direct exit to the main terrace, third bedroom with 2 beds. Those 2 bedrooms shares one bathroom. Garage