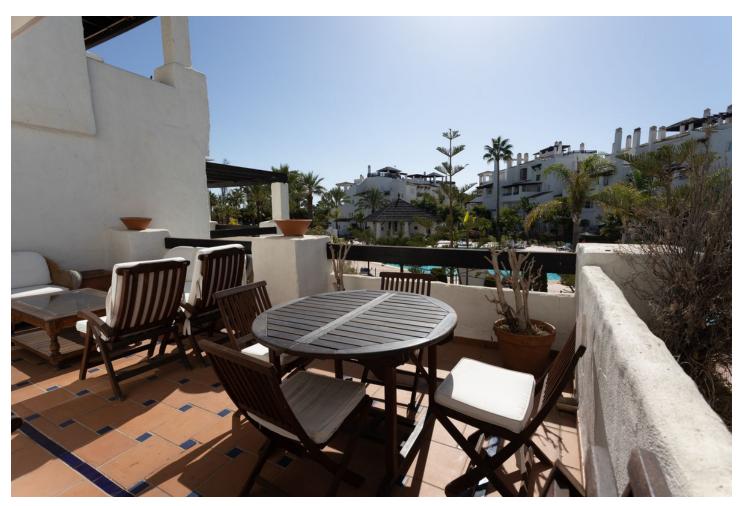

## Long Term Rental - Apartment - San Pedro de www.mibgroup.es **Alcántara**

3.000€ / Month

+34 662 58 96 58 info@mibgroup.es

Ref.-ID: MIBGR4213087 San Pedro de Alcántara **Apartment** 

150 m<sup>2</sup>

AVAILABLE FROM SEPTEMBER UNTIL THE END OF JUNE 2025 Nice decorated first floor apartment located in a gated complex first line of San Pedro de Alcántara promenade, nearby all kind of restaurants and beach bars and only 4 minutes from Puerto Banus. Security 24 hours, manicured communal gardens and 2 communal pools. Comprises; livingdining area leading into a west facing terrace overlooking the communal gardens and pool, fitted kitchen with utility room, guest toilet, master bedroom en-suite with shower and bath ( 2 beds of 1,00x1,90sqm each), second bedroom with sofa-bed of 1,80 with a sliding door leading into the master bedroom and with direct exit to the main terrace, third bedroom with 2 beds. Those 2 bedrooms shares one bathroom. Garage