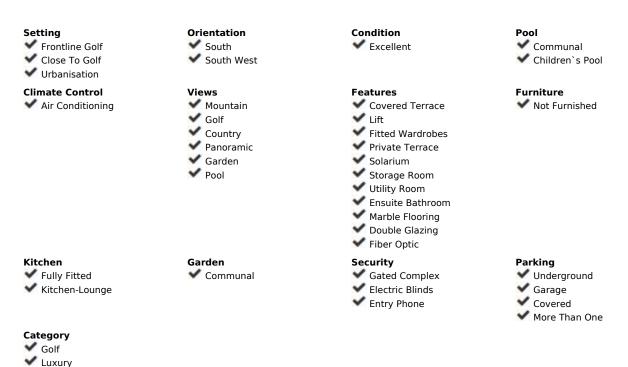

## Long Term Rental - Apartment - La Cala Golf 2.500€ / Month

www.mibgroup.es +34 662 58 96 58 info@mibgroup.es

Ref.-ID: MIBGR4276339 La Cala Golf Apartment

**⊧=**ı

3

Contemporary

2

106 m2

La Cala Golf Resort, Penthouse for Long Term Rental: This is a very rare opportunity to rent a fabulous apartment directly overlooking the prestigious La Cala Golf Academy. Built by Taylor Wimpey in 2017, this apartment has a modern contemporary feel with 3 double bedrooms (each with fitted wardrobes and electric window shutters), 2 bathrooms (one ensuite to the Master Bedroom, both with step in showers), modern fitted American kitchen. and spacious lounge/diner opening out to the first wonderful south-west facing sunny terrace. From here, you can access the upstairs roof terrace up the stairs with canopy shades and plenty of space for chill out area and barbecue. It goes without saying that the views from the apartment are spectacular! High speed fibre optic is available, the kitchen and utility room are fitted with over/hob/dishwasher/washing/machine/dryer, and the apartment is fully air conditioned. Included in the rental is a spacious, dry storage room and TWO allocated parking spaces in the underground car park. Prospective tenants must be able to provide proof of income and impeccable references. La Cala Golf resort is a quality area to live in, with it's fabulous golf courses, club house, restaurants and Hotel/Spa. A car is necessary but the hotel/clubhouse are within walking distance and the lively resort of La Cala de Mijas with it's many amenities is only 10 minutes drive away. Malaga airport can be reached within 30 minutes drive.