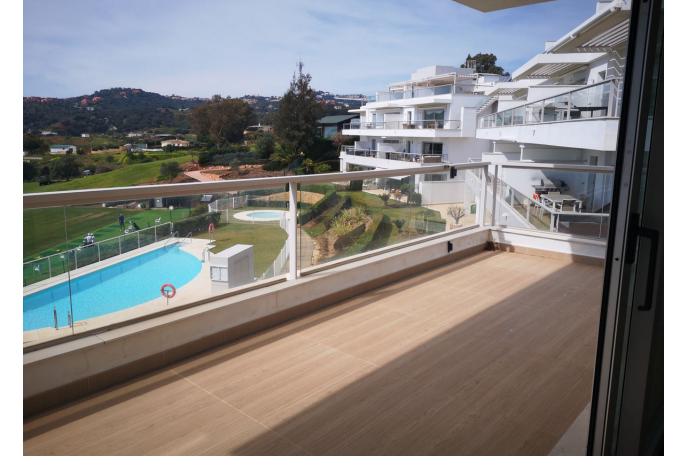

La Cala Golf Resort, Penthouse for Long Term Rental: This is a very rare opportunity to rent a fabulous apartment directly overlooking the prestigious La Cala Golf Academy. Built by Taylor Wimpey in 2017, this apartment has a modern contemporary feel with 3 double bedrooms (each with fitted wardrobes and electric window shutters), 2 bathrooms (one ensuite to the Master Bedroom, both with step in showers), modern fitted American kitchen. and spacious lounge/diner opening out to the first wonderful south-west facing sunny terrace. From here, you can access the upstairs roof terrace up the stairs with canopy shades and plenty of space for chill out area and barbecue. It goes without saying that the views from the apartment are spectacular! High speed fibre optic is available, the kitchen and utility room are fitted with over/hob/dishwasher/washing/machine/dryer, and the apartment is fully air conditioned. Included in the rental is a spacious, dry storage room and TWO allocated parking spaces in the underground car park. Prospective tenants must be able to provide proof of income and impeccable references. La Cala Golf resort is a quality area to live in, with it's fabulous golf courses, club house, restaurants and Hotel/Spa. A car is necessary but the hotel/clubhouse are within walking distance and the lively resort of La Cala de Mijas with it's many amenities is only 10 minutes drive away. Malaga airport can be reached within 30 minutes drive.