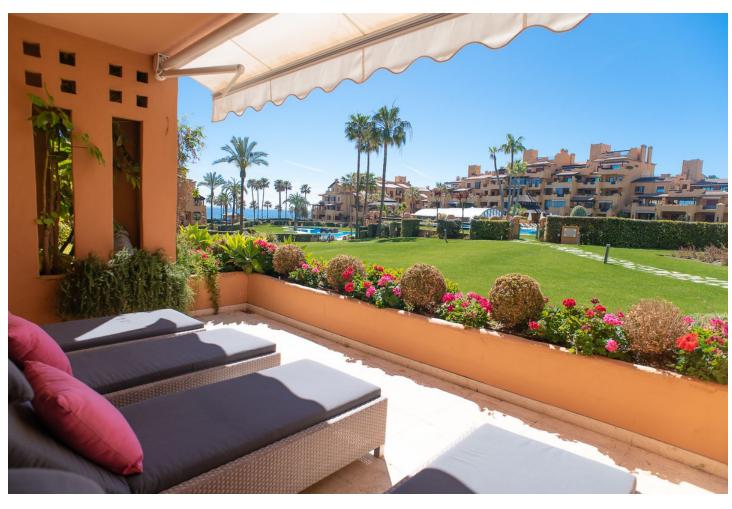

## Long Term Rental - Apartment - Estepona 3.700€ / Month

www.mibgroup.es +34 662 58 96 58 info@mibgroup.es

Ref.-ID: MIBGR4278154 Estepona Apartment

3

3

185 m<sup>2</sup>

Luxury apartment on the first line of the beach in "Los Granados del Mar" with 24 hour security. Upon entering, you'll see that the apartment has a very spacious dining room and dining area with a separate kitchen. The flat can house a big family, as it has three bedrooms and bathrooms. Big terrace windows open and brighten up the salon, leading onto a generous and furnished terrace, where you can enjoy the views upon the garden and the sea. From your terrace, you'll have direct access to the community graden, two outdoor swimming pools, one indoor swimming pool, a sauna and a gym. Additionally, the complex provides a direct entrance onto the beach "Playa de Punta Plata" with a promenade leading to the city center of Estepona, making it the perfect place for your next summer vacation. Alongside the beach and promenade you'll find many Spanish restaurants and "chiringuitos" (beach bars), however in the complex itself there is also a restaurant. "Restaurante los Granados del Mar" is the perfect place to enjoy some seafood, just a few steps from your apartment. From the apartment you can reach the center of Estepona within 10 minutes by car, where you'll find many shops and restaurants. If you're looking for a supermarket nearby, the little "Carrefour Express" can be reached within 15 minutes of walking and an "Aldi" in less than 10 minutes by car. The airport in Málaga is less than an hour away from the apartment. X-EZN-UHQ