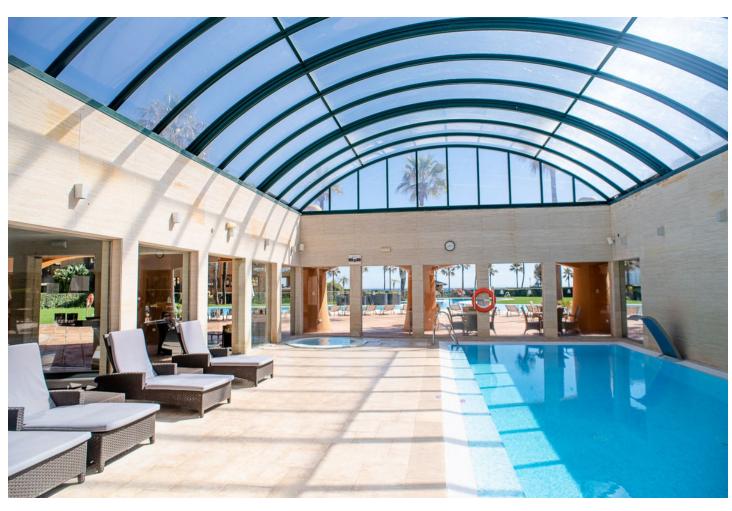

## Long Term Rental - Apartment - Estepona 3.700€ / Month

www.mibgroup.es +34 662 58 96 58 info@mibgroup.es

Ref.-ID: MIBGR4278154 Estepona Apartment

3

3

185 m<sup>2</sup>

Luxury apartment on the first line of the beach in "Los Granados del Mar" with 24 hour security. Upon entering, you'll see that the apartment has a very spacious dining room and dining area with a separate kitchen. The flat can house a big family, as it has three bedrooms and bathrooms. Big terrace windows open and brighten up the salon, leading onto a generous and furnished terrace, where you can enjoy the views upon the garden and the sea. From your terrace, you'll have direct access to the community graden, two outdoor swimming pools, one indoor swimming pool, a sauna and a gym. Additionally, the complex provides a direct entrance onto the beach "Playa de Punta Plata" with a promenade leading to the city center of Estepona, making it the perfect place for your next summer vacation. Alongside the beach and promenade you'll find many Spanish restaurants and "chiringuitos" (beach bars), however in the complex itself there is also a restaurant. "Restaurante los Granados del Mar" is the perfect place to enjoy some seafood, just a few steps from your apartment. From the apartment you can reach the center of Estepona within 10 minutes by car, where you'll find many shops and restaurants. If you're looking for a supermarket nearby, the little "Carrefour Express" can be reached within 15 minutes of walking and an "Aldi" in less than 10 minutes by car. The airport in Málaga is less than an hour away from the apartment. X-EZN-UHQ