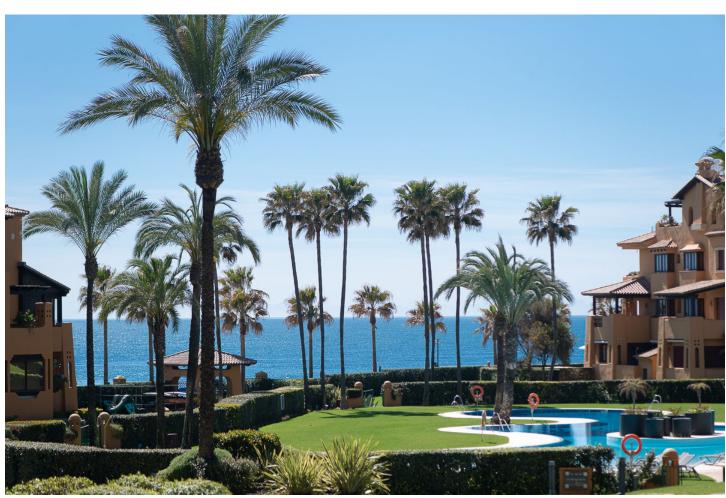

## Long Term Rental - Apartment - Estepona 3.700€ / Month

www.mibgroup.es +34 662 58 96 58 info@mibgroup.es

Ref.-ID: MIBGR4278154 Estepona Apartment

3

3

185 m<sup>2</sup>

Luxury apartment on the first line of the beach in "Los Granados del Mar" with 24 hour security. Upon entering, you'll see that the apartment has a very spacious dining room and dining area with a separate kitchen. The flat can house a big family, as it has three bedrooms and bathrooms. Big terrace windows open and brighten up the salon, leading onto a generous and furnished terrace, where you can enjoy the views upon the garden and the sea. From your terrace, you'll have direct access to the community graden, two outdoor swimming pools, one indoor swimming pool, a sauna and a gym. Additionally, the complex provides a direct entrance onto the beach "Playa de Punta Plata" with a promenade leading to the city center of Estepona, making it the perfect place for your next summer vacation. Alongside the beach and promenade you'll find many Spanish restaurants and "chiringuitos" (beach bars), however in the complex itself there is also a restaurant. "Restaurante los Granados del Mar" is the perfect place to enjoy some seafood, just a few steps from your apartment. From the apartment you can reach the center of Estepona within 10 minutes by car, where you'll find many shops and restaurants. If you're looking for a supermarket nearby, the little "Carrefour Express" can be reached within 15 minutes of walking and an "Aldi" in less than 10 minutes by car. The airport in Málaga is less than an hour away from the apartment. X-EZN-UHQ