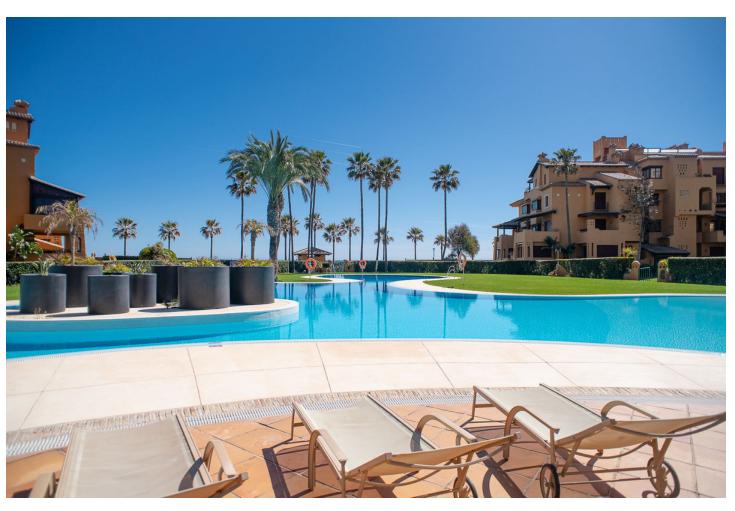

## Long Term Rental - Apartment - Estepona 3.700€ / Month

www.mibgroup.es +34 662 58 96 58 info@mibgroup.es

Ref.-ID: MIBGR4278154 Estepona Apartment

3

3

185 m<sup>2</sup>

Luxury apartment on the first line of the beach in "Los Granados del Mar" with 24 hour security. Upon entering, you'll see that the apartment has a very spacious dining room and dining area with a separate kitchen. The flat can house a big family, as it has three bedrooms and bathrooms. Big terrace windows open and brighten up the salon, leading onto a generous and furnished terrace, where you can enjoy the views upon the garden and the sea. From your terrace, you'll have direct access to the community graden, two outdoor swimming pools, one indoor swimming pool, a sauna and a gym. Additionally, the complex provides a direct entrance onto the beach "Playa de Punta Plata" with a promenade leading to the city center of Estepona, making it the perfect place for your next summer vacation. Alongside the beach and promenade you'll find many Spanish restaurants and "chiringuitos" (beach bars), however in the complex itself there is also a restaurant. "Restaurante los Granados del Mar" is the perfect place to enjoy some seafood, just a few steps from your apartment. From the apartment you can reach the center of Estepona within 10 minutes by car, where you'll find many shops and restaurants. If you're looking for a supermarket nearby, the little "Carrefour Express" can be reached within 15 minutes of walking and an "Aldi" in less than 10 minutes by car. The airport in Málaga is less than an hour away from the apartment. X-EZN-UHQ