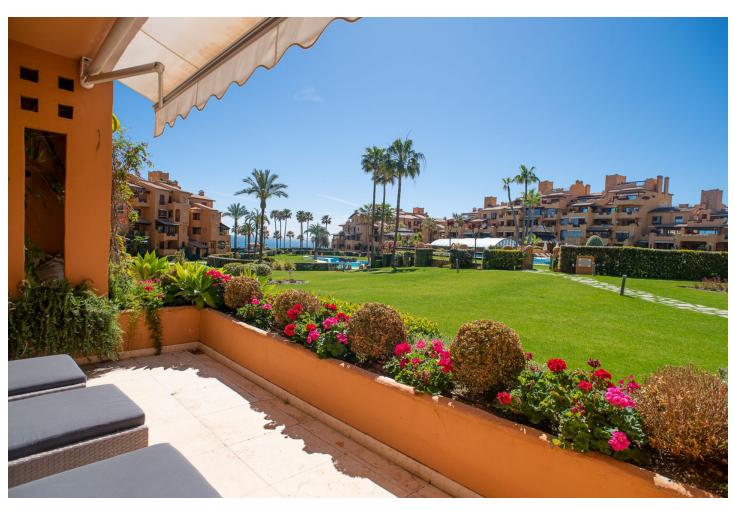

## Long Term Rental - Apartment - Estepona 3.700€ / Month

www.mibgroup.es +34 662 58 96 58 info@mibgroup.es

Ref.-ID: MIBGR4278154 Estepona Apartment

3

3

185 m<sup>2</sup>

Luxury apartment on the first line of the beach in "Los Granados del Mar" with 24 hour security. Upon entering, you'll see that the apartment has a very spacious dining room and dining area with a separate kitchen. The flat can house a big family, as it has three bedrooms and bathrooms. Big terrace windows open and brighten up the salon, leading onto a generous and furnished terrace, where you can enjoy the views upon the garden and the sea. From your terrace, you'll have direct access to the community graden, two outdoor swimming pools, one indoor swimming pool, a sauna and a gym. Additionally, the complex provides a direct entrance onto the beach "Playa de Punta Plata" with a promenade leading to the city center of Estepona, making it the perfect place for your next summer vacation. Alongside the beach and promenade you'll find many Spanish restaurants and "chiringuitos" (beach bars), however in the complex itself there is also a restaurant. "Restaurante los Granados del Mar" is the perfect place to enjoy some seafood, just a few steps from your apartment. From the apartment you can reach the center of Estepona within 10 minutes by car, where you'll find many shops and restaurants. If you're looking for a supermarket nearby, the little "Carrefour Express" can be reached within 15 minutes of walking and an "Aldi" in less than 10 minutes by car. The airport in Málaga is less than an hour away from the apartment. X-EZN-UHQ