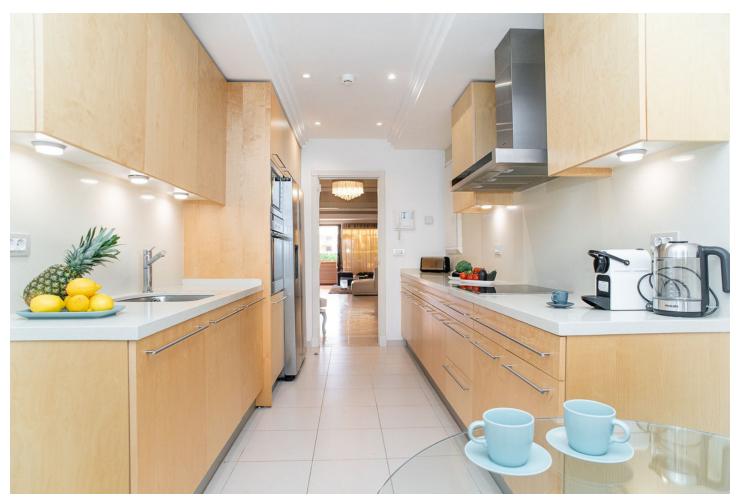

## Long Term Rental - Apartment - Estepona 3.700€ / Month

www.mibgroup.es +34 662 58 96 58 info@mibgroup.es

Ref.-ID: MIBGR4278154 Estepona Apartment

3

3

185 m<sup>2</sup>

Luxury apartment on the first line of the beach in "Los Granados del Mar" with 24 hour security. Upon entering, you'll see that the apartment has a very spacious dining room and dining area with a separate kitchen. The flat can house a big family, as it has three bedrooms and bathrooms. Big terrace windows open and brighten up the salon, leading onto a generous and furnished terrace, where you can enjoy the views upon the garden and the sea. From your terrace, you'll have direct access to the community graden, two outdoor swimming pools, one indoor swimming pool, a sauna and a gym. Additionally, the complex provides a direct entrance onto the beach "Playa de Punta Plata" with a promenade leading to the city center of Estepona, making it the perfect place for your next summer vacation. Alongside the beach and promenade you'll find many Spanish restaurants and "chiringuitos" (beach bars), however in the complex itself there is also a restaurant. "Restaurante los Granados del Mar" is the perfect place to enjoy some seafood, just a few steps from your apartment. From the apartment you can reach the center of Estepona within 10 minutes by car, where you'll find many shops and restaurants. If you're looking for a supermarket nearby, the little "Carrefour Express" can be reached within 15 minutes of walking and an "Aldi" in less than 10 minutes by car. The airport in Málaga is less than an hour away from the apartment. X-EZN-UHQ