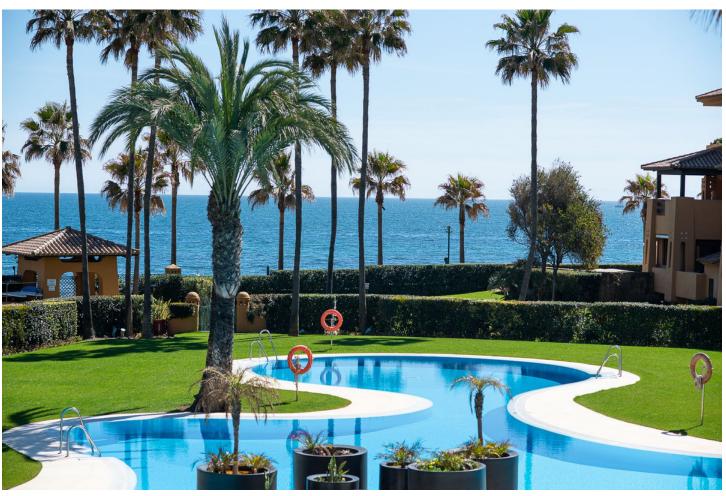

## Long Term Rental - Apartment - Estepona 3.700€ / Month

www.mibgroup.es +34 662 58 96 58 info@mibgroup.es

Ref.-ID: MIBGR4278154 Estepona Apartment

3

3

185 m<sup>2</sup>

Luxury apartment on the first line of the beach in "Los Granados del Mar" with 24 hour security. Upon entering, you'll see that the apartment has a very spacious dining room and dining area with a separate kitchen. The flat can house a big family, as it has three bedrooms and bathrooms. Big terrace windows open and brighten up the salon, leading onto a generous and furnished terrace, where you can enjoy the views upon the garden and the sea. From your terrace, you'll have direct access to the community graden, two outdoor swimming pools, one indoor swimming pool, a sauna and a gym. Additionally, the complex provides a direct entrance onto the beach "Playa de Punta Plata" with a promenade leading to the city center of Estepona, making it the perfect place for your next summer vacation. Alongside the beach and promenade you'll find many Spanish restaurants and "chiringuitos" (beach bars), however in the complex itself there is also a restaurant. "Restaurante los Granados del Mar" is the perfect place to enjoy some seafood, just a few steps from your apartment. From the apartment you can reach the center of Estepona within 10 minutes by car, where you'll find many shops and restaurants. If you're looking for a supermarket nearby, the little "Carrefour Express" can be reached within 15 minutes of walking and an "Aldi" in less than 10 minutes by car. The airport in Málaga is less than an hour away from the apartment. X-EZN-UHQ