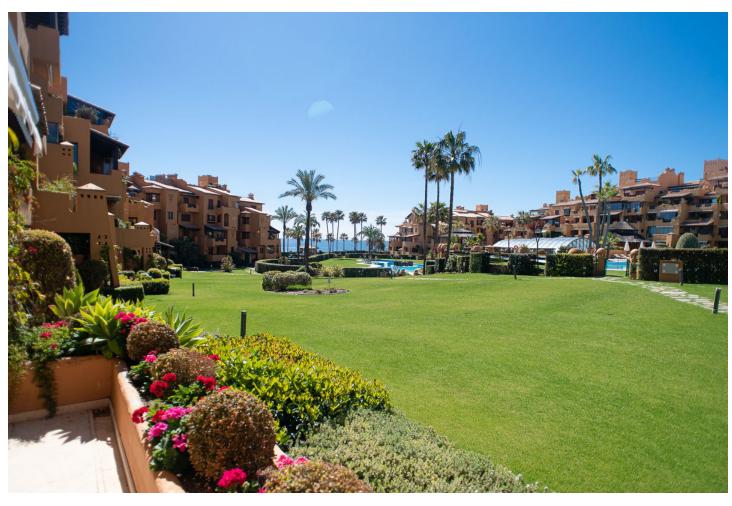

## Long Term Rental - Apartment - Estepona 3.700€ / Month

www.mibgroup.es +34 662 58 96 58 info@mibgroup.es

Ref.-ID: MIBGR4278154 Estepona Apartment

3

3

185 m<sup>2</sup>

Luxury apartment on the first line of the beach in "Los Granados del Mar" with 24 hour security. Upon entering, you'll see that the apartment has a very spacious dining room and dining area with a separate kitchen. The flat can house a big family, as it has three bedrooms and bathrooms. Big terrace windows open and brighten up the salon, leading onto a generous and furnished terrace, where you can enjoy the views upon the garden and the sea. From your terrace, you'll have direct access to the community graden, two outdoor swimming pools, one indoor swimming pool, a sauna and a gym. Additionally, the complex provides a direct entrance onto the beach "Playa de Punta Plata" with a promenade leading to the city center of Estepona, making it the perfect place for your next summer vacation. Alongside the beach and promenade you'll find many Spanish restaurants and "chiringuitos" (beach bars), however in the complex itself there is also a restaurant. "Restaurante los Granados del Mar" is the perfect place to enjoy some seafood, just a few steps from your apartment. From the apartment you can reach the center of Estepona within 10 minutes by car, where you'll find many shops and restaurants. If you're looking for a supermarket nearby, the little "Carrefour Express" can be reached within 15 minutes of walking and an "Aldi" in less than 10 minutes by car. The airport in Málaga is less than an hour away from the apartment. X-EZN-UHQ