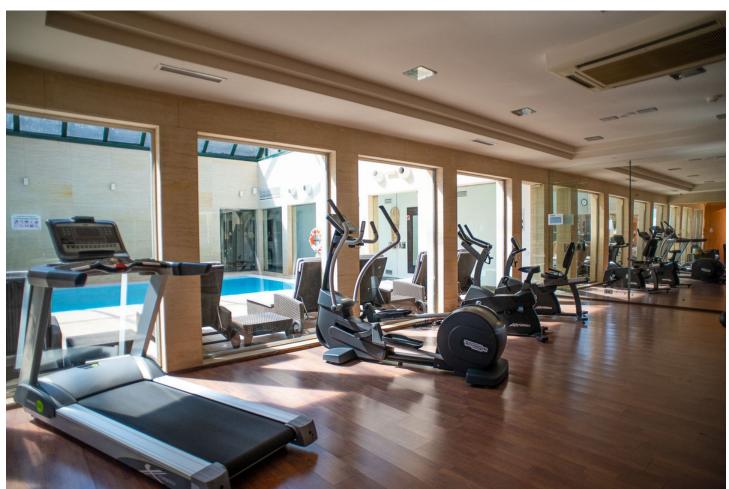

## Long Term Rental - Apartment - Estepona 3.700€ / Month

www.mibgroup.es +34 662 58 96 58 info@mibgroup.es

Ref.-ID: MIBGR4278154 Estepona Apartment

3

3

185 m<sup>2</sup>

Luxury apartment on the first line of the beach in "Los Granados del Mar" with 24 hour security. Upon entering, you'll see that the apartment has a very spacious dining room and dining area with a separate kitchen. The flat can house a big family, as it has three bedrooms and bathrooms. Big terrace windows open and brighten up the salon, leading onto a generous and furnished terrace, where you can enjoy the views upon the garden and the sea. From your terrace, you'll have direct access to the community graden, two outdoor swimming pools, one indoor swimming pool, a sauna and a gym. Additionally, the complex provides a direct entrance onto the beach "Playa de Punta Plata" with a promenade leading to the city center of Estepona, making it the perfect place for your next summer vacation. Alongside the beach and promenade you'll find many Spanish restaurants and "chiringuitos" (beach bars), however in the complex itself there is also a restaurant. "Restaurante los Granados del Mar" is the perfect place to enjoy some seafood, just a few steps from your apartment. From the apartment you can reach the center of Estepona within 10 minutes by car, where you'll find many shops and restaurants. If you're looking for a supermarket nearby, the little "Carrefour Express" can be reached within 15 minutes of walking and an "Aldi" in less than 10 minutes by car. The airport in Málaga is less than an hour away from the apartment. X-EZN-UHQ