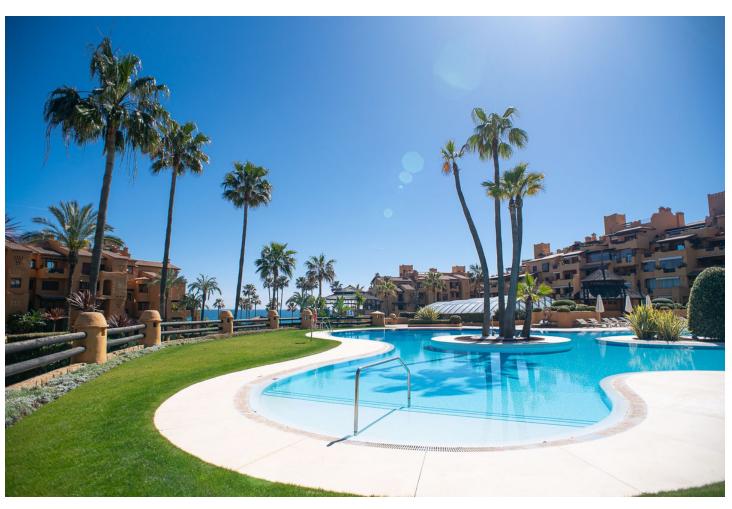

## Long Term Rental - Apartment - Estepona 3.700€ / Month

www.mibgroup.es +34 662 58 96 58 info@mibgroup.es

Ref.-ID: MIBGR4278154 Estepona Apartment

3

3

185 m<sup>2</sup>

Luxury apartment on the first line of the beach in "Los Granados del Mar" with 24 hour security. Upon entering, you'll see that the apartment has a very spacious dining room and dining area with a separate kitchen. The flat can house a big family, as it has three bedrooms and bathrooms. Big terrace windows open and brighten up the salon, leading onto a generous and furnished terrace, where you can enjoy the views upon the garden and the sea. From your terrace, you'll have direct access to the community graden, two outdoor swimming pools, one indoor swimming pool, a sauna and a gym. Additionally, the complex provides a direct entrance onto the beach "Playa de Punta Plata" with a promenade leading to the city center of Estepona, making it the perfect place for your next summer vacation. Alongside the beach and promenade you'll find many Spanish restaurants and "chiringuitos" (beach bars), however in the complex itself there is also a restaurant. "Restaurante los Granados del Mar" is the perfect place to enjoy some seafood, just a few steps from your apartment. From the apartment you can reach the center of Estepona within 10 minutes by car, where you'll find many shops and restaurants. If you're looking for a supermarket nearby, the little "Carrefour Express" can be reached within 15 minutes of walking and an "Aldi" in less than 10 minutes by car. The airport in Málaga is less than an hour away from the apartment. X-EZN-UHQ