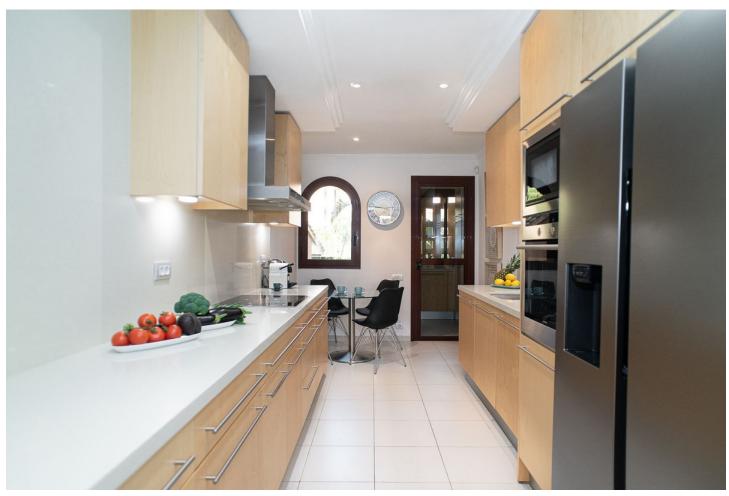

## Long Term Rental - Apartment - Estepona 3.700€ / Month

www.mibgroup.es +34 662 58 96 58 info@mibgroup.es

Ref.-ID: MIBGR4278154 Estepona Apartment

3

3

185 m<sup>2</sup>

Luxury apartment on the first line of the beach in "Los Granados del Mar" with 24 hour security. Upon entering, you'll see that the apartment has a very spacious dining room and dining area with a separate kitchen. The flat can house a big family, as it has three bedrooms and bathrooms. Big terrace windows open and brighten up the salon, leading onto a generous and furnished terrace, where you can enjoy the views upon the garden and the sea. From your terrace, you'll have direct access to the community graden, two outdoor swimming pools, one indoor swimming pool, a sauna and a gym. Additionally, the complex provides a direct entrance onto the beach "Playa de Punta Plata" with a promenade leading to the city center of Estepona, making it the perfect place for your next summer vacation. Alongside the beach and promenade you'll find many Spanish restaurants and "chiringuitos" (beach bars), however in the complex itself there is also a restaurant. "Restaurante los Granados del Mar" is the perfect place to enjoy some seafood, just a few steps from your apartment. From the apartment you can reach the center of Estepona within 10 minutes by car, where you'll find many shops and restaurants. If you're looking for a supermarket nearby, the little "Carrefour Express" can be reached within 15 minutes of walking and an "Aldi" in less than 10 minutes by car. The airport in Málaga is less than an hour away from the apartment. X-EZN-UHQ