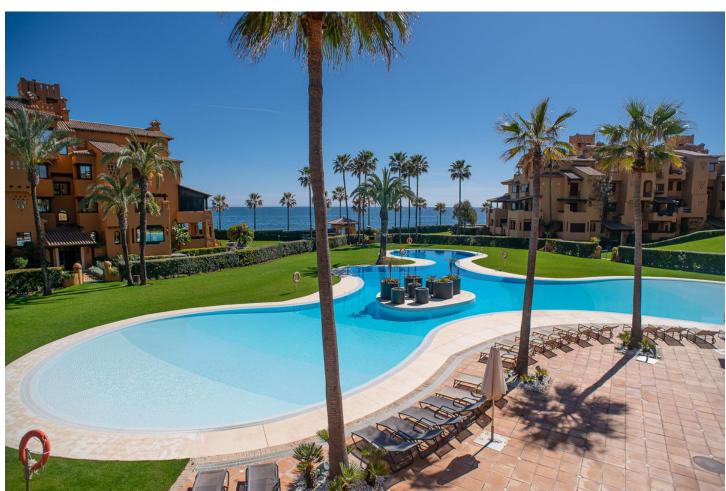

## Long Term Rental - Apartment - Estepona 3.700€ / Month

www.mibgroup.es +34 662 58 96 58 info@mibgroup.es

Ref.-ID: MIBGR4278154 Estepona Apartment

3

3

185 m<sup>2</sup>

Luxury apartment on the first line of the beach in "Los Granados del Mar" with 24 hour security. Upon entering, you'll see that the apartment has a very spacious dining room and dining area with a separate kitchen. The flat can house a big family, as it has three bedrooms and bathrooms. Big terrace windows open and brighten up the salon, leading onto a generous and furnished terrace, where you can enjoy the views upon the garden and the sea. From your terrace, you'll have direct access to the community graden, two outdoor swimming pools, one indoor swimming pool, a sauna and a gym. Additionally, the complex provides a direct entrance onto the beach "Playa de Punta Plata" with a promenade leading to the city center of Estepona, making it the perfect place for your next summer vacation. Alongside the beach and promenade you'll find many Spanish restaurants and "chiringuitos" (beach bars), however in the complex itself there is also a restaurant. "Restaurante los Granados del Mar" is the perfect place to enjoy some seafood, just a few steps from your apartment. From the apartment you can reach the center of Estepona within 10 minutes by car, where you'll find many shops and restaurants. If you're looking for a supermarket nearby, the little "Carrefour Express" can be reached within 15 minutes of walking and an "Aldi" in less than 10 minutes by car. The airport in Málaga is less than an hour away from the apartment. X-EZN-UHQ