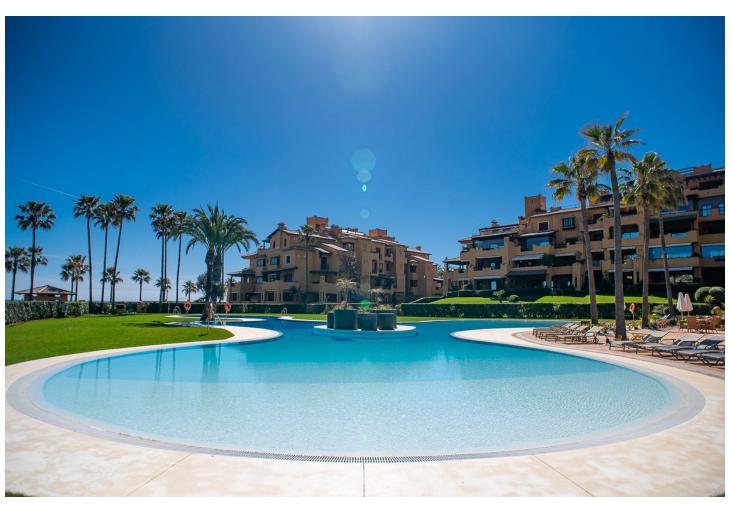

## Long Term Rental - Apartment - Estepona 3.700€ / Month

www.mibgroup.es +34 662 58 96 58 info@mibgroup.es

Ref.-ID: MIBGR4278154 Estepona Apartment

3

3

185 m<sup>2</sup>

Luxury apartment on the first line of the beach in "Los Granados del Mar" with 24 hour security. Upon entering, you'll see that the apartment has a very spacious dining room and dining area with a separate kitchen. The flat can house a big family, as it has three bedrooms and bathrooms. Big terrace windows open and brighten up the salon, leading onto a generous and furnished terrace, where you can enjoy the views upon the garden and the sea. From your terrace, you'll have direct access to the community graden, two outdoor swimming pools, one indoor swimming pool, a sauna and a gym. Additionally, the complex provides a direct entrance onto the beach "Playa de Punta Plata" with a promenade leading to the city center of Estepona, making it the perfect place for your next summer vacation. Alongside the beach and promenade you'll find many Spanish restaurants and "chiringuitos" (beach bars), however in the complex itself there is also a restaurant. "Restaurante los Granados del Mar" is the perfect place to enjoy some seafood, just a few steps from your apartment. From the apartment you can reach the center of Estepona within 10 minutes by car, where you'll find many shops and restaurants. If you're looking for a supermarket nearby, the little "Carrefour Express" can be reached within 15 minutes of walking and an "Aldi" in less than 10 minutes by car. The airport in Málaga is less than an hour away from the apartment. X-EZN-UHQ