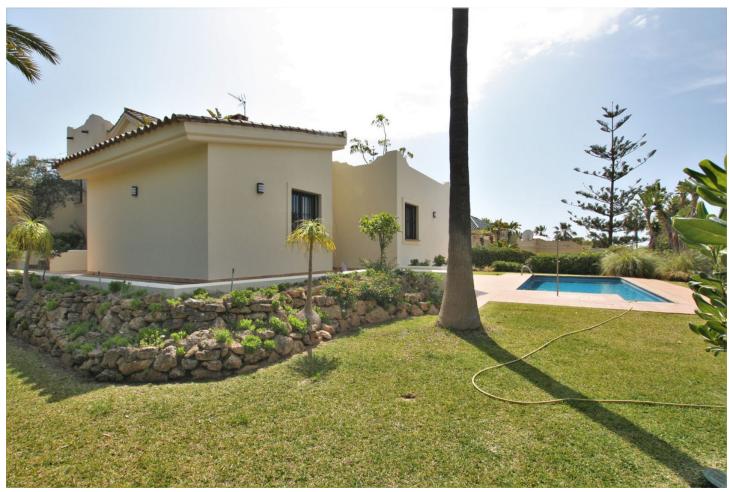

WONDERFUL VILLA WITH GARDEN AND POOL, SEA VIEWS, ON THE 2nd LINE IN THE BEST BEACHES OF MARBELLA, IN BAHIA DE MARBELLA!! Fantastic villa for rent, with sea views, 8 bedrooms and 7 bathrooms, large living room with fireplace, large plot with private garden and pool, a few meters from the sea. Located in Bahía de Marbella, a quiet, exclusive urbanization with 24-hour security surveillance. Surrounded by the best beaches on the Costa del Sol, 5 minutes from the center of Marbella, 30 minutes from Malaga International Airport, 40 minutes from the AVE station. 15 minutes to Puerto Banus. Thanks to its south orientation and its design, the house offers very bright rooms in general and guarantees many hours of sun a day, both on its large solarium terrace on the top floor (from where you can enjoy wonderful views of the sea) and in its garden and outdoor porch. The bedrooms on the top floor also offer sea views. Covered parking for several cars