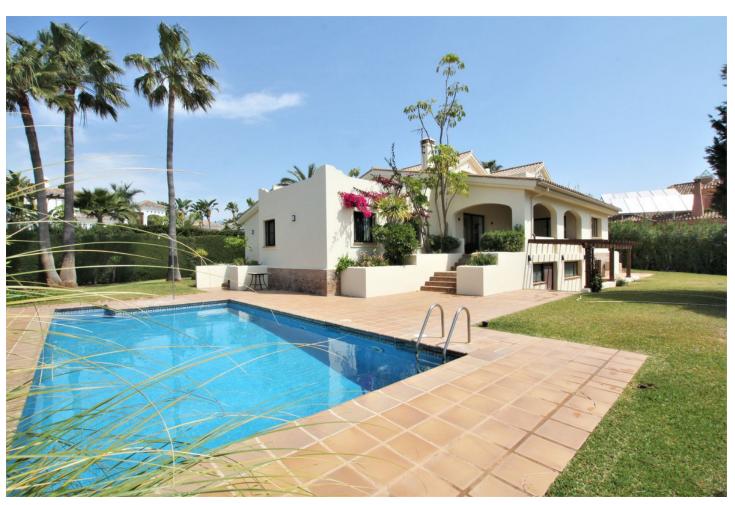

WONDERFUL VILLA WITH GARDEN AND POOL, SEA VIEWS, ON THE 2nd LINE IN THE BEST BEACHES OF MARBELLA, IN BAHIA DE MARBELLA!! Fantastic villa for rent, with sea views, 8 bedrooms and 7 bathrooms, large living room with fireplace, large plot with private garden and pool, a few meters from the sea. Located in Bahía de Marbella, a quiet, exclusive urbanization with 24-hour security surveillance. Surrounded by the best beaches on the Costa del Sol, 5 minutes from the center of Marbella, 30 minutes from Malaga International Airport, 40 minutes from the AVE station. 15 minutes to Puerto Banus. Thanks to its south orientation and its design, the house offers very bright rooms in general and guarantees many hours of sun a day, both on its large solarium terrace on the top floor (from where you can enjoy wonderful views of the sea) and in its garden and outdoor porch. The bedrooms on the top floor also offer sea views. Covered parking for several cars