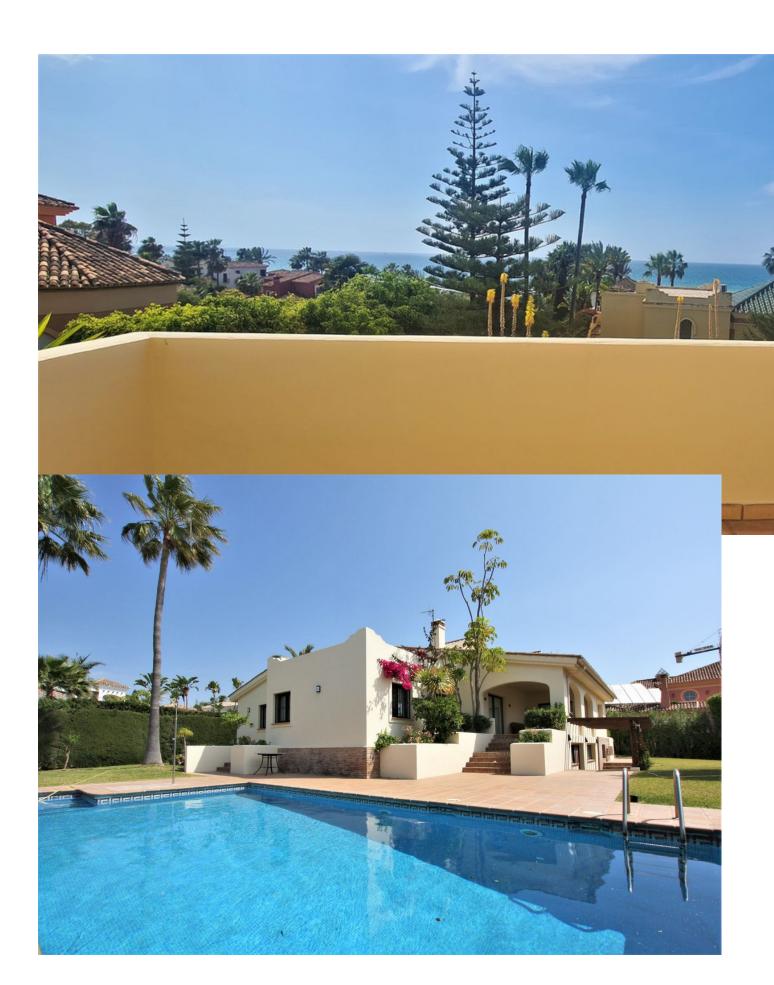

WONDERFUL VILLA WITH GARDEN AND POOL, SEA VIEWS, ON THE 2nd LINE IN THE BEST BEACHES OF MARBELLA, IN BAHIA DE MARBELLA!! Fantastic villa for rent, with sea views, 8 bedrooms and 7 bathrooms, large living room with fireplace, large plot with private garden and pool, a few meters from the sea. Located in Bahía de Marbella, a quiet, exclusive urbanization with 24-hour security surveillance. Surrounded by the best beaches on the Costa del Sol, 5 minutes from the center of Marbella, 30 minutes from Malaga International Airport, 40 minutes from the AVE station. 15 minutes to Puerto Banus. Thanks to its south orientation and its design, the house offers very bright rooms in general and guarantees many hours of sun a day, both on its large solarium terrace on the top floor (from where you can enjoy wonderful views of the sea) and in its garden and outdoor porch. The bedrooms on the top floor also offer sea views. Covered parking for several cars