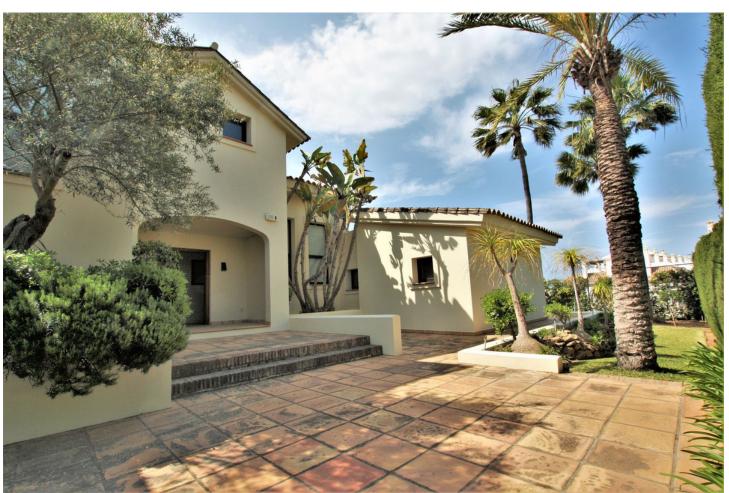

WONDERFUL VILLA WITH GARDEN AND POOL, SEA VIEWS, ON THE 2nd LINE IN THE BEST BEACHES OF MARBELLA, IN BAHIA DE MARBELLA!! Fantastic villa for rent, with sea views, 8 bedrooms and 7 bathrooms, large living room with fireplace, large plot with private garden and pool, a few meters from the sea. Located in Bahía de Marbella, a quiet, exclusive urbanization with 24-hour security surveillance. Surrounded by the best beaches on the Costa del Sol, 5 minutes from the center of Marbella, 30 minutes from Malaga International Airport, 40 minutes from the AVE station. 15 minutes to Puerto Banus. Thanks to its south orientation and its design, the house offers very bright rooms in general and guarantees many hours of sun a day, both on its large solarium terrace on the top floor (from where you can enjoy wonderful views of the sea) and in its garden and outdoor porch. The bedrooms on the top floor also offer sea views. Covered parking for several cars