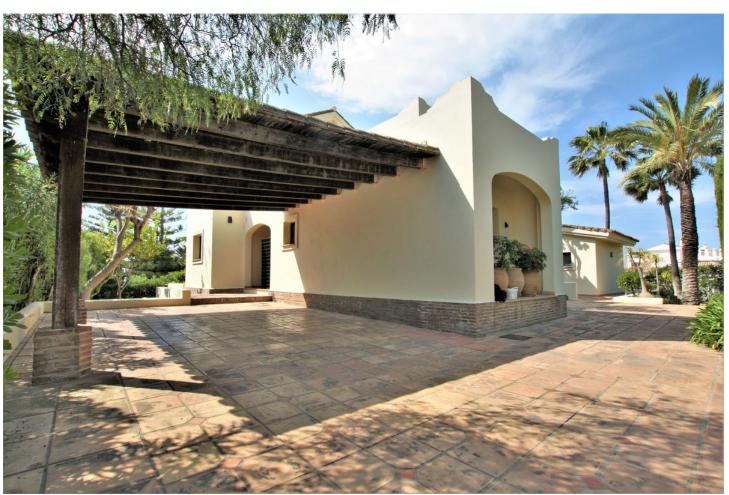

WONDERFUL VILLA WITH GARDEN AND POOL, SEA VIEWS, ON THE 2nd LINE IN THE BEST BEACHES OF MARBELLA, IN BAHIA DE MARBELLA!! Fantastic villa for rent, with sea views, 8 bedrooms and 7 bathrooms, large living room with fireplace, large plot with private garden and pool, a few meters from the sea. Located in Bahía de Marbella, a quiet, exclusive urbanization with 24-hour security surveillance. Surrounded by the best beaches on the Costa del Sol, 5 minutes from the center of Marbella, 30 minutes from Malaga International Airport, 40 minutes from the AVE station. 15 minutes to Puerto Banus. Thanks to its south orientation and its design, the house offers very bright rooms in general and guarantees many hours of sun a day, both on its large solarium terrace on the top floor (from where you can enjoy wonderful views of the sea) and in its garden and outdoor porch. The bedrooms on the top floor also offer sea views. Covered parking for several cars