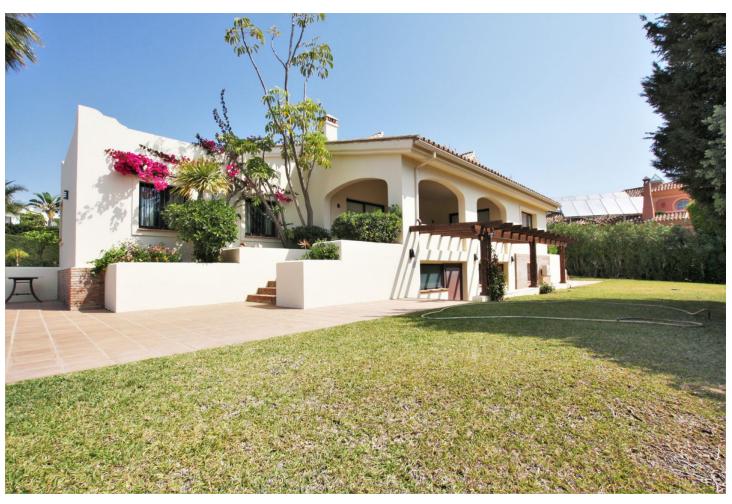

WONDERFUL VILLA WITH GARDEN AND POOL, SEA VIEWS, ON THE 2nd LINE IN THE BEST BEACHES OF MARBELLA, IN BAHIA DE MARBELLA!! Fantastic villa for rent, with sea views, 8 bedrooms and 7 bathrooms, large living room with fireplace, large plot with private garden and pool, a few meters from the sea. Located in Bahía de Marbella, a quiet, exclusive urbanization with 24-hour security surveillance. Surrounded by the best beaches on the Costa del Sol, 5 minutes from the center of Marbella, 30 minutes from Malaga International Airport, 40 minutes from the AVE station. 15 minutes to Puerto Banus. Thanks to its south orientation and its design, the house offers very bright rooms in general and guarantees many hours of sun a day, both on its large solarium terrace on the top floor (from where you can enjoy wonderful views of the sea) and in its garden and outdoor porch. The bedrooms on the top floor also offer sea views. Covered parking for several cars