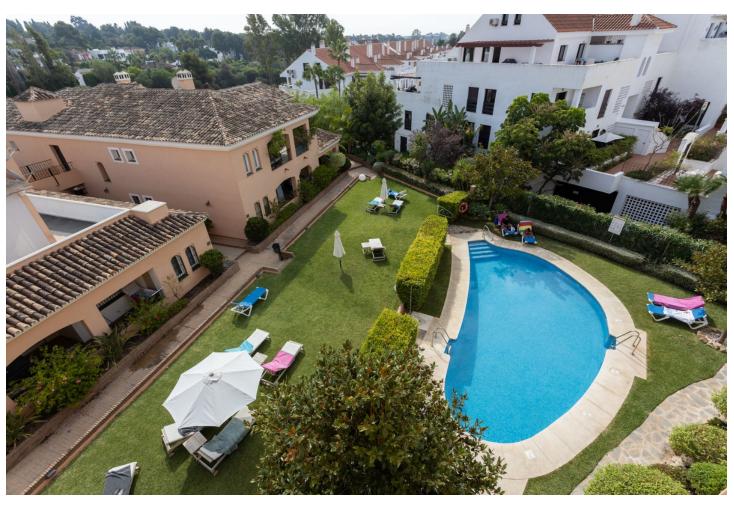

## Long Term Rental - Apartment - Nueva Andalucía 3.000€ / Month

www.mibgroup.es +34 662 58 96 58 info@mibgroup.es

Ref.-ID: MIBGR4403413 Nueva Andalucía Apartment

Luxury

3

3

170 m2

AVAILABLE FROM SEPTEMBER 2024 UNTIL END OF JUNE 2025 Inmaculated second floor apartment located in the urbanization of Puerto Golf, in Nueva Andalucía, right next to Mercadora, close to all kinds of shops and restaurants and only 4 minutes from Puerto Banus. Closed urbanization with well-kept gardens and communal pool. The property consists of large living-dining room with direct access to a large covered terrace of approximately 40m2 overlooking the gardens, pool and the area of nueva Andalucía, fully fitted American kitchen, master bedroom en-suite with direct access to the main terrace and two further guest bedrooms, with two bathrooms (one of them en-suite) with direct access to another large terrace with mountain views. Underground garage.