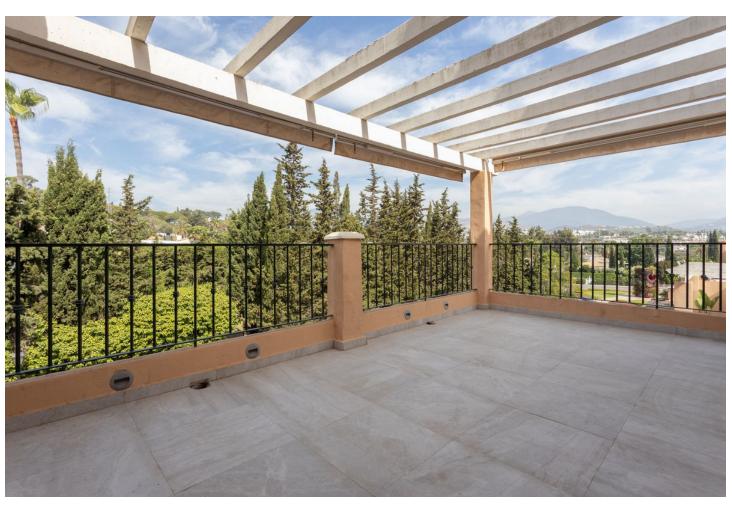

## Long Term Rental - Apartment - Nueva Andalucía 3.000€ / Month

www.mibgroup.es +34 662 58 96 58 info@mibgroup.es

Ref.-ID: MIBGR4403413 Nueva Andalucía Apartment

Luxury

3

3

170 m2

AVAILABLE FROM SEPTEMBER 2024 UNTIL END OF JUNE 2025 Inmaculated second floor apartment located in the urbanization of Puerto Golf, in Nueva Andalucía, right next to Mercadora, close to all kinds of shops and restaurants and only 4 minutes from Puerto Banus. Closed urbanization with well-kept gardens and communal pool. The property consists of large living-dining room with direct access to a large covered terrace of approximately 40m2 overlooking the gardens, pool and the area of nueva Andalucía, fully fitted American kitchen, master bedroom en-suite with direct access to the main terrace and two further guest bedrooms, with two bathrooms (one of them en-suite) with direct access to another large terrace with mountain views. Underground garage.