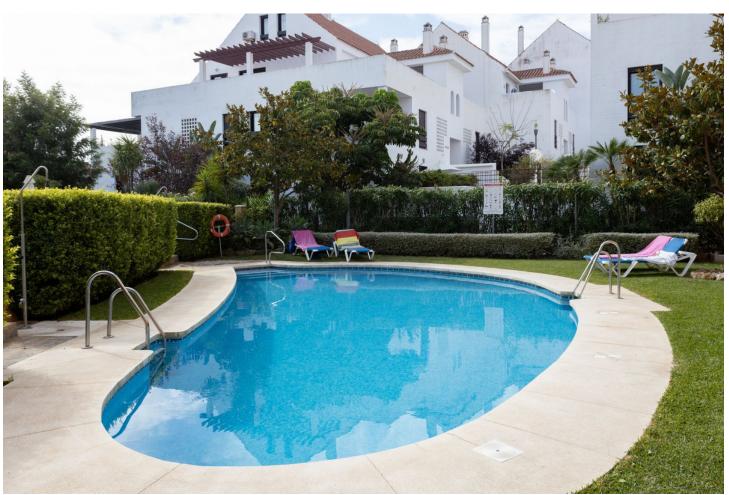

## Long Term Rental - Apartment - Nueva Andalucía 3.000€ / Month

www.mibgroup.es +34 662 58 96 58 info@mibgroup.es

Ref.-ID: MIBGR4403413 Nueva Andalucía Apartment

Luxury

3

3

170 m2

AVAILABLE FROM SEPTEMBER 2024 UNTIL END OF JUNE 2025 Inmaculated second floor apartment located in the urbanization of Puerto Golf, in Nueva Andalucía, right next to Mercadora, close to all kinds of shops and restaurants and only 4 minutes from Puerto Banus. Closed urbanization with well-kept gardens and communal pool. The property consists of large living-dining room with direct access to a large covered terrace of approximately 40m2 overlooking the gardens, pool and the area of nueva Andalucía, fully fitted American kitchen, master bedroom en-suite with direct access to the main terrace and two further guest bedrooms, with two bathrooms (one of them en-suite) with direct access to another large terrace with mountain views. Underground garage.