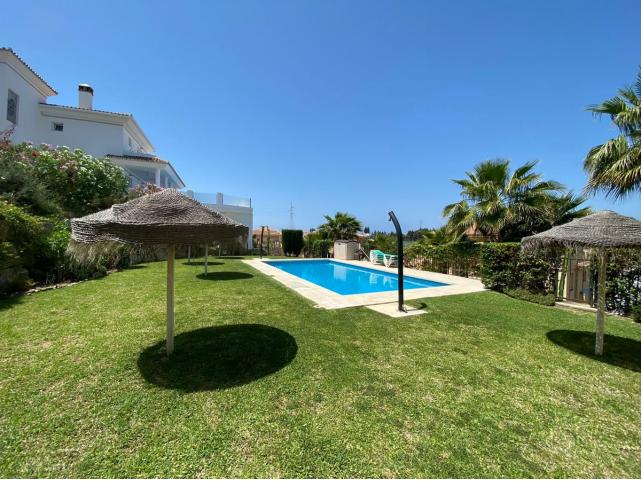

## Long Term Rental - House - Riviera del Sol 2.000€ / Month

www.mibgroup.es +34 662 58 96 58 info@mibgroup.es

Ref.-ID: MIBGR4416733 Riviera del Sol House

3

2.5

210 m2

Modern terraced townhouse in a quiet residential area. Community swimming pool and gardens. Underground parking space. The house is built on two levels plus solarium. Lovely kitchen with all appliances. Large terraces. Unfurnished. Three bedrooms all with fitted wardrobes. AC units in all bedrooms and living room. Fireplace. Close to some restaurants. Easy commuting as close to the toll road entrance.

| <ul><li>Setting</li><li>Close To Golf</li><li>Close To Sea</li><li>Close To Schools</li><li>Urbanisation</li></ul> | Orientation South East South West                                                                                         | Condition Excellent     | <b>Pool</b> Communal        |
|--------------------------------------------------------------------------------------------------------------------|---------------------------------------------------------------------------------------------------------------------------|-------------------------|-----------------------------|
| Climate Control  Air Conditioning  Hot A/C  Cold A/C                                                               | Features Fitted Wardrobes Near Transport Private Terrace Solarium Ensuite Bathroom Double Glazing Near Church Fiber Optic | Furniture Not Furnished | <b>Kitchen</b> Fully Fitted |
| Security Gated Complex Entry Phone                                                                                 | Parking Underground                                                                                                       |                         |                             |