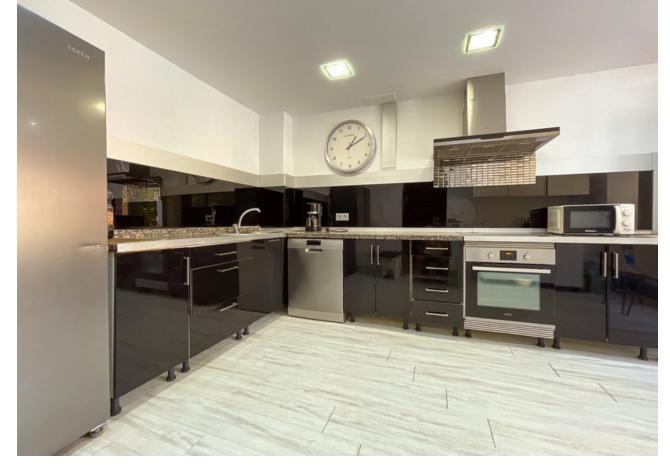

Beautiful Townhouse, located in the luxury complex LA ALZAMBRA VASSARY near Puerto Banus. It comprises 5 bedrooms, 3 bathrooms, spacious living room with direct access to the terrace with barbecue. The kitchen is fully equipped with all appliances. Features: marble floors, air conditioning, fitted wardrobes, Jacuzzi. The complex has 24 hour security, swimming pools, restaurants, cafeteria, gym, hotel, medical centre. Garage for 2 cars with storage room. Shopping centres, shops, restaurants and bars within walking distance. Nearest airport is Malaga airport, 40 minutes by motorway.