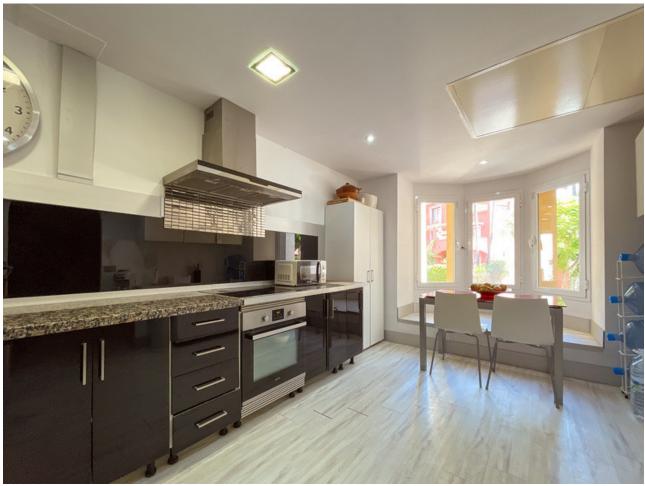

Beautiful Townhouse, located in the luxury complex LA ALZAMBRA VASSARY near Puerto Banus. It comprises 5 bedrooms, 3 bathrooms, spacious living room with direct access to the terrace with barbecue. The kitchen is fully equipped with all appliances. Features: marble floors, air conditioning, fitted wardrobes, Jacuzzi. The complex has 24 hour security, swimming pools, restaurants, cafeteria, gym, hotel, medical centre. Garage for 2 cars with storage room. Shopping centres, shops, restaurants and bars within walking distance. Nearest airport is Malaga airport, 40 minutes by motorway.