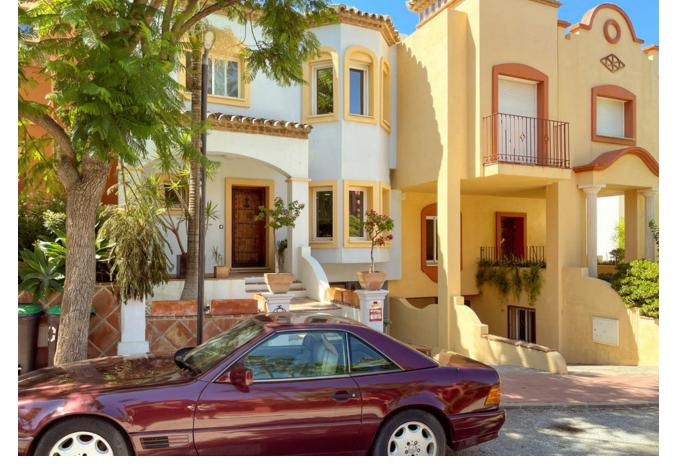

Beautiful Townhouse, located in the luxury complex LA ALZAMBRA VASSARY near Puerto Banus. It comprises 5 bedrooms, 3 bathrooms, spacious living room with direct access to the terrace with barbecue. The kitchen is fully equipped with all appliances. Features: marble floors, air conditioning, fitted wardrobes, Jacuzzi. The complex has 24 hour security, swimming pools, restaurants, cafeteria, gym, hotel, medical centre. Garage for 2 cars with storage room. Shopping centres, shops, restaurants and bars within walking distance. Nearest airport is Malaga airport, 40 minutes by motorway.