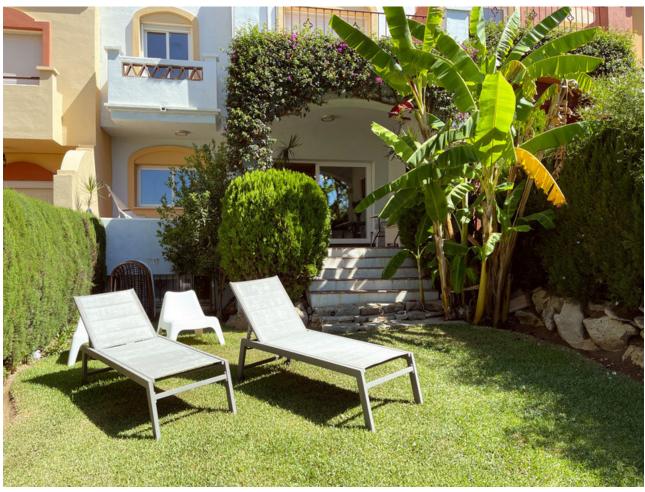

Beautiful Townhouse, located in the luxury complex LA ALZAMBRA VASSARY near Puerto Banus. It comprises 5 bedrooms, 3 bathrooms, spacious living room with direct access to the terrace with barbecue. The kitchen is fully equipped with all appliances. Features: marble floors, air conditioning, fitted wardrobes, Jacuzzi. The complex has 24 hour security, swimming pools, restaurants, cafeteria, gym, hotel, medical centre. Garage for 2 cars with storage room. Shopping centres, shops, restaurants and bars within walking distance. Nearest airport is Malaga airport, 40 minutes by motorway.