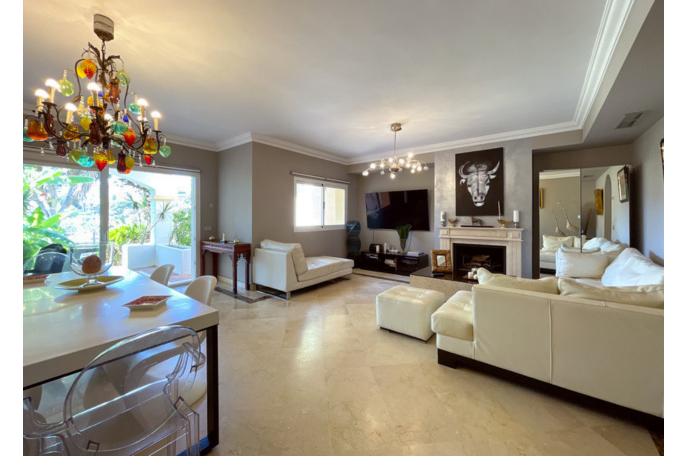

Beautiful Townhouse, located in the luxury complex LA ALZAMBRA VASSARY near Puerto Banus. It comprises 5 bedrooms, 3 bathrooms, spacious living room with direct access to the terrace with barbecue. The kitchen is fully equipped with all appliances. Features: marble floors, air conditioning, fitted wardrobes, Jacuzzi. The complex has 24 hour security, swimming pools, restaurants, cafeteria, gym, hotel, medical centre. Garage for 2 cars with storage room. Shopping centres, shops, restaurants and bars within walking distance. Nearest airport is Malaga airport, 40 minutes by motorway.