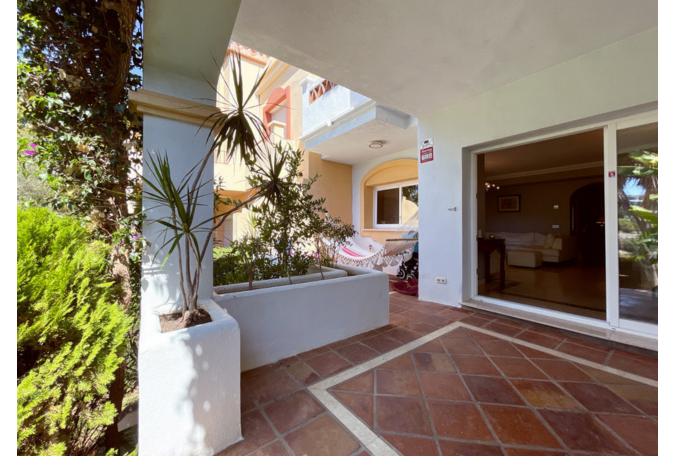

Beautiful Townhouse, located in the luxury complex LA ALZAMBRA VASSARY near Puerto Banus. It comprises 5 bedrooms, 3 bathrooms, spacious living room with direct access to the terrace with barbecue. The kitchen is fully equipped with all appliances. Features: marble floors, air conditioning, fitted wardrobes, Jacuzzi. The complex has 24 hour security, swimming pools, restaurants, cafeteria, gym, hotel, medical centre. Garage for 2 cars with storage room. Shopping centres, shops, restaurants and bars within walking distance. Nearest airport is Malaga airport, 40 minutes by motorway.