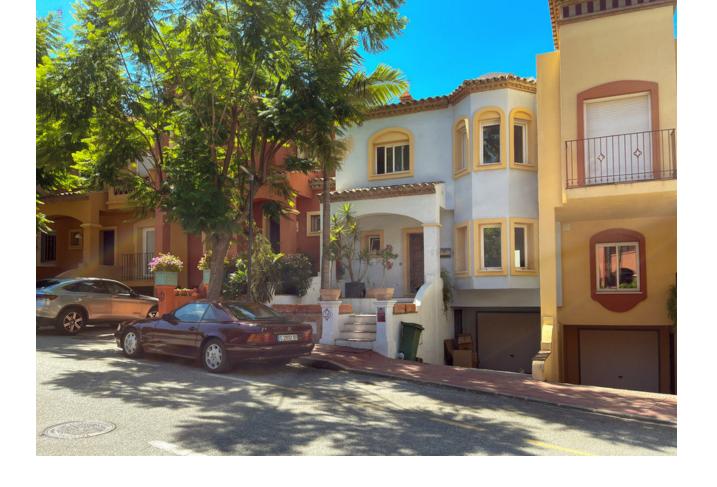

Beautiful Townhouse, located in the luxury complex LA ALZAMBRA VASSARY near Puerto Banus. It comprises 5 bedrooms, 3 bathrooms, spacious living room with direct access to the terrace with barbecue. The kitchen is fully equipped with all appliances. Features: marble floors, air conditioning, fitted wardrobes, Jacuzzi. The complex has 24 hour security, swimming pools, restaurants, cafeteria, gym, hotel, medical centre. Garage for 2 cars with storage room. Shopping centres, shops, restaurants and bars within walking distance. Nearest airport is Malaga airport, 40 minutes by motorway.