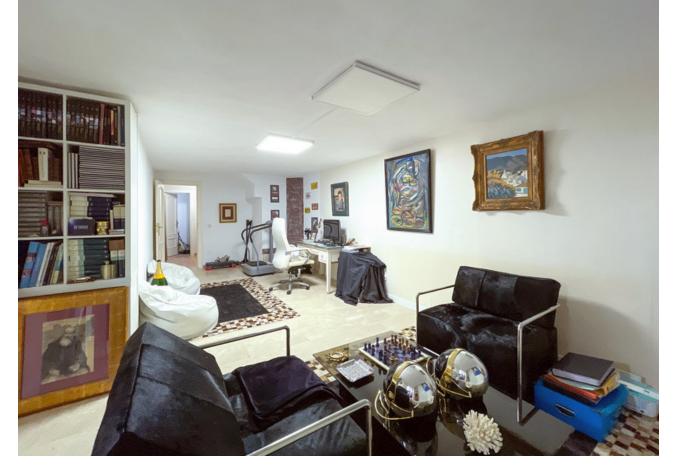

Beautiful Townhouse, located in the luxury complex LA ALZAMBRA VASSARY near Puerto Banus. It comprises 5 bedrooms, 3 bathrooms, spacious living room with direct access to the terrace with barbecue. The kitchen is fully equipped with all appliances. Features: marble floors, air conditioning, fitted wardrobes, Jacuzzi. The complex has 24 hour security, swimming pools, restaurants, cafeteria, gym, hotel, medical centre. Garage for 2 cars with storage room. Shopping centres, shops, restaurants and bars within walking distance. Nearest airport is Malaga airport, 40 minutes by motorway.